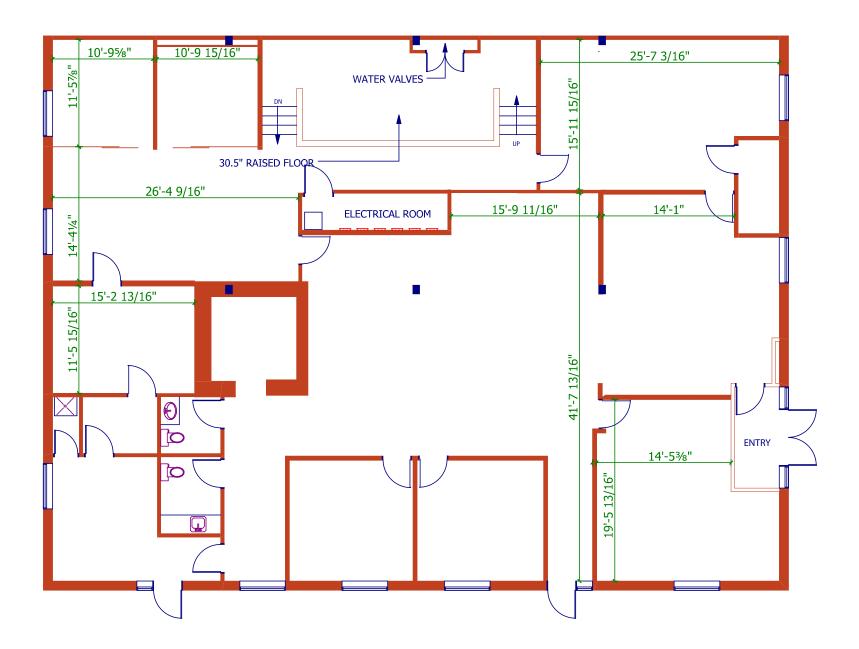

# Property **Overview**

| District        | Manchester Industrial          |
|-----------------|--------------------------------|
| Zoning          | Industrial Commercial (I-C)    |
| Total Area      | 4,678 SF                       |
| Ceiling Height  | 14.5' Clear                    |
| Power           | 200 amps @ 120/280 volts (TBV) |
| Lease Rate      | Market                         |
| Op Costs (2025) | \$9.03 PSF                     |
| Available       | Immediately                    |