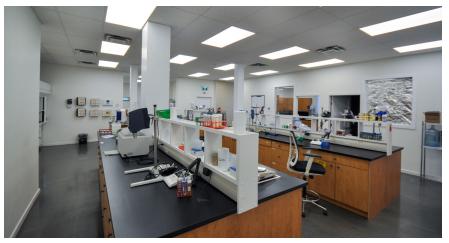

# **Property Features**

- Double row parking
- Great exposure onto Manhattan and Manitou Road SE
- High quality lab/office improvements
- Pylon signage available