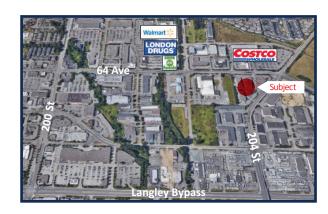

#### **LOCATION**

This site is located directly across from Costco on 64<sup>th</sup> Avenue and is one block from Walmart, Save-On-Foods and London Drugs to the west. 64<sup>th</sup> Avenue is a major crosstown arterial, which leads west to Surrey and east to Aldergrove. Four blocks to the west is 200<sup>th</sup> Avenue which leads north to the Trans-Canada Highway and the Golden Ears Bridge which connects Langley to Pitt Meadows and Maple Ridge.

Willowbrook is Langley's primary commercial area and attracts shoppers from throughout the Fraser Valley including White Rock, Abbotsford and Surrey.