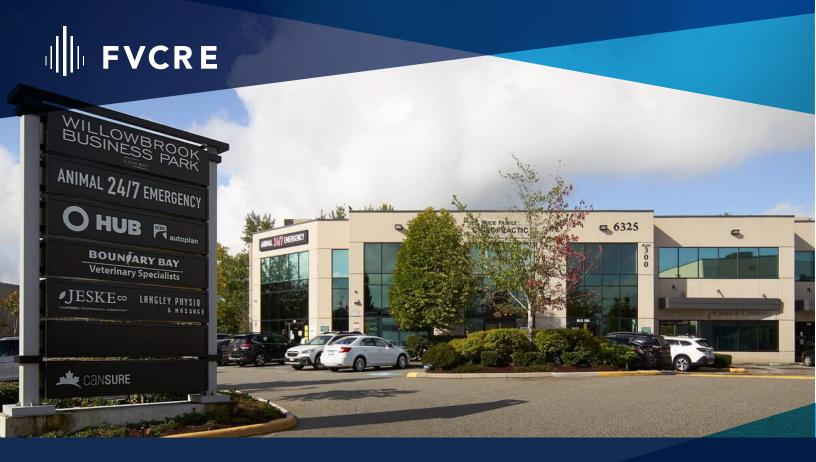

## Willowbrook Business Park

20434 - 64th Avenue, Langley

## Willowbrook Business Park

20434 - 64th Avenue, Langley

WILLOWBROOK BUSINESS PARK IS A TWO
STOREY TILT UP COMMERCIAL BUILDING LOCATED ON 64<sup>th</sup> AVENUE,
ACROSS FROM COSTCO IN LANGLEY

## PROPERTY HIGHLIGHTS

- ACROSS FROM COSTCO IN LANGLEY
- STRATEGICALLY LOCATED ALONG THE HIGH TRAFFIC 64 AVENUE CORRIDOR
- CLOSE PROXIMITY TO 200th STREET AND WILLOWBROOK SHOPPING CENTRE
- 24 HOUR / 7 DAYS PER WEEK ACCESS