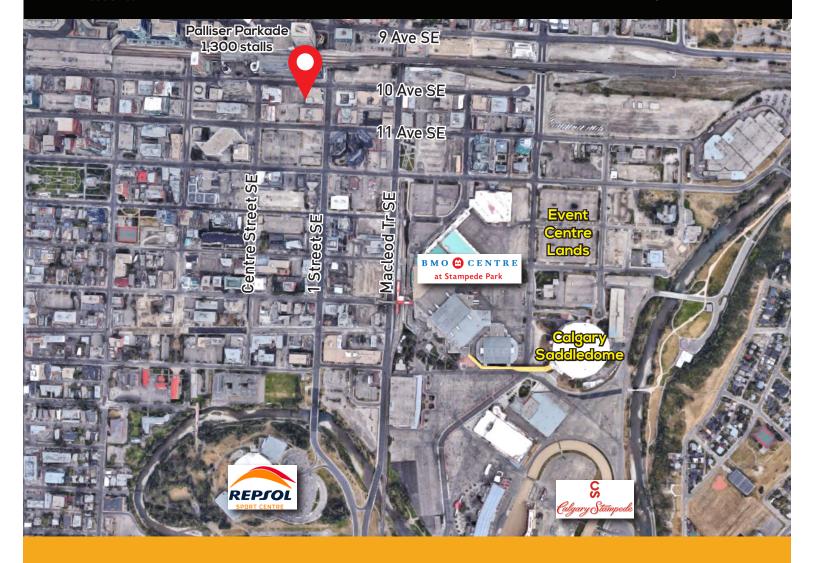

## HIGHLIGHTS

- Attractive third office space available
- Common area entrance with elevator service to all floors
- Heated underground parkade with ample parking
- +15 Connection across the road through the Palliser
- Walking distance to LRT and Calgary Saddledome.
- Naming rights available
- Tenant Allowance negotiable

### PROPERTY DESCRIPTION

Market Rates: Market

Op Costs & Taxes: \$14.39 psf est.

Office Size: 770 sq. ft.

2,860 sq. ft.

Signage: Available

Parking: 1 per 1,100 sf \$300/month/stall

Term: Negotiable