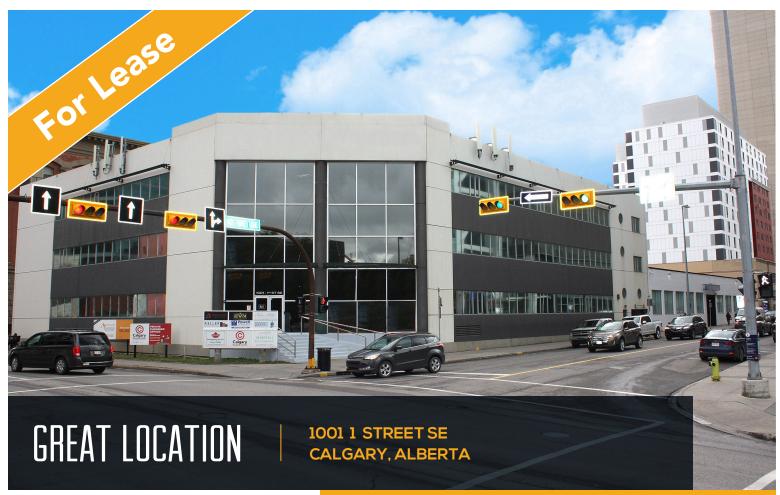

## HIGHLIGHTS

- Attractive third office space available
- Common area entrance with elevator service to all floors
- Heated underground parkade with ample parking
- +15 Connection across the road through the Palliser
- Walking distance to LRT and Calgary Saddledome.
- Naming rights available
- Tenant Allowance negotiable

### PROPERTY DESCRIPTION

Market Rates: Market

Op Costs & Taxes: \$14.39 psf est.

Office Size: 770 sq. ft.

2,860 sq. ft.

Signage: Available

Parking: 1 per 1,100 sf \$300/month/stall

Term: Negotiable