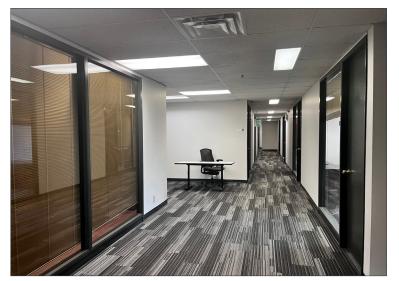

## HIGHLIGHTS

- Attractive third office space available
- Common area entrance with elevator service to all floors
- Heated underground parkade with ample parking
- +15 Connection across the road through the Palliser
- Walking distance to LRT and Calgary Saddledome.
- Naming rights available
- Tenant Allowance negotiable

### PROPERTY DESCRIPTION

Market Rates: Market

Op Costs & Taxes: \$14.39 psf est.

Office Size: 770 sq. ft.

2,860 sq. ft.

Signage: Available

Parking: 1 per 1,100 sf \$300/month/stall

Term: Negotiable