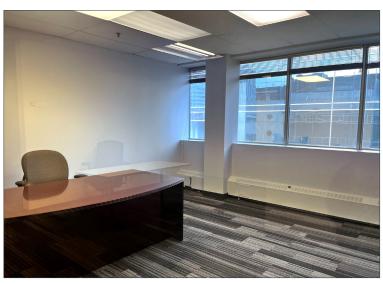

## HIGHLIGHTS

- Attractive third office space available
- Common area entrance with elevator service to all floors
- Heated underground parkade with ample parking
- +15 Connection across the road through the Palliser
- Walking distance to LRT and Calgary Saddledome.
- Naming rights available
- Tenant Allowance negotiable

### PROPERTY DESCRIPTION

Market Rates: Market

Op Costs & Taxes: \$14.39 psf est.

Office Size: 770 sq. ft.

2,860 sq. ft.

Signage: Available

Parking: 1 per 1,100 sf \$300/month/stall

Term: Negotiable