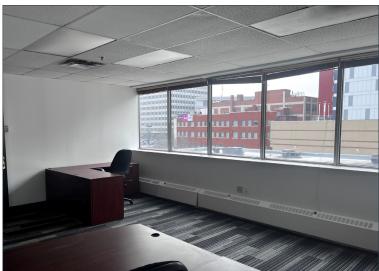

## HIGHLIGHTS

- Attractive third office space available
- Common area entrance with elevator service to all floors
- Heated underground parkade with ample parking
- +15 Connection across the road through the Palliser
- Walking distance to LRT and Calgary Saddledome.
- Naming rights available
- Tenant Allowance negotiable

### PROPERTY DESCRIPTION

Market Rates: Market

Op Costs & Taxes: \$14.39 psf est.

Office Size: 770 sq. ft.

2,860 sq. ft.

Signage: Available

Parking: 1 per 1,100 sf \$300/month/stall

Term: Negotiable