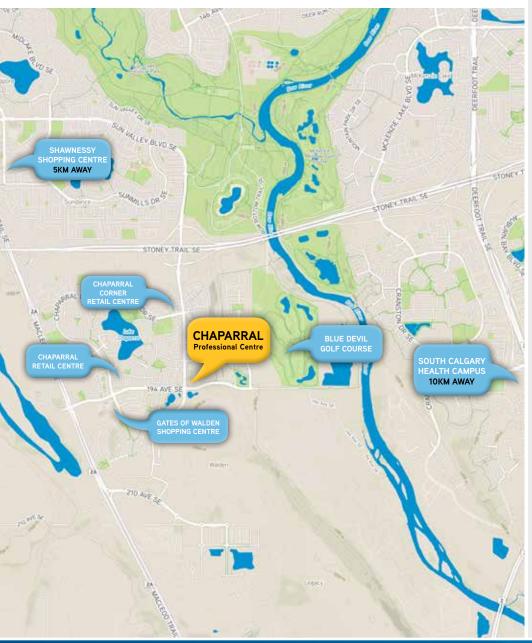

## **Property Highlights**

Located in Calgary's rapidly developing Southeast quadrant, Chaparral Professional Centre provides a one of a kind opportunity to own or lease this second floor condo unit in a new steel and concrete development. Convenient access and egress via MacLeod Trail and 194 Avenue SE or Stoney Trail gives owners/tenants multiple routes in and out as well as fast travel (approximately 10 minute commute) to the new South Health Campus.

# About Chaparral Professional Centre

With stunning views of Chaparral Valley and the Blue Devil Golf Course, this medically zoned property offers a healthy base of existing medical related tenancies servicing the neighboring communities of Chaparral, Walden and Legacy.

### Amenities at Shawnessy Shopping Centre:

Dairy Queen CIBC Sobeys
Burger King TD Bank Co-op
Madagadd's The Harry Danet Company

Mcdonald's The Home Depot Superstore
Safeway Canadian Tire Walmart

Sportchek Chapters Hudsons Taphouse