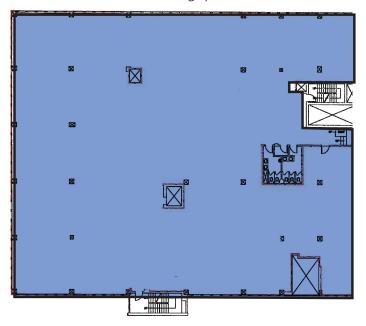

rs Paradise

Restaurants, coffee and fitness centre all within immediate area.

# **For Lease**

### Offering Summary

Base Rent (psf)

|                | Main floor - 1,616 sf       |
|----------------|-----------------------------|
|                | 2nd floor - Up to 16,500 sf |
| Area Available | Suite 307 - 2,207 sf        |
|                | Suite 308: 4,141 sf         |
|                | Suite 312: 852 sf           |
|                |                             |

Negotiable

| Additional Rent<br>(psf) |  | \$16.25 |
|--------------------------|--|---------|
|                          |  |         |

Approximately 3 above grade
Parking covered stalls per 1,000 sf at
\$135.00 per stall, per month

T.I. Allowance Negotiable



2nd Floor Plan - Flexible demising options available



#### 3rd Floor Plan





**Peter Schwann, B.Comm**Principal
780.429.7563
peter.schwann@avisonyoung.com