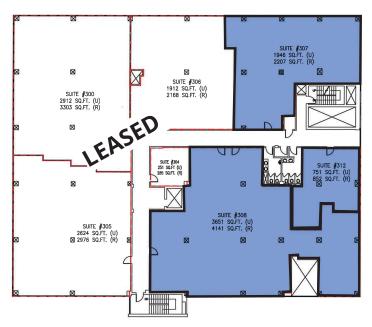

### Offering Summary

Base Rent (psf)

|                | Main floor - 1,616 sf       |
|----------------|-----------------------------|
|                | 2nd floor - Up to 16,500 sf |
| Area Available | Suite 307 - 2,207 sf        |
|                | Suite 308: 4,141 sf         |
|                | Suite 312: 852 sf           |
|                |                             |

Negotiable

| Additional Rent<br>(psf) |  | \$16.25 |
|--------------------------|--|---------|
|                          |  |         |

Approximately 3 above grade
Parking covered stalls per 1,000 sf at
\$135.00 per stall, per month

#### 3rd Floor Plan

**Peter Schwann, B.Comm**Principal
780.429.7563
peter.schwann@avisonyoung.com