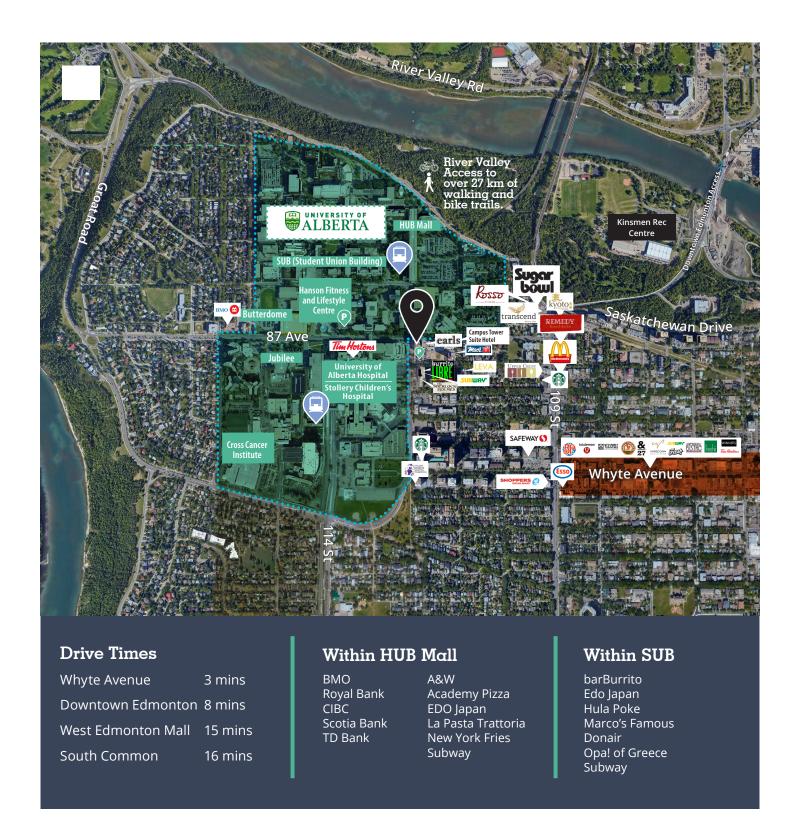

### **Property Highlights**

Located at the epicenter of the University of Alberta campus and University of Alberta Hospital, this rare office space opportunity is surrounded by amenities for staff and visitors alike. Countless restaurants (QSR and dining), coffee shops, cafes, lounges, fitness facilities and convenience shopping are all literally within steps.

Access to downtown and all parts of the City is quick and easy with this south central location.

The building has recently undergone a full exterior renovation, offering new windows to maximize natural light and spectacular campus views.

Long term, stable, professional ownership and property management for dependable tenant services.

Superb parking quantity for staff within the connected, above ground, covered parkade

Walking distance to 2 LRT stops and the University Transit Centre for high volume ETS bus access.

Walkers Paradise

Restaurants, coffee and fitness centre all within immediate area.