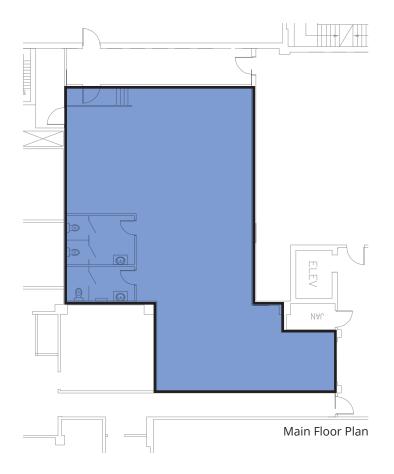

### Offering Summary

Base Rent (psf)

|                | Main floor - 1,616 sf       |
|----------------|-----------------------------|
|                | 2nd floor - Up to 16,500 sf |
| Area Available | Suite 307 - 2,207 sf        |
|                | Suite 308: 4,141 sf         |
|                | Suite 312: 852 sf           |
|                |                             |

T.I. Allowance Negotiable

2nd Floor Plan - Flexible demising options available