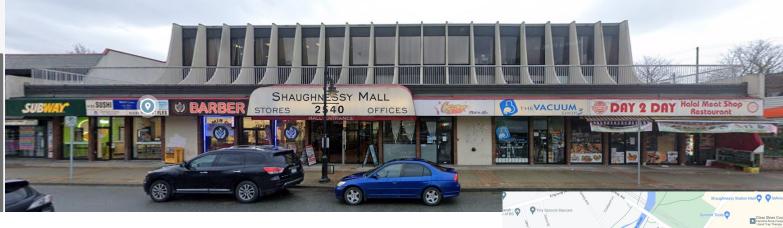

## **310-2540 Shaughnessy Street, Port Coquitlam** 1,572 sq ft

For more information, please contact

#### LOCATION

Located in the heart of downtown Port Coquitlam on Shaughnessy Street, this unit is on a transit route and blocks from the Westcoast Express. Great opportunity. Located near trails, parks and the downtown core, just a block from City Hall.