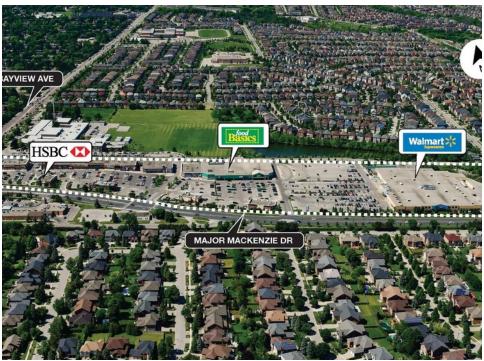

#### **Property Overview**

• Anchored by Walmart and Food Basics, • Located at the corner of Bayview and Major Mackenzie. • Parking Ratio: 4.6/1,000 square feet.