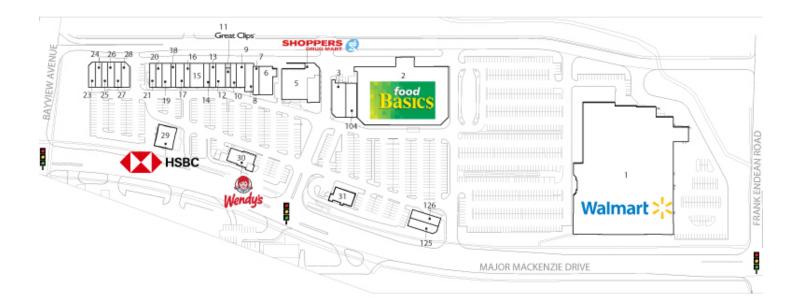

#### **Availability**

| Unit                  | Size     |
|-----------------------|----------|
| 26 - Available        | 1,881 SF |
| 28 - Available        | 2,195 SF |
| 32 - Available        | 2,314 SF |
| 11 - Great Clips      | 1,055 SF |
| 18 - Pita Pit         | 1,268 SF |
| 25 – Nail Brite       | 1,449 SF |
| 14 - Touhenboku Ramen | 1,525 SF |
| 13 - Global Pet Foods | 1,555 SF |
| 10 – Pizza Pizza      | 1,555 SF |
| 16 - EB Games         | 1,576 SF |
| 20 - Yangheal Health  | 1,598 SF |
| 21 - Mr. Zagros       | 1,603 SF |

| Unit                             | Size     |
|----------------------------------|----------|
| 23 - Bombay's Chutney            | 1,668 SF |
| 24 - Galaxie Spa                 | 1,680 SF |
| 7 - Bell Mobility                | 1,790 SF |
| 27 - Super Pho                   | 1,862 SF |
| 17 - Ecco Shoes Canada           | 2,125 SF |
| 19 - Thai Basil                  | 2,299 SF |
| 8 - Vision Choice                | 2,385 SF |
| 9 - Dental Office                | 2,451 SF |
| 12 - Ten Ren's Tea               | 2,484 SF |
| 33 - Rogers Video                | 2,818 SF |
| 31 - KFC/Taco Bell               | 3,402 SF |
| 15 - Guandong BBQ Congee Chinese | 3,547 SF |

#### **Availability**

| Unit                               | Size       |
|------------------------------------|------------|
| 6 - Bank of Montreal               | 4,068 SF   |
| 3 - Canada Computers & Electronics | 4,107 SF   |
| 29 - HSBC Bank of Canada           | 4,175 SF   |
| 30 - Wendy's                       | 4,304 SF   |
| 3 - Canada Computers & Electronics | 5,056 SF   |
| 5 - Shoppers Drug Mart             | 13,528 SF  |
| 2 - Metro                          | 57,994 SF  |
| 1 - Walmart                        | 130,921 SF |
|                                    |            |