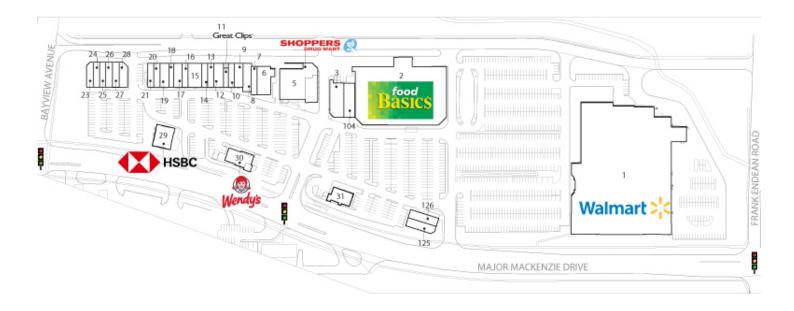

#### **Availability**

| Unit                  | Size     |
|-----------------------|----------|
| 26 - Available        | 1,881 SF |
| 28 - Available        | 2,195 SF |
| 32 - Available        | 2,314 SF |
| 11 - Great Clips      | 1,055 SF |
| 18 - Pita Pit         | 1,268 SF |
| 25 – Nail Brite       | 1,449 SF |
| 14 - Touhenboku Ramen | 1,525 SF |
| 13 - Global Pet Foods | 1,555 SF |
| 10 – Pizza Pizza      | 1,555 SF |
| 16 - EB Games         | 1,576 SF |
| 20 - Yangheal Health  | 1,598 SF |
| 21 - Mr. Zagros       | 1,603 SF |

| Unit                             | Size     |
|----------------------------------|----------|
| 23 - Bombay's Chutney            | 1,668 SF |
| 24 - Galaxie Spa                 | 1,680 SF |
| 7 - Bell Mobility                | 1,790 SF |
| 27 - Super Pho                   | 1,862 SF |
| 17 - Ecco Shoes Canada           | 2,125 SF |
| 19 - Thai Basil                  | 2,299 SF |
| 8 - Vision Choice                | 2,385 SF |
| 9 - Dental Office                | 2,451 SF |
| 12 - Ten Ren's Tea               | 2,484 SF |
| 33 - Rogers Video                | 2,818 SF |
| 31 - KFC/Taco Bell               | 3,402 SF |
| 15 - Guandong BBQ Congee Chinese | 3,547 SF |

#### **Availability**

| Unit                               | Size       |
|------------------------------------|------------|
| 6 - Bank of Montreal               | 4,068 SF   |
| 3 - Canada Computers & Electronics | 4,107 SF   |
| 29 - HSBC Bank of Canada           | 4,175 SF   |
| 30 - Wendy's                       | 4,304 SF   |
| 3 - Canada Computers & Electronics | 5,056 SF   |
| 5 - Shoppers Drug Mart             | 13,528 SF  |
| 2 - Metro                          | 57,994 SF  |
| 1 - Walmart                        | 130,921 SF |
|                                    |            |