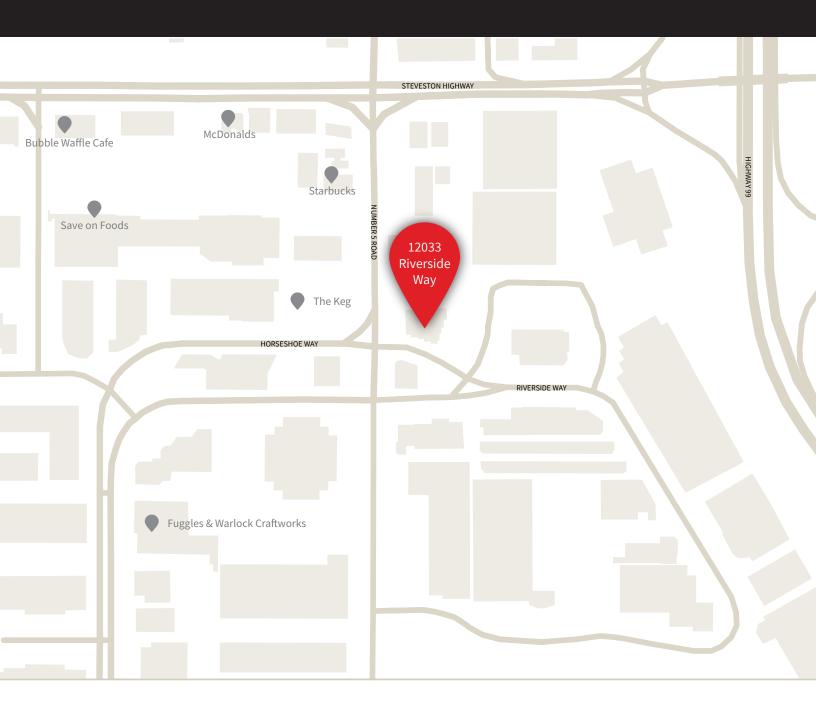

#### **LOCATION DETAILS**

Located in South Richmond near the intersection of Steveston Hwy and No 5. Road, the building is within walking distance of an abundance of retail amenities including; McDonalds, Starbucks, London Drugs, Boston Pizza and Canadian Tire.