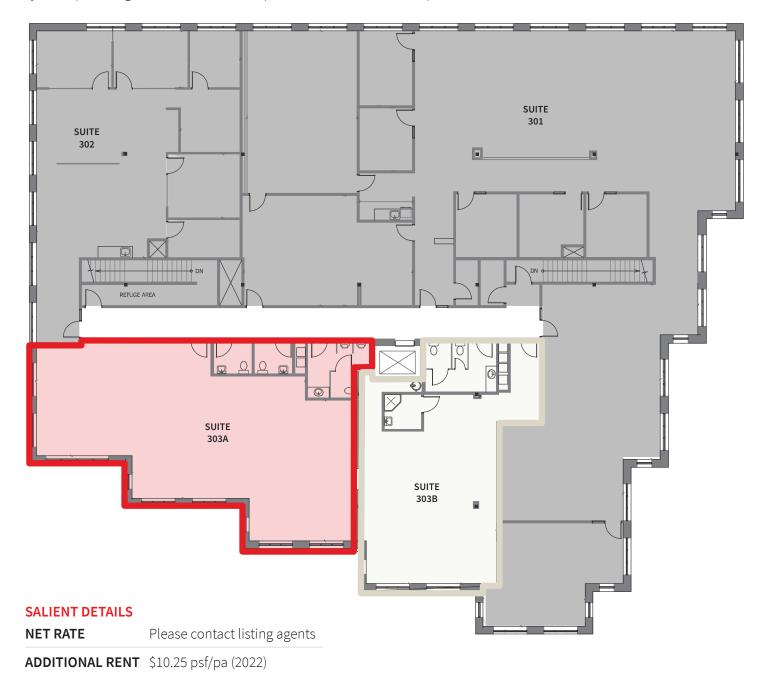

#### **AVAILABLE SUITES**

| SUITE        | SF       | AVAILABILITY | COMMENTS                                                                   |
|--------------|----------|--------------|----------------------------------------------------------------------------|
| Suite 303A   | 1,877 sf | Immediately  | Primarily open plan awaiting tenant improvements.                          |
| Suite 303B   | 1,242 sf | With notice  | Currently demised as a separate unit. Existing improvements in place.      |
| Suite 303A/B | 3,119 sf | With notice  | Currently demised as 2 units can be combined to accommodate a larger user. |