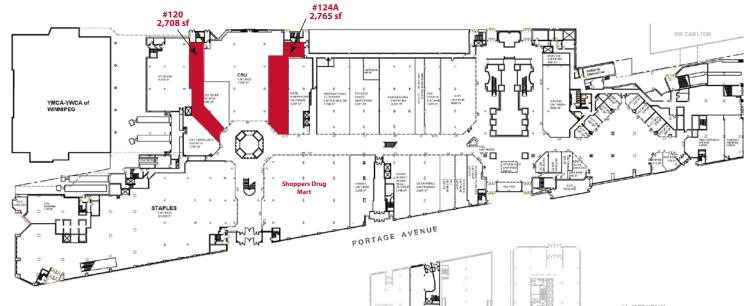

### Available Space

| Unit   | SQ FT    | Gross Monthly Rent | Location               |  |
|--------|----------|--------------------|------------------------|--|
| 274    | 3,933 sf | \$8,200            | East Wing – 2nd Floor  |  |
| 255    | 876 sf   | \$3,000            | East Wing – 2nd Floor  |  |
| 203    | 1,034 sf | \$2,500            | West Wing – 2nd Floor  |  |
| 207    | 942 sf   | \$2,400            | West Wing – 2nd Floor  |  |
| 218    | 623 sf   | \$2,200            | West Wing – 2nd Floor  |  |
| 120    | 2,708 sf | \$6,300            | Main Floor (Mall)      |  |
| 124A   | 2,765 sf | \$11,500           | Main Floor (Mall)      |  |
| CK 203 | 621 sf   | \$1,275            | Skywalk (Hydro to MTS) |  |

## Main Floor