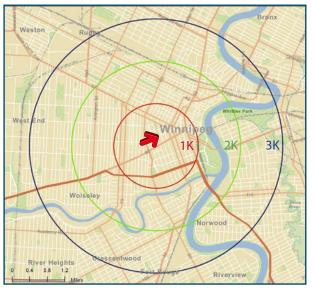

## Demographics

|                       | 2006     | 2012     | 2017     |
|-----------------------|----------|----------|----------|
| 1 Kilometer           |          |          |          |
| Population            | 25,849   | 32,234   | 36,952   |
| Households            | 13,386   | 16,016   | 18,619   |
| Avg. Household Income | \$30,900 | \$38,971 | \$46,441 |
| Median Age            | 35       | 37       | 39       |
| 2 Kilometers          |          |          |          |
| Population            | 70,047   | 78,401   | 82,721   |
| Households            | 34,152   | 37,267   | 39,897   |
| Avg. Household Income | \$41,831 | \$50,118 | \$57,930 |
| Median Age            | 36       | 38       | 40       |
| 3 Kilometers          |          |          |          |
| Population            | 120,023  | 126,999  | 130,473  |
| Households            | 56,277   | 59,322   | 62,009   |
| Avg. Household Income | \$46,328 | \$55,045 | \$63,324 |
| Median Age            | 36       | 37       | 39       |