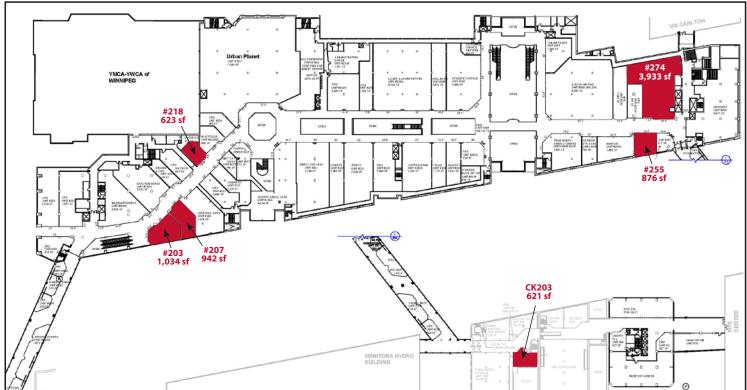

### Available Space

| Unit   | SQ FT    | Gross Monthly Rent | Location               |  |
|--------|----------|--------------------|------------------------|--|
| 274    | 3,933 sf | \$8,200            | East Wing – 2nd Floor  |  |
| 255    | 876 sf   | \$3,000            | East Wing – 2nd Floor  |  |
| 203    | 1,034 sf | \$2,500            | West Wing – 2nd Floor  |  |
| 207    | 942 sf   | \$2,400            | West Wing – 2nd Floor  |  |
| 218    | 623 sf   | \$2,200            | West Wing – 2nd Floor  |  |
| 120    | 2,708 sf | \$6,300            | Main Floor (Mall)      |  |
| 124A   | 2,765 sf | \$11,500           | Main Floor (Mall)      |  |
| CK 203 | 621 sf   | \$1,275            | Skywalk (Hydro to MTS) |  |

## Site Plan (Approximate, not to scale)

2nd Floor