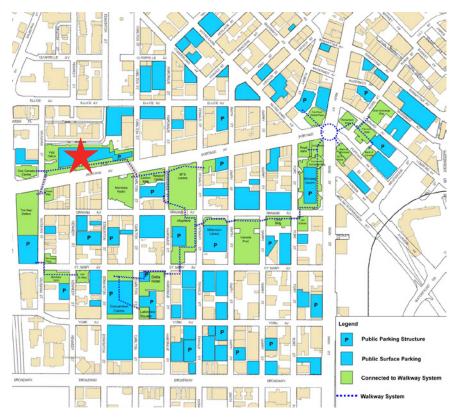

# Portage Place Shopping Center



# Retail / Office For Lease

393 Portage Avenue Premiere Downtown Winnipeg Location 2nd Floor, Main Floor, Bridge and Walkway Space Units Available



Partnership. Performance.



## The first stop for entertainment in Winnipeg

## Location Map



## Area Highlights

- Two elevated walkway bridges connect the north side building to The Bay at the west end and to the MTS Center at the east
- Portage Place is a beautiful, four-level
  center located in the heart of Downtown
  Winnipeg with over 125 shops and services,
  underground parking and an entertainment
  level all under one roof
- The entertainment level features Prairie Theatre Exchange (live theatre)
- The 3rd and 4th office level is home to Investors Group, Canadian Foodgrains Bank Association, Independent Living and The Family Centre

## Details

## WHY LOCAL RETAILERS LOVE DOWNTOWN

- A strong sense of community amongst local businesses
- Location makes downtown a transit hub, bringing 1000's downtown
- 72,000+ office workers create density during business hours
- A bus