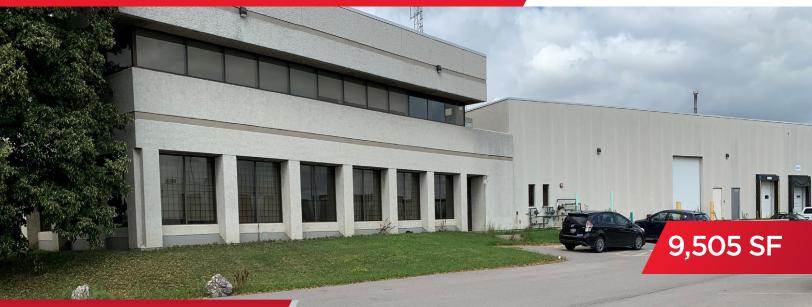

## 60 WORCESTER ROAD Toronto, Ontario

## **PROPERTY HIGHLIGHTS**

- Clean and well maintained unit
- Excellent highway and airport access

## **PROPERTY DETAILS**

| Location                   | Carlingview Dr & Worcester Rd                                                                                                                                                                                    |
|----------------------------|------------------------------------------------------------------------------------------------------------------------------------------------------------------------------------------------------------------|
| Lot Size                   | 2.80 Acres (Shared site with 70 Worcester Rd)                                                                                                                                                                    |
| Available<br>Building Area | ±       7,565 sf - Office         ±       1,940 sf - Warehouse         ±       9,505 sf - Total                                                                                                                  |
| Sprinklers                 | Yes                                                                                                                                                                                                              |
| Clear Height               | 18 ft                                                                                                                                                                                                            |
| Shipping                   | 1 Drive In Door                                                                                                                                                                                                  |
| Asking Rate                | \$14.00 net psf                                                                                                                                                                                                  |
| Additional Rent            | \$4.52 psf (2023 Est.)                                                                                                                                                                                           |
| Comments                   | <ul> <li>Vacant</li> <li>Many of the partitions can be removed as they do not protrude the ceiling grid</li> <li>Additional parking is possible</li> <li>Possible to lease an additional office space</li> </ul> |