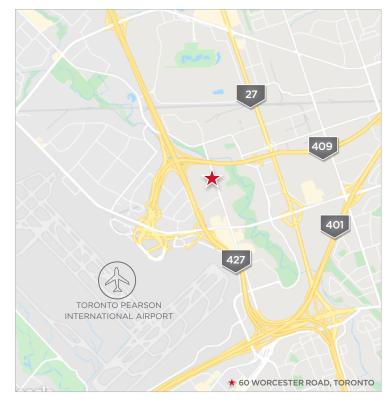

|
| Asking Rate                | \$14.00 net psf                                                                                                                                                                                                  |
| Additional Rent            | \$4.52 psf (2023 Est.)                                                                                                                                                                                           |
| Comments                   | <ul> <li>Vacant</li> <li>Many of the partitions can be removed as they do not protrude the ceiling grid</li> <li>Additional parking is possible</li> <li>Possible to lease an additional office space</li> </ul> |



### For more information, please contact:

STU ELDER\* Vice President 905 501 6417 stu.elder@cushwake.com

#### A FINLEY W. MCLACHLAN PROPERTY

CUSHMAN & WAKEFIELD ULC, BROKERAGE

These statements are based upon the information furnished by the principal and sources, which we deem reliable – for which we assume no responsibility and which is subject to verification during a formal due diligence period. This submission is made subject to prior sale, change in price or terms, or withdrawal without notice. Prospective purchasers should not construe this information as legal or tax advice. Legal counsel, accountants or other advisors should be consulted, if desired, on matters related to this presentation. "Sales Representative \*\*Broker

CUSHMAN & WAKEFIELD ULC, BROKERAGE 1 Prologis Boulev