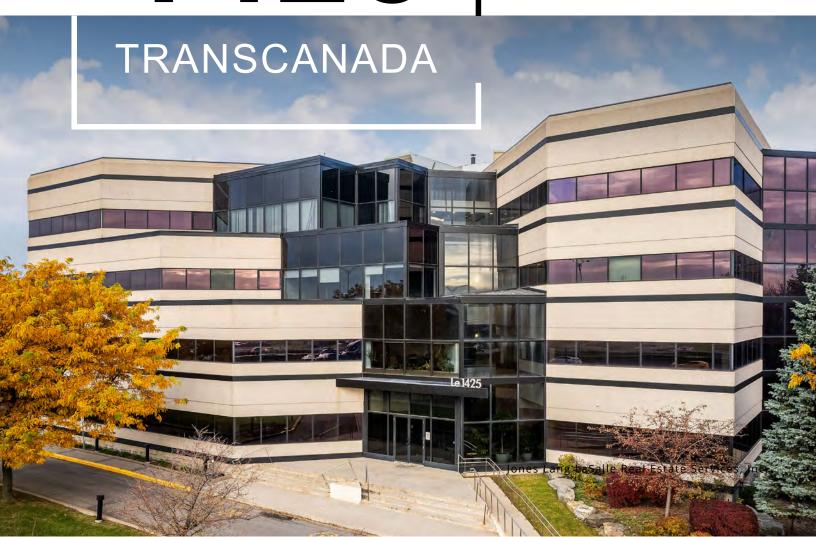

## 701 SF TO 5,143 SF

CLASS A OFFICE BUILDING WITH PRIME HIGHWAY VISIBILITY

1425

## **1425 TRANSCANADA**

Prime Location on one of West Island's main arteries with excellent highway visibility and a possibility of signage on building and on pylon.

In close proximity from Montreal-Pierre Elliott Trudeau International Airport and neighbors a variety of amenities including Galeries des Sources and Fairview Mall. Accessible by public transit and the new Sunnybrook REM Station. The building offers numerous on-site services and a fully equipped gym.

### **BUILDING FEATURES**

| Building Area:               | 75,173 SF                                   |  |  |
|------------------------------|---------------------------------------------|--|--|
| Typical Floor Size:          | 17,000 SF                                   |  |  |
| Number of Floors:            | 5                                           |  |  |
| Building Class:              | A                                           |  |  |
| Year Built:                  | 1989                                        |  |  |
| Security:                    | 24/7 security cameras & card access         |  |  |
| Parking:                     | Exterior: 180 stalls<br>Interior: 16 stalls |  |  |
| Net Rent:                    | Contact Broker                              |  |  |
| Additional Rent (est. 2025): | Total: \$9.73                               |  |  |
| Emergency Generator:         | Yes                                         |  |  |
| Certification:               | WiredScore - Gold Level                     |  |  |