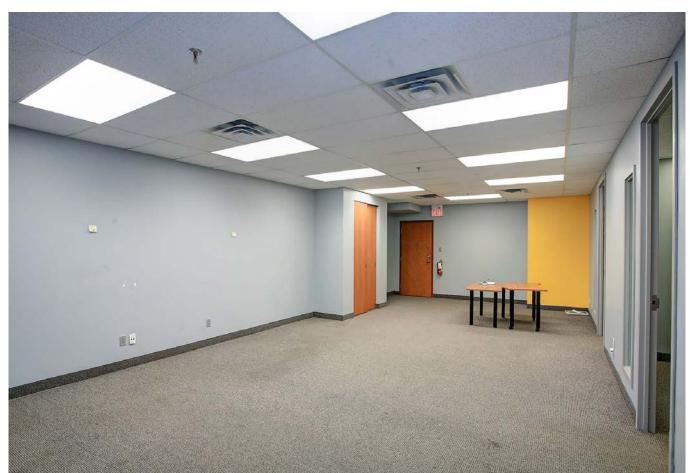

### **Unit 201**

- 1,049 sq. ft.\*
- 2nd Floor 2140 Winston Park Drive
- 3 private offices, 1 open workstation area, 1 printer/server room
- Available April 1st, 2023

### **Unit 202**

- 3,011 sq. ft.\*
- 2nd Floor 2140 Winston Park Drive
- 8 private offices, 1 boardroom, 2 kitchenettes
- Available April 1st, 2023

Net Lease Rate: \$12.95 PSF TMI:

\$12.44 PSF