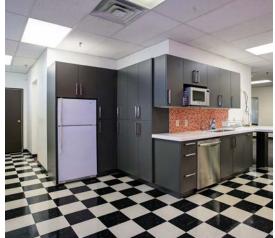

### Unit 200/214

- 7,060 sq. ft.
- 2nd Floor 2150 Winston Park Drive
- 16 private offices + meeting room