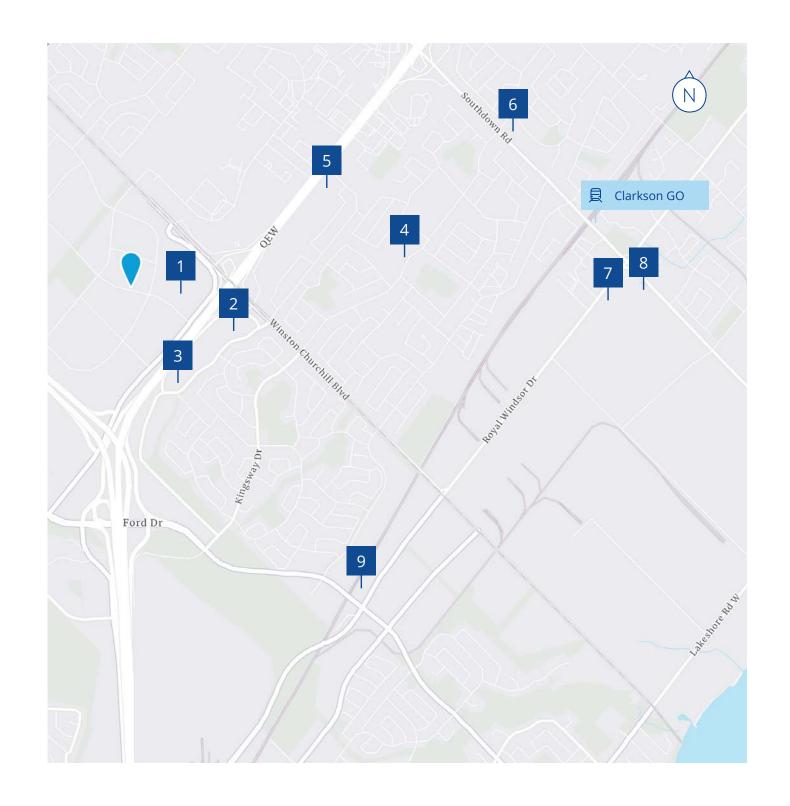

## Nearby **Amenities**

| 9 | 2140 - 2150<br>Winston Park Drive   |
|---|-------------------------------------|
| 1 | Cineplex                            |
|   | Dave & Busters                      |
|   |                                     |
|   | Boston Pizza                        |
|   | Wild Wing                           |
|   | Baton Rouge                         |
|   | Scaddabush Italian Kitchen<br>& Bar |
|   | K&B Sushi                           |
|   | Oakville Putting Edge               |
|   | Trattoria Timone                    |
|   | Demetres Oakville                   |
|   | Dirty Martini Oakville              |
|   | Homewood Suites                     |
| 2 | Tim Horton's                        |
| 3 | Hilton Garden Inn                   |
| 4 | Food Basics                         |
| 5 | Esso                                |
| 6 | Rexall                              |
| 7 | LCBO                                |
| 8 | Canadian Tire                       |
| 9 | RONA                                |