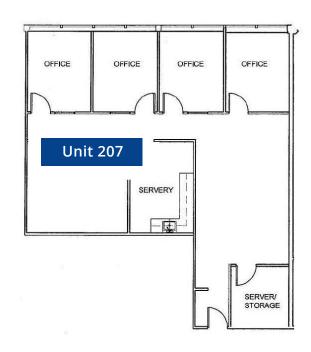

### **Unit 207**

- 1,878 sq. ft.
- 2nd Floor 2140 Winston Park Drive
- 4 private offices