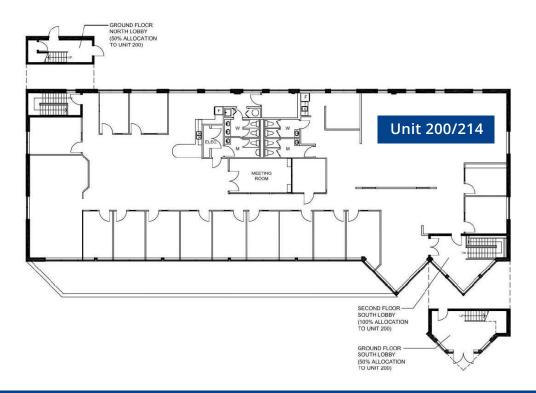

### Unit 200/214

- 7,060 sq. ft.
- 2nd Floor 2150 Winston Park Drive
- 16 private offices + meeting room