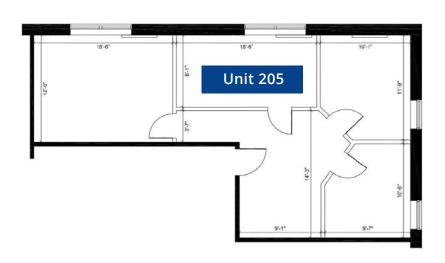

### **Unit 205**

- 1,040 sq. ft.
- 2nd Floor 2140 Winston Park Drive
- 4 private offices