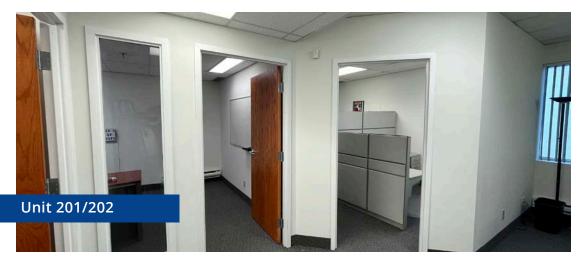

### **Unit 201**

- 1,049 sq. ft.\*
- 2nd Floor 2140 Winston Park Drive
- 3 private offices, 1 open workstation area, 1 printer/server room
- Available April 1st, 2023

### **Unit 202**

- 3,011 sq. ft.\*
- 2nd Floor 2140 Winston Park Drive
- 8 private offices, 1 boardroom, 2 kitchenettes
- Available April 1st, 2023

Net Lease Rate: \$12.95 PSF TMI:

\$12.44 PSF