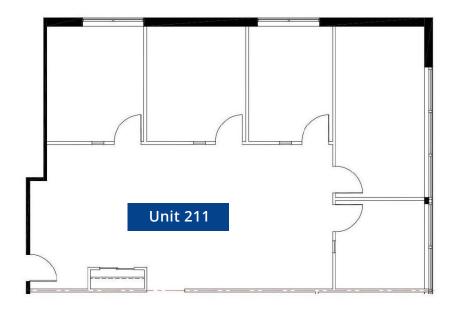

### **Unit 211**

- 988 sq. ft.
- 2nd Floor 2150 Winston Park Drive

## 2150 Winston Park Drive

Office

### Unit 200/214

- 7,060 sq. ft.
- 2nd Floor 2150 Winston Park Drive
- 16 private offices + meeting room