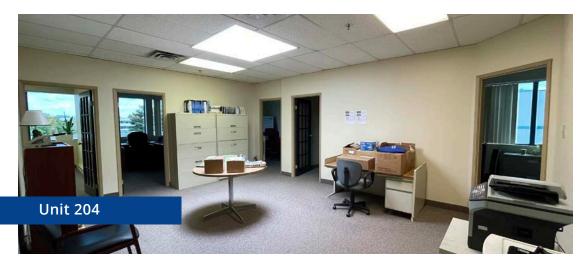

### **Unit 204**

- 2,156 sq. ft.
- 2nd Floor 2140 Winston Park Drive
- 5 private offices, 1 board room, 1 open workspace area, & 1 kitchenette.
- Available January 1st, 2023