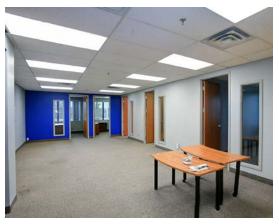

### **Unit 204**

- 2,156 sq. ft.
- 2nd Floor 2140 Winston Park Drive
- 5 private offices, 1 board room, 1 open workspace area, & 1 kitchenette.
- Available January 1st, 2023

### **Unit 205**

- 1,040 sq. ft.
- 2nd Floor 2140 Winston Park Drive
- 4 private offices

### **Unit 207**

- 1,878 sq. ft.
- 2nd Floor 2140 Winston Park Drive
- 4 private offices