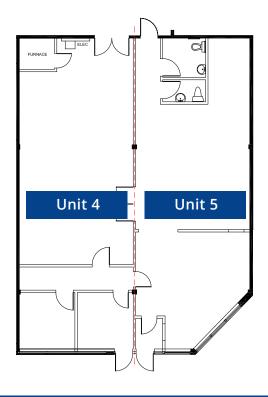

## 2150 Winston Park Drive

**Industrial** 

**Coming Soon** 

### **Unit 4 - 5**

- 4 private offices
- 1 boardroom
- 1 open workspace area
- 1 kitchenette
- Shared truck level door
- Double and single man doors for access points