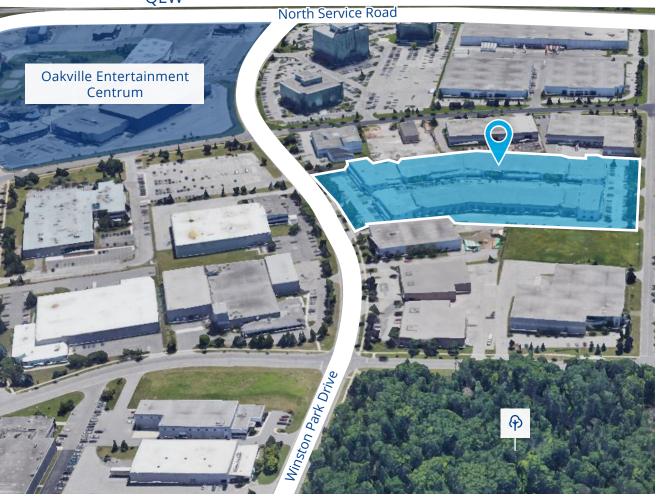

## **Property**Overview

Professionally managed by Dream - bold ideas for better communities.

Close to Clarkson GO Station

Quick Access to QEW/Highway 403

Located in Winston Churchill Business Park

Fibre Optic Available

### **Industrial Available**

Office Available

Unit 4-5 (coming soon - size to be confirmed)

- Shared truck level door
- Double and single man doors for access points

Unit 13 (4,130 sq.ft)

- 1 truck level and 1 drive-in shipping door
- Available Feb 1st 2023

#### 2140 Winston Park Drive