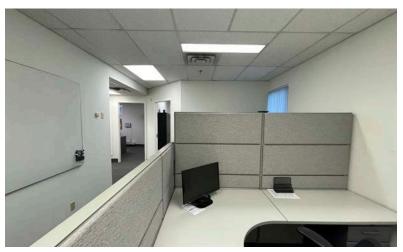

### **Unit 201**

- 1,049 sq. ft.\*
- 2nd Floor 2140 Winston Park Drive
- 3 private offices, 1 open workstation area, 1 printer/server room
- Available April 1st, 2023

### **Unit 202**

- 3,011 sq. ft.\*
- 2nd Floor 2140 Winston Park Drive
- 8 private offices, 1 boardroom, 2 kitchenettes
- Available April 1st, 2023

Net Lease Rate: \$12.95 PSF TMI:

\$12.44 PSF