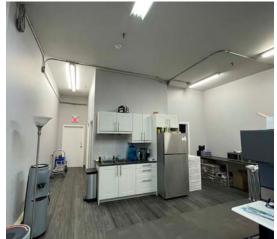

### **Unit 4 - 5**

- 4 private offices
- 1 boardroom
- 1 open workspace area
- 1 kitchenette
- Shared truck level door
- Double and single man doors for access points