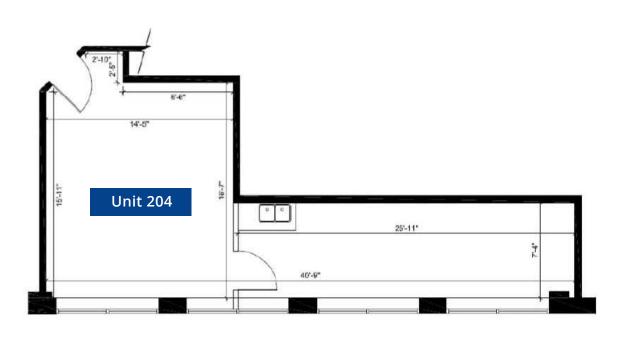

### **Unit 204**

- 2,156 sq. ft.
- 2nd Floor 2140 Winston Park Drive
- 5 private offices, 1 board room, 1 open workspace area, & 1 kitchenette.
- Available January 1st, 2023

### **Unit 204**

- 686 sq. ft.
- 2nd Floor 2150 Winston Park Drive