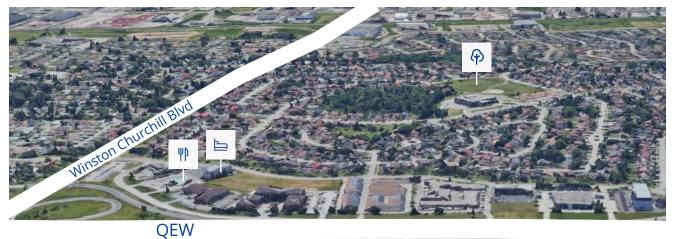

## **Location**Overview

Located in Winston Churchill Business Park with quick access to QEW.

- West of Clarkson GO Station
  frequent stops for the
  Lakeshore West and East line.
- Close by Oakville transit stops.
- Across the street from the Oakville Entertainment Centrum.
- Quick access to the QEW a 30 min drive East to Toronto and West to Hamilton.

## Nearby **Amenities**

| 9 | 2140 - 2150<br>Winston Park Drive   |
|---|-------------------------------------|
| 1 | Cineplex                            |
|   | Dave & Busters                      |
|   |                                     |
|   | Boston Pizza                        |
|   | Wild Wing                           |
|   | Baton Rouge                         |
|   | Scaddabush Italian Kitchen<br>& Bar |
|   | K&B Sushi                           |
|   | Oakville Putting Edge               |
|   | Trattoria Timone                    |
|   | Demetres Oakville                   |
|   | Dirty Martini Oakville              |
|   | Homewood Suites                     |
| 2 | Tim Horton's                        |
| 3 | Hilton Garden Inn                   |
| 4 | Food Basics                         |
| 5 | Esso                                |
| 6 | Rexall                              |
| 7 | LCBO                                |
| 8 | Canadian Tire                       |
| 9 | RONA                                |