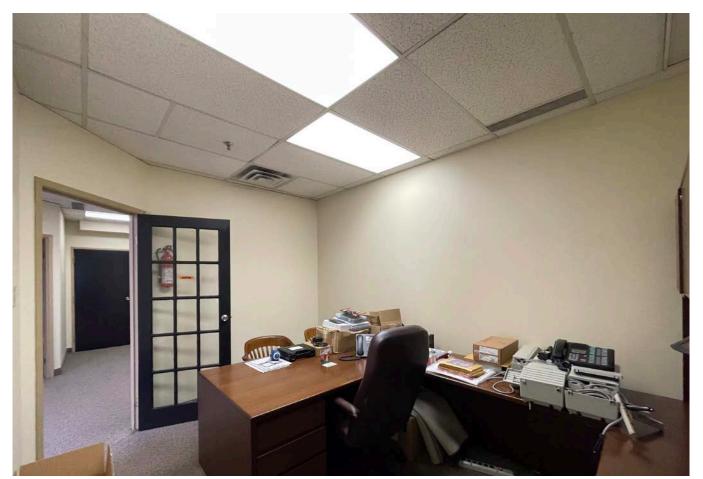

### **Unit 204**

- 2,156 sq. ft.
- 2nd Floor 2140 Winston Park Drive
- 5 private offices, 1 board room, 1 open workspace area, & 1 kitchenette.
- Available January 1st, 2023

### **Unit 205**

- 1,040 sq. ft.
- 2nd Floor 2140 Winston Park Drive
- 4 private offices

### **Unit 207**

- 1,878 sq. ft.
- 2nd Floor 2140 Winston Park Drive
- 4 private offices

### **Unit 211**

- 1,760 sq. ft.
- 2nd Floor 2140 Winston Park Drive
- 5 private offices