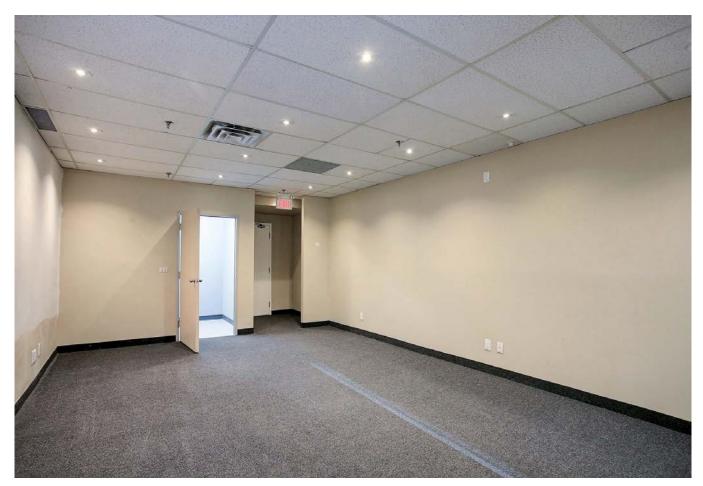

### **Unit 204**

- 2,156 sq. ft.
- 2nd Floor 2140 Winston Park Drive
- 5 private offices, 1 board room, 1 open workspace area, & 1 kitchenette.
- Available January 1st, 2023