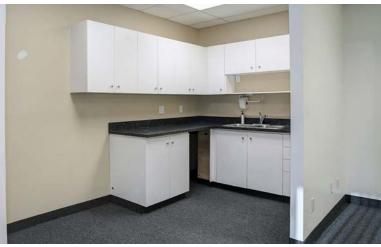

### **Unit 204**

- 2,156 sq. ft.
- 2nd Floor 2140 Winston Park Drive
- 5 private offices, 1 board room, 1 open workspace area, & 1 kitchenette.
- Available January 1st, 2023