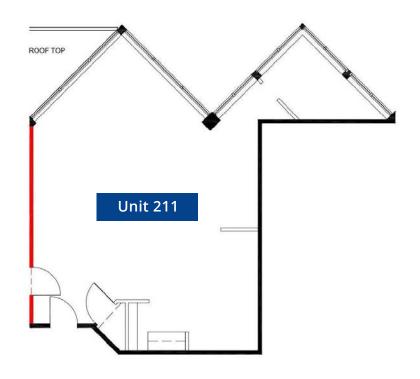

### **Unit 211**

- 988 sq. ft.
- 2nd Floor 2150 Winston Park Drive

## 2150 Winston Park Drive

Office