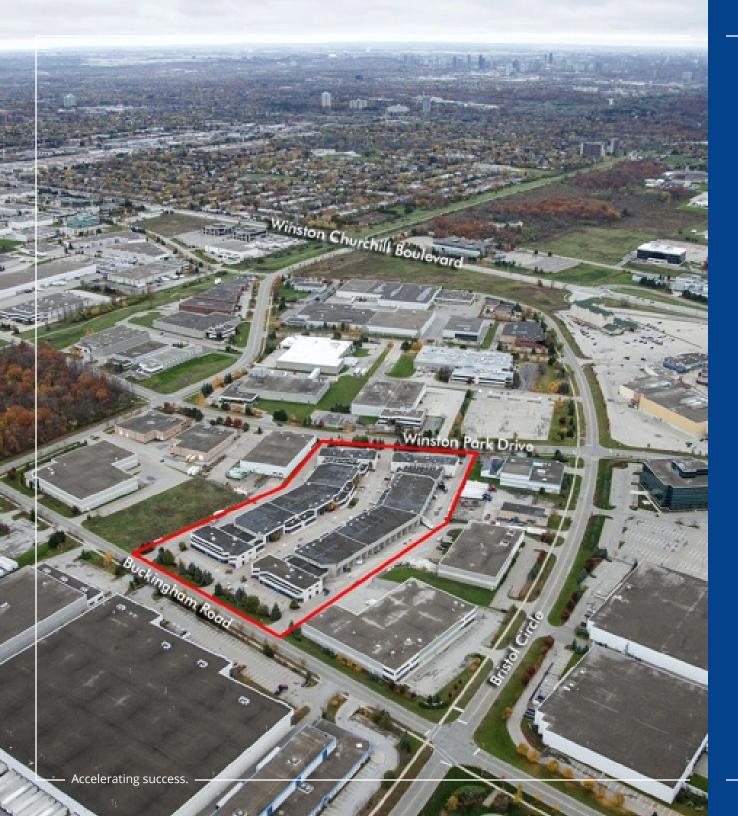

## **Property**Overview

Professionally managed by Dream - bold ideas for better communities.

Close to Clarkson GO Station

Quick Access to QEW/Highway 403

Located in Winston Churchill Business Park

Fibre Optic Available

## **Location**Overview

Located in Winston Churchill Business Park with quick access to QEW.

- West of Clarkson GO Station
  frequent stops for the
  Lakeshore West and East line.
- Close by Oakville transit stops.
- Across the street from the Oakville Entertainment Centrum.
- Quick access to the QEW a 30 min drive East to Toronto and West to Hamilton.