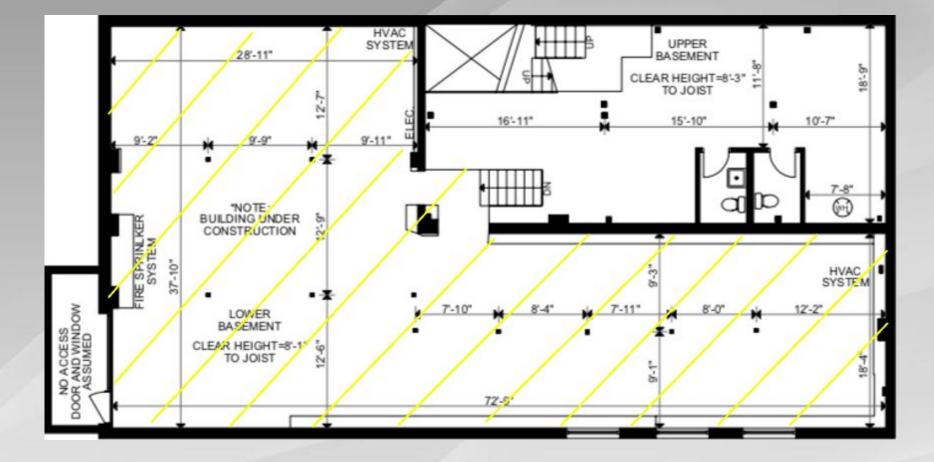

emi-Gross Rent | \$33.00 PSF/YR |
| Additional Rent | Utilities      |
| Term            | 3-10+ Years    |
| Possession      | Immediate      |

# **ADDITIONAL FEATURES**

- Standalone building, with multiple entrances for great flexibility, employee engagement, comfort and growth.
- Ready for your further build out, customization, and brand your space to meet your companies' needs. Landlord work to be included, reasonable requests.
- COVID-ready: can be flexible and spread your staff over two floors. HEPA filters on HVACs for increased ventilation. No common spaces shared with strangers in building. Fresh air.
- Easy surface parking for two cars, outside front door on site.





## AREA MAP





# FLOOR PLAN - MAIN FLOOR



FOR LEASE | 83-91B WALNUT AVENUE



# FLOOR PLAN - LOWER LEVEL



# METROPOLITAN COMMERCIAL

#### **CLAIRE BLICKER\***

Vice President 416.703.6621 x 232 claire.blicker@metcomrealty.com

150 BEVERLEY STREET, SUITE 1

TORONTO, ON | M5T 1Y5

416.703.6621

#### WWW.METCOMREALTY.COM

Disclaimer: The information contained herein has been provided to Metropolitan Commercial Realty Inc. from sources deemed reliable and correct, however we do not warrant its accuracy or assume any responsibility or liability of any kind whatsoever with respect to the accuracy of the information contained herein. All persons are advised to independently verify the information herein is subject to errors, omissions, change of price, rental or other conditions, prior sale or withdrawal at any time without notice. Metropolitan Commercial Realty Inc., Brokerage. 'Sales Representati