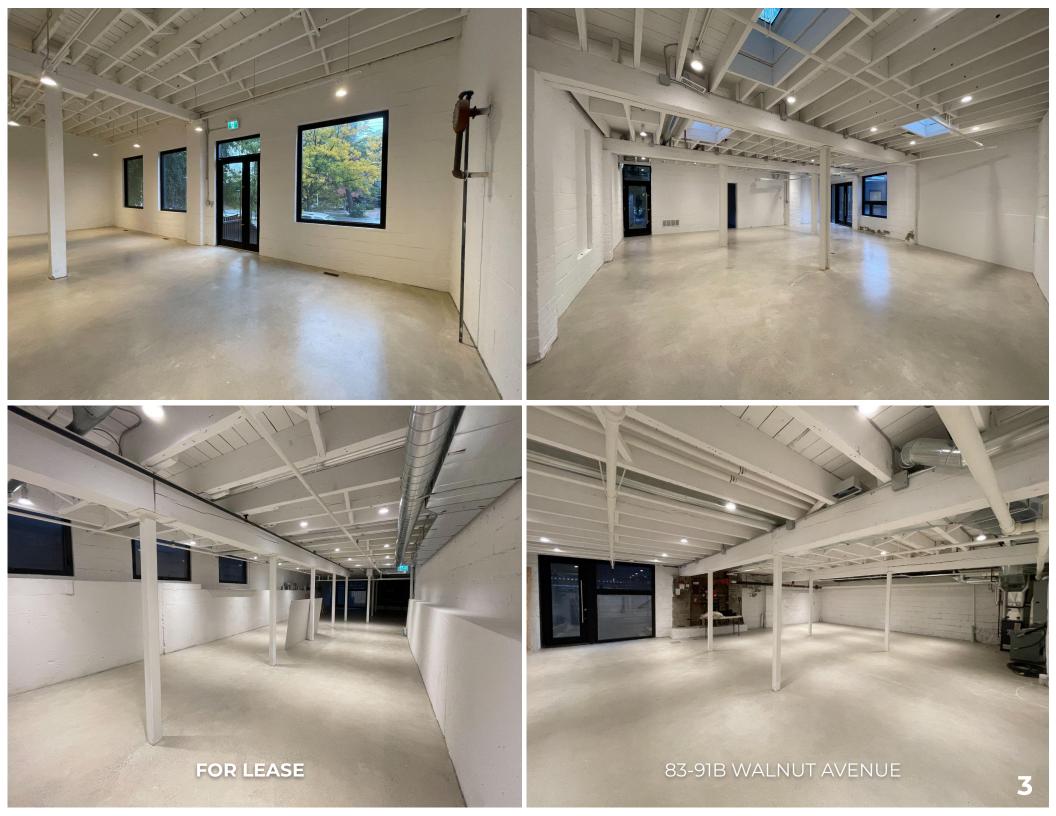

# METROPOLITANNEWLY DESIGNEDCOMMERCIAL

Creative industrial office conversion, and special tech ready design.

### BEAUTIFUL AND HIP

San Francisco style, cool open layout, on the park, ideal for office and select retail uses.

## POLISHED CONCRETE FLOORS

metal design accents, exposed white-washed ceilings, modern designer LED lighting, outdoor office/patio potential.

### BRIGHT AND SIMPLE

featuring clear span, high ceilings, skylights, and laneway access.