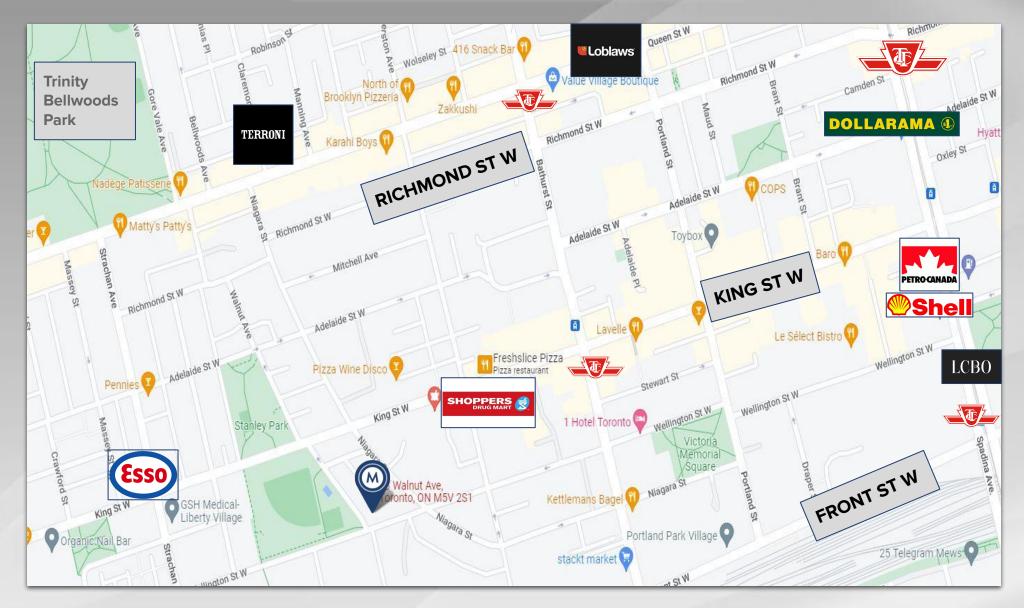

## AREA MAP

#### WALKING DISTANCE

Located in the heart of King Street West - live, work, and play. Many trendy bars and restaurants in the area, close to King and Queen Street West TTC Streetcars.