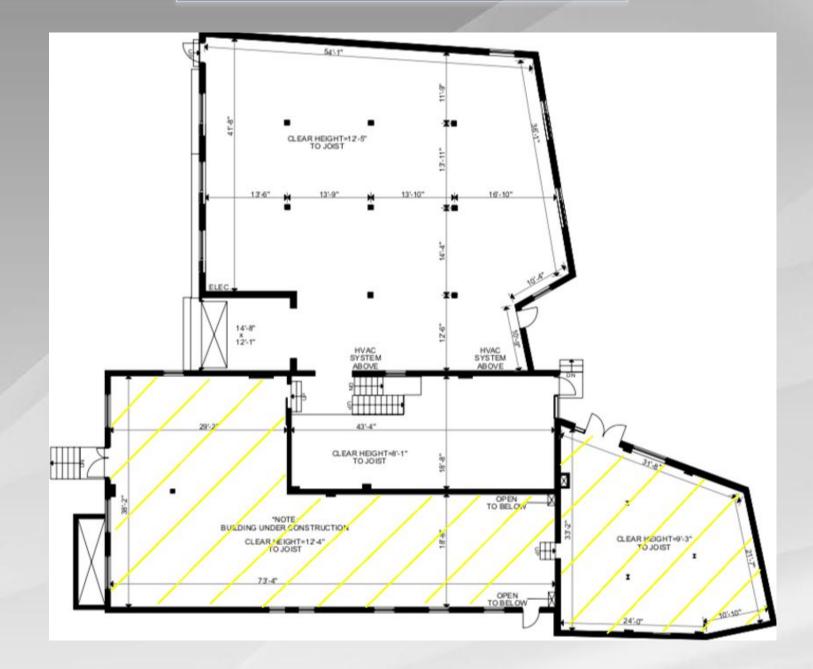

Area   | 5,215 SF       |
|-----------------|----------------|
| Semi-Gross Rent | \$33.00 PSF/YR |
| Additional Rent | Utilities      |
| Term            | 3-10+ Years    |
| Possession      | Immediate      |

# **ADDITIONAL FEATURES**

- Standalone building, with multiple entrances for great flexibility, employee engagement, comfort and growth.
- Ready for your further build out, customization, and brand your space to meet your companies' needs. Landlord work to be included, reasonable requests.
- COVID-ready: can be flexible and spread your staff over two floors. HEPA filters on HVACs for increased ventilation. No common spaces shared with strangers in building. Fresh air.
- Easy surface parking for two cars, outside front door on site.





## AREA MAP





# FLOOR PLAN - MAIN FLOOR



FOR LEASE | 83-91B WALNUT AVENUE



# FLOOR PLAN - LOWER LEVEL



# METROPOLITAN COMMERCIAL

#### **CLAIRE BLICKER\***

Vice President 416.703.6621 x 232 claire.blicker@metcomrealty.com

150 BEVERLEY STREET, SUITE 1

TORONTO, ON | M5T 1Y5

416.703.6621

#### WWW.METCOMREALTY.COM

Disclaimer: The information contained herein has been provided to Metropolitan Commercial Realty Inc. from sources deemed reliable and correct, however we do not warrant its accuracy or assume any responsibility or liability of any kind whatsoever with respect to the accuracy of the information contained herein. All persons are advised to independently verify the information herein is subject to errors, omissions, change of price, rental or other conditions, prior sale or withdrawal at any time without notice. M