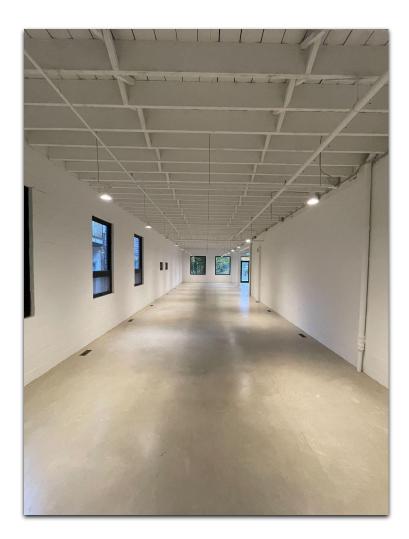

# METROPOLITANNEWLY DESIGNEDCOMMERCIAL

Creative industrial office conversion, and special tech ready design.

### BEAUTIFUL AND HIP

San Francisco style, cool open layout, on the park, ideal for office and select retail uses.

## POLISHED CONCRETE FLOORS

metal design accents, exposed white-washed ceilings, modern designer LED lighting, outdoor office/patio potential.

### BRIGHT AND SIMPLE

featuring clear span, high ceilings, skylights, and laneway access.