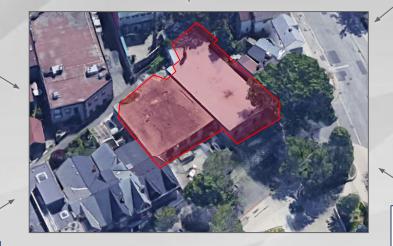

# OFFICE/STUDIO SPACE 83-91B WALNUT AVENUE TORONTO, ON

100

FOR LEASE |

COMMERCIAL

A AVISI

#### FOR LEASE | 83-91B WALNUT AVENUE