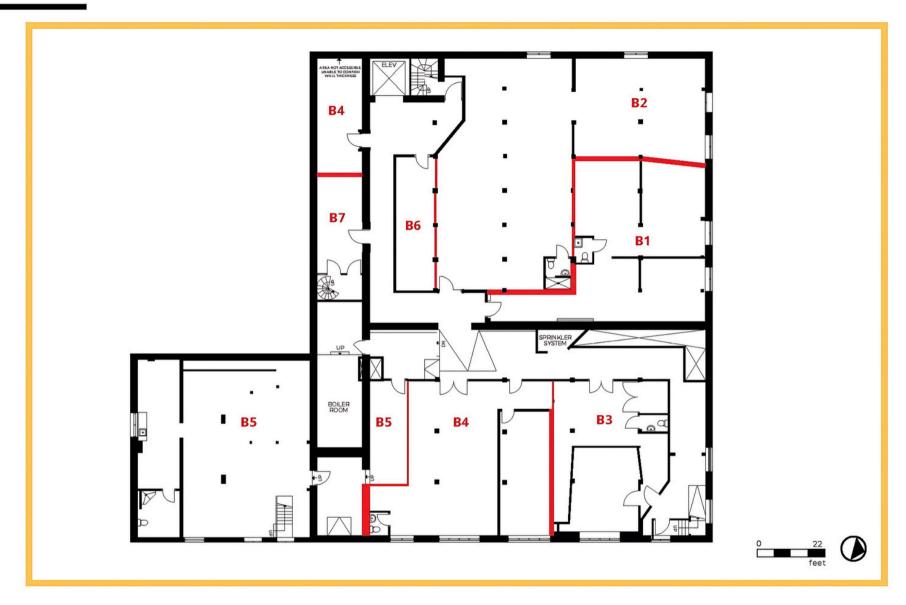

#### **BASEMENT**

CHRIS WALASEK Broker 647-407-8728

chriswalasek@gmail.com

THE INFORMATION CONTAINED HEREIN HAS BEEN PROVIDED TO URBAN LANDMARK, REALTY INC., BROKERAGE FROM SOURCES DEEMED RELIABLE AND CORRECT, HOWEVER WE DO NOT WARRANT ITS ACCURACY OR ASSUME ANY RESPONSIBILITY OF LIABILITY OF ANY KIND WHATSOEVER WITH RESPECT TO THE ACCURACY OF THE INFORMATION CONTAINED HEREIN, ALL PERSONS ARE ADVISED TO INDEPENDENTLY VERIFY THE INFORMATION. THE INFORMATION HEREIN IS SUBJECT TO ERRORS, OMISSIONS, CHANGE OF PRICE, RENTAL OR OTHER CONDITIONS, PRIOR SALE OR WITHDRAWAL AT ANY TIME WITHOUT NOTICE.

## JUNCTION AREA OFFICE SPACE

- Unit 101: 3,764 SF
- Unit 201: 1,643 SF
- Unit B4: 1,709 SF
- Flbre Optic internet line
- Hardwood floors
- 13' exposed wood ceiling
- Walking distance to Lansdowne subway station
- Across from Propeller Coffee
- Main floor space available
- Dock level loading
- Divisible