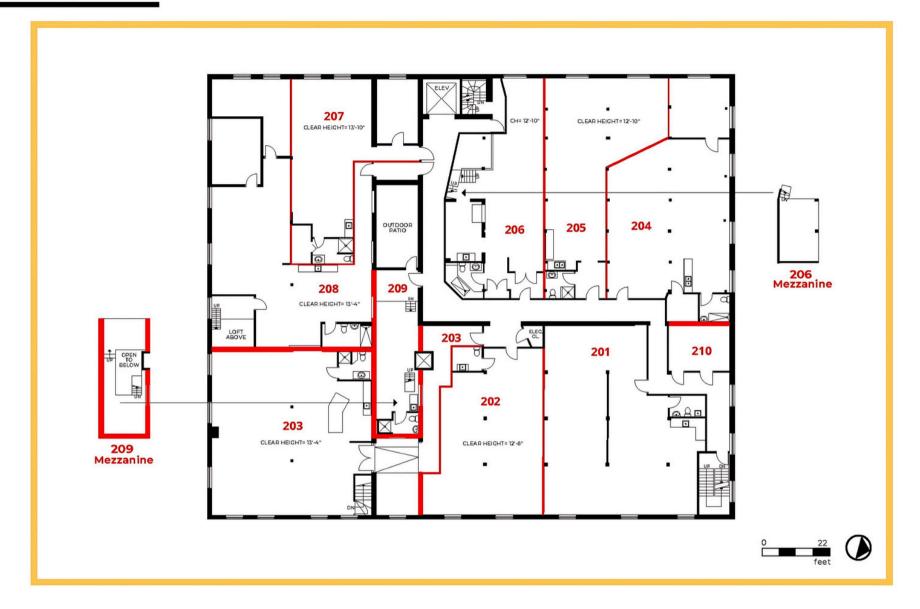

### **SECOND FLOOR**

## JUNCTION AREA OFFICE SPACE

- Unit 101: 3,764 SF
- Unit 201: 1,643 SF
- Unit B4: 1,709 SF
- Flbre Optic internet line
- Hardwood floors
- 13' exposed wood ceiling
- Walking distance to Lansdowne subway station
- Across from Propeller Coffee
- Main floor space available
- Dock level loading
- Divisible