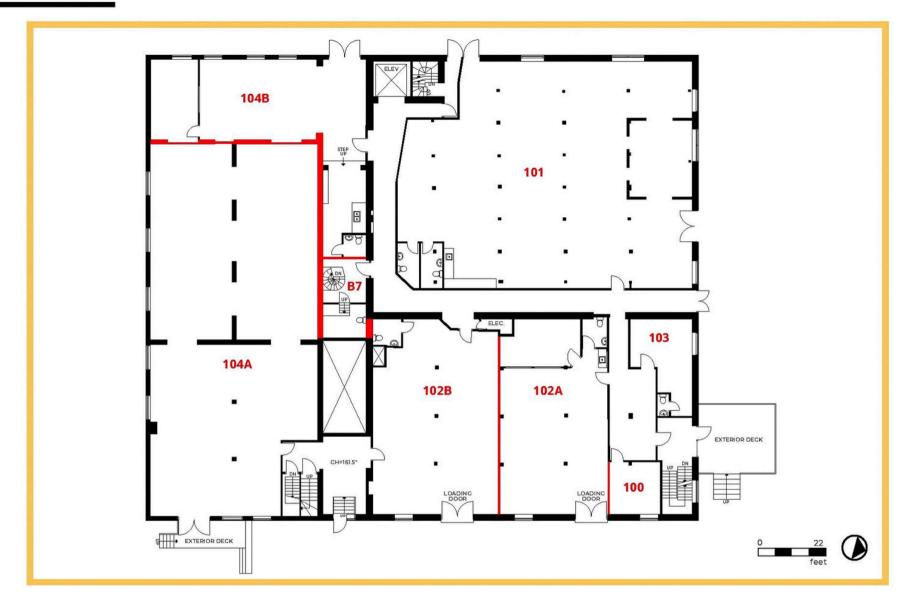

### MAIN FLOOR

## JUNCTION AREA OFFICE SPACE

- Unit 101: 3,764 SF
- Unit 201: 1,643 SF
- Unit B4: 1,709 SF
- Flbre Optic internet line
- Hardwood floors
- 13' exposed wood ceiling
- Walking distance to Lansdowne subway station
- Across from Propeller Coffee
- Main floor space available
- Dock level loading
- Divisible