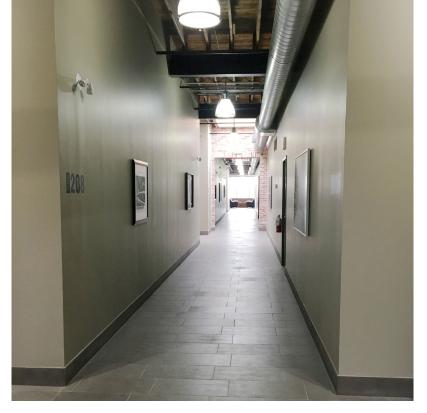

### **Property** DETAILS

| LOCATION      | Lawrence Ave W & Dufferin St |
|---------------|------------------------------|
| TOTAL AREA:   | 3,047 sq. ft.                |
| OFFICE AREA:  | 100%                         |
| CLEAR HEIGHT: | 14 ft.                       |
| ELEVATOR:     | Freight                      |
| ZONING:       | E 1.0                        |
| POSSESSION:   | TBD                          |
| ASKING RATE:  | \$23.00 per sq. ft. net      |
| TMI (2023):   | \$7.37 per sq. ft.           |

FOR LEASE | 89 TYCOS DRIVE, UNIT 202