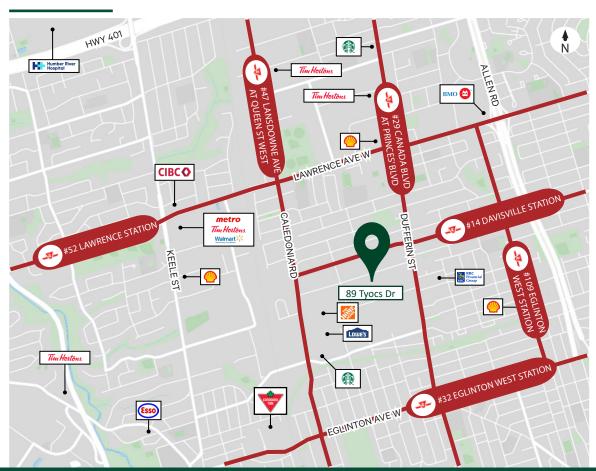

rry Di Felice\*, MBA Senior Vice President +1 416 495 6209 terry.difelice@cbre.com

#### Justin McNamara

Sales Representative +1 416 495 6226 justin.mcnamara@cbre.com



<sup>\*</sup>Sales Representative

### **Property** DETAILS

| LOCATION      | Lawrence Ave W & Dufferin St |
|---------------|------------------------------|
| TOTAL AREA:   | 3,047 sq. ft.                |
| OFFICE AREA:  | 100%                         |
| CLEAR HEIGHT: | 14 ft.                       |
| ELEVATOR:     | Freight                      |
| ZONING:       | E 1.0                        |
| POSSESSION:   | TBD                          |
| ASKING RATE:  | \$23.00 per sq. ft. net      |
| TMI (2023):   | \$7.37 per sq. ft.           |

















FOR LEASE | 89 TYCOS DRIVE, UNIT 202

# Transit & AMENITIES



## For Lease 89 Tycos Drive, Unit 202

TORONTO, ON

#### PLEASE CONTACT

Markus Miller\*

Sales Associate +1 416 495 6221 markus.miller@cbre.com Terry Di Felice\*, MBA Senior Vice President +1 416 495 6209 terry.difelice@cbre.com Justin McNamara
Sales Representative
+1 416 495 6226
justin.mcnamara@cbre.com

\*Sales Representative | All outlines approximate CBRE Limited | 2005 Sheppard Ave E., Suite 800 | Toronto ON M2J 5B4 | www.cbre.ca

This disclaimer shall apply to CBRE Limited, Real Estate Brokerage, and to all other divisions of the Corporation; to include all employees and independent contractors (\*CBRE\*). The information set out herein, including, without limitation, any projections, images, opinions, assumptions and estimates obtained from third parties (the 'Information') has