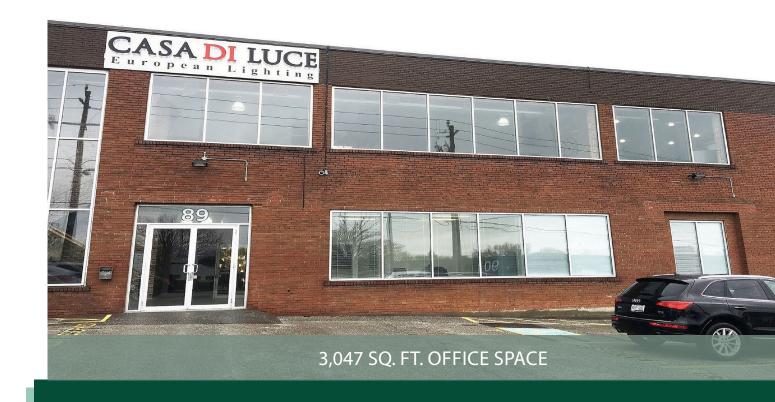

### **Property** DETAILS

| LOCATION      | Lawrence Ave W & Dufferin St |
|---------------|------------------------------|
| TOTAL AREA:   | 3,047 sq. ft.                |
| OFFICE AREA:  | 100%                         |
| CLEAR HEIGHT: | 14 ft.                       |
| ELEVATOR:     | Freight                      |
| ZONING:       | E 1.0                        |
| POSSESSION:   | TBD                          |
| ASKING RATE:  | \$23.00 per sq. ft. net      |
| TMI (2023):   | \$7.37 per sq. ft.           |

FOR LEASE | 89 TYCOS DRIVE, UNIT 202