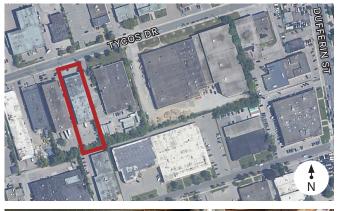

### **Property** DETAILS

| LOCATION      | Lawrence Ave W & Dufferin St |
|---------------|------------------------------|
| TOTAL AREA:   | 3,047 sq. ft.                |
| OFFICE AREA:  | 100%                         |
| CLEAR HEIGHT: | 14 ft.                       |
| ELEVATOR:     | Freight                      |
| ZONING:       | E 1.0                        |
| POSSESSION:   | TBD                          |
| ASKING RATE:  | \$23.00 per sq. ft. net      |
| TMI (2023):   | \$7.37 per sq. ft.           |

FOR LEASE | 89 TYCOS DRIVE, UNIT 202