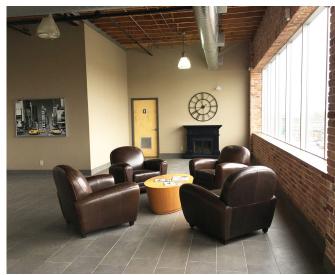

### **Property** DETAILS

| LOCATION      | Lawrence Ave W & Dufferin St |
|---------------|------------------------------|
| TOTAL AREA:   | 3,047 sq. ft.                |
| OFFICE AREA:  | 100%                         |
| CLEAR HEIGHT: | 14 ft.                       |
| ELEVATOR:     | Freight                      |
| ZONING:       | E 1.0                        |
| POSSESSION:   | TBD                          |
| ASKING RATE:  | \$23.00 per sq. ft. net      |
| TMI (2023):   | \$7.37 per sq. ft.           |

FOR LEASE | 89 TYCOS DRIVE, UNIT 202