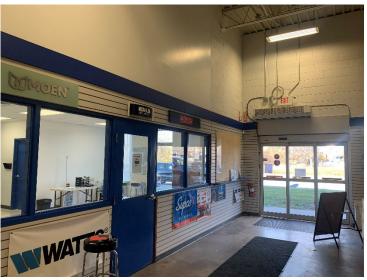

| 3 TL / 1 DI                     |
| ZONING                  | E2-19                           |
| POWER                   | 200 Amps                        |
| HEAT                    | Gas forced air open             |
| <b>POSSESSION DATE:</b> | April 2023                      |
| ASKING PRICE            | \$16.95 Net Per Sq. Ft. (Yr. 1) |
| тмі                     | \$3.13 PSF (2022)               |

#### COMMENTS

- Freestanding building with high traffic exposure to Matheson Blvd E.
- Bright warehouse with windows, painted walls & ceiling.
- Ideal office/warehouse ratio
- Clean and well managed building
- Ample Yard Space
- Clean uses only No outside storage permitted



**1119 Matheson Blvd E** • *Mississauga, ON* 

#### Floor **Plan**



## Property Photos













### Transit & Location Map





#### Chris Planeta Sales Representative 416.798.6222 chris.planeta@cbre.com

John Planeta\* Executive Vice President 416.798.6223 john.planeta@cbre.com



#### \*Sales Representative

CBRE Limited, Real Estate Brokerage | 5935 Airport Road, Suite 700 Mississauga, ON | L4V 1W5

This disclaimer shall apply to CBRE Limited, Real Estate Brokerage, and to all other divisions of the Corporation ("CBRE"). The information set out herein, including, without limitation, any projections, images, opinions, assumptions and estimates obtained from third parties (the "Information") has not been verified by CBRE, and CBRE does not represent, warrant or guarantee the accuracy, correctness and completeness of the Information. CBRE does not accept or assume any responsibil