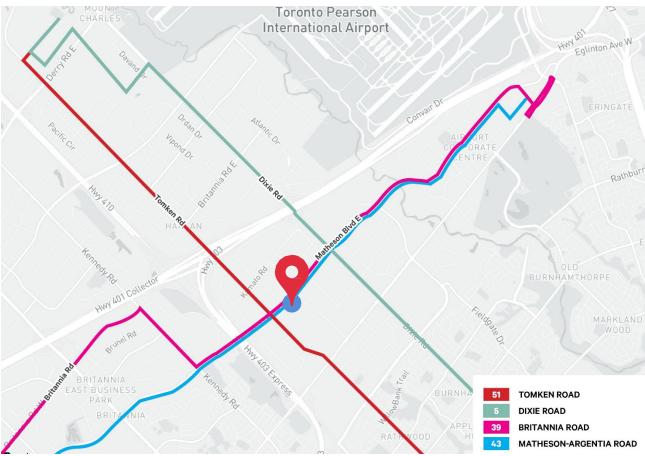

|
| ZONING                  | E2-19                           |
| POWER                   | 200 Amps                        |
| HEAT                    | Gas forced air open             |
| <b>POSSESSION DATE:</b> | April 2023                      |
| ASKING PRICE            | \$16.95 Net Per Sq. Ft. (Yr. 1) |
| тмі                     | \$3.13 PSF (2022)               |

#### COMMENTS

- Freestanding building with high traffic exposure to Matheson Blvd E.
- Bright warehouse with windows, painted walls & ceiling.
- Ideal office/warehouse ratio
- Clean and well managed building
- Ample Yard Space
- Clean uses only No outside storage permitted



**1119 Matheson Blvd E** • *Mississauga, ON* 

#### Floor **Plan**



## Property Photos













### Transit & Location Map





#### Chris Planeta Sales Representative 416.798.6222 chris.planeta@cbre.com

John Planeta\* Executive Vice President 416.798.6223 john.planeta@cbre.com



#### \*Sales Representative

CBRE Limited, Real Estate Brokerage | 5935 Airport Road, Suite 700 Mississauga, ON | L4V 1W5

This disclaimer shall apply to CBRE Limited, Real Estate Brokerage, and to all other divisions of the Corporation ("CBRE"). The information set out herein, including, without limitation, any projections, images, opinions, assumptions and estimates obtained from third parties (the "Information") has not been verified by CBRE, and CBRE does not represent, warrant or guarantee the accuracy, correctness and completeness of the Information. CBRE does not accept or assume any responsibility or liability, direct or conseq