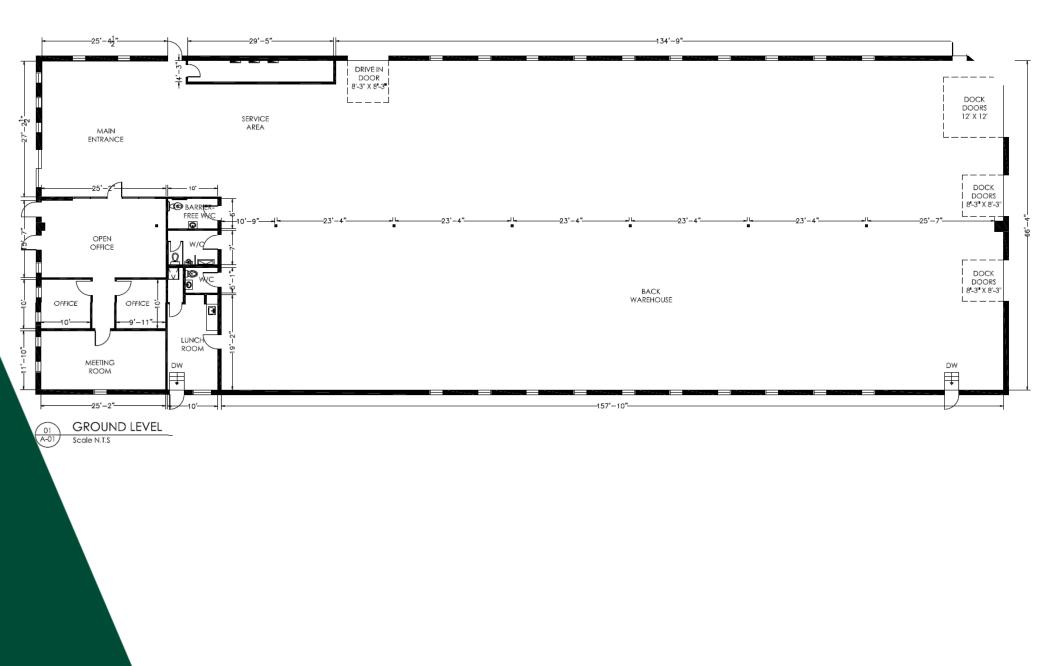

|
| SHIPPING                | 3 TL / 1 DI                     |
| ZONING                  | E2-19                           |
| POWER                   | 200 Amps                        |
| HEAT                    | Gas forced air open             |
| <b>POSSESSION DATE:</b> | April 2023                      |
| ASKING PRICE            | \$16.95 Net Per Sq. Ft. (Yr. 1) |
| тмі                     | \$3.13 PSF (2022)               |

#### COMMENTS

- Freestanding building with high traffic exposure to Matheson Blvd E.
- Bright warehouse with windows, painted walls & ceiling.
- Ideal office/warehouse ratio
- Clean and well managed building
- Ample Yard Space
- Clean uses only No outside storage permitted



**1119 Matheson Blvd E** • *Mississauga, ON* 

#### Floor **Plan**



## Property Photos













### Transit & Location Map





#### Chris Planeta Sales Representative 416.798.6222 chris.planeta@cbre.com

John Planeta\* Executive Vice President 416.798.6223 john.planeta@cbre.com



#### \*Sales Representative

CBRE Limited, Real Estate Brokerage | 5935 Airport Road, Suite 700 Mississauga, ON | L4V 1W5

This disclaimer shall apply to CBRE Limited, Real Estate Brokerage, and to all other divisions of the Corporation ("CBRE"). The information set out herein, including, without limitation, any projections, images, opinions, assumptions and estimates obtained from third parties (the "Information") has not been verified by CBRE, and CBRE does not represent, warrant or guarantee the accuracy, correctness and completeness of the Information. CBRE does not ac