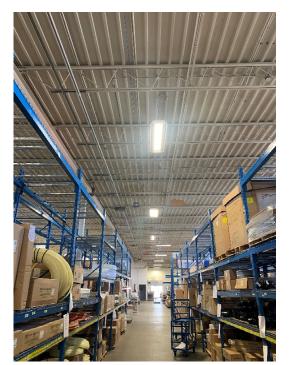

ING                | 3 TL / 1 DI                     |
| ZONING                  | E2-19                           |
| POWER                   | 200 Amps                        |
| HEAT                    | Gas forced air open             |
| <b>POSSESSION DATE:</b> | April 2023                      |
| ASKING PRICE            | \$16.95 Net Per Sq. Ft. (Yr. 1) |
| тмі                     | \$3.13 PSF (2022)               |

#### COMMENTS

- Freestanding building with high traffic exposure to Matheson Blvd E.
- Bright warehouse with windows, painted walls & ceiling.
- Ideal office/warehouse ratio
- Clean and well managed building
- Ample Yard Space
- Clean uses only No outside storage permitted



**1119 Matheson Blvd E** • *Mississauga, ON* 

#### Floor **Plan**



## Property Photos













### Transit & Location Map





#### Chris Planeta Sales Representative 416.798.6222 chris.planeta@cbre.com

John Planeta\* Executive Vice President 416.798.6223 john.planeta@cbre.com



#### \*Sales Representative

CBRE Limited, Real Estate Brokerage | 5935 Airport Road, Suite 700 Mississauga, ON | L4V 1W5

This disclaimer shall apply to CBRE Limited, Real Estate Brokerage, and to all other divisions of the Corporation ("CBRE"). The information set out herein, including, without limitation, any projections, images, opinions, assumptions and estimates obtained from third parties (the "Information") has not been verified by CBRE, and CBRE does not represent, warrant or guarantee the accuracy, correctness and completeness of the Information. CBRE does not accept or assume any respons