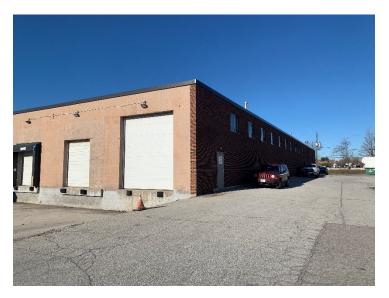

| 3 TL / 1 DI                     |
| ZONING                  | E2-19                           |
| POWER                   | 200 Amps                        |
| HEAT                    | Gas forced air open             |
| <b>POSSESSION DATE:</b> | April 2023                      |
| ASKING PRICE            | \$16.95 Net Per Sq. Ft. (Yr. 1) |
| тмі                     | \$3.13 PSF (2022)               |

#### COMMENTS

- Freestanding building with high traffic exposure to Matheson Blvd E.
- Bright warehouse with windows, painted walls & ceiling.
- Ideal office/warehouse ratio
- Clean and well managed building
- Ample Yard Space
- Clean uses only No outside storage permitted



**1119 Matheson Blvd E** • *Mississauga, ON* 

#### Floor **Plan**



## Property Photos













### Transit & Location Map





#### Chris Planeta Sales Representative 416.798.6222 chris.planeta@cbre.com

John Planeta\* Executive Vice President 416.798.6223 john.planeta@cbre.com



#### \*Sales Representative

CBRE Limited, Real Estate Brokerage | 5935 Airport Road, Suite 700 Mississauga, ON | L4V 1W5

This disclaimer shall apply to CBRE Limited, Real Estate Brokerage, and to all other divisions of the Corporation ("CBRE"). The information set out herein, including, without limitation, any projections, images, opinions, assumptions and estimates obtained from third parties (the "Information") has not been verified by CBRE, and CBRE does not represent, warrant or guarantee the accuracy, correctness and completeness of the Information. CBRE does not accept or assume any responsibilit