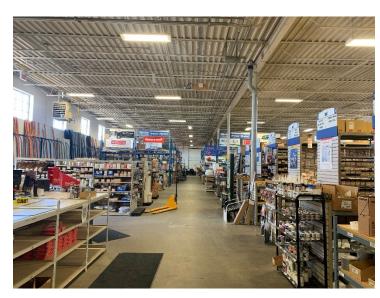

PPING                | 3 TL / 1 DI                     |
| ZONING                  | E2-19                           |
| POWER                   | 200 Amps                        |
| HEAT                    | Gas forced air open             |
| <b>POSSESSION DATE:</b> | April 2023                      |
| ASKING PRICE            | \$16.95 Net Per Sq. Ft. (Yr. 1) |
| тмі                     | \$3.13 PSF (2022)               |

#### COMMENTS

- Freestanding building with high traffic exposure to Matheson Blvd E.
- Bright warehouse with windows, painted walls & ceiling.
- Ideal office/warehouse ratio
- Clean and well managed building
- Ample Yard Space
- Clean uses only No outside storage permitted



**1119 Matheson Blvd E** • *Mississauga, ON* 

#### Floor **Plan**



## Property Photos













### Transit & Location Map





#### Chris Planeta Sales Representative 416.798.6222 chris.planeta@cbre.com

John Planeta\* Executive Vice President 416.798.6223 john.planeta@cbre.com



#### \*Sales Representative

CBRE Limited, Real Estate Brokerage | 5935 Airport Road, Suite 700 Mississauga, ON | L4V 1W5

This disclaimer shall apply to CBRE Limited, Real Estate Brokerage, and to all other divisions of the Corporation ("CBRE"). The information set out herein, including, without limitation, any projections, images, opinions, assumptions and estimates obtained from third parties (the "Information") has not been verified by CBRE, and CBRE does not represent, warrant or guarantee the accuracy, correctness and completeness of the Information. CBRE does not accept or assume any respo