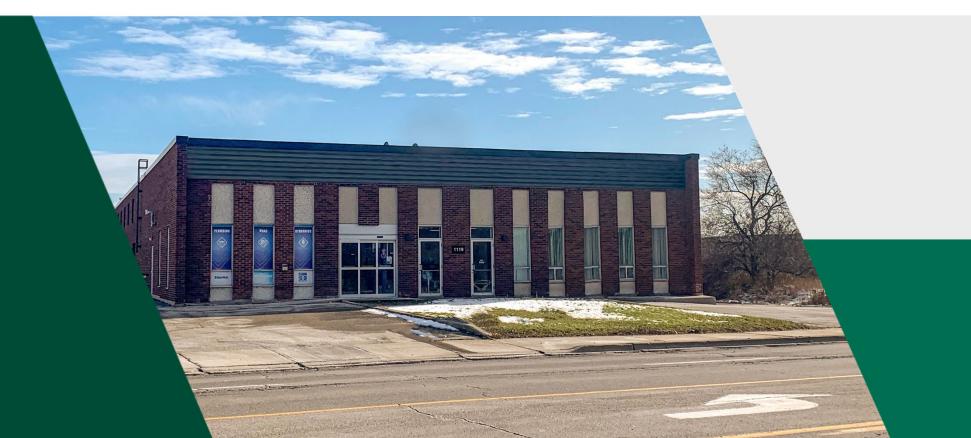

res                      |
| CLEAR HEIGHT            | 16′                             |
| SHIPPING                | 3 TL / 1 DI                     |
| ZONING                  | E2-19                           |
| POWER                   | 200 Amps                        |
| HEAT                    | Gas forced air open             |
| <b>POSSESSION DATE:</b> | April 2023                      |
| ASKING PRICE            | \$16.95 Net Per Sq. Ft. (Yr. 1) |
| тмі                     | \$3.13 PSF (2022)               |

#### COMMENTS

- Freestanding building with high traffic exposure to Matheson Blvd E.
- Bright warehouse with windows, painted walls & ceiling.
- Ideal office/warehouse ratio
- Clean and well managed building
- Ample Yard Space
- Clean uses only No outside storage permitted



**1119 Matheson Blvd E** • *Mississauga, ON* 

#### Floor **Plan**



## Property Photos













### Transit & Location Map





#### Chris Planeta Sales Representative 416.798.6222 chris.planeta@cbre.com

John Planeta\* Executive Vice President 416.798.6223 john.planeta@cbre.com



#### \*Sales Representative

CBRE Limited, Real Estate Brokerage | 5935 Airport Road, Suite 700 Mississauga, ON | L4V 1W5

This disclaimer shall apply to CBRE Limited, Real Estate Brokerage, and to all other divisions of the Corporation ("CBRE"). The information set out herein, including, without limitation, any projections, images, opinions, assumptions and estimates obtained from third parties (the "Information") has not been verified by CBRE, and CBRE does not represent, warrant or guarantee the accur