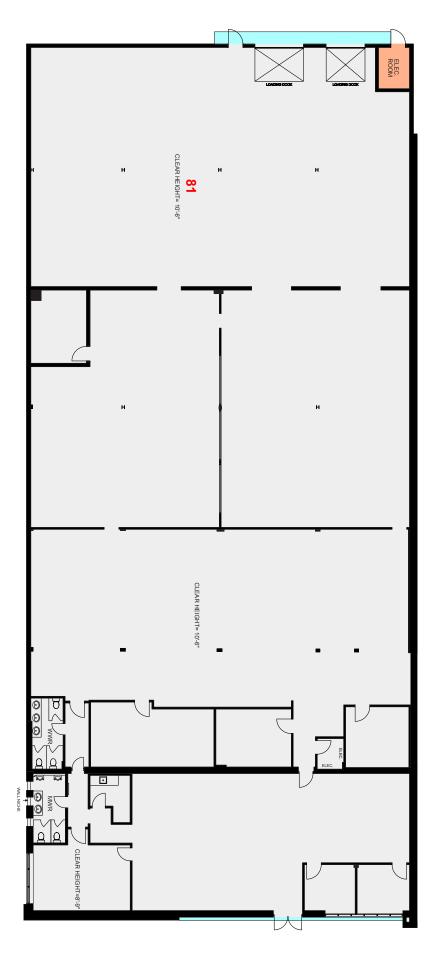

#### Floor PLAN

## Property DETAILS

| Total Area   | 14,432 sq. ft.             |
|--------------|----------------------------|
| Office       | 15%                        |
| Intersection | Highway 400 & Sheppard Ave |
| Clear Height | 10 ft. 9 in                |
| Shipping     | 1 Truck Level; 1 Drive-in  |
| Asking Rate  | \$14.95 per sq. ft. Net    |
| ТМІ          | \$4.50 per sq. ft.         |
| Rental Term  | 36 - 60 Months             |
| Possession   | 12/01/2023                 |
|              |                            |