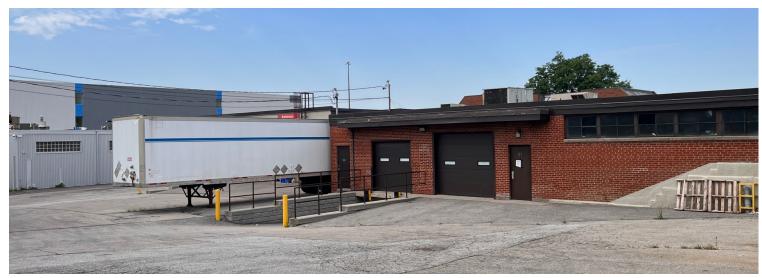

# Photo GALLERY

## Property DETAILS

| Total Area   | 14,432 sq. ft.             |
|--------------|----------------------------|
| Office       | 15%                        |
| Intersection | Highway 400 & Sheppard Ave |
| Clear Height | 10 ft. 9 in                |
| Shipping     | 1 Truck Level; 1 Drive-in  |
| Asking Rate  | \$14.95 per sq. ft. Net    |
| ТМІ          | \$4.50 per sq. ft.         |
| Rental Term  | 36 - 60 Months             |
| Possession   | 12/01/2023                 |
|              |                            |