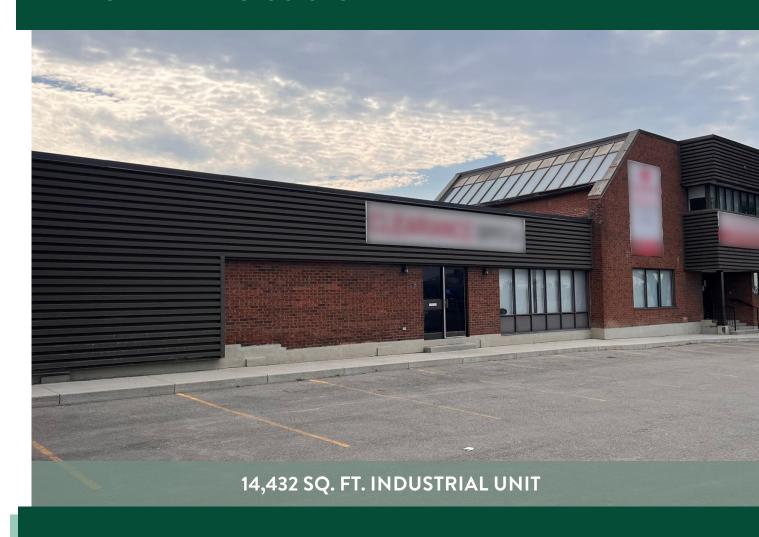

## 81 Torbarrie Rd

NORTH YORK, ON

## Property DETAILS

| Total Area   | 14,432 sq. ft.             |
|--------------|----------------------------|
| Office       | 15%                        |
| Intersection | Highway 400 & Sheppard Ave |
| Clear Height | 10 ft. 9 in                |
| Shipping     | 1 Truck Level; 1 Drive-in  |
| Asking Rate  | \$14.95 per sq. ft. Net    |
| ТМІ          | \$4.50 per sq. ft.         |
| Rental Term  | 36 - 60 Months             |
| Possession   | 12/01/2023                 |
|              |                            |

## **Property FEATURES**

Excellent exposure and great access to highways 400, 401 and 407

Fully air conditioned industrial unit

Can acccommodate 53 ft. Trailer