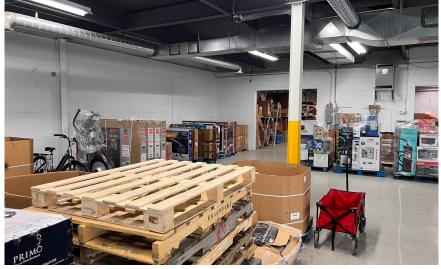

11 alex.sgro@cbre.com



<sup>\*</sup>Sales Representative

## Property DETAILS

| Total Area   | 14,432 sq. ft.             |
|--------------|----------------------------|
| Office       | 15%                        |
| Intersection | Highway 400 & Sheppard Ave |
| Clear Height | 10 ft. 9 in                |
| Shipping     | 1 Truck Level; 1 Drive-in  |
| Asking Rate  | \$14.95 per sq. ft. Net    |
| ТМІ          | \$4.50 per sq. ft.         |
| Rental Term  | 36 - 60 Months             |
| Possession   | 12/01/2023                 |
|              |                            |

## **Property FEATURES**



Excellent exposure and great access to highways 400, 401 and 407



Fully air conditioned industrial unit



Can acccommodate 53 ft. Trailer

#### Floor PLAN





# Photo GALLERY









# The AREA



- Loma Kitchen
- 2. Jkson's Restaurant & Bar
- 3. Sunset Grill
- 4. Burger King
- 5. KFC
- 6. Grill Master
- 7. Popeves
- 8. Pizza Nova
- 9. Sunrise Caribbean
- 10. Golden Star Restaurant
- 11. Toronto Pho JANE



#### Parks & Golf CLub

- Chalkfarm Park
- 2. Oakdale Vikllage Park
- 3. Oakdale Golf & Country Club
- 4. Joseph Bannon Park
- 5. Strathburn Park
- 6. Pelmo Park
- 7. Falstaff Park

- TITE CO
- Banks& Gas Stations
  - . BMO
  - 2. CIBC
  - 3. RBC
  - 4. Scotiabank
  - **5.** TD
  - 6. Petro
  - Esso



### For Lease 81 Torbarrie Rd

NORTH YORK, ON

#### **PLEASE CONTACT**

Terry Di Felice\*, MBA

Senior Vice President +1 416 495 6209 terry.difelice@cbre.com Justin McNamara

Sales Representative +1 416 495 6226 justin.mcnamara@cbre.com Markus Miller\*

Sales Asso