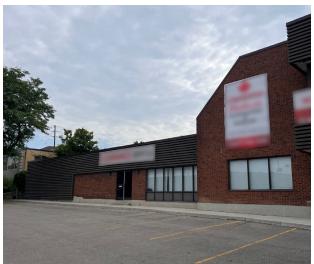

# Photo GALLERY

## Property DETAILS

| Total Area   | 14,432 sq. ft.             |
|--------------|----------------------------|
| Office       | 15%                        |
| Intersection | Highway 400 & Sheppard Ave |
| Clear Height | 10 ft. 9 in                |
| Shipping     | 1 Truck Level; 1 Drive-in  |
| Asking Rate  | \$14.95 per sq. ft. Net    |
| ТМІ          | \$4.50 per sq. ft.         |
| Rental Term  | 36 - 60 Months             |
| Possession   | 12/01/2023                 |
|              |                            |