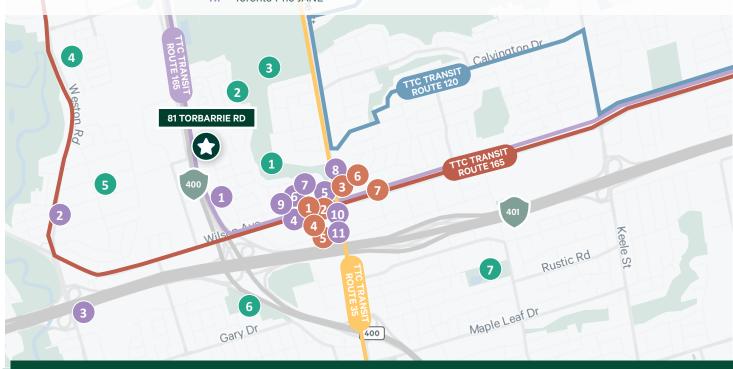

# The AREA

- Loma Kitchen
- 2. Jkson's Restaurant & Bar
- 3. Sunset Grill
- 4. Burger King
- 5. KFC
- 6. Grill Master
- 7. Popeves
- 8. Pizza Nova
- 9. Sunrise Caribbean
- 10. Golden Star Restaurant
- 11. Toronto Pho JANE

#### Parks & Golf CLub

- Chalkfarm Park
- 2. Oakdale Vikllage Park
- 3. Oakdale Golf & Country Club
- 4. Joseph Bannon Park
- 5. Strathburn Park
- 6. Pelmo Park
- 7. Falstaff Park

- TITE CO
- Banks& Gas Stations
  - . BMO
  - 2. CIBC
  - 3. RBC
  - 4. Scotiabank
  - **5.** TD
  - 6. Petro
  - Esso