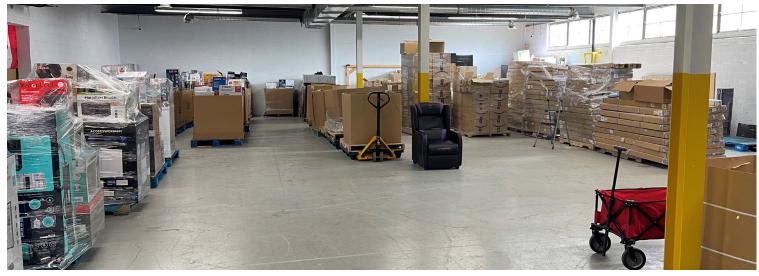

alex.sgro@cbre.com



<sup>\*</sup>Sales Representative

## Property DETAILS

| Total Area   | 14,432 sq. ft.             |
|--------------|----------------------------|
| Office       | 15%                        |
| Intersection | Highway 400 & Sheppard Ave |
| Clear Height | 10 ft. 9 in                |
| Shipping     | 1 Truck Level; 1 Drive-in  |
| Asking Rate  | \$14.95 per sq. ft. Net    |
| ТМІ          | \$4.50 per sq. ft.         |
| Rental Term  | 36 - 60 Months             |
| Possession   | 12/01/2023                 |
|              |                            |

## **Property FEATURES**



Excellent exposure and great access to highways 400, 401 and 407



Fully air conditioned industrial unit



Can acccommodate 53 ft. Trailer

#### Floor PLAN





# Photo GALLERY









# The AREA



- Loma Kitchen
- 2. Jkson's Restaurant & Bar
- 3. Sunset Grill
- 4. Burger King
- 5. KFC
- 6. Grill Master
- 7. Popeves
- 8. Pizza Nova
- 9. Sunrise Caribbean
- 10. Golden Star Restaurant
- 11. Toronto Pho JANE



#### Parks & Golf CLub

- Chalkfarm Park
- 2. Oakdale Vikllage Park
- 3. Oakdale Golf & Country Club
- 4. Joseph Bannon Park
- 5. Strathburn Park
- 6. Pelmo Park
- 7. Falstaff Park

- TITE CO
- Banks& Gas Stations
  - . BMO
  - 2. CIBC
  - 3. RBC
  - 4. Scotiabank
  - **5.** TD
  - 6. Petro
  - Esso



### For Lease 81 Torbarrie Rd

NORTH YORK, ON

#### **PLEASE CONTACT**

Terry Di Felice\*, MBA

Senior Vice President +1 416 495 6209 terry.difelice@cbre.com Justin McNamara

Sales Representative +1 416 495 6226 justin.mcnamara@cbre.com Markus Miller\*

Sales Associ