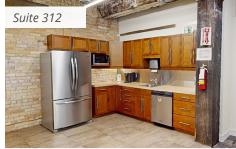

#### Suite 312 | 2,558 SF

- 7 Offices
- Open Area for Workstations
- · Shared Kitchen