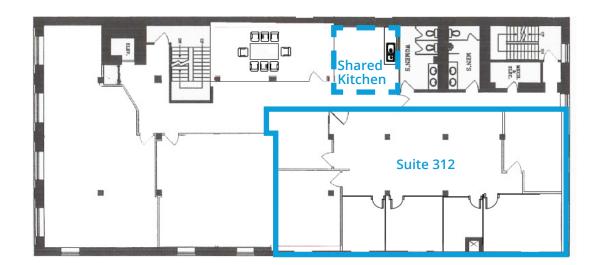

#### Suite 312 | 2,558 SF

- 7 Offices
- Open Area for Workstations
- · Shared Kitchen