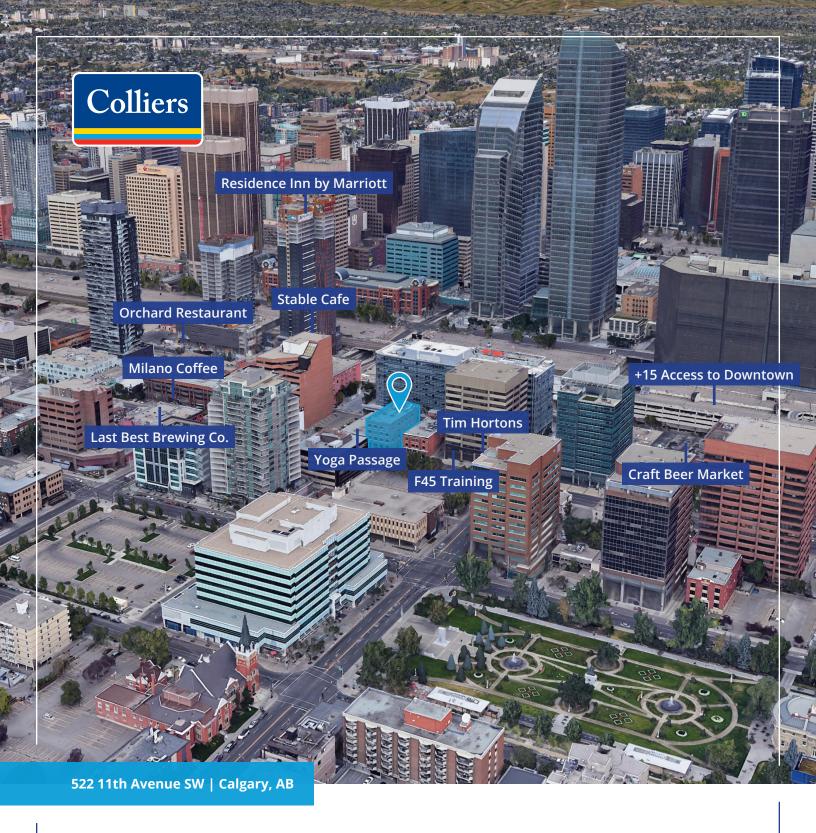

(Additional Month to Month Stalls Available)

**Building Size** 19,000 SF

Year Built 1912

Floors 4

**Highlights** 

• Modernized Elevator and Mechanical Systems

• On-Site Property Management

• Easy Access to Downtown via 4th and 5th Street

• Abundance of Amenities in the Immediate Area