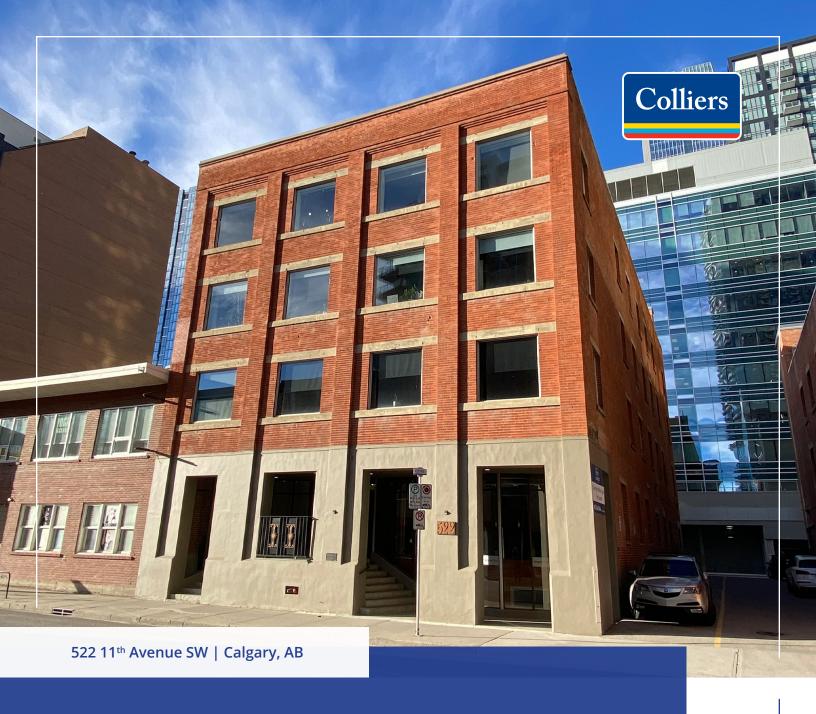

# Westcoast Building

Character Office Space For Lease

## Property Overview

Suite 400: 5,296 SF // Building Signage

**Available Space** Suite 312: 2,558 SF // Show Suite Condition

Lower Level: 3,526 SF

Suite 400: \$12.00 PSF/Annum

Net Rent Suite 312: \$10.00 PSF/Annum

(Additional Month to Month Stalls Available)

**Building Size** 19,000 SF

Year Built 1912

Floors 4

**Highlights** 

• Modernized Elevator and Mechanical Systems

• On-Site Property Management

• Easy Access to Downtown via 4th and 5th Street