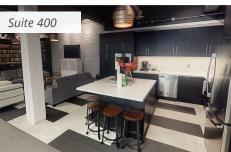

#### Suite 400 | 5,296 SF

- 7 Offices
- Boardroom
- Meeting Room
- · Open Workstation Area
- Kitchen + Lounge
- Filing Area
- Copy Area
- Reception