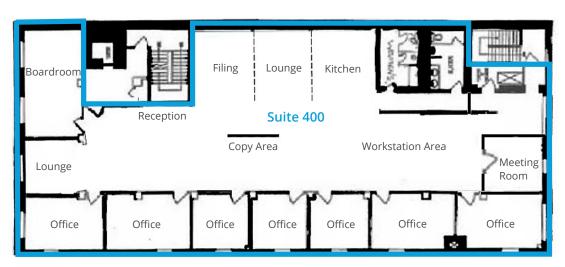

#### Suite 400 | 5,296 SF

- 7 Offices
- Boardroom
- Meeting Room
- · Open Workstation Area
- Kitchen + Lounge
- Filing Area
- Copy Area
- Reception