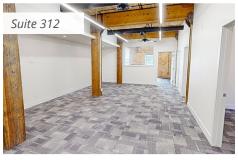

#### Suite 312 | 2,558 SF

- 7 Offices
- Open Area for Workstations
- · Shared Kitchen