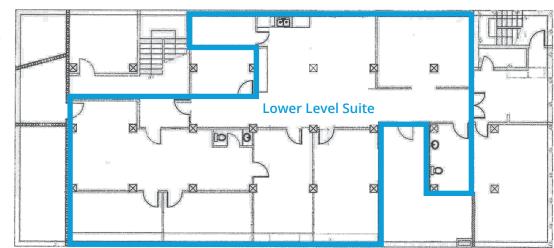

### Floor Plans

#### Lower Level | 3,526 SF

- 4 Large Offices (Suitable for Multiple Workstations or Desks)
- Open Area for Workstations
- Boardroom
- Kitchen
- In-Suite Washrooms