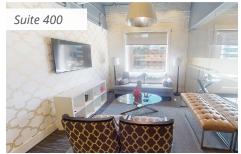

#### Suite 400 | 5,296 SF

- 7 Offices
- Boardroom
- Meeting Room
- · Open Workstation Area
- Kitchen + Lounge
- Filing Area
- Copy Area
- Reception