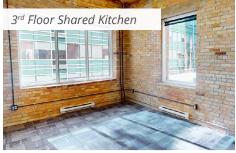

#### Suite 312 | 2,558 SF

- 7 Offices
- Open Area for Workstations
- · Shared Kitchen