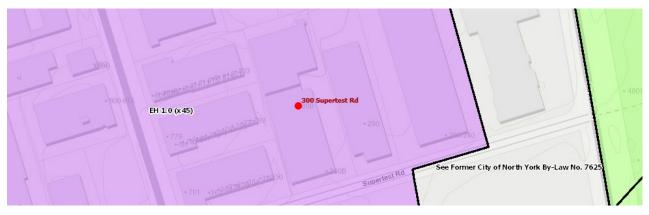

#### **EH ZONING** PERMITTED USES

#### **Permitted Use:**

Ambulance Depot Animal Shelter Binderv Building Supply Yards Carpenter's Shop Chemical Materials Storage Cold Storage Contractors Establishment Custom Workshop Dry Cleaning or Laundry Plant Fire Hall Fuel Storage Industrial Sales and Service Use Laboratory All Manufacturing Uses except: 1) Ammunition. Firearms or Fireworks Factory: 2) Crude Petroleum Oil or Coal Refinery; 3) Explosives Factory; 4) Tannery Police Station Public Utility

Public Utility Public Works Yard Recovery Facility Service Shop Shipping Terminal Vehicle Depot Vehicle Repair Shop Warehouse Waste Transfer Station [ By-law: OMB PL130592 ]

#### Permitted Use - with Conditions:

Cogeneration Energy (10) Crematorium (14) Marihuana production facility (3) Open Storage (1) Outside Operations (2) Propane Transfer, Handling and Storage Facility (9) Renewable Energy (10) Transportation Use (12) Vehicle Service Shop (5,13) [ By-law: 0403-2014 ] [ By-law: 1124-2018 ]