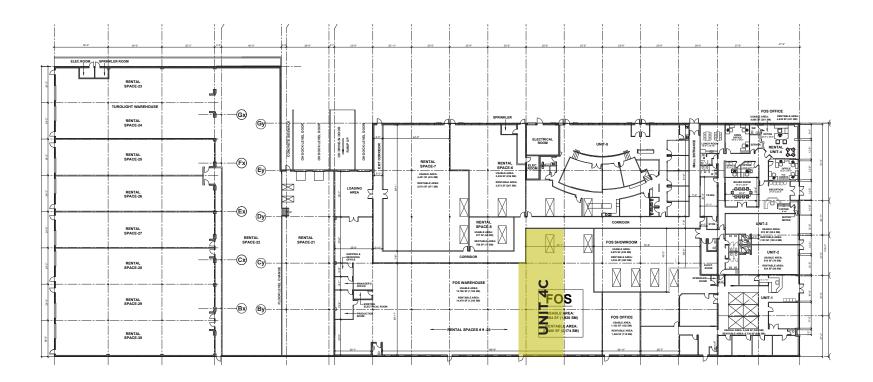

#### **UNIT** SPECIFICATIONS

| UNIT 4C        | 2,820 SF        |
|----------------|-----------------|
| CEILING HEIGHT | 14' clear       |
| RENTAL RATE    | \$16.00 psf net |
| TMI            | \$4.00 psf      |
| UTILITIES      | \$2.50 PSF      |
|                |                 |

#### FLOOR PLAN

**300 SUPERTEST ROAD** TORONTO, ON