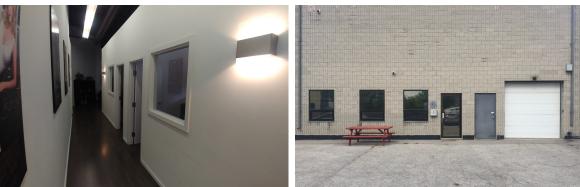

# **71 SUNRISE AVE., #A**, TORONTO OFFICE SPACE FOR LEASE

### **PROPERTY DETAILS**

- Conveniently located in East York near Victoria Park and Eglinton
- Excellent small office space (90% office, 10% warehouse)
- Currently built out with 2 offices, open kitchen, reception area and small warehouse
- Ideal for office, studio, design, showroom, professional services
- 2 parking spaces at front of building
- Occupancy: 30 days notice
- Size: 1,590 square feet
- Gross Rent: \$3,100 per month plus HST and utilities