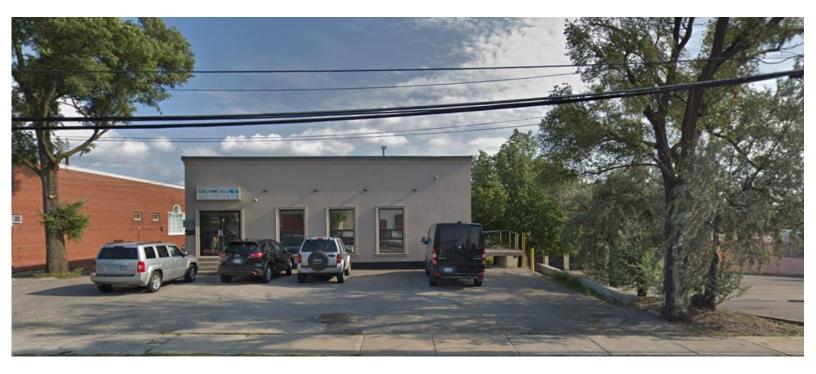

# **71 SUNRISE AVE., #A**, TORONTO OFFICE SPACE FOR LEASE

### **PROPERTY DETAILS**

- Conveniently located in East York near Victoria Park and Eglinton
- Excellent small office space (90% office, 10% warehouse)
- Currently built out with 2 offices, open kitchen, reception area and small warehouse
- Ideal for office, studio, design, showroom, professional services
- 2 parking spaces at front of building
- Occupancy: 30 days notice
- Size: 1,590 square feet
- Gross Rent: \$3,100 per month plus HST and utilities