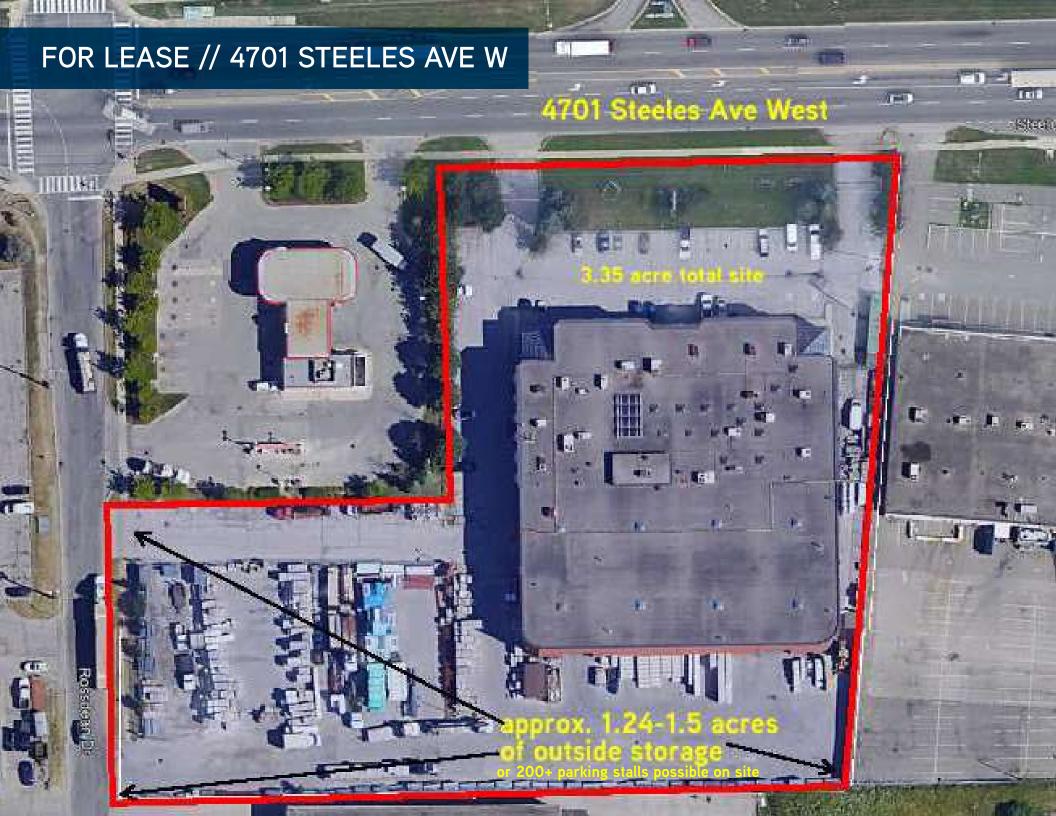

# FOR LEASE // 4701 STEELES AVE W PROPERTY DETAILS

| SPECIFICATIONS  |                                       |
|-----------------|---------------------------------------|
| Available Area  | 44,000 SF                             |
| Industrial Area | 95%                                   |
| Office Area     | 5%                                    |
| Drive-In Doors  | 3                                     |
| Possession      | TBD                                   |
| Notes           | Rent to escallate throughout the term |

#### **HIGHLIGHTS**

- 30' clear high bay storage
- Fantastic exposure on to Steeles Ave right at Highway 400
- Massive parking and outside storage area
- Nicely finished showroom areas

22,000 sf of 30' clear warehouse with only 3 columns in entire space 22,000 sf at 16" clear including small existing offices and showroom + additional 20,000 sf of 2nd floor office can be made available if needed

## FOR LEASE // 4701 STEELES AVE W