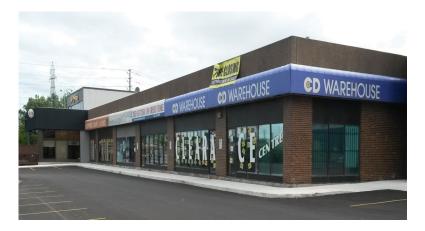

## ST. LAURENT METRO CENTRE RETAIL/WAREHOUSE SPACE FOR LEASE

| AVAILABLE SPACE MIN |                        | IMUM RENT | ADDITIONAL RENT  |
|---------------------|------------------------|-----------|------------------|
| (Rentable Area)     |                        |           | (2016 estimate*) |
| 2,516 & 2,880 sq.   | ft. Retail/Warehouse   | \$12.00   | \$6.25*          |
| 1,263 sq. ft.       | <b>Retail Frontage</b> | \$18.00   | \$7.50*          |
| 1,738 sq. ft.       | Warehouse              | \$10.00   | \$6.90**         |