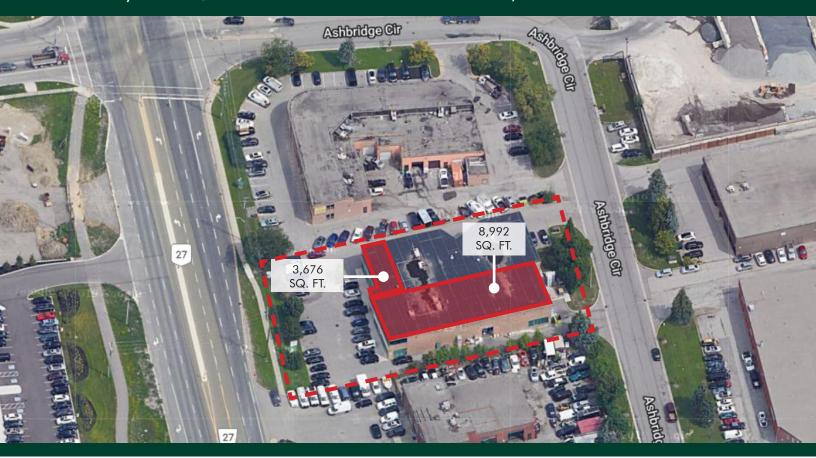

## Property Details

|                 | OPTION 1                              | OPTION 2<br>(OFFICE ONLY) | OPTION 3                              |
|-----------------|---------------------------------------|---------------------------|---------------------------------------|
| TOTAL AREA      | 8,992 sq. ft.                         | 3,676 sq. ft.             | 12,668 sq. ft.                        |
| OFFICE          | 30%                                   | 100%                      | 50%                                   |
| WAREHOUSE       | 70%                                   | N/A                       | 50%                                   |
| SHIPPING        | 1 Drive-In Door<br>1 Truck Level Door | N/A                       | 1 Drive-In Door<br>1 Truck Level Door |
| POWER           | 600 volts<br>200 amps                 | N/A                       | 600 volts<br>200 amps                 |
| CLEAR<br>HEIGHT | 24 ft.                                | N/A                       | 24 ft.                                |
| POSSESSION      | March 1, 2023                         | Immediate                 | March 1, 2023                         |
| LEASE RATE      | \$16.00 per sq. ft. net               | \$12.00 per sq. ft. net   | \$16.00 per sq. ft. net               |
| TMI (2022)      |                                       | \$4.50 per sq. ft.        |                                       |
| ZONING          |                                       | EM1                       |                                       |
|                 |                                       |                           |                                       |

## Surrounding Area