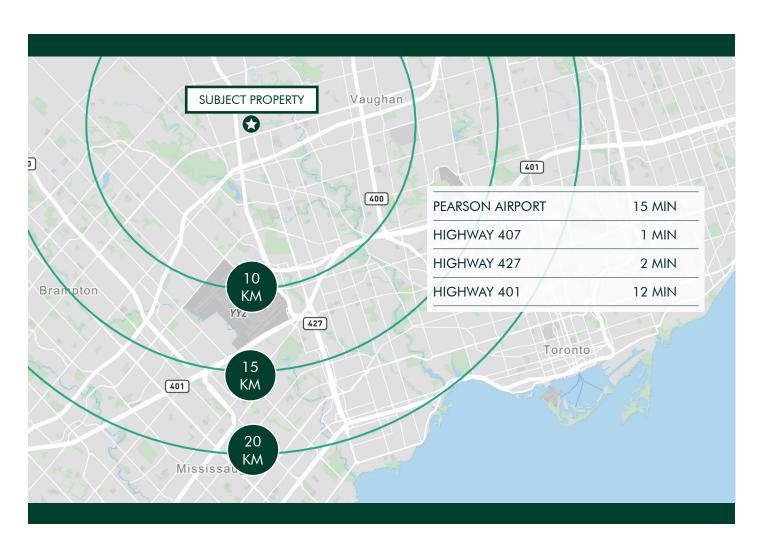

HT | 24 ft.                                | N/A                       | 24 ft.                                |
| POSSESSION      | March 1, 2023                         | Immediate                 | March 1, 2023                         |
| LEASE RATE      | \$16.00 per sq. ft. net               | \$12.00 per sq. ft. net   | \$16.00 per sq. ft. net               |
| TMI (2022)      |                                       | \$4.50 per sq. ft.        |                                       |
| ZONING          |                                       | EM1                       |                                       |
|                 |                                       |                           |                                       |

## Photos















## Surrounding Area



### Contact Us:

#### Ilia Pavlovsky\*

Associate Vice President +1 416 495 6289 ilia.pavlovsky@cbre.com

### Pat Viele\*

Executive Vice President +1 416 495 6258 pat.viele@cbre.com

\*Sales Representative \*\*Broker| All Outlines Are Approximate | CBRE Limited | 2005 Sheppard Ave. E., #800, Toronto, ON M2J 5B4

This disclaimer shall apply to CBRE Limited, Real Estate Brokerage, and to all other divisions of the Corporation; to include all employees and independent contractors ("CBRE"). The information set out herein, including, without limitation, any projections, images, opinions, assumptions and estimates obtained from third parties (the "Information") has not been verified by CBRE, and CBRE does not represent, warrant or guarantee the accuracy, correctness and completeness of the In