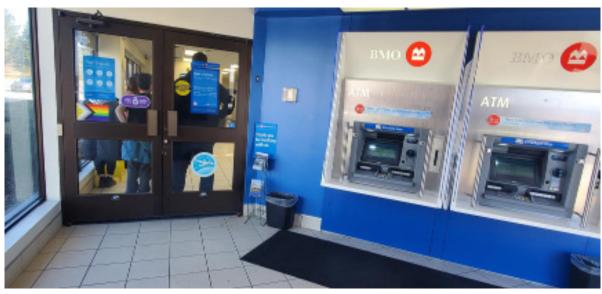

This property features exceptional tenant exposure with 30,000 plus vehicles passing by per day. The available ground floor suite provides easy client access and is **ideal for a financial institution** as there is existing infrastructure for ATMs and a vault currently in the suite, see floor plan on page 5. Combined with pylon signage and on-site parking, this location checks many boxes.