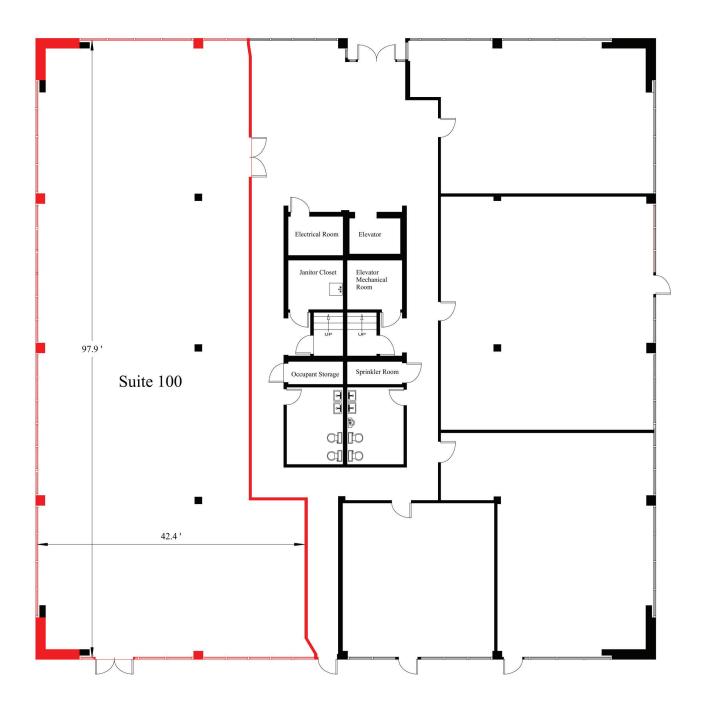

This property features exceptional tenant exposure with 30,000 plus vehicles passing by per day. The available ground floor suite provides easy client access and is **ideal for a financial institution** as there is existing infrastructure for ATMs and a vault currently in the suite, see floor plan on page 5. Combined with pylon signage and on-site parking, this location checks many boxes.

# **AVAILABLE** January 1, 2025

| LOCATION         | Burnside Industrial Park |  |
|------------------|--------------------------|--|
| BUILDING SIZE    | 30,000 sf                |  |
| YEAR RENOVATED   | 2018                     |  |
| NUMBER OF FLOORS | 3                        |  |
| BASE RENT        | Negotiable               |  |
| ADDITIONAL RENT  | \$16.28 psf (CAM + OpEx) |  |
| SUITES AVAILABLE | Suite 100 - 3,879 sf     |  |
| PARKING          | 125 surface spaces       |  |
| SPRINKLERS       | Sprinklered throughout   |  |

Suite 100