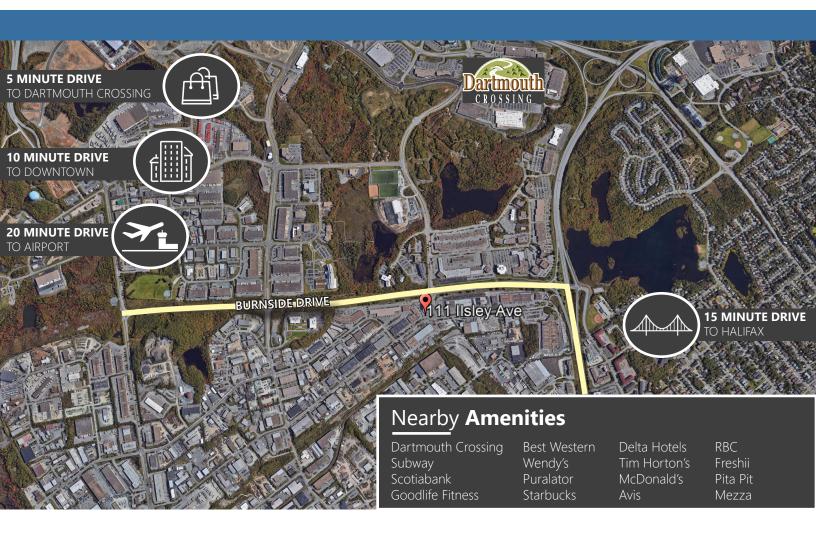

### **BASE RENT** Negotiable

111 Ilsley Avenue is located in Burnside Industrial Park with **excellent frontage** on the park's main thoroughfare leading to major highways and Halifax bridges. Located only 1km from busy retail park Dartmouth Crossing, 111 Ilsley is near a host of amenities including hotels, restaurants, athletic facilities and shopping.

This property features exceptional tenant exposure with 30,000 plus vehicles passing by per day. The available ground floor suite provides easy client access and is **ideal for a financial institution** as there is existing infrastructure for ATMs and a vault currently in the suite, see floor plan on page 5. Combined with pylon signage and on-site parking, this location checks many boxes.