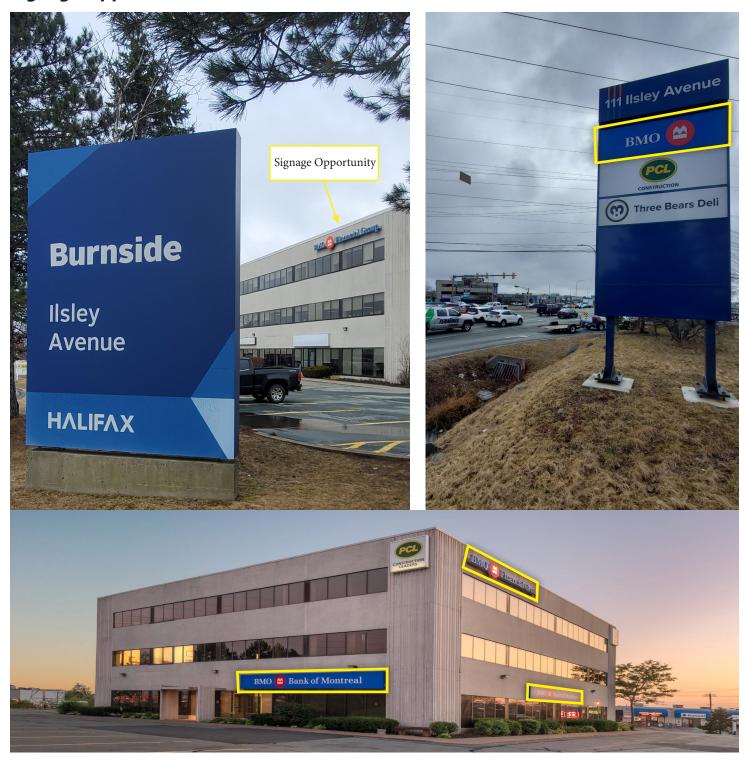

BUILDING SIZE    | 30,000 sf                |  |
| YEAR RENOVATED   | 2018                     |  |
| NUMBER OF FLOORS | 3                        |  |
| BASE RENT        | Negotiable               |  |
| ADDITIONAL RENT  | \$16.28 psf (CAM + OpEx) |  |
| SUITES AVAILABLE | Suite 100 - 3,879 sf     |  |
| PARKING          | 125 surface spaces       |  |
| SPRINKLERS       | Sprinklered throughout   |  |



### 111 Ilsley Avenue | Dartmouth, NS Steve Morrison



## Halifax

| 2024 POPULATION                 | 530,981 persons |
|---------------------------------|-----------------|
| POPULATION CHANGE (2020 - 2024) | 12%             |
| MEDIAN AGE                      | 40.4 years old  |
| AVERAGE HOUSEHOLD INCOME        | \$86,753        |



Suite 100









### **Signage Opportunities**





#### **Common Area & Suite**











# 111 Ilsley Avenue | Dartmouth, NS

#### **Steve Morrison**

(902) 450-5767 smorrison@bbrokers.ca 100 Main Street, Suite 2033 Dartmouth, NS B2X 1R5

bbrokers.ca