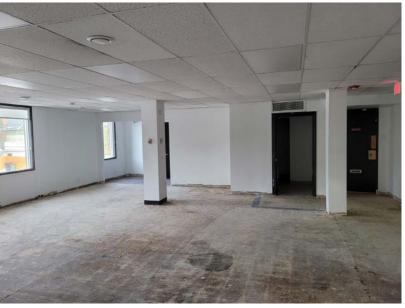

# FOR LEASE Unit 200 | ±4,226 Sq. Ft.

#### **Property Information**

Municipal Address: 10534 124 Street, Edmonton, AB

Legal Address: Plan RN22, Blk 30, Lot Z

Size: Suit 200: 4,226 Sq.Ft. \*Can be demised

Suit 205: 889 Sq.Ft.

**Zoning:** MU (Mixed-Use)