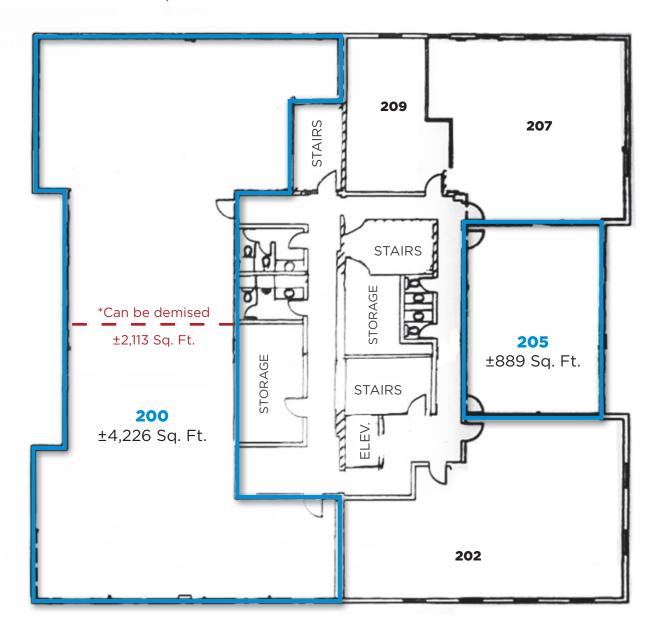

### Second Floor | Floor Plan

#### **Property Information**

Municipal Address: 10534 124 Street, Edmonton, AB

Legal Address: Plan RN22, Blk 30, Lot Z

Size: Suit 200: 4,226 Sq.Ft. \*Can be demised

Suit 205: 889 Sq.Ft.

**Zoning:** MU (Mixed-Use)