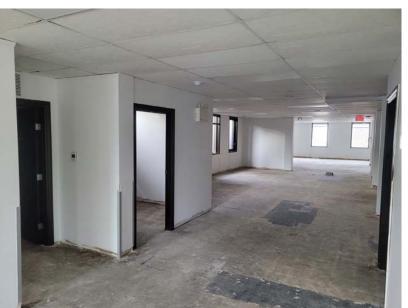

# FOR LEASE Unit 200 | ±4,226 Sq. Ft.

#### **Property Information**

Municipal Address: 10534 124 Street, Edmonton, AB

Legal Address: Plan RN22, Blk 30, Lot Z

Size: Suit 200: 4,226 Sq.Ft. \*Can be demised

Suit 205: 889 Sq.Ft.

**Zoning:** MU (Mixed-Use)