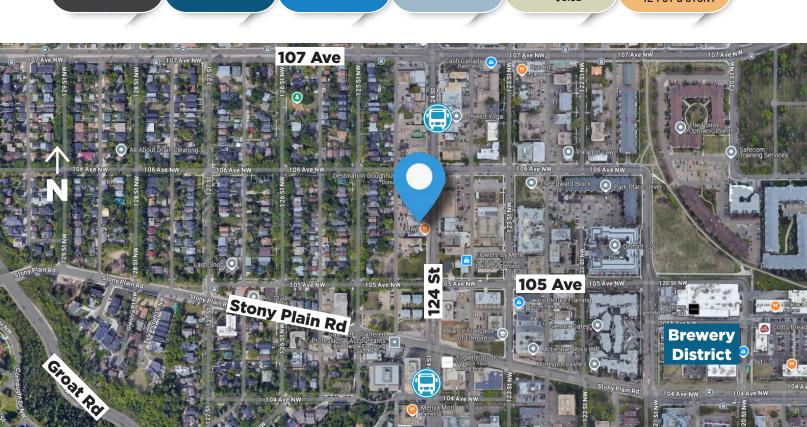

## 124<sup>TH</sup> STREET PRIME OFFICE SPACE Property Highlights

- High-exposure office space located on 124 Street
- Dedicated parking stalls to the rear of the building, additional street parking, and nearby parking lots.
- The building features elevator access and pylon signage opportunities
- Located directly on 124th Street, a high-traffic shopping district home to many local restaurants, boutiques, and galleries.
- Other tenants include a dental office, medical centre, community counseling, permanent make-up clinic, law firm, and accounting

#### **Property Information**

Municipal Address: 10534 124 Street, Edmonton, AB

Legal Address: Plan RN22, Blk 30, Lot Z

Size: Suit 200: 4,226 Sq.Ft. \*Can be demised

Suit 205: 889 Sq.Ft.

**Zoning:** MU (Mixed-Use)