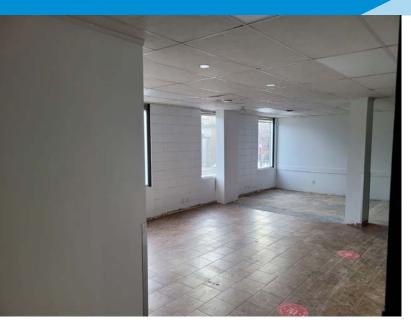

# FOR LEASE Unit 205 | ±889 Sq. Ft.

#### **Property Information**

Municipal Address: 10534 124 Street, Edmonton, AB

Legal Address: Plan RN22, Blk 30, Lot Z

Size: Suit 200: 4,226 Sq.Ft. \*Can be demised

Suit 205: 889 Sq.Ft.

**Zoning:** MU (Mixed-Use)