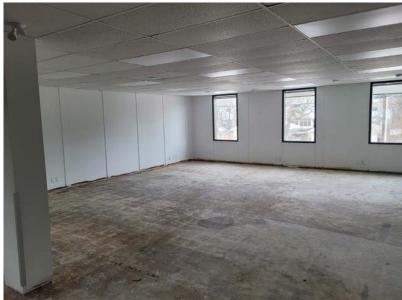

# FOR LEASE Unit 200 | ±4,226 Sq. Ft.

#### **Property Information**

Municipal Address: 10534 124 Street, Edmonton, AB

Legal Address: Plan RN22, Blk 30, Lot Z

Size: Suit 200: 4,226 Sq.Ft. \*Can be demised

Suit 205: 889 Sq.Ft.

**Zoning:** MU (Mixed-Use)