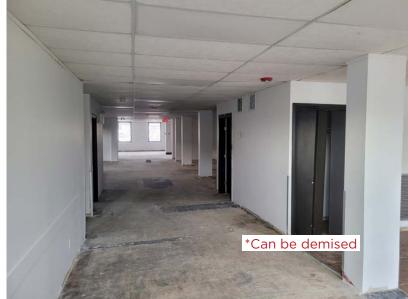

# FOR LEASE Unit 205 | ±889 Sq. Ft.

#### **Property Information**

Municipal Address: 10534 124 Street, Edmonton, AB

Legal Address: Plan RN22, Blk 30, Lot Z

Size: Suit 200: 4,226 Sq.Ft. \*Can be demised

Suit 205: 889 Sq.Ft.

**Zoning:** MU (Mixed-Use)