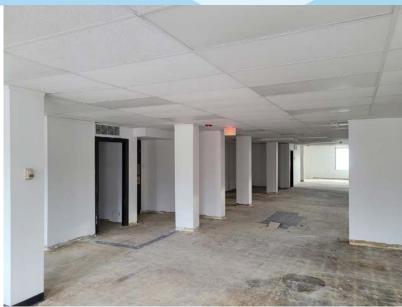

# FOR LEASE Unit 200 | ±4,226 Sq. Ft.

#### **Property Information**

Municipal Address: 10534 124 Street, Edmonton, AB

Legal Address: Plan RN22, Blk 30, Lot Z

Size: Suit 200: 4,226 Sq.Ft. \*Can be demised

Suit 205: 889 Sq.Ft.

**Zoning:** MU (Mixed-Use)