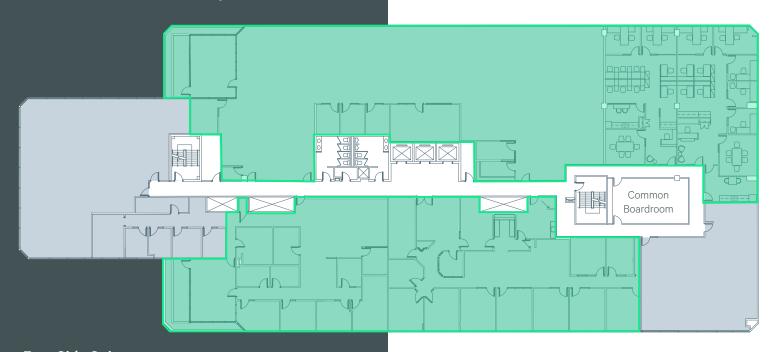

# 4<sup>th</sup> Floor Availabilites

**West Side Suites** 

12,177 square feet

Developed

- + Turnkey suites available
- + Demisable to 1,590 SF
- + Contiguous to 12,177 SF

**East Side Suites** 

8,527

## Developed

- + Turnkey suites available
- + Demisable to ~1,900 SF
- + Contiguous to 8,527 SF