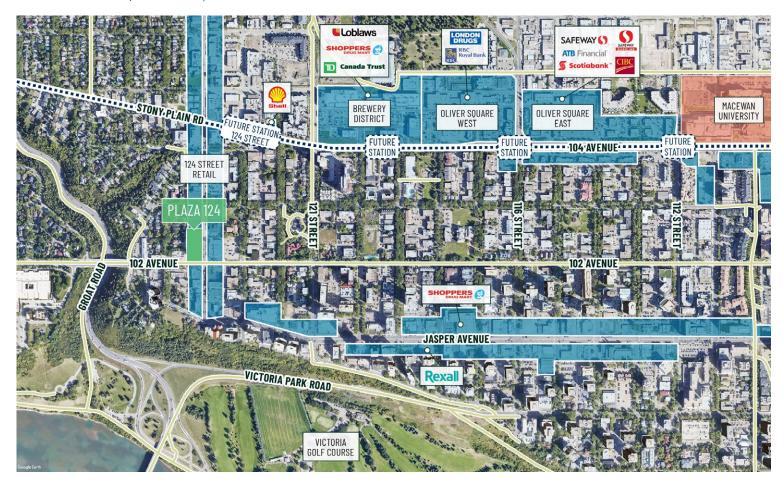

## Welcome to Plaza 124

Plaza 124 tenants can utilize the buildings pet-friendly policies, on-site fitness centre and secure bike parking for a healthy work-life balance. Businesses have exterior pylon signage options, access to professional property management services and on-site security personnel. Explore the nearby river valley on foot or hop on the public transit routes, including the future Valley Line. Indulge in a variety of dining, shopping, and service options just steps away. Plaza 124 is where convenience, creativity, and community converge.

#### Cafés & Bakeries

- + Bloom Cookie Co.
- + Remedy Café
- + Duchess Bakeshop
- + Destination Donuts
- + Credo Coffee

### **Shopping & Services**

- + The Pampered Puppy
- + Scarpe Diem Shoes
- + Loblaws City Market
- + The Fixx
- + Lightform

#### Health & Wellness

- + InStep Physio
- + Black Tusk Crossfit
- + Lion's Breath Yoga
- + YEG Cycle
- + Guardian Dental

#### **Arts & Culture**

- + Bearclaw Gallery
- + Scott Gallery
- + West End Gallery
- + Lotus Gallery
- + The Front Gallery