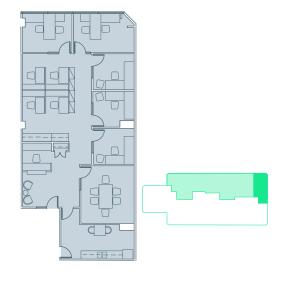

## **Office Spaces** | For Lease

Suite 200

3,396 square feet

### Raw

- + Ready for improvements
- + Prime elevator exposure
- + Great natural light

Suite 210

3,431