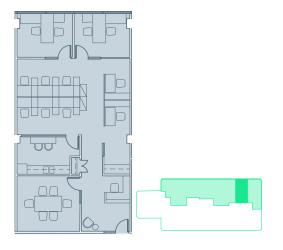

## Developed

Available 60 days notice

- + Reception
- + 3 large offices
- + Meeting room
- + Boardroom
- + Open work area
- + Kitchenette & storage

Suite 230

4,144 square feet

## Developed

Available August 2025

- + Private offices
- + Reception/waiting area
- + Kitchenette
- + Boardroom
- + Meeting Room
- + Open work area

Suite 300

28,434 square feet