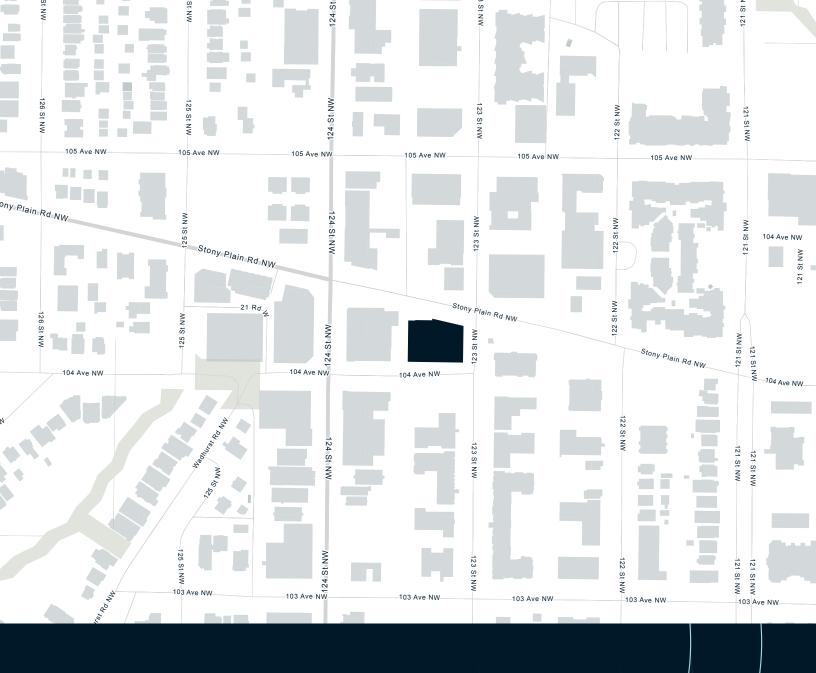

## Place 123

12315 Stony Plain Rd. Edmonton, AB

Full floor available up to ±14,950 SF

For more information, contact:

### **Second Floor**

14,950 SF

The 124 Street area is one of Edmonton's most vibrant shopping districts, and is home to some of the city's finest restaurants, boutiques and galleries. 124 Street is one block west of Place 123 with many popular restaurants and shops within easy walking distance.

The Brewery District is one of Edmonton's newest urban shopping, business, and lifestyle areas with amenities such as City Market, Goodlife Fitness, MEC, Blaze Pizza, TD Bank and various other professional services. The Brewery District is two blocks East of Place 123.

Oliver Square has a historic presence in Edmonton prevalent with shops, restaurants, and residences. Oliver outdoor pool and the newly renovated Paul Kane park are all within 10 blocks of Place 123.

Place 123 is 7 minutes away from Downtown Edmonton and Rogers Place. Place 123 allows for the convenience and close proximity to downtown Edmonton without the hassle of parking and extreme rush hour congestion that comes with working in Edmonton's core.