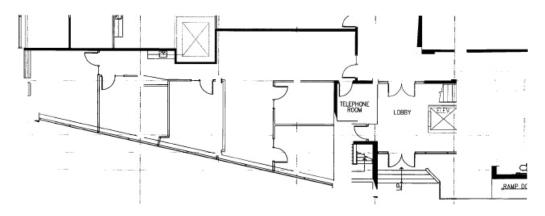

## For Lease/Sale

## Place 123

12315 Stony Plain Rd. Edmonton, AB

Full floor available up to ±14,950 SF

For more information, contact:

### **Chad Boddez**

Senior Vice President 780 328 2567 Chad.Boddez@jll.com



28,384 SF

Total building size

Up to 14,950 SF

Several demising options starting at 1,000 SF

\$16.00 PSF

Lease net rent

\$14.00 PSF

Operating costs (2024 Est.)

\$8,300,000

Sale price

2.6/1,000 SF

Parking ratio

## Highlights



New 100kW Solar Power System with Carbon Credits available



Abundant, private, underground heated parking available onsite



Promote your business with exterior signage on Place 123

# Available **Options**

### **Main Floor**

2,160 SF



### **Second Floor**

14,950 SF





The 124 Street area is one of Edmonton's most vibrant shopping districts, and is home to some of the city's finest restaurants, boutiques and galleries. 124 Street is one block west of Place 123 with many popular restaurants and shops within easy walking distance.

The Brewery District is one of Edmonton's newest urban shopping, business, and lifestyle areas with amenities such as City Market, Goodlife Fitness, MEC, Blaze Pizza, TD Bank and various other professional services. The Brewery District is two blocks East of Place 123.

Oliver Square has a historic presence in Edmonton prevalent with shops, restaurants, and residences. Oliver outdoor pool and the newly renovated Paul Kane park are all within 10 blocks of Place 123.

Place 123 is 7 minutes a