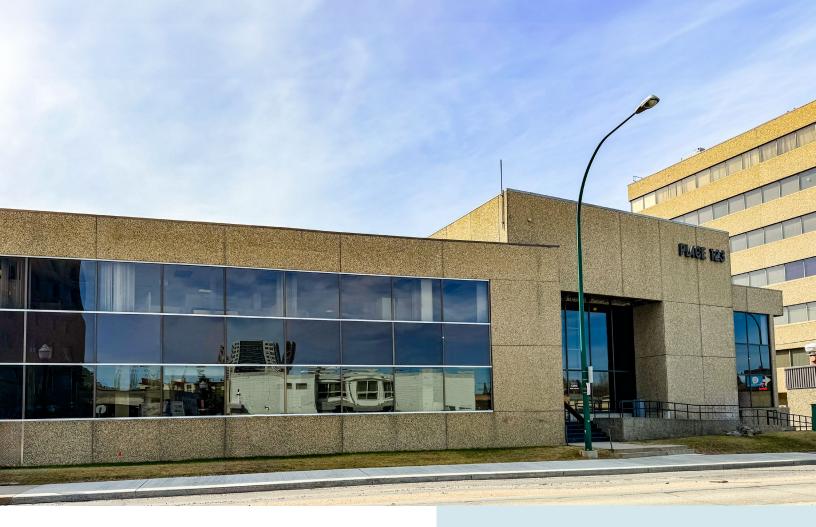

## Place 123

12315 Stony Plain Rd. Edmonton, AB

Full floor available up to ±14,950 SF

For more information, contact:

## Highlights

New 100kW Solar Power System with Carbon Credits available

Abundant, private, underground heated parking available onsite

Promote your business with exterior signage on Place 123