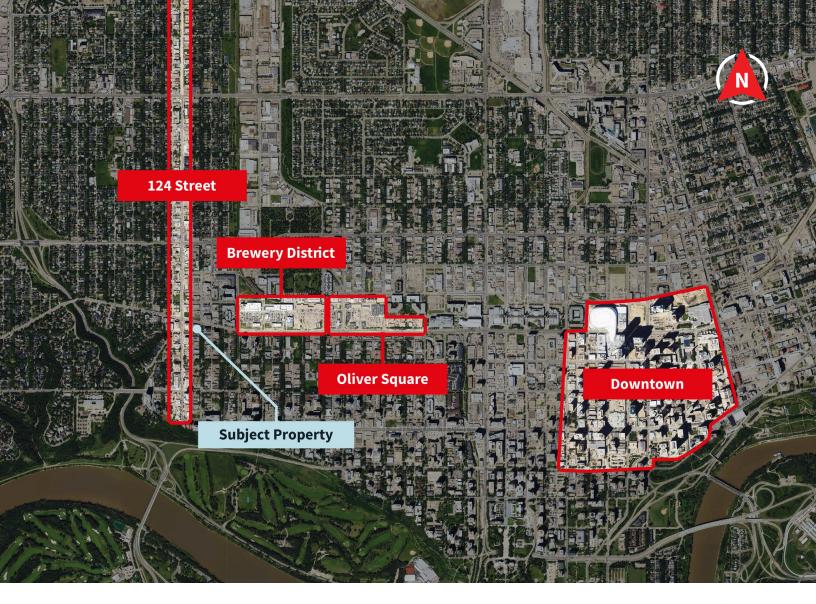

### **Second Floor**

14,950 SF

The 124 Street area is one of Edmonton's most vibrant shopping districts, and is home to some of the city's finest restaurants, boutiques and galleries. 124 Street is one block west of Place 123 with many popular restaurants and shops within easy walking distance.

The Brewery District is one of Edmonton's newest urban shopping, business, and lifestyle areas with amenities such as City Market, Goodlife Fitness, MEC, Blaze Pizza, TD Bank and various other professional services. The Brewery District is two blocks East of Place 123.

Oliver Square has a historic presence in Edmonton prevalent with shops, restaurants, and residences. Oliver outdoor pool and the newly renovated Paul Kane park are all within 10 blocks of Place 123.

Place 123 is 7 minutes away from Downtown Edmonton and Rogers Place. Place 123 allows for the convenience and close proximity to downtown Edmonton without the hassle of parking and extreme rush hour congestion that comes with working in Edmonton's core.