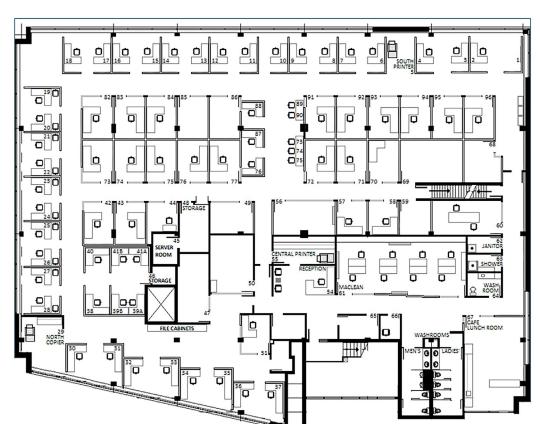

### **Second Floor**

14,950 SF

The 124 Street area is one of Edmonton's most vibrant shopping districts, and is home to some of the city's finest restaurants, boutiques and galleries. 124 Street is one block west of Place 123 with many popular restaurants and shops within easy walking distance.