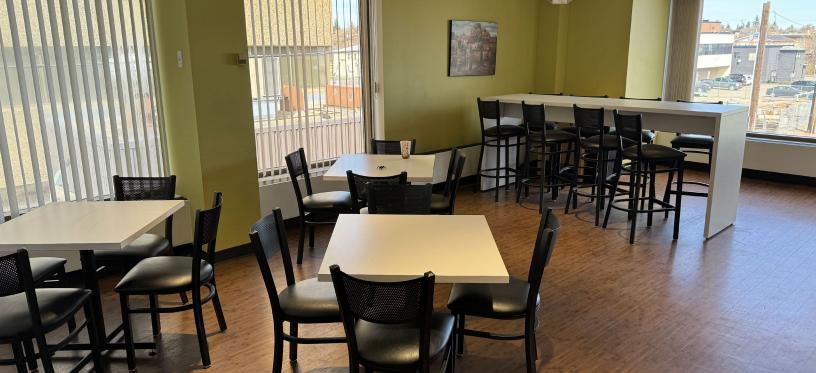

## Highlights

New 100kW Solar Power System with Carbon Credits available

Abundant, private, underground heated parking available onsite

Promote your business with exterior signage on Place 123

# Available **Options**

### **Main Floor**

2,160 SF

### **Second Floor**

14,950 SF

The 124 Street area is one of Edmonton's most vibrant shopping districts, and is home to some of the city's finest restaurants, boutiques and galleries. 124 Street is one block west of Place 123 with many popular restaurants and shops within easy walking distance.