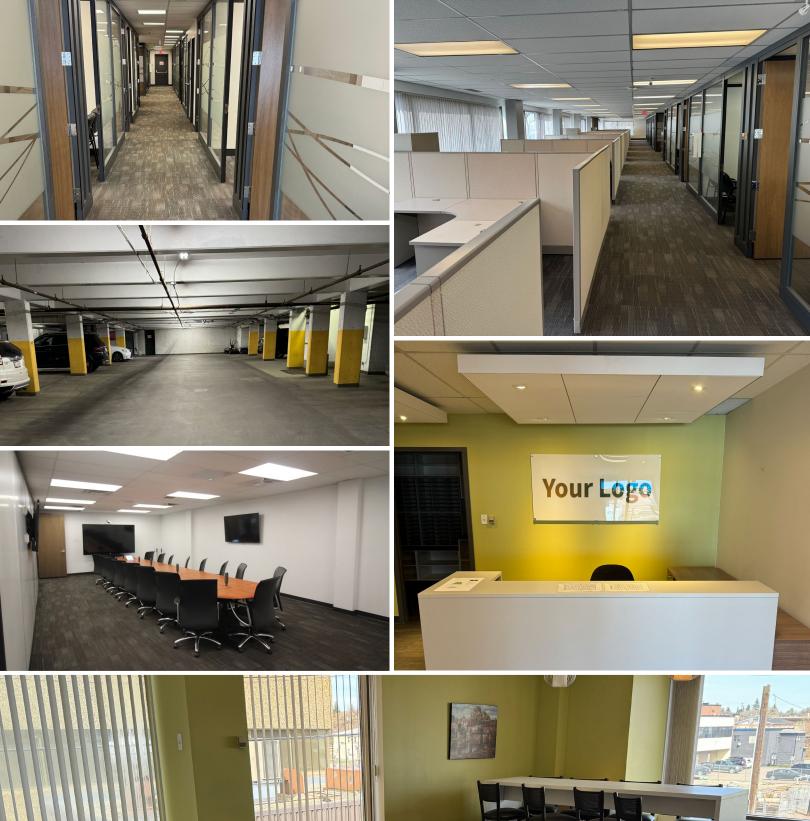

## Highlights

New 100kW Solar Power System with Carbon Credits available

Abundant, private, underground heated parking available onsite

Promote your business with exterior signage on Place 123

# Available **Options**

### **Main Floor**

2,160 SF

### **Second Floor**

14,950 SF

The 124 Street area is one of Edmonton's most vibrant shopping districts, and is home to some of the city's finest restaurants, boutiques and galleries. 124 Street is one block west of Place 123 with many popular restaurants and shops within easy walking distance.