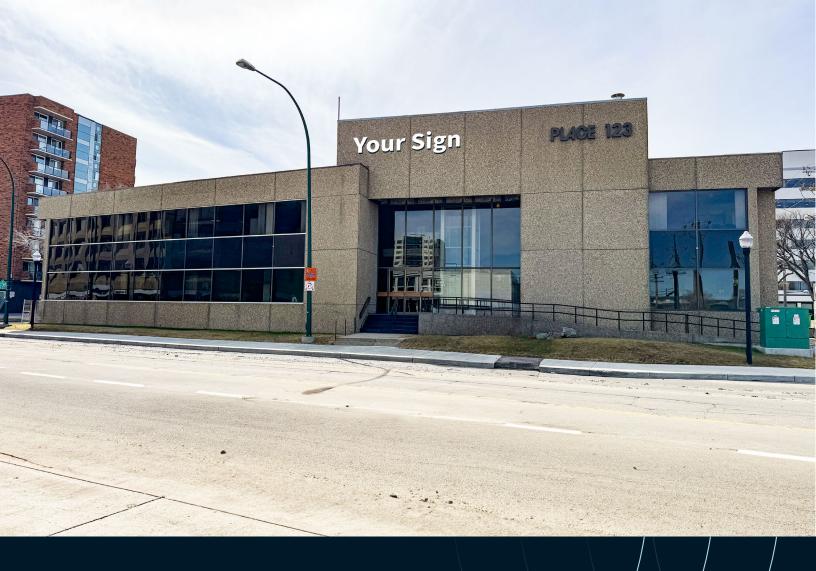

## Place 123

12315 Stony Plain Rd. Edmonton, AB

Full floor available up to ±14,950 SF

For more information, contact:

## Highlights

New 100kW Solar Power System with Carbon Credits available

Abundant, private, underground heated parking available onsite

Promote your business with exterior signage on Place 123