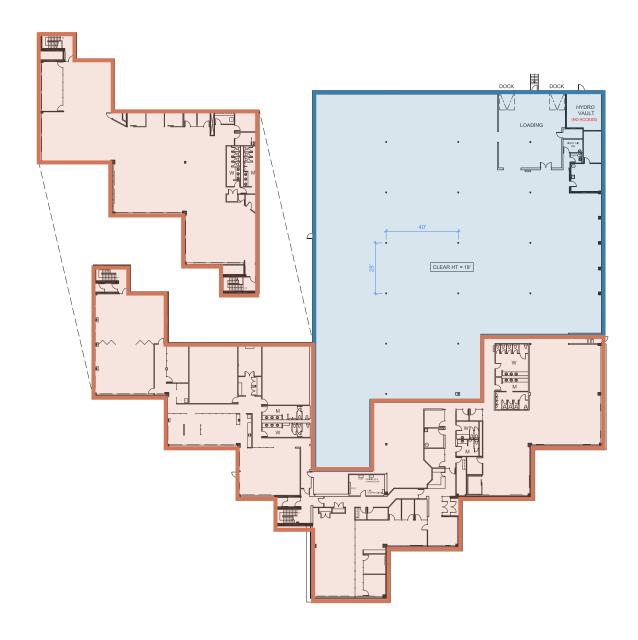

## **Property Details**

| Location     | Whites Road & Highway 401                                                                |  |
|--------------|------------------------------------------------------------------------------------------|--|
| Size         | 56,445 sq. ft.                                                                           |  |
| Clear Height | 18 ft.                                                                                   |  |
| Shipping     | 2 truck-level doors                                                                      |  |
| Parking      | 181 parking stalls + Potential for<br>additional 159 parking stalls available<br>offsite |  |
| Possession   | Immediate                                                                                |  |
| Asking Rate  | Speak with Listing Agents                                                                |  |
| TMI (2023)   | \$3.55 per sq. ft.                                                                       |  |

### **Configuration 1**

| Industrial | 26,318 sq. ft.                                                               |
|------------|------------------------------------------------------------------------------|
| Office     | 30,127 sq. ft.<br>First floor: 21,216 sq. ft.<br>Second floor: 8,911 sq. ft. |

### **Configuration 2**

| Industrial       | 47,534 sq. ft. |
|------------------|----------------|
| 2nd Floor Office | 8,911 sq. ft.  |