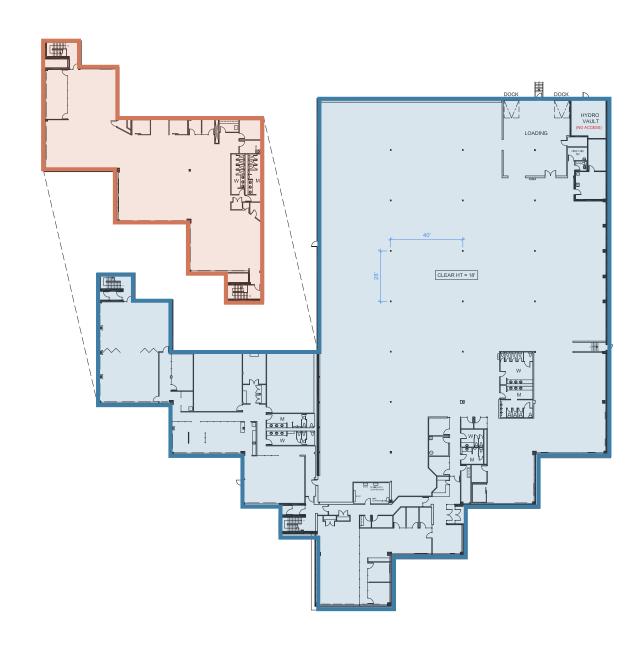

## **Property Details**

| Location     | Whites Road & Highway 401                                                                |  |
|--------------|------------------------------------------------------------------------------------------|--|
| Size         | 56,445 sq. ft.                                                                           |  |
| Clear Height | 18 ft.                                                                                   |  |
| Shipping     | 2 truck-level doors                                                                      |  |
| Parking      | 181 parking stalls + Potential for<br>additional 159 parking stalls available<br>offsite |  |
| Possession   | Immediate                                                                                |  |
| Asking Rate  | Speak with Listing Agents                                                                |  |
| TMI (2023)   | \$3.55 per sq. ft.                                                                       |  |

### **Configuration 1**

| Industrial | 26,318 sq. ft.                                                               |
|------------|------------------------------------------------------------------------------|
| Office     | 30,127 sq. ft.<br>First floor: 21,216 sq. ft.<br>Second floor: 8,911 sq. ft. |

### **Configuration 2**

| Industrial       | 47,534 sq. ft. |
|------------------|----------------|
| 2nd Floor Office | 8,911 sq. ft.  |