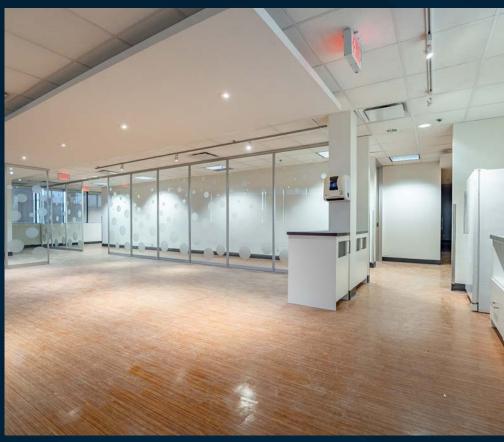

# 1851 Sandstone Manor

Pickering, ON

**Available Immediately** 

## **Property Details**

| Location     | Whites Road & Highway 401                                                                |  |
|--------------|------------------------------------------------------------------------------------------|--|
| Size         | 56,445 sq. ft.                                                                           |  |
| Clear Height | 18 ft.                                                                                   |  |
| Shipping     | 2 truck-level doors                                                                      |  |
| Parking      | 181 parking stalls + Potential for<br>additional 159 parking stalls available<br>offsite |  |
| Possession   | Immediate                                                                                |  |
| Asking Rate  | Speak with Listing Agents                                                                |  |
| TMI (2023)   | \$3.55 per sq. ft.                                                                       |  |

### **Configuration 1**

| Industrial | 26,318 sq. ft.                                                               |
|------------|------------------------------------------------------------------------------|
| Office     | 30,127 sq. ft.<br>First floor: 21,216 sq. ft.<br>Second floor: 8,911 sq. ft. |

### **Configuration 2**

| Industrial       | 47,534 sq. ft. |
|------------------|----------------|
| 2nd Floor Office | 8,911 sq. ft.  |