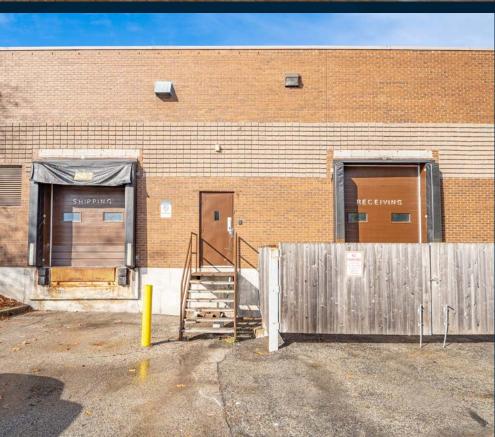

# 1851 Sandstone Manor

Pickering, ON

**Available Immediately** 

## **Property Details**

| Location     | Whites Road & Highway 401                                                                |  |
|--------------|------------------------------------------------------------------------------------------|--|
| Size         | 56,445 sq. ft.                                                                           |  |
| Clear Height | 18 ft.                                                                                   |  |
| Shipping     | 2 truck-level doors                                                                      |  |
| Parking      | 181 parking stalls + Potential for<br>additional 159 parking stalls available<br>offsite |  |
| Possession   | Immediate                                                                                |  |
| Asking Rate  | Speak with Listing Agents                                                                |  |
| TMI (2023)   | \$3.55 per sq. ft.                                                                       |  |