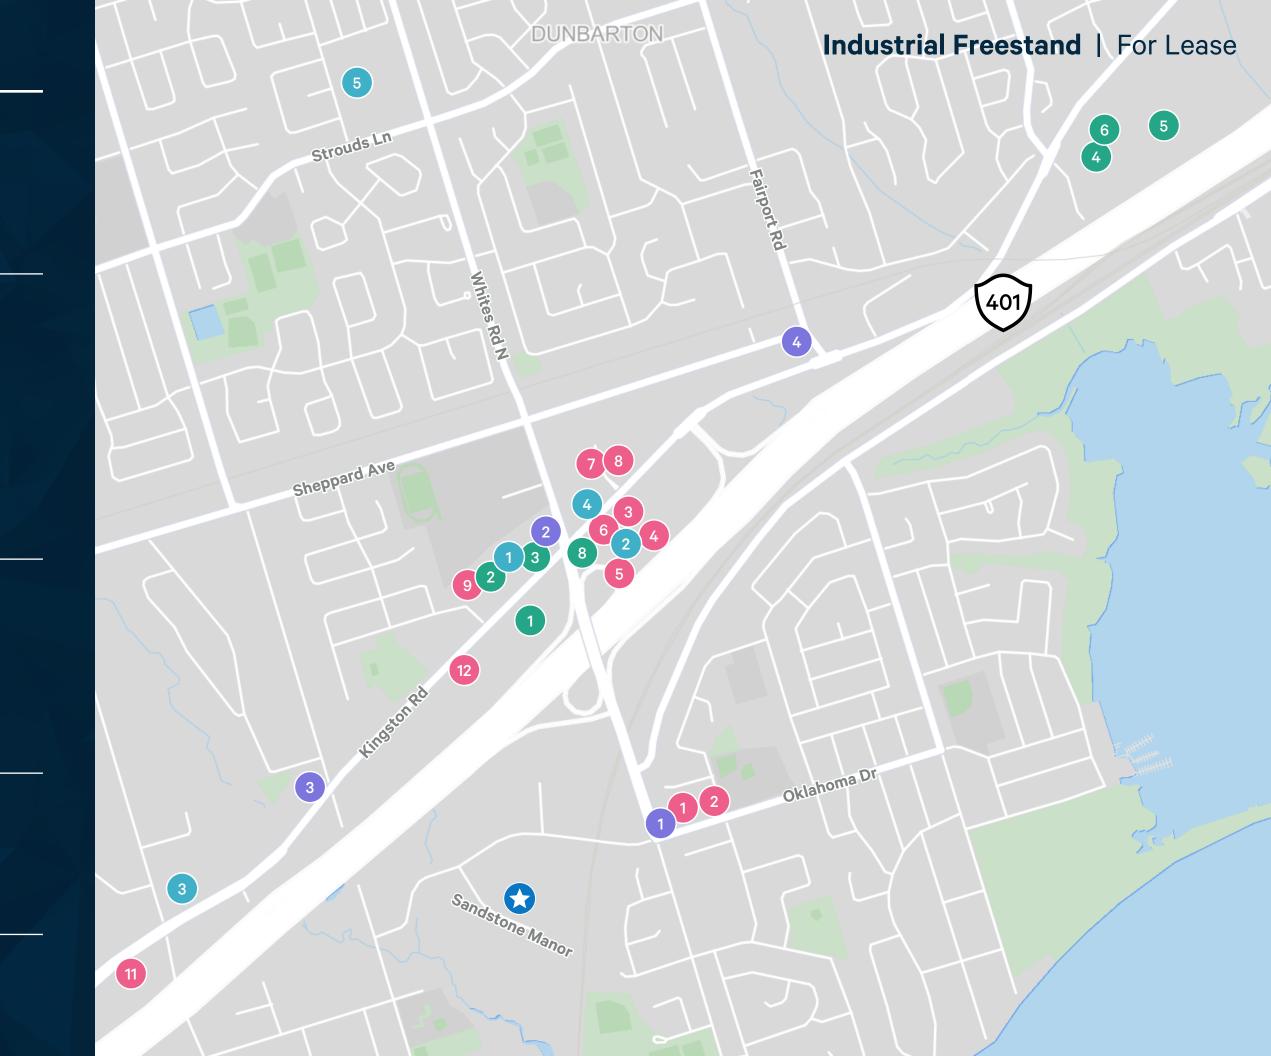

### **Amenities**

Subject Property

#### Restaurants

- Wing House Express Pickering
- Gino's Famous Pizza
- Lone Star Texas Grill
- Wimpy's Diner
- Belaggios Gelato
- Milanu's Tandoori Grill
- Bollocks Pub & Kitchen
- Tim Hortons
- Second Cup
- IceTales 10.
- The Fox Goes Free
- 12. Knights Corner Bar & Lounge

#### Retail

- Sport Chek Outlet
- Shoppers Drug Mart
- FreshCo
- The Home Depot
- Food Basics
- Michaels
- Metro
- 8. LCBO

#### Banks

- RBC Royal Bank
- Scotiabank
- CIBC
- вмо
- 5. TD Canada Trust

#### **Gas Stations**

- Petro-Canada & Car Wash
- Esso
- 4. GLOBAL