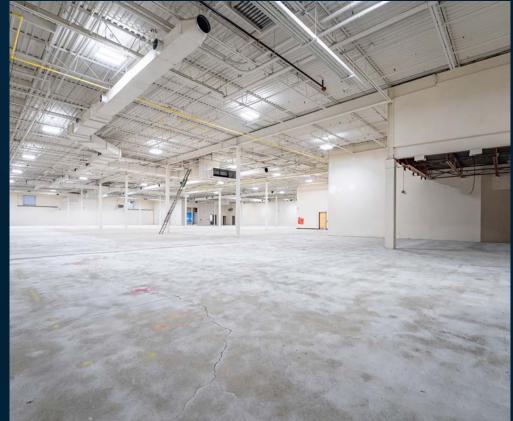

# 1851 Sandstone Manor

Pickering, ON

**Available Immediately** 

## **Property Details**

| Location     | Whites Road & Highway 401                                                                |  |
|--------------|------------------------------------------------------------------------------------------|--|
| Size         | 56,445 sq. ft.                                                                           |  |
| Clear Height | 18 ft.                                                                                   |  |
| Shipping     | 2 truck-level doors                                                                      |  |
| Parking      | 181 parking stalls + Potential for<br>additional 159 parking stalls available<br>offsite |  |
| Possession   | Immediate                                                                                |  |
| Asking Rate  | Speak with Listing Agents                                                                |  |
| TMI (2023)   | \$3.55 per sq. ft.                                                                       |  |

### **Configuration 1**

| Industrial | 26,318 sq. ft.                                                               |
|------------|------------------------------------------------------------------------------|
| Office     | 30,127 sq. ft.<br>First floor: 21,216 sq. ft.<br>Second floor: 8,911 sq. ft. |

### **Configuration 2**

| Industrial       | 47,534 sq. ft. |
|------------------|----------------|
| 2nd Floor Office | 8,911 sq. ft.  |