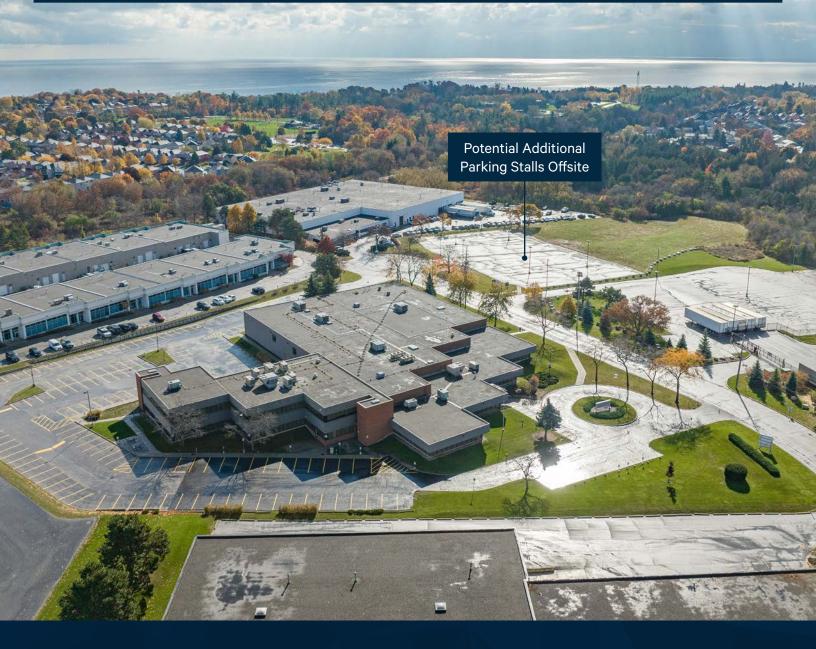

## **Property Details**

| Location     | Whites Road & Highway 401                                                                |  |
|--------------|------------------------------------------------------------------------------------------|--|
| Size         | 56,445 sq. ft.                                                                           |  |
| Clear Height | 18 ft.                                                                                   |  |
| Shipping     | 2 truck-level doors                                                                      |  |
| Parking      | 181 parking stalls + Potential for<br>additional 159 parking stalls available<br>offsite |  |
| Possession   | Immediate                                                                                |  |
| Asking Rate  | Speak with Listing Agents                                                                |  |
| TMI (2023)   | \$3.55 per sq. ft.                                                                       |  |

## Highlights

Ample nearby amenities

Possibility for additional parking on excess land

Fiber to the Building

Immediate access to highway 401