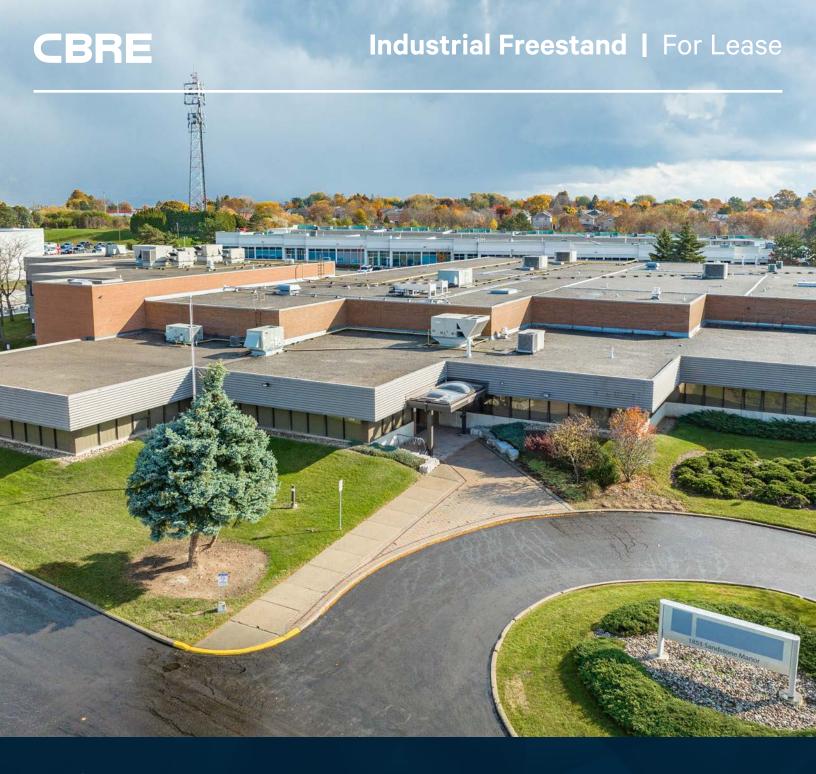

# 1851 Sandstone Manor

Pickering, ON

**Available Immediately** 

## **Property Details**

| Location     | Whites Road & Highway 401                                                                |  |
|--------------|------------------------------------------------------------------------------------------|--|
| Size         | 56,445 sq. ft.                                                                           |  |
| Clear Height | 18 ft.                                                                                   |  |
| Shipping     | 2 truck-level doors                                                                      |  |
| Parking      | 181 parking stalls + Potential for<br>additional 159 parking stalls available<br>offsite |  |
| Possession   | Immediate                                                                                |  |
| Asking Rate  | Speak with Listing Agents                                                                |  |
| TMI (2023)   | \$3.55 per sq. ft.                                                                       |  |