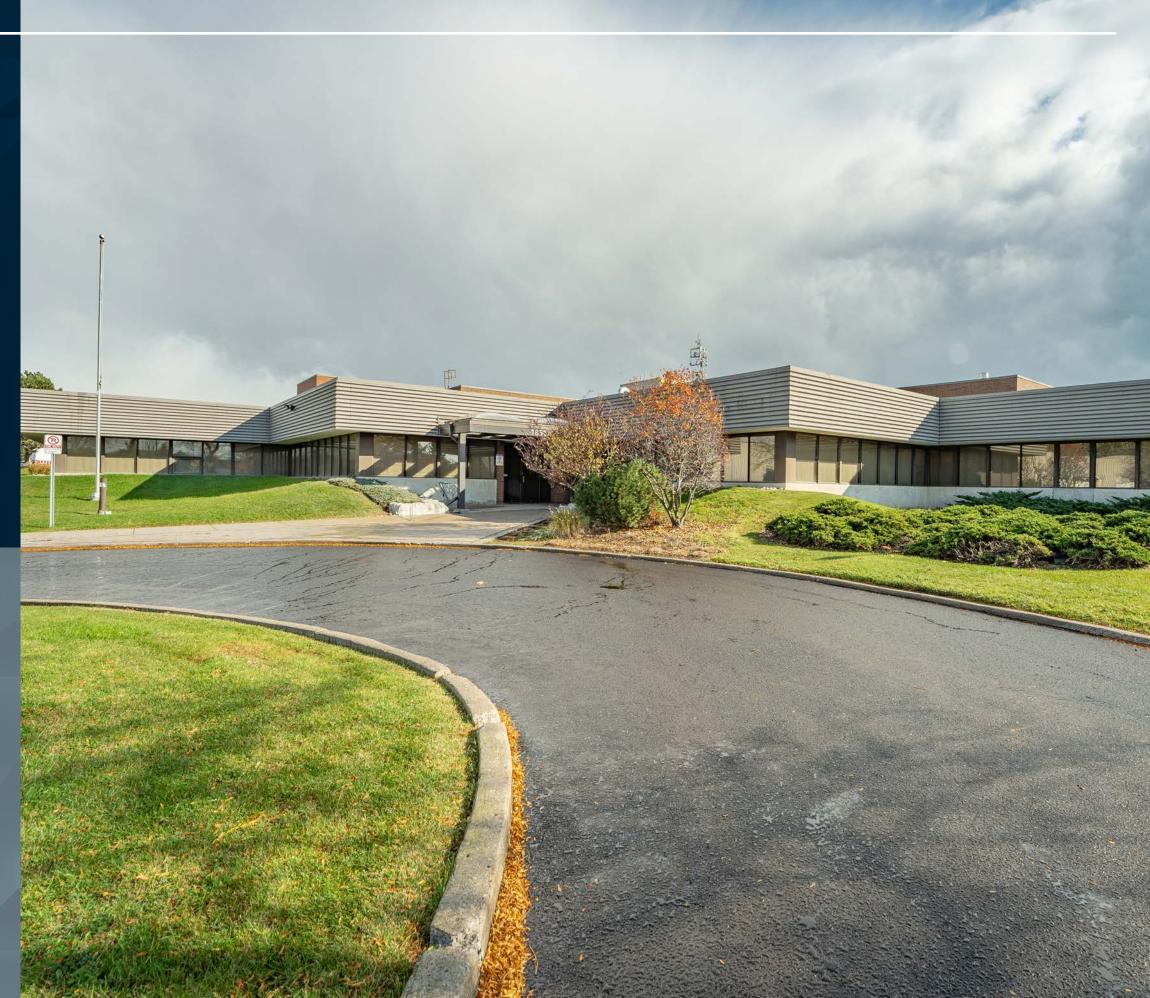

# 1851 Sandstone Manor

Pickering, ON

**Available Immediately** 

## **Property Details**

| Location     | Whites Road & Highway 401                                                                |  |
|--------------|------------------------------------------------------------------------------------------|--|
| Size         | 56,445 sq. ft.                                                                           |  |
| Clear Height | 18 ft.                                                                                   |  |
| Shipping     | 2 truck-level doors                                                                      |  |
| Parking      | 181 parking stalls + Potential for<br>additional 159 parking stalls available<br>offsite |  |
| Possession   | Immediate                                                                                |  |
| Asking Rate  | Speak with Listing Agents                                                                |  |
| TMI (2023)   | \$3.55 per sq. ft.                                                                       |  |