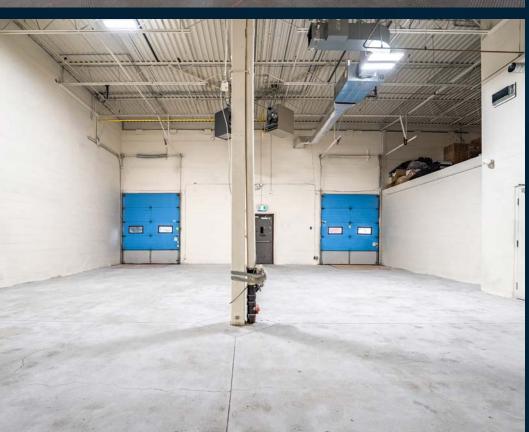

# 1851 Sandstone Manor

Pickering, ON

**Available Immediately** 

## **Property Details**

| Location     | Whites Road & Highway 401                                                                |  |
|--------------|------------------------------------------------------------------------------------------|--|
| Size         | 56,445 sq. ft.                                                                           |  |
| Clear Height | 18 ft.                                                                                   |  |
| Shipping     | 2 truck-level doors                                                                      |  |
| Parking      | 181 parking stalls + Potential for<br>additional 159 parking stalls available<br>offsite |  |
| Possession   | Immediate                                                                                |  |
| Asking Rate  | Speak with Listing Agents                                                                |  |
| TMI (2023)   | \$3.55 per sq. ft.                                                                       |  |

### **Configuration 1**

| Industrial | 26,318 sq. ft.                                                               |
|------------|------------------------------------------------------------------------------|
| Office     | 30,127 sq. ft.<br>First floor: 21,216 sq. ft.<br>Second floor: 8,911 sq. ft. |

### **Configuration 2**

| Industrial       | 47,534 sq. ft. |
|------------------|----------------|
| 2nd Floor Office | 8,911 sq. ft.  |