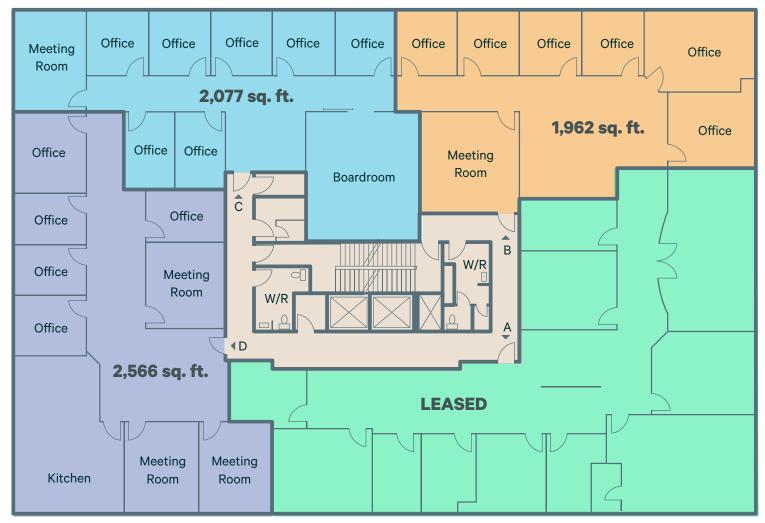

# 4<sup>th</sup> Floor

#### Leasing Details

| Floor              | 4th                                                                                                                                      |
|--------------------|------------------------------------------------------------------------------------------------------------------------------------------|
| Size Options       | Option A - 3,659 SF - LEASED<br>Option B - 1,962 SF*<br>Option C - 2,077 SF*<br>Option D - 2,566 SF*<br>*No gross up on square footage   |
| Lease Rates        | \$16.00 / SF                                                                                                                             |
| Operating<br>Costs | \$20.16 / SF (2025 Est.)                                                                                                                 |
| Description        | Full floor with demising options.<br>Build is primarily offices and<br>meeting/boardrooms. Common area<br>washrooms and elevator access. |
| Available          | Immediate possession                                                                                                                     |

#### 4<sup>th</sup> Floor Plan - Size Options