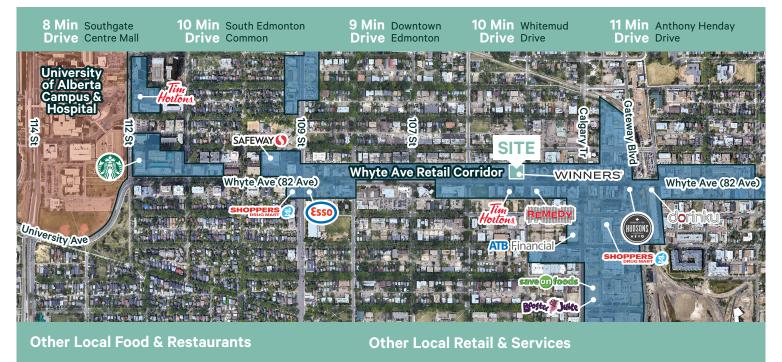

#### **Building Details & Highlights**

Professionally owned & managed

Convenient location accessible via public transport, 5 min drive to the UofA, 10 min drive to Downtown, 8 min drive to Southgate

Highly secure building with card access system, ample security cameras and nightly mobile patrol

Walkable to all Whyte Avenue amenities \*see map on back