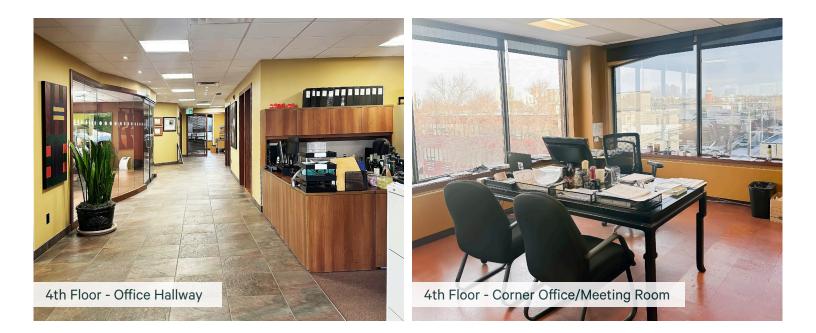

F                                                                                                                             |
| Operating<br>Costs | \$20.16 / SF (2025 Est.)                                                                                                                 |
| Description        | Full floor with demising options.<br>Build is primarily offices and<br>meeting/boardrooms. Common area<br>washrooms and elevator access. |
| Available          | Immediate possession                                                                                                                     |

#### Highlights

- + Several demising options
- + Demised offices in place
- + Furniture can be included
- + Improvements negotiable
- + Secure Underground Parking





#### For Lease



#### 4<sup>th</sup> Floor Plan - Size Options



#### Plaza 82

10508 82 Avenue NW | Edmonton, AB

#### For Lease



- + Ampersand | 27
- + Block 1912 Cafe
- + Blowers & Grafton
- + PACT Coffee
  - + Pals Sandwiches + Pip
- + Anytime Fitness + BMO
  - Hotels (Varscona,
- + Scotiabank
- + Orangetheory Fitness

+ The Next Act

+ Freshii

+ MEAT

- - Mettera)
- + TD Canada Trust
- + RBC Royal Bank
- YEG Cycle Spin Studio

#### Minimum of 40 Underground **Parking Stalls On-Site**

Secure, heated underground parking

Ample public surface parking

#### **Contact Us**

Sarah Henderson Senior Associate +1 780 917 4636

sarah.henderson@cbre.com



This disclaimer shall apply to CBRE Limited, and to all divisions of the Corporation ("CBRE"). The information set out herein (the "Information") has n