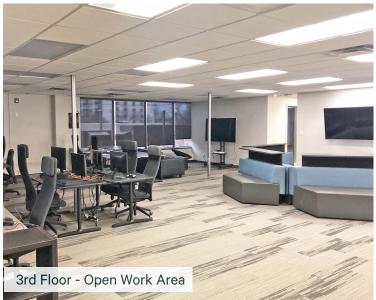

The entire third floor, spanning up to 11,164 SF, is available immediately for lease. This space offers a versatile mix of open work areas, private offices, meeting rooms, and boardrooms, along with a welcoming reception area with direct elevator access. Additionally, it features a fully equipped kitchen with an outdoor patio overlooking Whyte Avenue.

#### **Leasing Details**

| Floor              | 3rd                                                                                                                                                                                                          |
|--------------------|--------------------------------------------------------------------------------------------------------------------------------------------------------------------------------------------------------------|
| Size               | 11,164 SF                                                                                                                                                                                                    |
| Lease Rates        | \$16.00 / SF                                                                                                                                                                                                 |
| Operating<br>Costs | \$20.16 / SF (2025 Est.)                                                                                                                                                                                     |
| Layout             | Entire floor available with elevator<br>access directly into the unit. Mix of<br>open area, offices, meeting rooms,<br>large kitchen with an exclusive<br>outdoor patio, as well as grand<br>reception area. |
| Available          | 60 days notice                                                                                                                                                                                               |