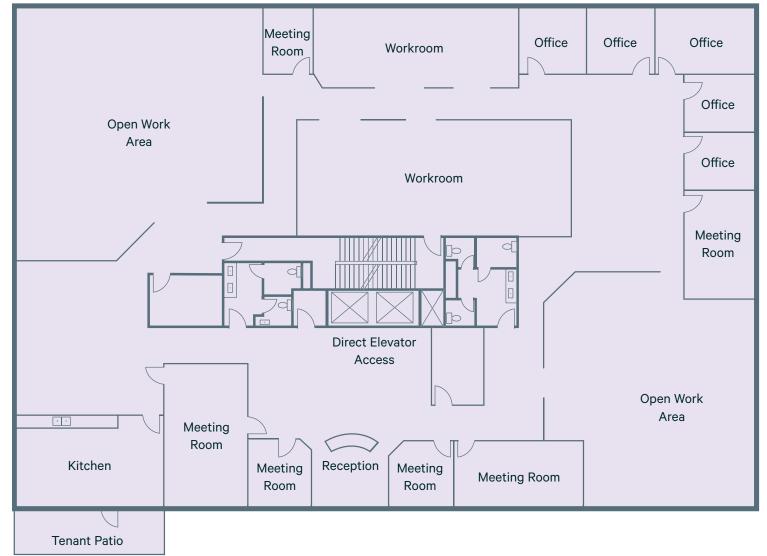

# 4<sup>th</sup> Floor

#### Leasing Details

| Floor              | 4th                                                                                                                                      |
|--------------------|------------------------------------------------------------------------------------------------------------------------------------------|
| Size Options       | Option A - 3,659 SF - LEASED<br>Option B - 1,962 SF*<br>Option C - 2,077 SF*<br>Option D - 2,566 SF*<br>*No gross up on square footage   |
| Lease Rates        | \$16.00 / SF                                                                                                                             |
| Operating<br>Costs | \$20.16 / SF (2025 Est.)                                                                                                                 |
| Description        | Full floor with demising options.<br>Build is primarily offices and<br>meeting/boardrooms. Common area<br>washrooms and elevator access. |
| Available          | Immediate possession                                                                                                                     |

#### Highlights

- + Several demising options
- + Demised offices in place
- + Furniture can be included
- + Improvements negotiable
- + Secure Underground Parking

#### 4<sup>th</sup> Floor Plan - Size Options