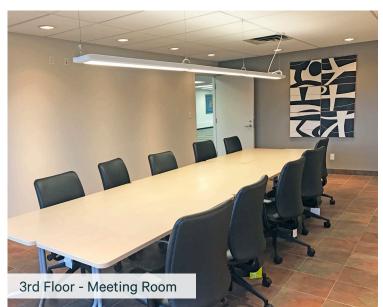

The entire third floor, spanning up to 11,164 SF, is available immediately for lease. This space offers a versatile mix of open work areas, private offices, meeting rooms, and boardrooms, along with a welcoming reception area with direct elevator access. Additionally, it features a fully equipped kitchen with an outdoor patio overlooking Whyte Avenue.

#### **Leasing Details**

| Floor              | 3rd                                                                                                                                                                                                          |
|--------------------|--------------------------------------------------------------------------------------------------------------------------------------------------------------------------------------------------------------|
| Size               | 11,164 SF                                                                                                                                                                                                    |
| Lease Rates        | \$16.00 / SF                                                                                                                                                                                                 |
| Operating<br>Costs | \$20.16 / SF (2025 Est.)                                                                                                                                                                                     |
| Layout             | Entire floor available with elevator<br>access directly into the unit. Mix of<br>open area, offices, meeting rooms,<br>large kitchen with an exclusive<br>outdoor patio, as well as grand<br>reception area. |
| Available          | 60 days notice                                                                                                                                                                                               |