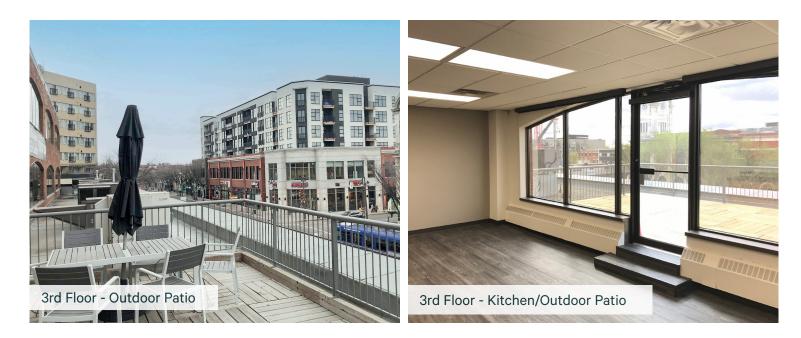

The entire third floor, spanning up to 11,164 SF, is available immediately for lease. This space offers a versatile mix of open work areas, private offices, meeting rooms, and boardrooms, along with a welcoming reception area with direct elevator access. Additionally, it features a fully equipped kitchen with an outdoor patio overlooking Whyte Avenue.

#### **Leasing Details**

| Floor              | 3rd                                                                                                                                                                                                          |
|--------------------|--------------------------------------------------------------------------------------------------------------------------------------------------------------------------------------------------------------|
| Size               | 11,164 SF                                                                                                                                                                                                    |
| Lease Rates        | \$16.00 / SF                                                                                                                                                                                                 |
| Operating<br>Costs | \$20.16 / SF (2025 Est.)                                                                                                                                                                                     |
| Layout             | Entire floor available with elevator<br>access directly into the unit. Mix of<br>open area, offices, meeting rooms,<br>large kitchen with an exclusive<br>outdoor patio, as well as grand<br>reception area. |
| Available          | 60 days notice                                                                                                                                                                                               |

#### Highlights

- + Recent improvements
- + Outdoor rooftop patio
- + Large kitchen
- + Secure underground parking