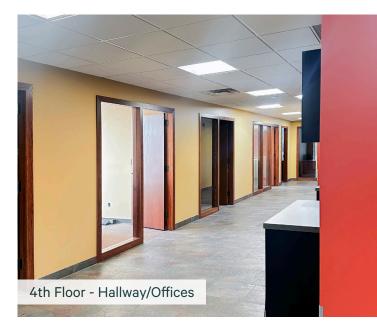

#### Leasing Details

| Floor              | 4th                                                                                                                                      |
|--------------------|------------------------------------------------------------------------------------------------------------------------------------------|
| Size Options       | Option A - 3,659 SF - LEASED<br>Option B - 1,962 SF*<br>Option C - 2,077 SF*<br>Option D - 2,566 SF*<br>*No gross up on square footage   |
| Lease Rates        | \$16.00 / SF                                                                                                                             |
| Operating<br>Costs | \$20.16 / SF (2025 Est.)                                                                                                                 |
| Description        | Full floor with demising options.<br>Build is primarily offices and<br>meeting/boardrooms. Common area<br>washrooms and elevator access. |
| Available          | Immediate possession                                                                                                                     |

#### Highlights

- + Several demising options
- + Demised offices in place
- + Furniture can be included
- + Improvements negotiable
- + Secure Underground Parking