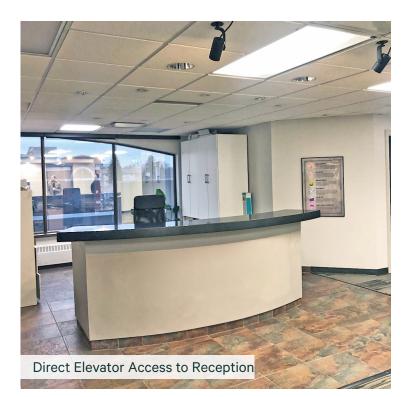

The entire third floor, spanning up to 11,164 SF, is available immediately for lease. This space offers a versatile mix of open work areas, private offices, meeting rooms, and boardrooms, along with a welcoming reception area with direct elevator access. Additionally, it features a fully equipped kitchen with an outdoor patio overlooking Whyte Avenue.

#### **Leasing Details**

| Floor              | 3rd                                                                                                                                                                                                          |
|--------------------|--------------------------------------------------------------------------------------------------------------------------------------------------------------------------------------------------------------|
| Size               | 11,164 SF                                                                                                                                                                                                    |
| Lease Rates        | \$16.00 / SF                                                                                                                                                                                                 |
| Operating<br>Costs | \$20.16 / SF (2025 Est.)                                                                                                                                                                                     |
| Layout             | Entire floor available with elevator<br>access directly into the unit. Mix of<br>open area, offices, meeting rooms,<br>large kitchen with an exclusive<br>outdoor patio, as well as grand<br>reception area. |
| Available          | 60 days notice                                                                                                                                                                                               |