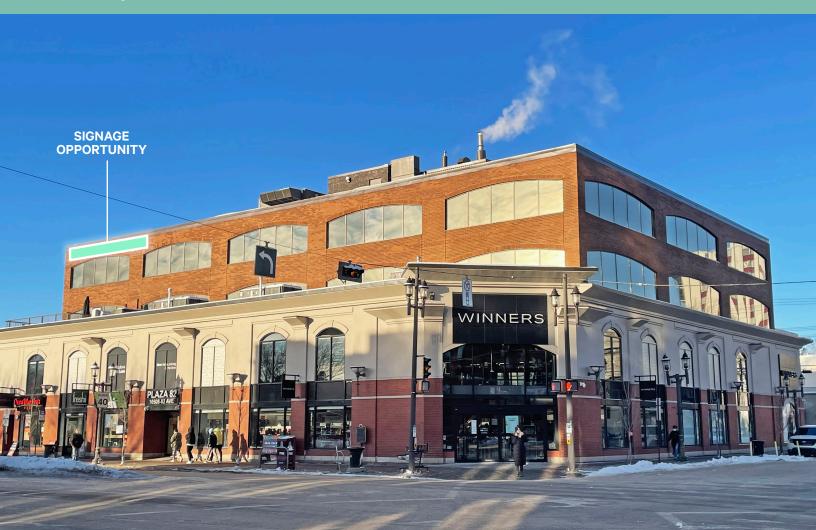

Walkable to all Whyte Avenue amenities \*see map on back

#### Availability

Secure, heated underground parking. Bike friendly building.

Minimum of 3.6 stalls/ 1,000 SF Underground @ \$110 / stall/month

Exterior building signage available

| 3rd Floor | Full Floor - 11,164 SF                                                                                                                                 |
|-----------|--------------------------------------------------------------------------------------------------------------------------------------------------------|
| 4th Floor | Option A - 3,659 SF - LEASED   Option B - 1,962 SF*   Option C - 2,077 SF*   Option D - 2,566 SF*   Total - 11,164 SF   *No gross up on square footage |