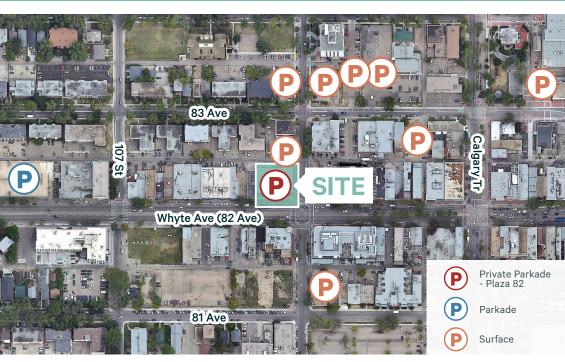

#### Availability

Secure, heated underground parking. Bike friendly building.

Minimum of 3.6 stalls/ 1,000 SF Underground @ \$110 / stall/month

Exterior building signage available

| 3rd Floor | Full Floor - 11,164 SF                                                                                                                                 |
|-----------|--------------------------------------------------------------------------------------------------------------------------------------------------------|
| 4th Floor | Option A - 3,659 SF - LEASED   Option B - 1,962 SF*   Option C - 2,077 SF*   Option D - 2,566 SF*   Total - 11,164 SF   *No gross up on square footage |

#### Minimum of 40 Underground **Parking Stalls On-Site**

Secure, heated underground parking

Ample public surface parking