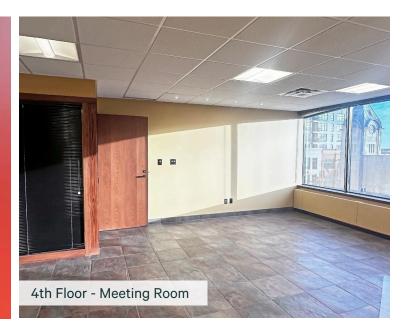

#### Leasing Details

| Floor              | 4th                                                                                                                                      |
|--------------------|------------------------------------------------------------------------------------------------------------------------------------------|
| Size Options       | Option A - 3,659 SF - LEASED<br>Option B - 1,962 SF*<br>Option C - 2,077 SF*<br>Option D - 2,566 SF*<br>*No gross up on square footage   |
| Lease Rates        | \$16.00 / SF                                                                                                                             |
| Operating<br>Costs | \$20.16 / SF (2025 Est.)                                                                                                                 |
| Description        | Full floor with demising options.<br>Build is primarily offices and<br>meeting/boardrooms. Common area<br>washrooms and elevator access. |
| Available          | Immediate possession                                                                                                                     |

#### Highlights

- + Several demising options
- + Demised offices in place
- + Furniture can be included
- + Improvements negotiable
- + Secure Underground Parking