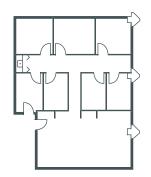

# Developed Suite Floor Plans

SUITE 306 - 1,213 SF | DEVELOPED

SUITE 602 - 1,628 SF | DEVELOPED

SUITE 1702 - 4,568 SF | DEVELOPED SUITE 1708 - 1,931 SF | DEVELOPED

**SUITE 1002 - 2,824 SF | DEVELOPED** 

SUITE 1800 - 9,564 SF | DEVELOPED

SUITE 1902 - 2,540 SF | DEVELOPED