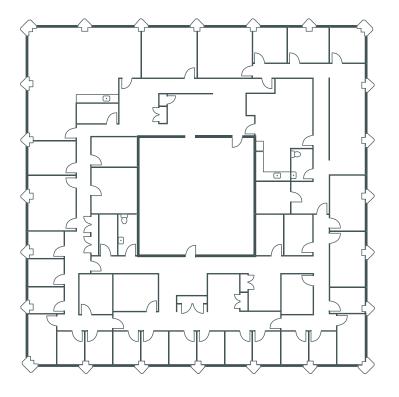

# Developed Suite Floor Plans

SUITE 306 - 1,213 SF | DEVELOPED

SUITE 602 - 1,628 SF | DEVELOPED

SUITE 1702 - 4,568 SF | DEVELOPED SUITE 1708 - 1,931 SF | DEVELOPED

**SUITE 1002 - 2,824 SF | DEVELOPED** 

SUITE 1800 - 9,564 SF | DEVELOPED