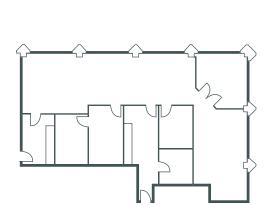

# Developed Suite Floor Plans

SUITE 306 - 1,213 SF | DEVELOPED

SUITE 602 - 1,628 SF | DEVELOPED

SUITE 1702 - 4,568 SF | DEVELOPED SUITE 1708 - 1,931 SF | DEVELOPED

**SUITE 1002 - 2,824 SF | DEVELOPED** 

SUITE 1800 - 9,564 SF | DEVELOPED