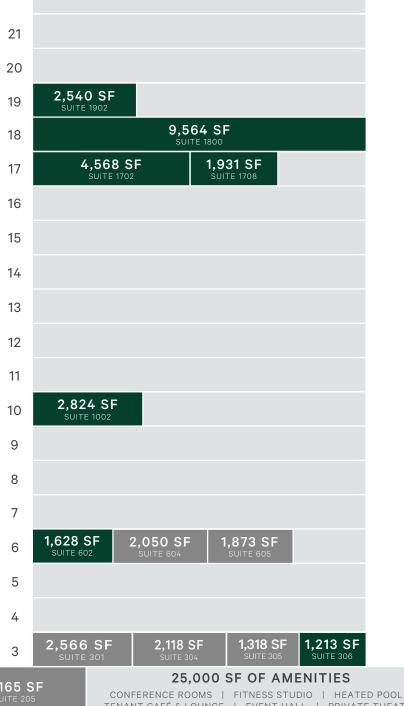

# **Available Suites**

#### **DEVELOPED SUITES**

**SUITE 1902** 2,540 SF

5 offices, 1 meeting room, reception, kitchen & IT room.

**SUITE 1800** 9,564 SF

25 offices, 7 meeting rooms, 2 large boardrooms.

**SUITE 1708** 1.931 SF 5 offices, large workstation area

**SUITE 1702** 4,568 SF

Built out, office intensive.

**SUITE 1002** 2.824 SF Reception, 4 offices, open work area.

SUITE 602 1,628 SF 7 offices & open work area.

**SUITE 306** 1.213 SF

3 offices, staff room, washroom, reception & waiting area.

#### BASE BUILDING CONDITION

| SUITE 605 | 1,873 SF |
|-----------|----------|
| SUITE 604 | 2,050 SF |
| SUITE 305 | 1,318 SF |
| SUITE 304 | 2,118 SF |
| SUITE 301 | 2,566 SF |
| SUITE 205 | 6,165 SF |

PODIUM **FLOORS** 

2

MART

6,165 SF

TENANT CAFÉ & LOUNGE | EVENT HALL | PRIVATE THEATRE