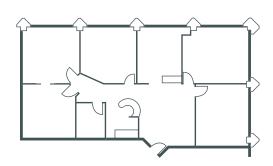

# Developed Suite Floor Plans

SUITE 306 - 1,213 SF | DEVELOPED

SUITE 602 - 1,628 SF | DEVELOPED

SUITE 1702 - 4,568 SF | DEVELOPED SUITE 1708 - 1,931 SF | DEVELOPED

**SUITE 1002 - 2,824 SF | DEVELOPED** 

SUITE 1800 - 9,564 SF | DEVELOPED

SUITE 1902 - 2,540 SF | DEVELOPED