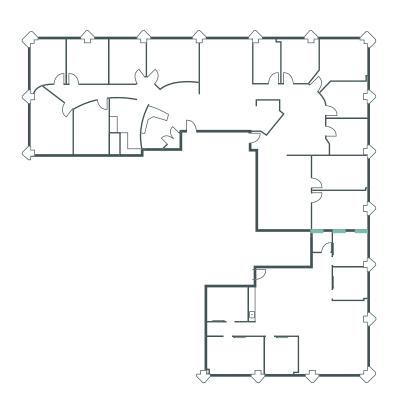

# Developed Suite Floor Plans

SUITE 306 - 1,213 SF | DEVELOPED

SUITE 602 - 1,628 SF | DEVELOPED

SUITE 1702 - 4,568 SF | DEVELOPED SUITE 1708 - 1,931 SF | DEVELOPED

**SUITE 1002 - 2,824 SF | DEVELOPED** 

SUITE 1800 - 9,564 SF | DEVELOPED