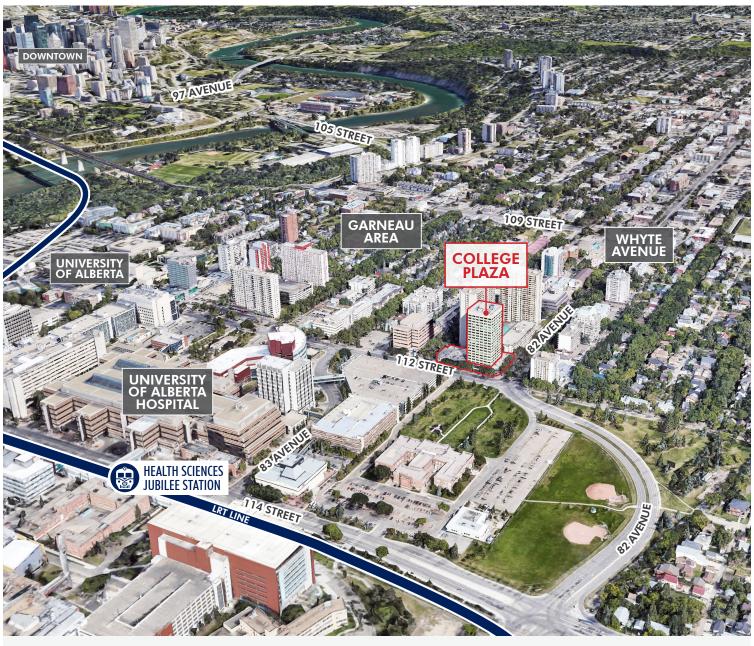

# Desirable Location with Abundant Surrounding Amenities

10 MIN WALK

5 MIN WALK

2 MIN WALK
TO UNIVERSITY OF ALBERTA

## **University Area**

### Garneau Area

## Whyte Avenue (109th Street to 99th Street)