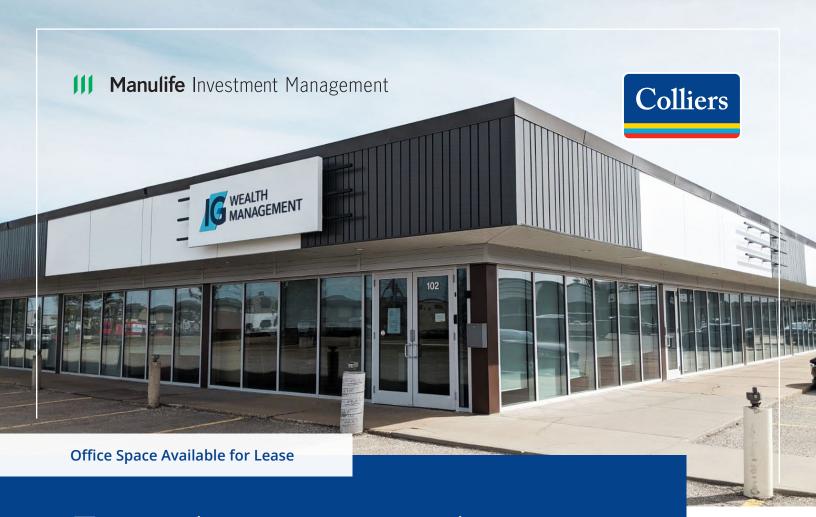

# Exterior renovations are now complete!

#### **Sprucewoods Business Park**

8925 - 51 Avenue, Edmonton

Prominently located on the high traffic intersection of 91st Street and 51st Avenue, the recently completed exterior façade and pylon signage upgrades at Sprucewoods Business Park provide businesses with a rare opportunity to take advantage of high exposure in a newly renovated office park. This professionally managed property boasts a strong parking ratio and unparalleled access to major arteries such as Whitemud Freeway and Calgary Trail/Gateway Blvd.