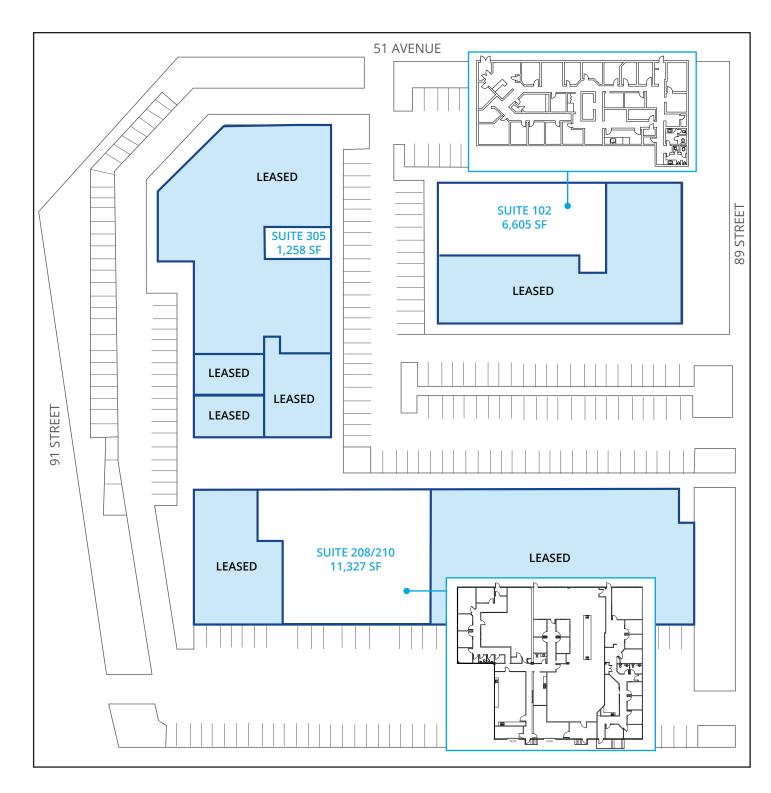

| Suite   | Area      | Current Build Out / Notes                                                          |
|---------|-----------|------------------------------------------------------------------------------------|
| 102     | 6,605 SF  | Reception, 16 offices, boardroom, kitchen, open area, print area and washrooms     |
| 208/210 | 11,327 SF | Lab space built out with offices, boardroom, kitchen, washrooms and open work area |
| 305     | 1,258 SF  | Base building condition                                                            |