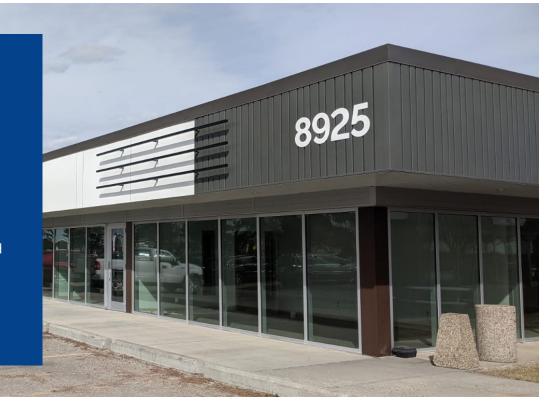

#### **Sprucewoods Business Park**

8925 - 51 Avenue, Edmonton

Prominently located on the high traffic intersection of 91st Street and 51st Avenue, the recently completed exterior façade and pylon signage upgrades at Sprucewoods Business Park provide businesses with a rare opportunity to take advantage of high exposure in a newly renovated office park. This professionally managed property boasts a strong parking ratio and unparalleled access to major arteries such as Whitemud Freeway and Calgary Trail/Gateway Blvd.

### Completed Renovation Work

- Exterior façade has been entirely replaced with phenolic and metal panels, providing long lasting durability
- Upgraded insulation reduces heating and cooling usage
- Replacement of all exterior windows and window frames with clear anodized aluminum finish, which provides a clean and modern look
- Exterior lighting on building upgraded to LED
- Upgraded signage criteria for tenancies