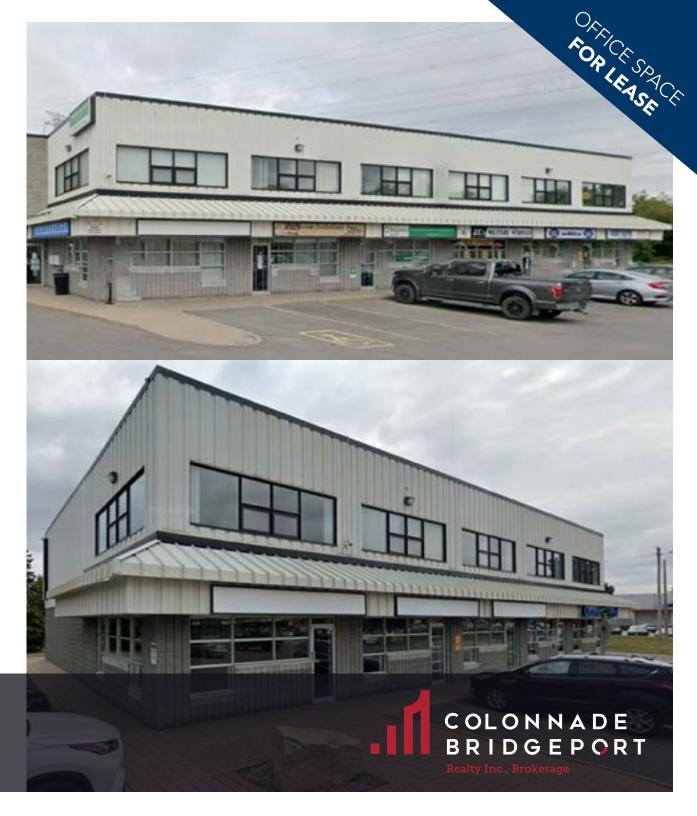

# 33/43 ROYDON PLACE Nepean, Ontario

### **HIGHLIGHTS**

First floor retail with second-storey walk-up office

Just off of Merivale Rd., near Hunt Club Rd.

Neighbours Costco and Goodlife Fitness and minutes from many shops, restaurants and amenities

Ample free parking

10 minutes from the airport