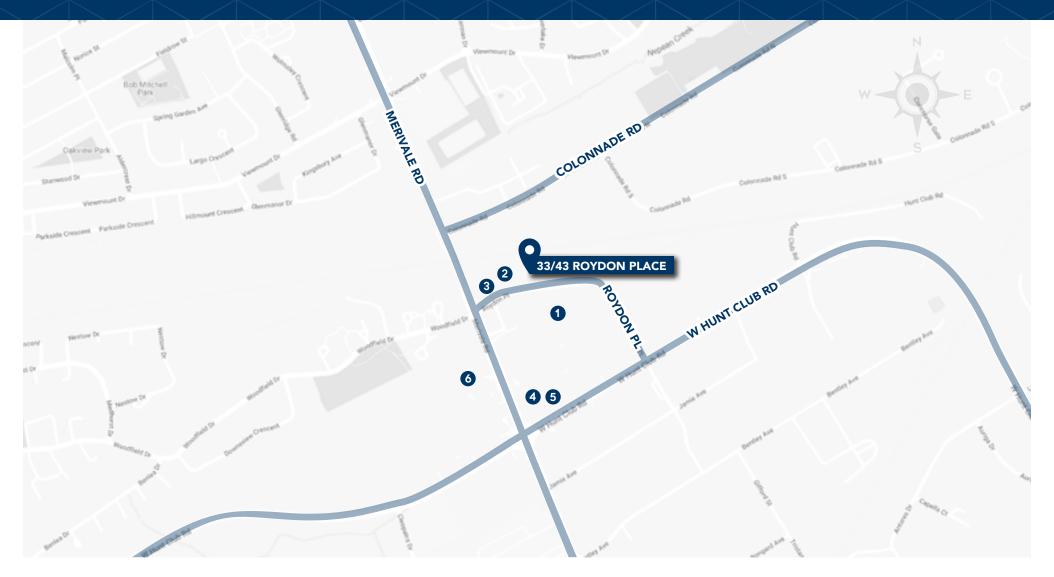

## AREA MAP

33/43 ROYDON PLACE Nepean, Ontario

1 Costco Wholesale

2 Goodlife Fitness

3 Hardstone Grill

4 Tim Hortons

5 Shell

6 Canadian Tire