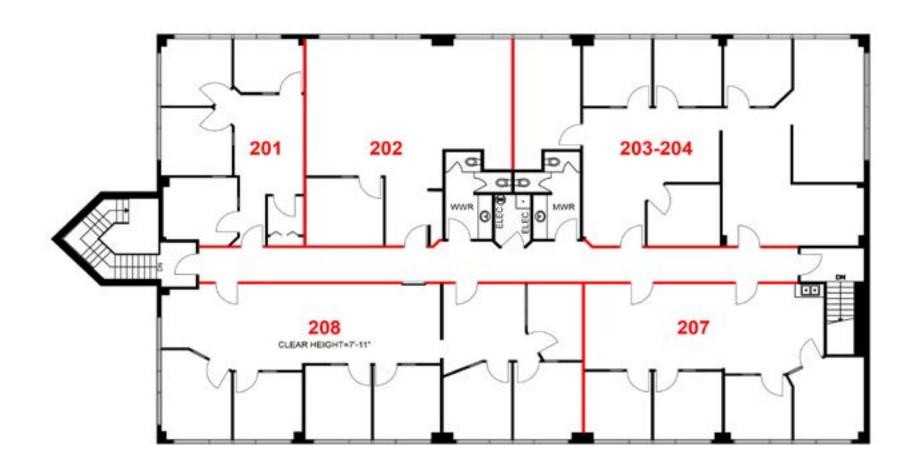

#### 33 Roydon

Unit 201 - 1,661 sq.ft Unit 205 - 3,649 sq.ft. Unit 206 - 759 sq.ft. Unit 207 - 933 sq.ft. Unit 209 - 935 sq.ft. Unit 210 - 738 sq.ft FULL FLOOR - 6,048 sq.ft.

43 Roydon Unit 202 - 927 sq.ft Unit 208 - 1,658 sq.ft

# 33/43 ROYDON PLACE Nepean, Ontario

33 Roydon - 2nd floor