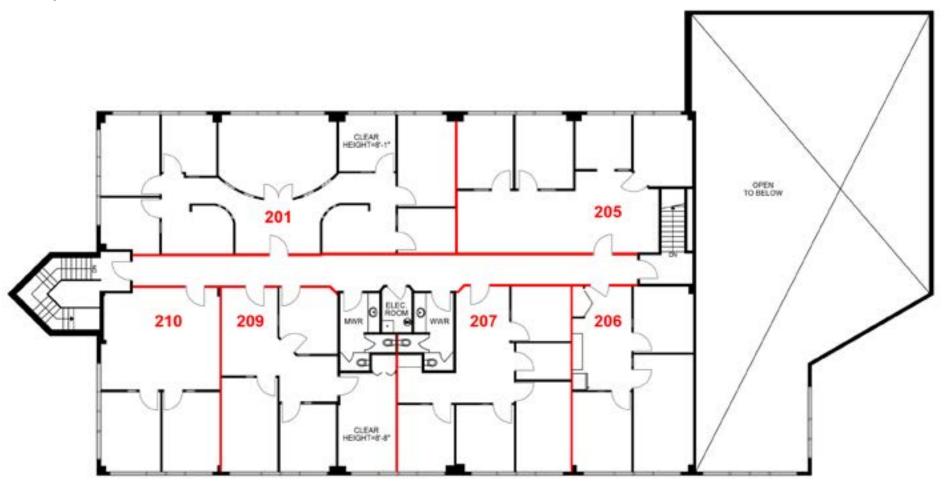

# 33/43 ROYDON PLACE Nepean, Ontario

33 Roydon - 2nd floor

#### 33 Roydon

Unit 201 - 1,661 sq.ft Unit 205 - 3,649 sq.ft. Unit 206 - 759 sq.ft. Unit 207 - 933 sq.ft. Unit 209 - 935 sq.ft. Unit 210 - 738 sq.ft FULL FLOOR - 6,048 sq.ft.

43 Roydon Unit 202 - 927 sq.ft Unit 208 - 1,658 sq.ft