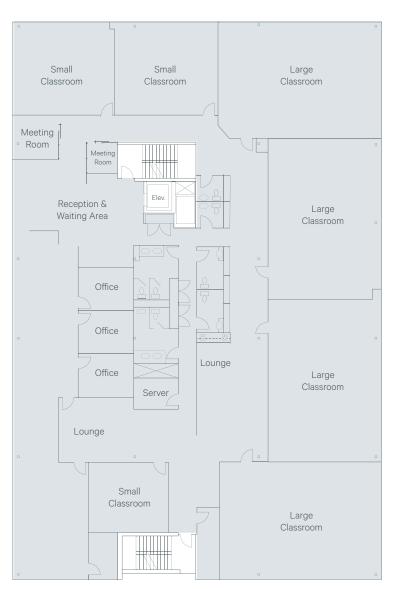

## 3<sup>rd</sup> Floor | 10,336 sq. ft.

Full Floor Opportunity | Available Jan 1, 2026