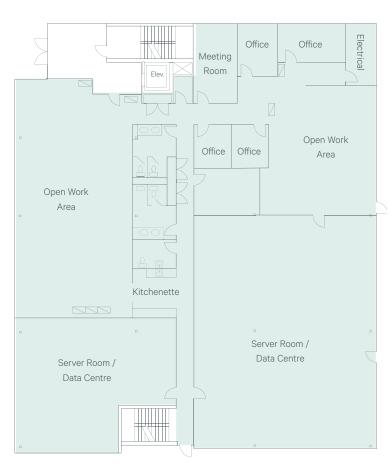

# 6020 - 104<sup>th</sup> Street Building

Exceptional Access & Exposure along Calgary Trail with signage opportunities

6020 - 104 Street NW Edmonton, AB

Three floors up to 28,520 sq. ft. | Ideal for Data Centre and Educational Users



### 6020 - 104th Street Building

6020 - 104 Street NW | Edmonton, AB





Main Floor - Work Area



Third Floor - Office

## Main Floor | 7,850 sq. ft.







## Lease Details:

| Availability    | Main Floor: 7,850 sq. ft.<br>2 <sup>nd</sup> Floor: 10,334 sq. ft.<br>3 <sup>rd</sup> Floor: 10,336 sq. ft.<br><b>Total: 28,520 sq. ft.</b> |
|-----------------|---------------------------------------------------------------------------------------------------------------------------------------------|
| Lease Rate      | \$17.00 / sq. ft.                                                                                                                           |
| Operating Costs | \$15.50 / sq. ft. (2025)                                                                                                                    |
| Parking         | 2.7 underground stalls / 1,000 sq. ft.<br>Additional surface stalls available