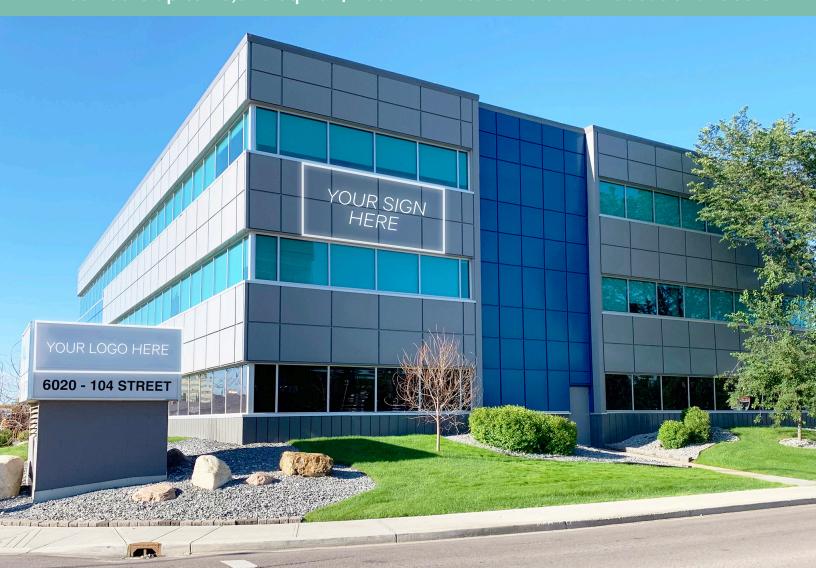

# 6020 - 104<sup>th</sup> Street Building

Exceptional Access & Exposure along Calgary Trail with signage opportunities

6020 - 104 Street NW Edmonton, AB

Three floors up to 28,520 sq. ft. | Ideal for Data Centre and Educational Users

#### **Building Highlights**

- + Exclusive underground parkade
- + Professionally owned & managed
- + Building & pylon signage available
- + High traffic exposure
- + Energy efficient windows
- + UV rated window blinds
- + T-8 lighting