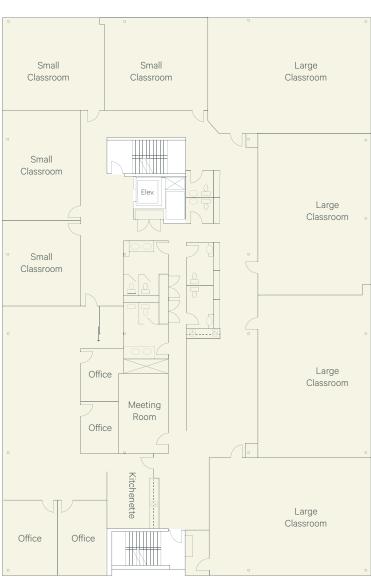

## 3<sup>rd</sup> Floor | 10,336 sq. ft.

Full Floor Opportunity | Available Jan 1, 2026