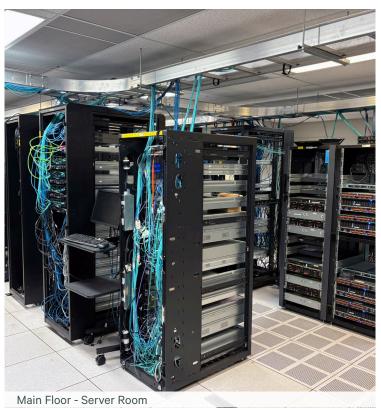

# 6020 - 104<sup>th</sup> Street Building

Exceptional Access & Exposure along Calgary Trail with signage opportunities

6020 - 104 Street NW Edmonton, AB

Three floors up to 28,520 sq. ft. | Ideal for Data Centre and Educational Users



### 6020 - 104th Street Building

6020 - 104 Street NW | Edmonton, AB





Main Floor - Work Area



Third Floor - Office

## Main Floor | 7,850 sq. ft.







## Lease Details:

| Availability    | Main Floor: 7,850 sq. ft.<br>2 <sup>nd</sup> Floor: 10,334 sq. ft.<br>3 <sup>rd</sup> Floor: 10,336 sq. ft.<br><b>Total: 28,520 sq. ft.</b> |
|-----------------|---------------------------------------------------------------------------------------------------------------------------------------------|
| Lease Rate      | \$17.00 / sq. ft.                                                                                                                           |
| Operating Costs | \$15.50 / sq. ft. (2025)                                                                                                                    |
| Parking         | 2.7 underground stalls /