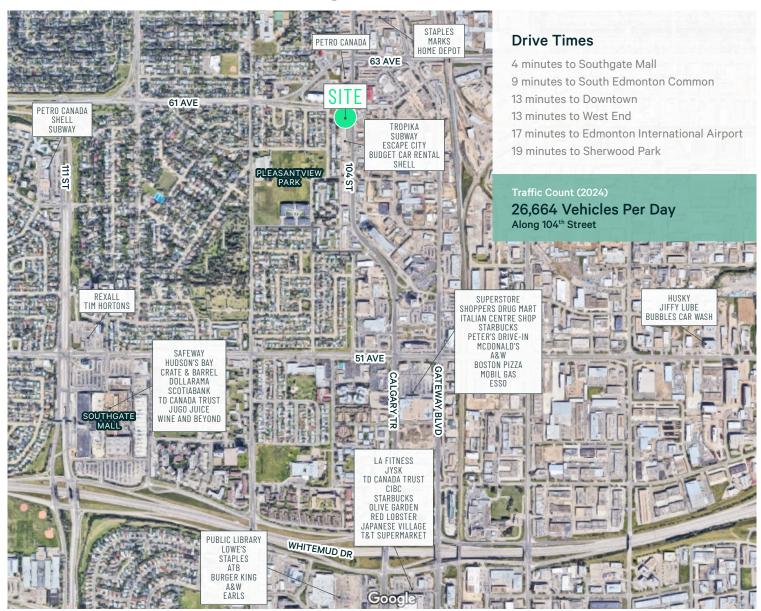

|
| Parking Rates   | \$100.00 / stall / month                                                                                                                    |
| Signage         | Available                                                                                                                                   |

## 2<sup>nd</sup> Floor | 10,334 sq. ft.

Full Floor Opportunity | Available Jan 1, 2026



#### **Building Highlights**

- + Exclusive underground parkade
- + Professionally owned & managed
- + Building & pylon signage available
- + High traffic exposure
- + Energy efficient windows
- + UV rated window blinds
- + T-8 lighting



## 3<sup>rd</sup> Floor | 10,336 sq. ft.

Full Floor Opportunity | Available Jan 1, 2026



## **Abundant Surrounding Amenities**



#### **Contact Us**

#### Ryan O'Shaughnessy

Senior Associate +1 780 229 4686

ryan.oshaughnessy@cbre.com

#### Mark Anderson

Vice President +1 780 229 4652

mark.anderson2@cbre.com

This disclaimer shall apply to CBRE Limited, Real Estate Brokerage, and to all other divisions of the Corporation; to include all employees and independent contractors ("CBRE"). All references to CBRE Limited herein shall be deemed to include CBRE, Inc. The information set out herein, including, without limitation, any projections, images, opinions, assumptions and estimates obtained from third parties (the "Information") has not been verified by CBRE, and CBRE does not represent, warrant or guarantee the accuracy, correctness and completeness of the Information. CBRE does not accept or assume any responsi