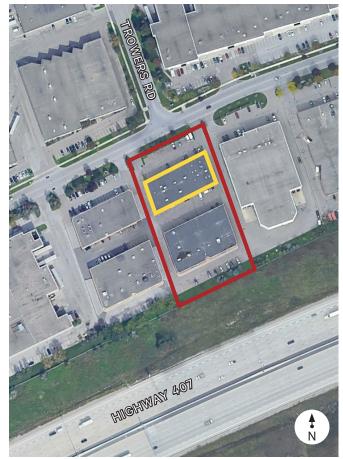

## **Property** DETAILS

|              | UNIT 1                     | UNIT 1B       | UNIT 1 & 1B   |                                                                  |                                                         |
|--------------|----------------------------|---------------|---------------|------------------------------------------------------------------|---------------------------------------------------------|
| LOCATION:    | Highway 7 & Pine Valley Dr |               |               |                                                                  |                                                         |
| TOTAL AREA:  | 2,000 sq. ft.              | 1,200 sq. ft. | 3,200 sq. ft. | Close proximity to<br>Highway 400 & 407                          | Option to lease<br>1 of 2 floors or the<br>entire space |
| OFFICE:      | 100%                       | 100%          | 100%          |                                                                  |                                                         |
| ZONING:      | EM1 - Prestige Employment  |               |               |                                                                  |                                                         |
| POSSESSION:  | July 1, 2023               |               |               |                                                                  |                                                         |
| ASKING RATE: | \$15.95 per sq. ft. net    |               |               | Professional office<br>space in the Pine<br>Valley Business Park | Plenty of surrounding amenities                         |
| TMI (2022):  | \$11.10 per sq. ft.        |               |               |                                                                  |                                                         |