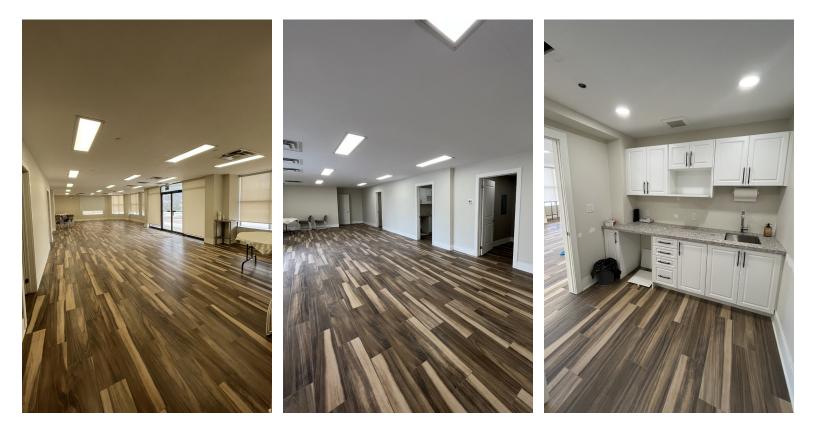

|
| TMI (2022):  | \$11.10 per sq. ft.        |               |               |                                                                  |                                                         |

PERMITTED USES

EM1 - Prestige Employment Zone

- Automotive detailing
- Commercial school Manufacturing or processing facility
- Office
- Research and development
- Vertical farming
- Warehousing and distribution facility
- Car wash
- Day care centre
- Temporary sales office
- Accessory office
- Accessory retail Intermodal container
- Other industrial uses similar

Permitted Uses - with Conditions

- Motor vehicle body repair
- Motor vehicle rental
- Motor vehicle repair
- Motor vehicle sales
- Office



#### FOR LEASE | 510 ROWNTREE DAIRY ROAD, UNITS 1 & 1B

## PHOTOS Unit 1



Unit 1B



## FOR LEASE | 510 ROWNTREE DAIRY ROAD, UNITS 1 & 1B

# *Transit* & AMENITIES



## For Lease 510 Rowntree Dairy Rd Units 1 & 1B

VAUGHAN, ON

### PLEASE CONTACT

Alex Sgro Sales Representative +1 416 495 6311 alex.sgro@cbre.com **Terry Di Felice\*,** MBA Senior Vice President +1 416 495 6209 terry.difelice@cbre.com

\*Sales Representative | All outlines approximate CBRE Limited, Brokerage | 2005 Sheppard Ave E., Suite 800 | Toronto ON M2J 5B4 | www.cbre.ca

This disclaimer shall apply to CBRE Limited. Real Estate Brokerage, and to all other divisions of the Corporation; to include all employees and independent contractors ("CBRE"). The information set out herein, including, without limitation, any projections, images, opinions, assumptions and estimates obtained from third pa