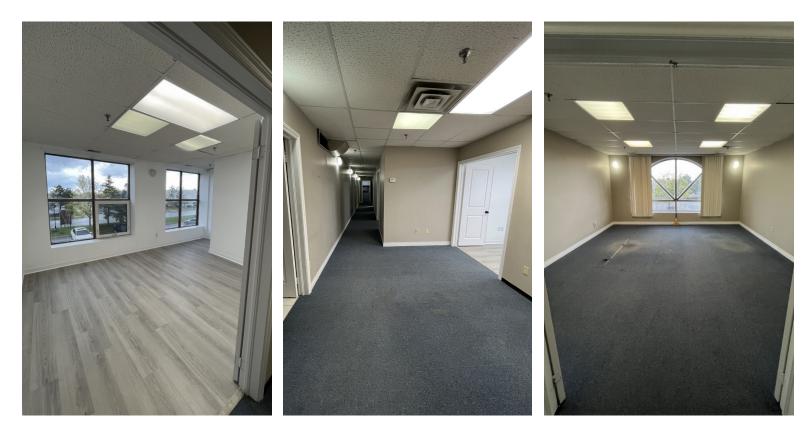

| TMI (2022):  | \$11.10 per sq. ft.        |               |               |                                                                  |                                                         |

PERMITTED USES

EM1 - Prestige Employment Zone

- Automotive detailing
- Commercial school Manufacturing or processing facility
- Office
- Research and development
- Vertical farming
- Warehousing and distribution facility
- Car wash
- Day care centre
- Temporary sales office
- Accessory office
- Accessory retail Intermodal container
- Other industrial uses similar

Permitted Uses - with Conditions

- Motor vehicle body repair
- Motor vehicle rental
- Motor vehicle repair
- Motor vehicle sales
- Office



#### FOR LEASE | 510 ROWNTREE DAIRY ROAD, UNITS 1 & 1B

## PHOTOS Unit 1



Unit 1B



## FOR LEASE | 510 ROWNTREE DAIRY ROAD, UNITS 1 & 1B

# *Transit* & AMENITIES



## For Lease 510 Rowntree Dairy Rd Units 1 & 1B

VAUGHAN, ON

### PLEASE CONTACT

Alex Sgro Sales Representative +1 416 495 6311 alex.sgro@cbre.com **Terry Di Felice\*,** MBA Senior Vice President +1 416 495 6209 terry.difelice@cbre.com

\*Sales Representative | All outlines approximate CBRE Limited, Brokerage | 2005 Sheppard Ave E., Suite 800 | Toronto ON M2J 5B4 | www.cbre.ca

This disclaimer shall apply to CBRE Limited. Real Estate Brokerage, and to all other divisions of the Corporation; to include all employees and independent contractors ("CBRE"). The information set out herein, including, without limitation, any projections, images, opinions, assumptions and estimates obtained from third parties (the