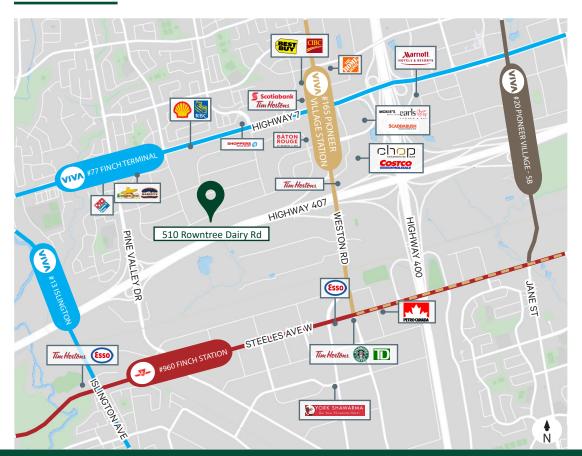

# *Transit* & AMENITIES

## For Lease 510 Rowntree Dairy Rd Units 1 & 1B

VAUGHAN, ON