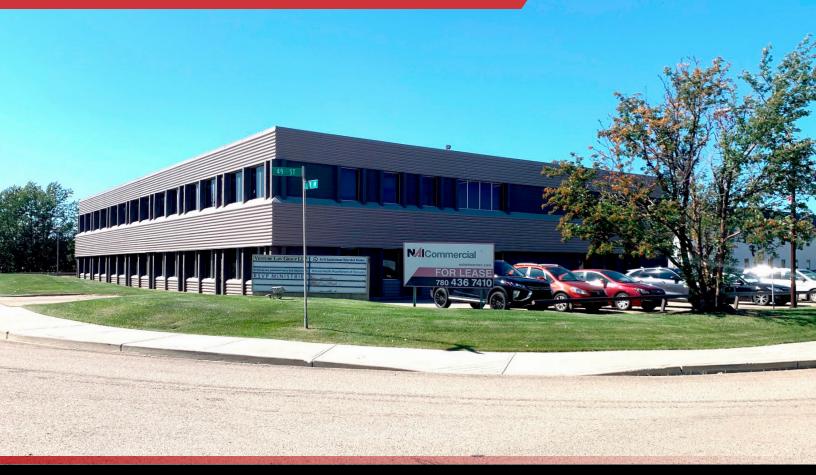

# FOR LEASE

# WESTERN LAW BUILDING

# 9440 - 49 STREET | EDMONTON, AB | ECONOMIC OFFICE

| PROPERTY | HIGHI | IGHTS |
|----------|-------|-------|
|          |       |       |

- Economic office space
- Well maintained professional building located in Capilano area within east Edmonton corridor
- Convenient access to the Yellowhead Highway and the Anthony Henday Freeway and 10 minutes to downtown
- Close to retail amenities and public transportation

VINCE CAPUTO MBA, SIOR Partner 780 436 7624 vcaputo@naiedmonton.com

NAI COMMERCIAL REAL ESTATE INC. 4601 99 STREET NW, EDMONTON AB, T6E 4Y1

NAIEDMONTON.COM

THE INFORMATION CONTAINED HEREIN IS BELIEVED TO BE CORRECT, BUT IS NOT WARRANTED TO BE SO AND DOES NOT FORM A PART OF ANY FUTURE CONTRACT. THIS OFFERING IS SUBJECT TO CHANGE OR WITHDRAWAL WITHOUT NOTICE