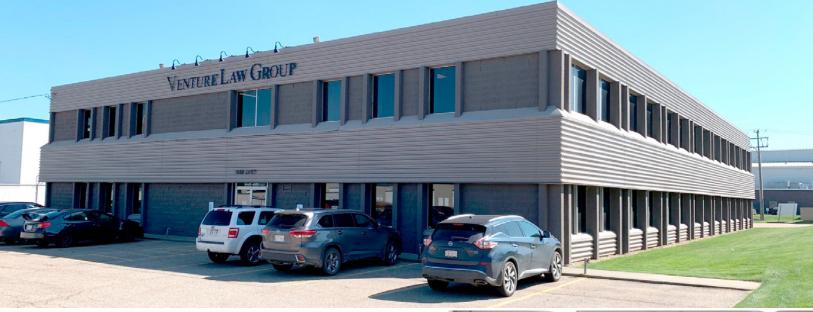

HIGHI | IGHTS |
|----------|-------|-------|
|          |       |       |

- Economic office space
- Well maintained professional building located in Capilano area within east Edmonton corridor
- Convenient access to the Yellowhead Highway and the Anthony Henday Freeway and 10 minutes to downtown
- Close to retail amenities and public transportation

VINCE CAPUTO MBA, SIOR Partner 780 436 7624 vcaputo@naiedmonton.com

NAI COMMERCIAL REAL ESTATE INC. 4601 99 STREET NW, EDMONTON AB, T6E 4Y1



NAIEDMONTON.COM

THE INFORMATION CONTAINED HEREIN IS BELIEVED TO BE CORRECT, BUT IS NOT WARRANTED TO BE SO AND DOES NOT FORM A PART OF ANY FUTURE CONTRACT. THIS OFFERING IS SUBJECT TO CHANGE OR WITHDRAWAL WITHOUT NOTICE

## FOR LEASE

#### WESTERN LAW BUILDING

# 

## 9440 - 49 STREET | EDMONTON, AB



### ADDITIONAL INFORMATION

| LEGAL DESCRIPTION | Plan 7622073, Block 3, Lot 7                                                                                                                                 |
|-------------------|--------------------------------------------------------------------------------------------------------------------------------------------------------------|
| ZONING            | Business Employment Zone (BE)                                                                                                                                |
| LEASE TERM        | Negotiable                                                                                                                                                   |
| OPERATING COSTS   | \$9.15/sq.ft./annum (202