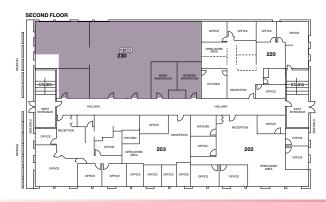

#### CURRENT VACANCIES

#### SECOND FLOOR UNIT:

| 230 | 3,713 sq.ft.± | RATE |
|-----|---------------|------|
| 200 | 0,110.09.10.1 |      |

.ft.± **RATE REDUCTION:** \$4.50/sq.ft./annum

NAI COMMERCIAL REAL ESTATE INC. 4601 99 STREET NW, EDMONTON AB, T6E 4Y1

UNIT 230

**UNIT 230** 

780 436 7410 📃