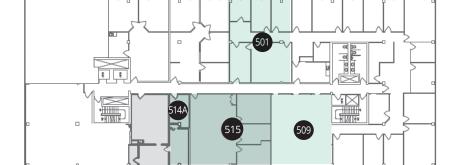

## **Property Details**

| Area Available: | 200 (Full floor) | 17,200 sf     |
|-----------------|------------------|---------------|
|                 | 401B             | 2,466 sf      |
|                 | 409*             | 1,685 sf*     |
|                 | 501              | 1,471 sf      |
|                 | 509              | 1,244 sf      |
|                 | 514A             | 418 sf        |
|                 | 515              | 1,687 sf      |
|                 | *Availa          | ble July 2024 |
|                 |                  |               |