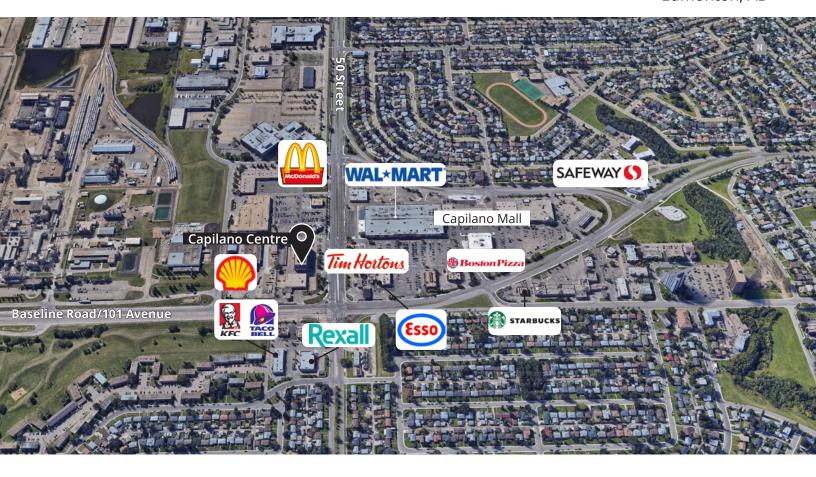

Ideally situated with great access to downtown, southeast Edmonton and Sherwood Park.

Aggressive rent and tenant improvement packages

Abundance of neighbourhood amenities

Highly accessible via main roads and transit