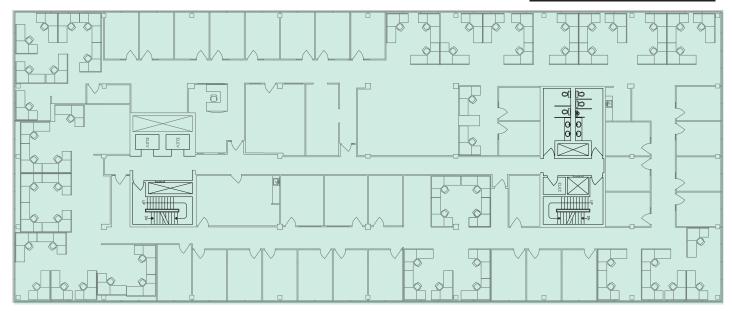

## Suite 200 | Full floor opportunity

## 200: Click to View 360° Tour

## **Property Details**

| Area Available: | 200 (Full floor) | 17,200 sf     |
|-----------------|------------------|---------------|
|                 | 401B             | 2,466 sf      |
|                 | 409*             | 1,685 sf*     |
|                 | 501              | 1,471 sf      |
|                 | 509              | 1,244 sf      |
|                 | 514A             | 418 sf        |
|                 | 515              | 1,687 sf      |
|                 | *Availa          | ble July 2024 |
|                 |                  |               |