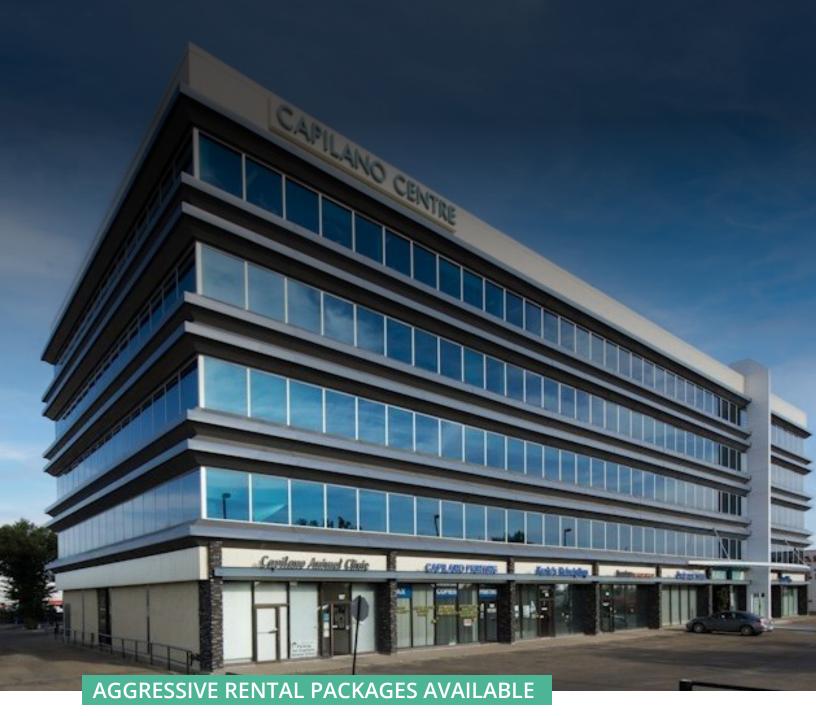

OFFICE FOR LEASE

## Capilano Centre

9945 - 50 Street, Edmonton, Alberta

Karnie Vertz

Principal +1 780 938 7551 karnie.vertz@avisonyoung.com Peter Schwann

Principal +1 780 970 7228 peter.schwann@avisonyoung.com

Capilano Centre is located adjacent to Capilano Mall, offering many retail amenities, service providers, and restaurants in the immediate area. The building features a variety of users including retail and professional services. There are a range of developed office spaces available, including move-in ready options. Your business will benefit from the onsite building management and conference centre available to tenants.