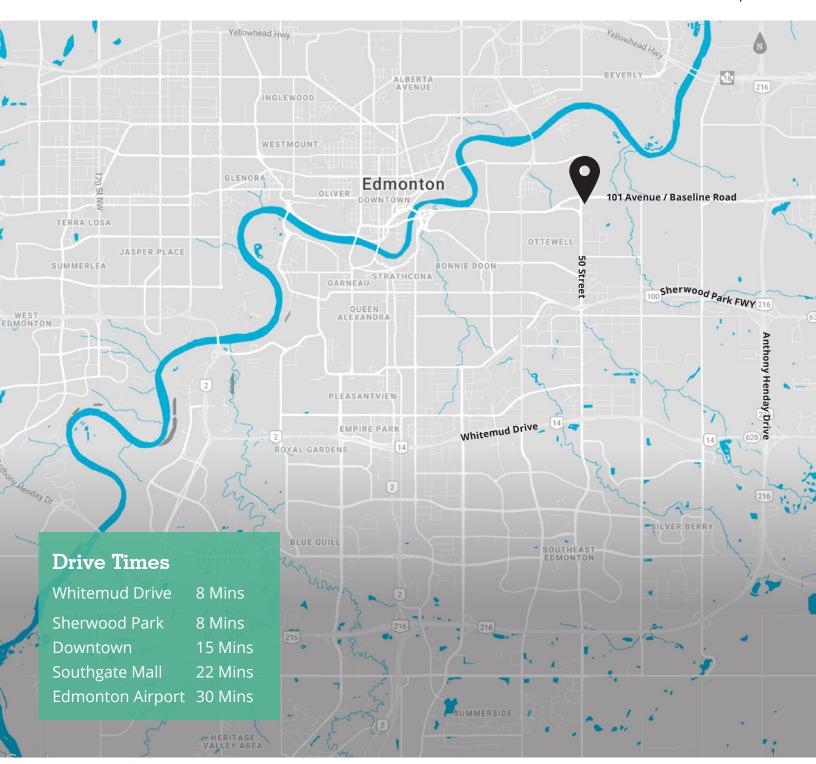

Ideally situated with great access to downtown, southeast Edmonton and Sherwood Park.

Aggressive rent and tenant improvement packages

Abundance of neighbourhood amenities

Highly accessible via main roads and transit