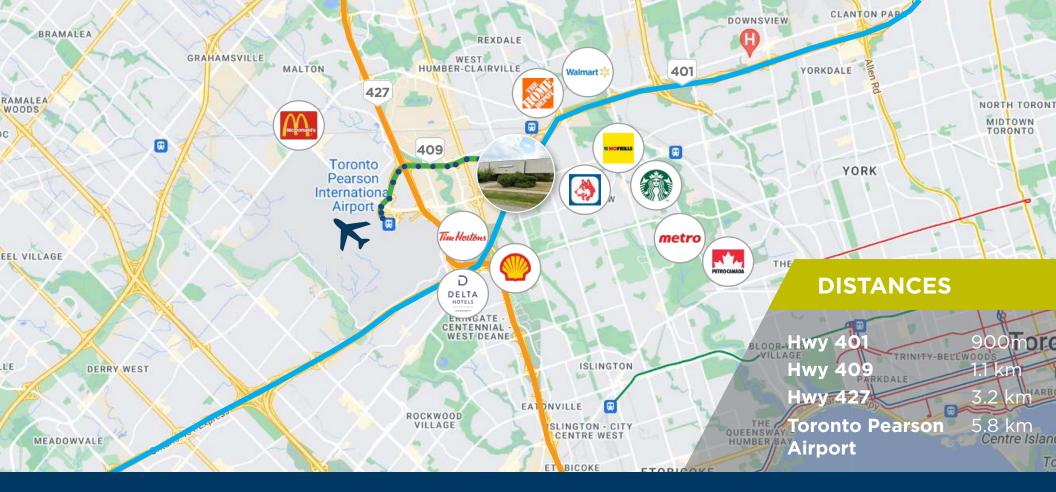

## FOR SALE & LEASE **TOBICOKE, ON**

110

INDUSTRIAL 72,156 SF



### MACDONALD-CARTIER FREEWAY

354

RONSON DRIV

#### 401 BUILDING SPECS

**AVAILABLE SPACE** 72,156 SF

**OFFICE SIZE** 12,593 SF

**CLEAR HEIGHT** 14'

**TRUCK LEVEL DOORS** 3

**DRIVE-IN DOORS** 3

SITE SIZE 3.60 ACRES

BONGONDENSE

**ZONING** E 1.0 - INDUSTRIAL EMPLOYMENT **ASKING RATE** CONTACT LISTING AGENTS

**TMI** \$5.62 (EST.)

POSSESSION Q3 2024

> **110 RONSON DRIVE** Etobicoke, ON

#### **// AMENITIES MAP**





#### **// CORPORATE NEIGHBOURS**



// 110 RONSON DRIVE Etobicoke, ON

### **// FLOOR PLAN**



// 110 RONSON DRIVE Etobicoke, ON



#### 110 **RONSON DRIVE** ETOBICOKE, ON

# 

#### CONTACT

PETER SCHMIDT\* Executive Vice President +1 416 756 5460 peter.schmidt@cushwake.com DANIEL HUBERT\* Senior Vice President +1 416 756 5454 daniel.hubert@cushwake.com JAMES MILDON\* Vice President +1 416 756 5463 james.mildon@cushwake.com D'ARCY BAK\* Senior Associate +1 416 756 5415 darcy.bak@cushwake.com

©2024 Cushman & Wakefield. All rights reserved. The material in this presentation has been prepared solely for information purposes, and is strictly confidential. Any disclosure, use, copying or circulation of this presentation (or the information contained within it) is strictly prohibited, unless