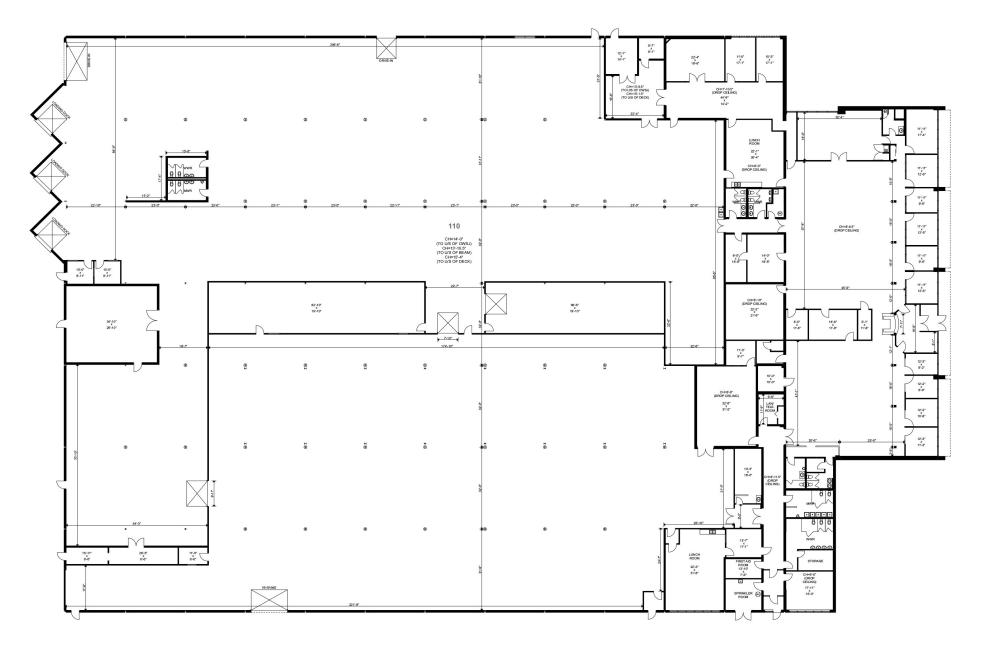

## FOR SALE & LEASE **TOBICOKE, ON**

110

INDUSTRIAL 72,156 SF



### MACDONALD-CARTIER FREEWAY

354

RONSON DRIV

#### 401 BUILDING SPECS

**AVAILABLE SPACE** 72,156 SF

**OFFICE SIZE** 12,593 SF

**CLEAR HEIGHT** 14'

**TRUCK LEVEL DOORS** 3

**DRIVE-IN DOORS** 3

SITE SIZE 3.60 ACRES

BONGONDENSE

**ZONING** E 1.0 - INDUSTRIAL EMPLOYMENT **ASKING RATE** CONTACT LISTING AGENTS

**TMI** \$5.62 (EST.)

POSSESSION Q3 2024

> **110 RONSON DRIVE** Etobicoke, ON

#### **// AMENITIES MAP**





#### **// CORPORATE NEIGHBOURS**



// 110 RONSON DRIVE Etobicoke, ON

### **// FLOOR PLAN**



// 110 RONSON DRIVE Etobicoke, ON



#### 110 **RONSON DRIVE** ETOBICOKE, ON

# 

#### CONTACT

PETER SCHMIDT\* Executive Vice President +1 416 756 5460 peter.schmidt@cushwake.com DANIEL HUBERT\* Senior Vice President +1 416 756 5454 daniel.hubert@cushwake.com JAMES MILDON\* Vice President +1 416 756 5463 james.mildon@cushwake.com D'ARCY BAK\* Senior Associate +1 416 756 5415 darcy.bak@cushwake.com

©2024 Cushman & Wakefield. All rights reserved. The material in this presentation has been prepared solely for information purposes, and is strictly confidential. Any disclosure, use, copying or circulation of this presentation (or the information contained within it) is strictly prohibited, unless you have obtained Cushman & Wakefield's prior written consent. The views expressed in this pres