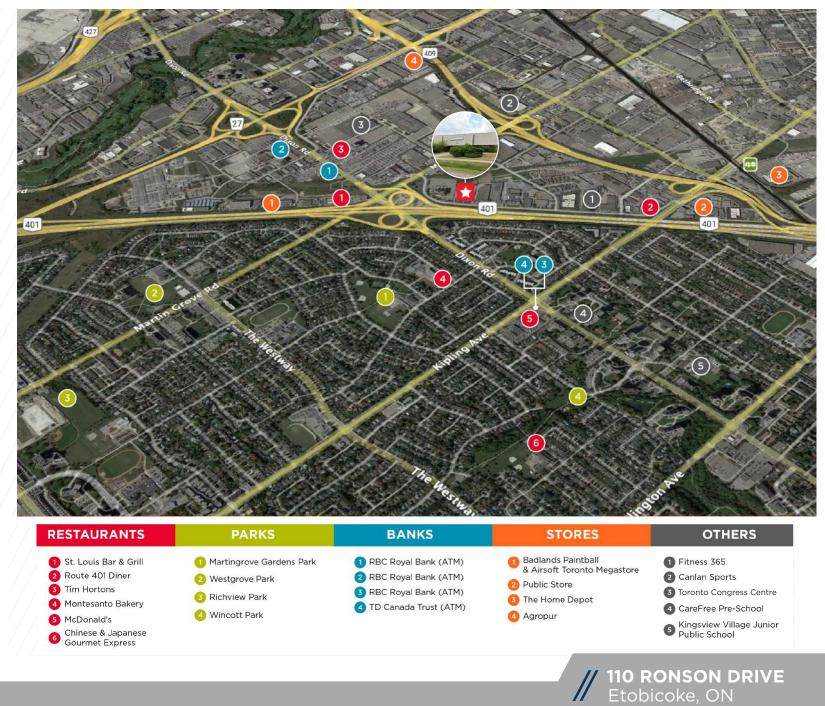

## FOR SALE & LEASE **TOBICOKE, ON**

110

INDUSTRIAL 72,156 SF



### MACDONALD-CARTIER FREEWAY

354

RONSON DRIV

#### 401 BUILDING SPECS

**AVAILABLE SPACE** 72,156 SF

**OFFICE SIZE** 12,593 SF

**CLEAR HEIGHT** 14'

**TRUCK LEVEL DOORS** 3

**DRIVE-IN DOORS** 3

SITE SIZE 3.60 ACRES

BONGONDENSE

**ZONING** E 1.0 - INDUSTRIAL EMPLOYMENT **ASKING RATE** CONTACT LISTING AGENTS

**TMI** \$5.62 (EST.)

POSSESSION Q3 2024

> **110 RONSON DRIVE** Etobicoke, ON

#### **// AMENITIES MAP**





#### **// CORPORATE NEIGHBOURS**



// 110 RONSON DRIVE Etobicoke, ON

### **// FLOOR PLAN**



// 110 RONSON DRIVE Etobicoke, ON



#### 110 **RONSON DRIVE** ETOBICOKE, ON

# 

#### CONTACT

PETER SCHMIDT\* Executive Vice President +1 416 756 5460 peter.schmidt@cushwake.com DANIEL HUBERT\* Senior Vice President +1 416 756 5454 daniel.hubert@cushwake.com JAMES MILDON\* Vice President +1 416 756 5463 james.mildon@cushwake.com D'ARCY BAK\* Senior Associate +1 416 756 5415 darcy.bak@cushwake.com

©2024 Cushman & Wakefield. All rights reserved. The material in this presentation has been prepared solely for information purposes, and is strictly confidential. Any disclosure, use, copying or circulation of this presentation (or the information contained within it) is strictly prohibited, unle