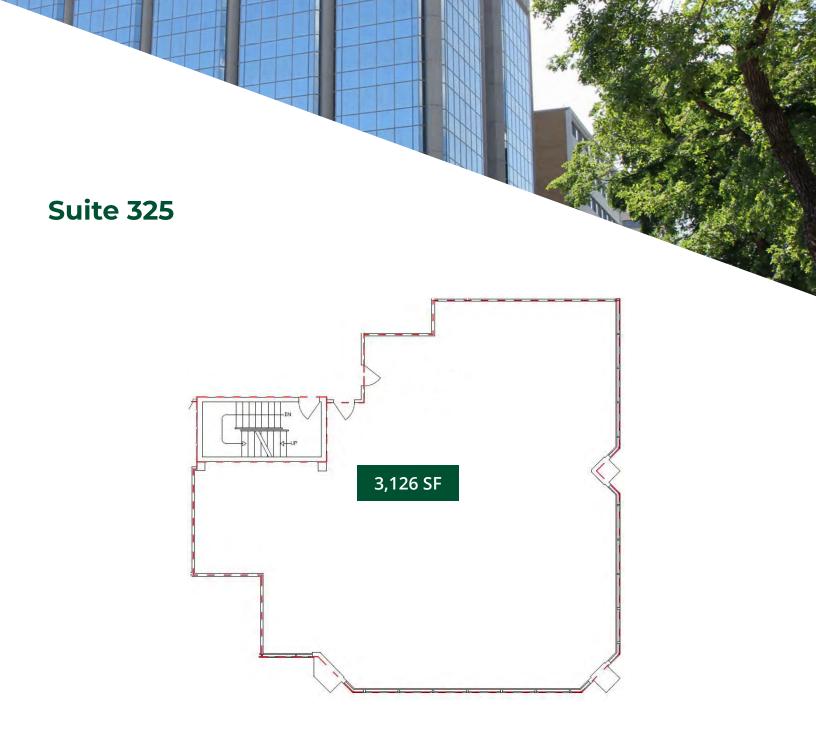

### **Current Vacancies**

Suite 102 - 2,982 SF Suite 202 - 3,702 SF Suite 325 - 3,126 SF