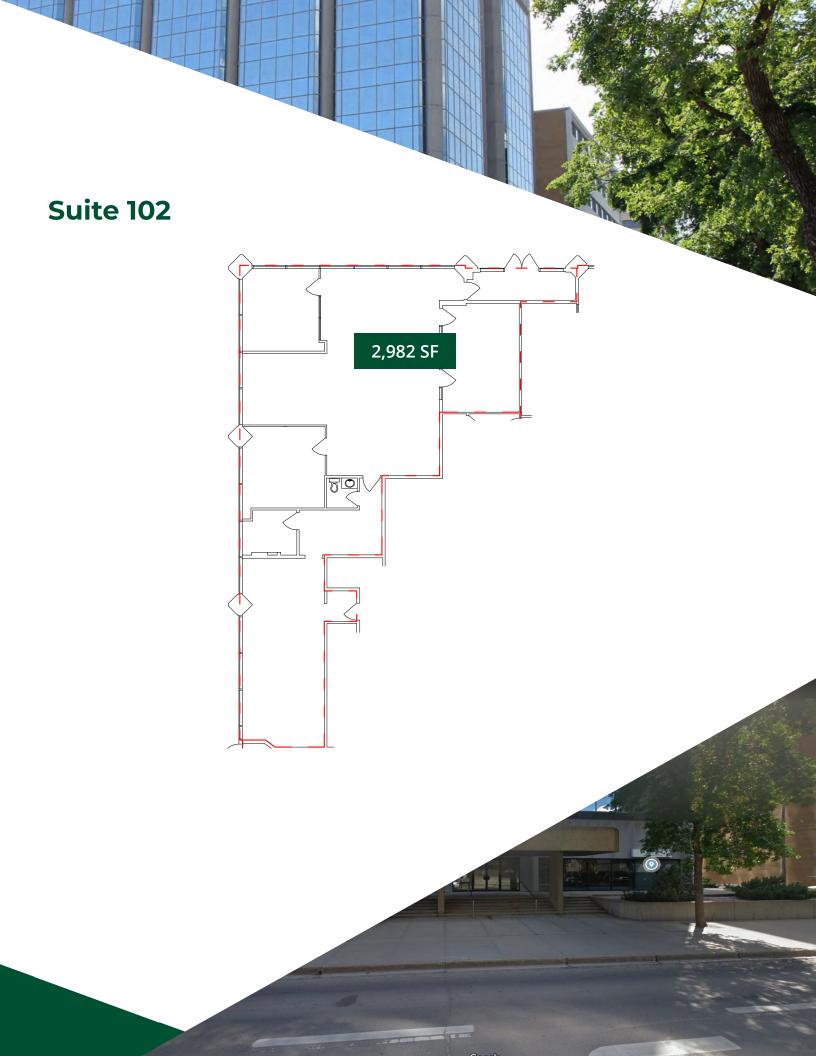

### **Current Vacancies**

Suite 102 - 2,982 SF Suite 202 - 3,702 SF Suite 325 - 3,126 SF