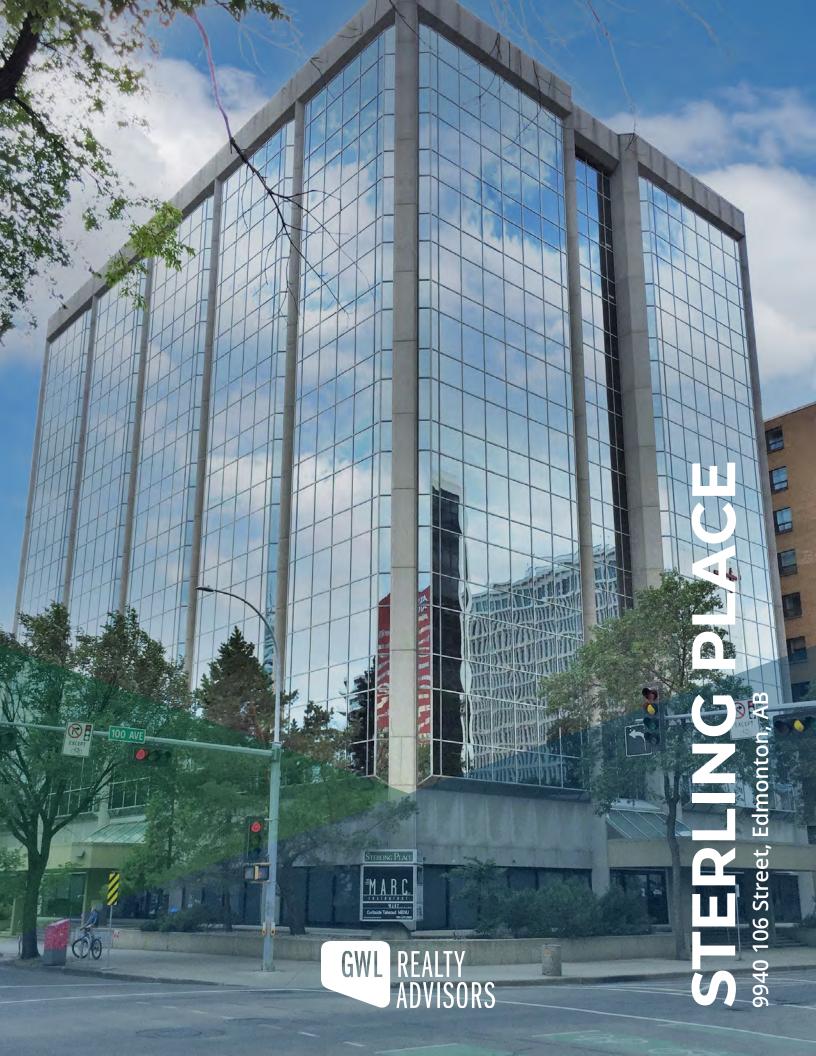

## **The Property**

Sterling Place is a 12-storey, 169,651 square foot office tower prominently located on the corner of 100 Avenue & 106 Street.

In close proximity to Jasper Avenue, major hotels, and the Alberta Legislature Building.

Walking distance to major bus routes and the Corona LRT station.

100 Avenue frontage with excellent signage opportunity available.

Heated and secured underground parking for tenants.