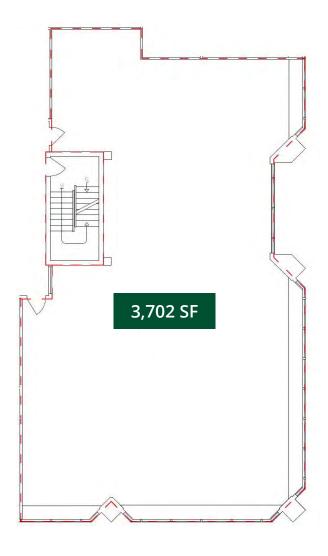

### **Current Vacancies**

Suite 102 - 2,982 SF Suite 202 - 3,702 SF Suite 325 - 3,126 SF

# **Suite 202**

Centrally located near Jasper Avenue and in close proximity to all amenities

**GWL Realty Advisors, Edmonton** 

10065 Jasper Avenue, Suite 1800

Edmonton, AB T5J 3B1 Phone: 780 944 1222 Fax: 780 428 4047