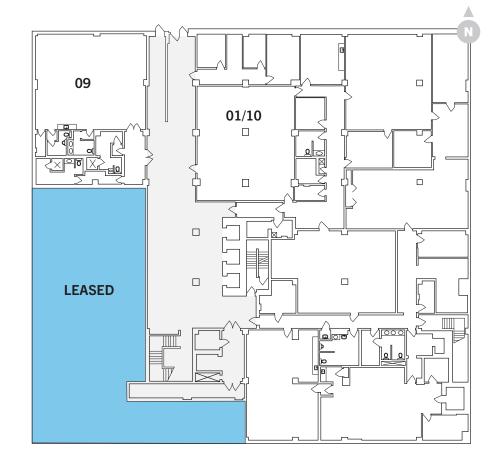

# CONCOURSE

# SUITE 09

AVAILABILITY (SF) 2,867 SF

# **SUITE 01/10**

AVAILABILITY (SF) 12,409 SF