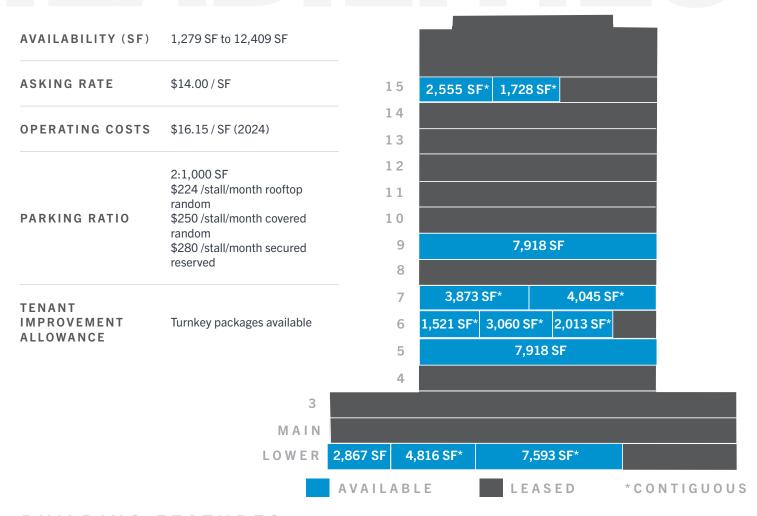

# AVAILABILITIES

# SUITE 09

AVAILABILITY (SF) 2,867 SF

# **SUITE 01/10**

AVAILABILITY (SF) 12,409 SF

# SUITE 600

AVAILABILITY (SF) 1,521 SF

# SUITE 603

AVAILABILITY (SF) 1,279 SF

# SUITE 606

AVAILABILITY (SF) 1,781 SF

# SUITE 607

AVAILABILITY (SF) 2,013 SF

# SUITE 500

AVAILABILITY (SF) 7,918 SF

# SUITE 700

AVAILABILITY (SF) 4,045 SF

# **SUITE 710**

AVAILABILITY (SF) 3,873 SF

CONTIGUOUS UP TO 7,918 SF

#### **SUITE 900**

AVAILABILITY (SF) 7,918 SF

#### **SUITE 1501**

AVAILABILITY (SF) 2,555 SF

#### **SUITE 1510**

AVAILABILITY (SF) 1,728 SF

LEASED LEASED

CONTIGUOUS UP TO 5.741 SF