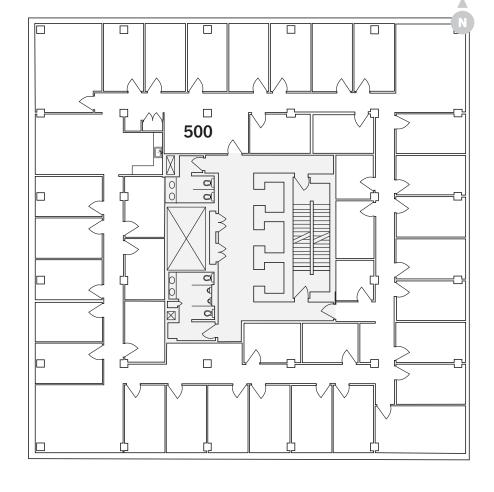

Edmonton River Valley and downtown core
- Large variety of retail amenities in the immediate area
- Convenient access to parks and green space, including the river valley and an outdoor park area next door
- Strong local landlord and management (Melcor)
- BOMA Best Level 2 certification, along with co-generation technology installed in 2011 that supports reduction in energy, water and gas usage

# FLOOR PLANS







FOR LEASE | 10117 JASPER AVENUE, EDMONTON

# CONCOURSE

# SUITE 09

AVAILABILITY (SF) 2,867 SF

# **SUITE 01/10**

AVAILABILITY (SF) 12,409 SF



# 6TH FLOOR

# SUITE 600

AVAILABILITY (SF) 1,521 SF

# SUITE 603

AVAILABILITY (SF) 1,279 SF

# SUITE 606

AVAILABILITY (SF) 1,781 SF

# SUITE 607

AVAILABILITY (SF) 2,013 SF



# 5TH FLOOR

# SUITE 500

AVAILABILITY (SF) 7,918 SF



# 7TH FLOOR

# SUITE 700

AVAILABILITY (SF) 4,045 SF

# **SUITE 710**

AVAILABILITY (SF) 3,873 SF

CONTIGUOUS UP TO 7,918 SF



#### 9TH FLOOR

#### **SUITE 900**

AVAILABILITY (SF) 7,918 SF



# 15TH FLOOR

#### **SUITE 1501**

AVAILABILITY (SF) 2,555 SF

#### **SUITE 1510**

AVAILABILITY (SF) 1,728 SF

LEASED LEASED

# STAY CONNECTED



Stay connected to several buildings in the downtown core through the use of the pedway system.

Enjoy direct underground access to the pedway system, including easy access to the LRT.



**BUILDING LOCATION** 











- State and Main
- Bistro Praha
- De Dutch
- Tres Carnales
- Corso 32
- Uccellino
- Bar Bricco
- OEB Breakfast
- Craft Beer Market



# HOTELS

- The Westin
- Fairmont Hotel Macdonald
- Sutton Place Hotel
- Chateau Lacombe Hotel
- Delta