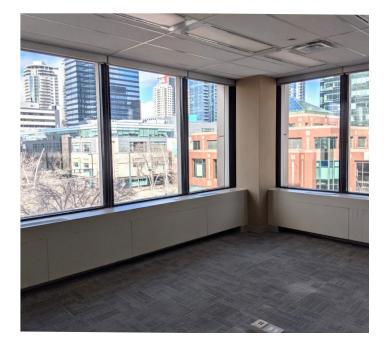

#### BUILDING FEATURES

- Move-in ready opportunities immediately available
- Building renovations and upgrades planned! Detailed plans to be finalized contact us for more information
- High-profile building with excellent exposure to one of downtown's most prominent intersections Jasper Avenue and 101st
  Street
- Conference centres for tenant use
- Direct underground pedway connection with LRT access
- 24/7 security on-site
- High parking ratio for the financial downtown core (2 stalls per 1,000 square feet of leased space), and direct access to the Skypark Parkade
- Excellent views of the Edmonton River Valley and downtown core
- Large variety of retail amenities in the immediate area
- Convenient access to parks and green space, including the river valley and an outdoor park area next door
- Strong local landlord and management (Melcor)
- BOMA Best Level 2 certification, along with co-generation technology installed in 2011 that supports reduction in energy, water and gas usage