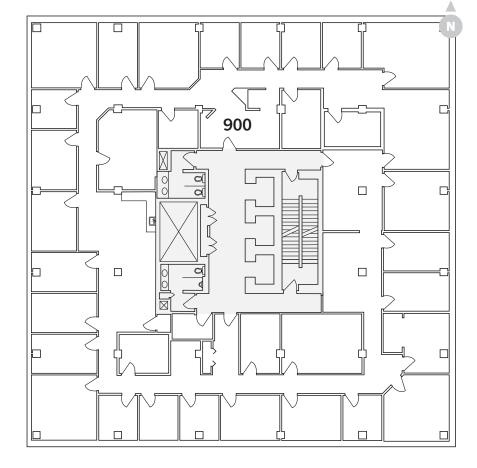

ea next door
- Strong local landlord and management (Melcor)
- BOMA Best Level 2 certification, along with co-generation technology installed in 2011 that supports reduction in energy, water and gas usage

# FLOOR PLANS







FOR LEASE | 10117 JASPER AVENUE, EDMONTON

# CONCOURSE

# SUITE 09

AVAILABILITY (SF) 2,867 SF

# **SUITE 01/10**

AVAILABILITY (SF) 12,409 SF



# 6TH FLOOR

# SUITE 600

AVAILABILITY (SF) 1,521 SF

# SUITE 603

AVAILABILITY (SF) 1,279 SF

# SUITE 606

AVAILABILITY (SF) 1,781 SF

# SUITE 607

AVAILABILITY (SF) 2,013 SF



# 5TH FLOOR

# SUITE 500

AVAILABILITY (SF) 7,918 SF



# 7TH FLOOR

# SUITE 700

AVAILABILITY (SF) 4,045 SF

# **SUITE 710**

AVAILABILITY (SF) 3,873 SF

CONTIGUOUS UP TO 7,918 SF



#### 9TH FLOOR

#### **SUITE 900**

AVAILABILITY (SF) 7,918 SF



# 15TH FLOOR

#### **SUITE 1501**

AVAILABILITY (SF) 2,555 SF

#### **SUITE 1510**

AVAILABILITY (SF) 1,728 SF

LEASED LEASED

# STAY CONNECTED



Stay connected to several buildings in the downtown core through the use of the pedway system.

Enjoy direct underground access to the pedway system, including easy access to the LRT.



**BUILDING LOCATION** 











- State and Main
- Bistro Praha
- De Dutch
- Tres Carnales
- Corso 32
- Uccellino
- Bar Bricco
- OEB Breakfast
- Craft Beer Market



# HOTELS

- The Westin
- Fairmont Hotel Macdonald
- Sutton Place Hotel
- Chateau Lacombe Hotel
- Delta Hotel
- Crash Hotel
- JW Marriott



# ATTRACTIONS

- ICE District and Rogers Place
- The Citadel Theatre
- Royal Alberta Museum
- Churchill Square
- Art Gallery of Alberta
- Winspear Centre
-