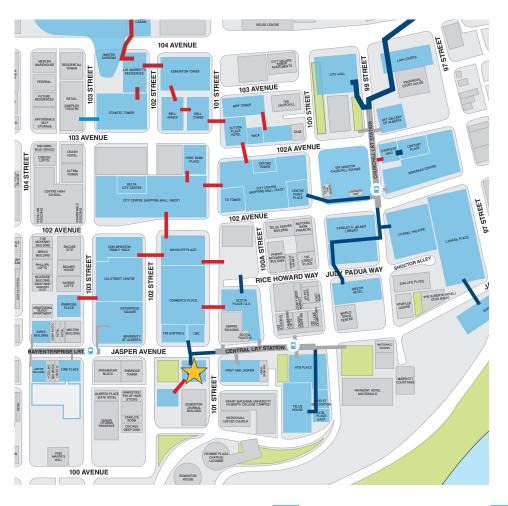

# STAY CONNECTED

Stay connected to several buildings in the downtown core through the use of the pedway system.

Enjoy direct underground access to the pedway system, including easy access to the LRT.

**BUILDING LOCATION** 

- State and Main
- Bistro Praha
- De Dutch
- Tres Carnales
- Corso 32
- Uccellino
- Bar Bricco
- OEB Breakfast
- Craft Beer Market

# HOTELS

- The Westin
- Fairmont Hotel Macdonald
- Sutton Place Hotel
- Chateau Lacombe Hotel
- Delta Hotel
- Crash Hotel
- JW Marriott

# ATTRACTIONS

- ICE District and Rogers Place
- The Citadel Theatre
- Royal Alberta Museum
- Churchill Square
- Art Gallery of Alberta
- Winspear Centre
- **Edmonton Convention Centre**

- Crunch Fitness
- Goodlife Fitness (Opening Soon!)
- YMCA William Lutsky
- GYMVMT Fitness Club
- **Energizer Fitness**