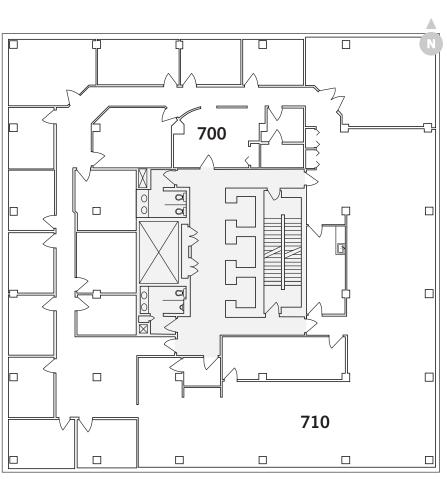

# 7TH FLOOR

# SUITE 700

AVAILABILITY (SF) 4,045 SF

# **SUITE 710**

AVAILABILITY (SF) 3,873 SF

CONTIGUOUS UP TO 7,918 SF