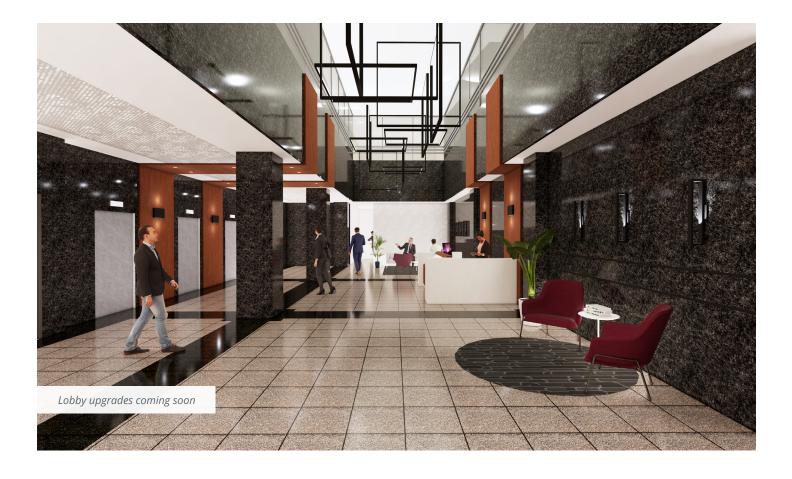

#### BUILDING FEATURES

- Move-in ready opportunities immediately available
- Building renovations and upgrades planned! Detailed plans to be finalized contact us for more information
- High-profile building with excellent exposure to one of downtown's most prominent intersections Jasper Avenue and 101st
  Street
- Conference centres for tenant use
- Direct underground pedway connection with LRT access
- 24/7 security on-site
- High parking ratio for the financial downtown core (2 stalls per 1,000 square feet of leased space), and direct access to the Skypark Parkade
- Excellent views of the Edmonton River Valley and downtown core
- Large variety of retail amenities in the immediate area
- Convenient access to parks and green space, including the river valley and an outdoor park area next door
- Strong local landlord and management (Melcor)
- BOMA Best Level 2 certification, along with co-generation technology installed in 2011 that supports reduction in energy, water and gas usage