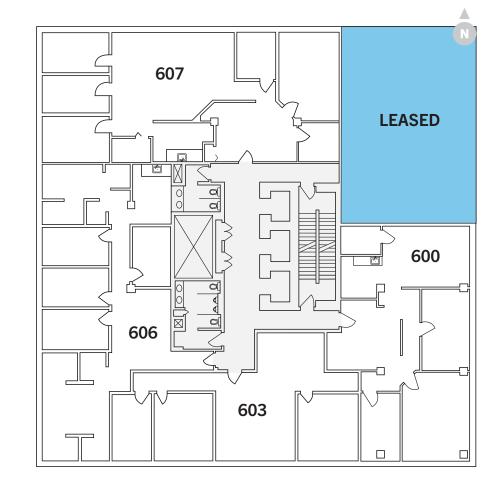

# 6TH FLOOR

# SUITE 600

AVAILABILITY (SF) 1,521 SF

# SUITE 603

AVAILABILITY (SF) 1,279 SF

# SUITE 606

AVAILABILITY (SF) 1,781 SF

# SUITE 607

AVAILABILITY (SF) 2,013 SF