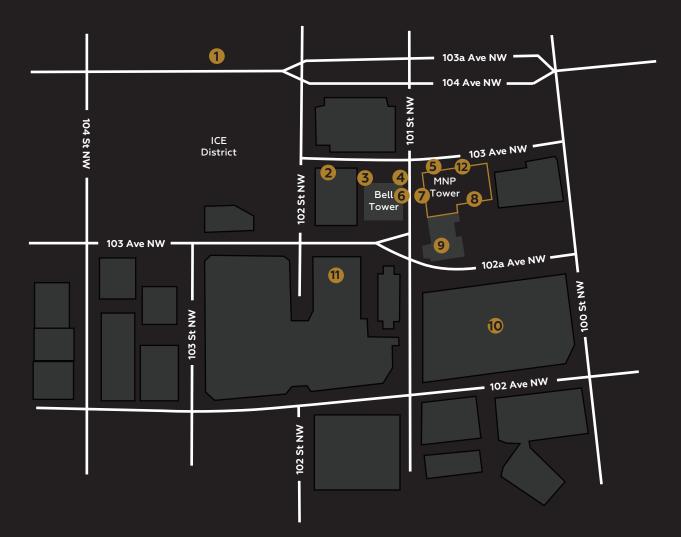

#### SURROUNDING AMENITIES

- 1 Rogers Place
- 2 Bell Tower Parkade
- 3 Remedy Cafe
- 4 JOEY Bell Tower
- 5 Amore Pasta
- 6 Alinio Chiropractic

- ⑦ Delicious Pho
- 8 Cookie Love
- 9 Sandman Signature Hotel
- 0 City Centre Mall
- 102<sup>nd</sup> Street Parkade
- O'Byrnes Irish Pub (Coming Soon)