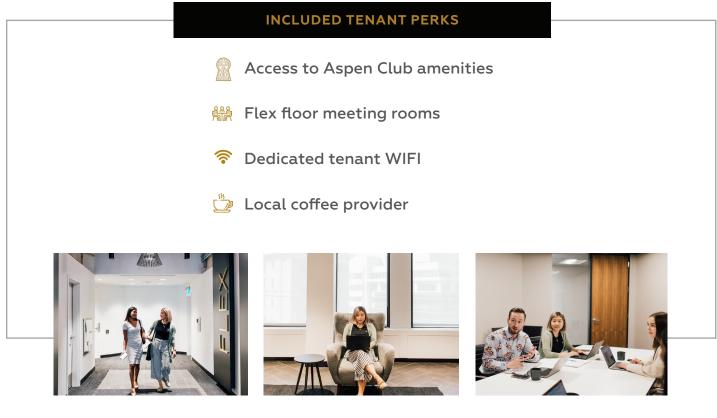

### aspenflexoffices.ca

This premier offering of the Aspen Club is exclusively for the tenants of any Aspen Properties owned building in Calgary or Edmonton. Tenants in MNP Tower gain access to multiple fitness facilities, tenant lounges, libraries, and more.

Over 100,000 square feet of amenities spread across eight centrally located buildings will elevate the experience and value of your daily life. For more information and to join the Aspen Club, visit: