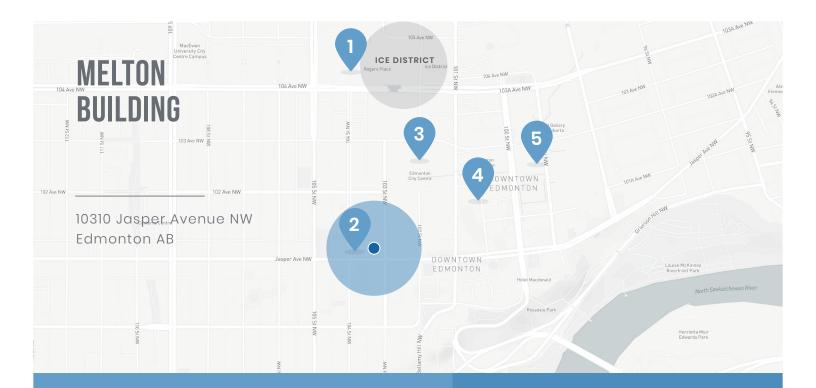

# LOCATION & NEARBY AMENITIES:

### KEY LOCATIONS:

- 1. Rogers Place
- 2. Bay/Enterprise Square LRT Station
- 3. Edmonton City Centre Mall
- 4 Commerce Place
- 5. Churchill Square

WALK 99 TRANSIT 86