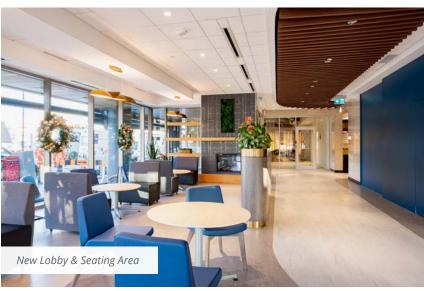

# WHAT'S HAPPENING AT ENERGY SQUARE?

Brand new, modern lobby with seating area and security desk

Secure bike storage and bicycle repair stations

Convenient and eye-catching entrance off Jasper Avenue

Outdoor patio area provides tenants with access to greenspace and fresh air