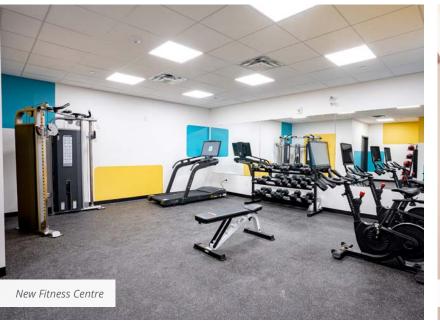

Brand new main floor retail amenities now open!

Fitness centre, shared boardroom, outdoor patio & bike storage

Flexible demising options available

Shared, bookable conference centre for tenants' exclusive use

Secure, underground parking facility with high parking ratio for downtown

Tenant exclusive fitness centre with shower facilities

Bar Oro Caffé & Roastery is Now Open! Serving coffee, pizza and wine!