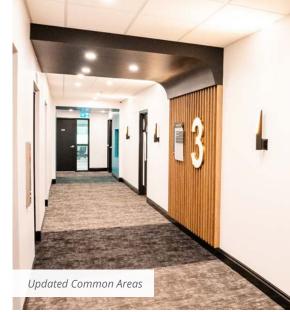

# **BUILDING UPGRADES**

# WHAT'S HAPPENING AT ENERGY SQUARE?

Brand new, modern lobby with seating area and security desk

Secure bike storage and bicycle repair stations

Convenient and eye-catching entrance off Jasper Avenue

Outdoor patio area provides tenants with access to greenspace and fresh air