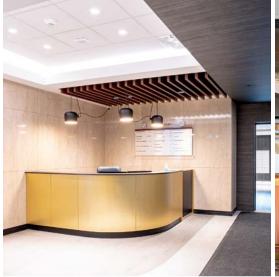

# WHAT'S HAPPENING AT ENERGY SQUARE?

Brand new, modern lobby with seating area and security desk

Secure bike storage and bicycle repair stations

Convenient and eye-catching entrance off Jasper Avenue

Outdoor patio area provides tenants with access to greenspace and fresh air

Shared, bookable conference centre for tenants' exclusive use

Secure, underground parking facility with high parking ratio for downtown

Tenant exclusive fitness centre with shower facilities

Bar Oro Caffé & Roastery is Now Open! Serving coffee, pizza and wine!