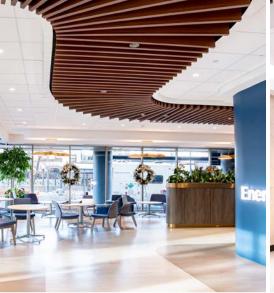

### **KEY PROPERTY HIGHLIGHTS**

Significant, brand new building renovations are well underway

Turnkey options are available for immediate occupancy

Centrally located near numerous trendy new restaurants and bars!

Brand new main floor retail amenities now open!

Fitness centre, shared boardroom, outdoor patio & bike storage

Flexible demising options available

# WHAT'S HAPPENING AT ENERGY SQUARE?

Brand new, modern lobby with seating area and security desk

Secure bike storage and bicycle repair stations

Convenient and eye-catching entrance off Jasper Avenue

Outdoor patio area provides tenants with access to greenspace and fresh air

Shared, bookable conference centre for tenants' exclusive use

Secure, underground parking facility with high parking ratio for downtown

Tenant exclusive fitness centre with shower facilities

Bar Oro Caffé & Roastery is Now Open! Serving coffee, pizza and wine!