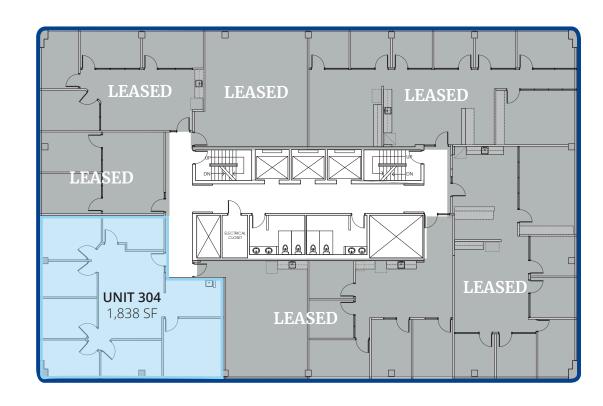

|       | The Canadian Icehouse          |                    | The Marc                   |    | The Pint Public House         |    | Mucho Burrito           |    | Olly Fresco's          |
| Ec | Rogers Place & the dmonton ICE District  21  19  18 |   | 22                     | 24<br>P | 16 15 15 16 17 17 18 18 18 18 18 18 18 18 18 18 18 18 18 | monto | on River Valley  13 12 11 14 6 | 10 9<br>4 3<br>5 2 | P 1  utture Warehouse Park |    | P 25 P 26 SPERANGINE  LRTLING | 28 | 29 37<br>36 37<br>34 34 | 39 |                        |

# FLOOR PLANS

# Flexible Floor Plans:

Demising and Contiguous Options Available

### **2nd Floor**

**Unit 200:** 900 SF

**Unit 202:** 948 SF



### 4th Floor

NOW FULLY LEASED!



### **3rd Floor**

**Unit 304:** 1,838 SF



#### **6th Floor**

NOW FULLY LEASED!



# FLOOR PLANS

7th Floor

NOW FULLY LEASED!



**12th Floor** 

10th Floor

LEASED!

NOW FULLY

NOW FULLY LEASED!



LEASED

9th Floor

NOW FULLY LEASED!



13th Floor

NOW FULLY LEASED!





## **Taylor Riar**

Vice President +1 780 969 3022 taylor.riar@colliers.com

### **Brenton Chung**

Senior Associate +1 780 969 2981 brenton.chung@colliers.com