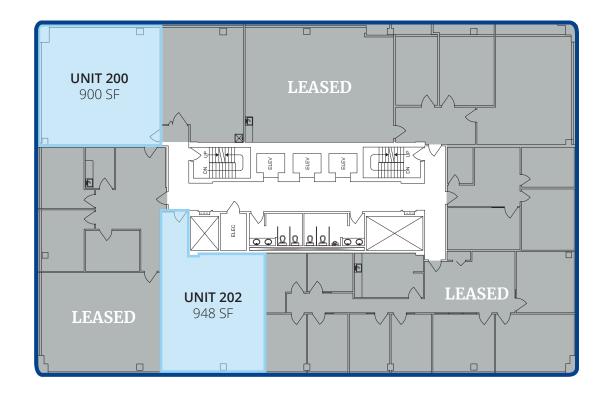

|   | Shoppers Drug Mart     |         | DOSC                                                     |       | The Canadian Icehouse          |                    | The Marc                   |    | The Pint Public House         |    | Mucho Burrito           |    | Olly Fresco's          |
| Ec | Rogers Place & the dmonton ICE District  21  19  18 |   | 22                     | 24<br>P | 16 15 15 16 17 17 18 18 18 18 18 18 18 18 18 18 18 18 18 | monto | on River Valley  13 12 11 14 6 | 10 9<br>4 3<br>5 2 | P 1  utture Warehouse Park |    | P 25 P 26 SPERANGINE  LRTLING | 28 | 29 37<br>36 37<br>34 34 | 39 |                        |

# FLOOR PLANS

# Flexible Floor Plans:

Demising and Contiguous Options Available

### **2nd Floor**

**Unit 200:** 900 SF

**Unit 202:** 948 SF



### 4th Floor

NOW FULLY LEASED!



### **3rd Floor**

**Unit 304:** 1,838 SF



#### **6th Floor**

NOW FULLY LEASED!



# FLOOR PLANS

7th Floor

NOW FULLY LEASED!



**12th Floor** 

10th Floor

LEASED!

NOW FULLY

NOW FULLY LEASED!



LEASED

9th Floor

NOW FULLY LEASED!



13th Floor

NOW FULLY LEASED!





## **Taylor Riar**

Vice President +1 780 969 3022 taylor.riar@colliers.com

### **Brenton Chung**

Senior Associate +1 780 969 2981 brenton.chung@colliers.com