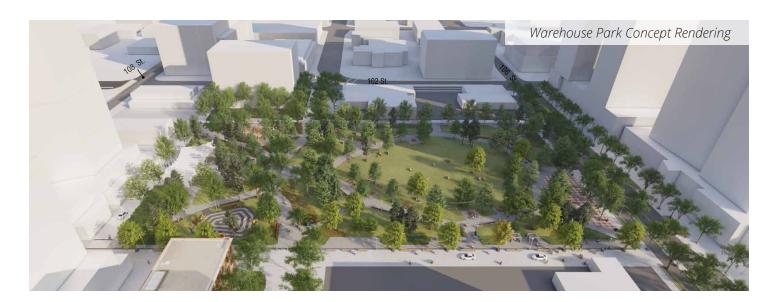

### Warehouse Park:

From parking lots to paradise!

Click Here to View More Information

#### DOWNTOWN WAREHOUSE PARK

# Warehouse Park is a new park coming to the heart of downtown Edmonton in 2025.

Designed for all ages and abilities, Warehouse Park will provide space to be active, relax and gather with friends and neighbours surrounded by green trees and a large open lawn. Located between 106 Street & 108 Street, and Jasper Avenue & 102 Avenue, Warehouse Park will cover 3.6 acres, and replace the currently existing surface parking lots. *The vision for this park is an urban oasis and an inclusive, multi-use green space featuring large, open areas that invite citizens and visitors to reflect and explore.* This park will serve as a major public amenity for downtown residents, workers and visitors as the downtown population is expected to significantly increase in the next decade.

Dog Off-Leash Area

Dedicated Playground

Public Art Feature

Fitness Area and Basketball Court

107 Street Pedestrian Promenade

Park Pavilion with Public Washrooms

West Plaza with Warming Zone

Ornamental Campfire Water Feature

Park Lighting and Northern Light Feature