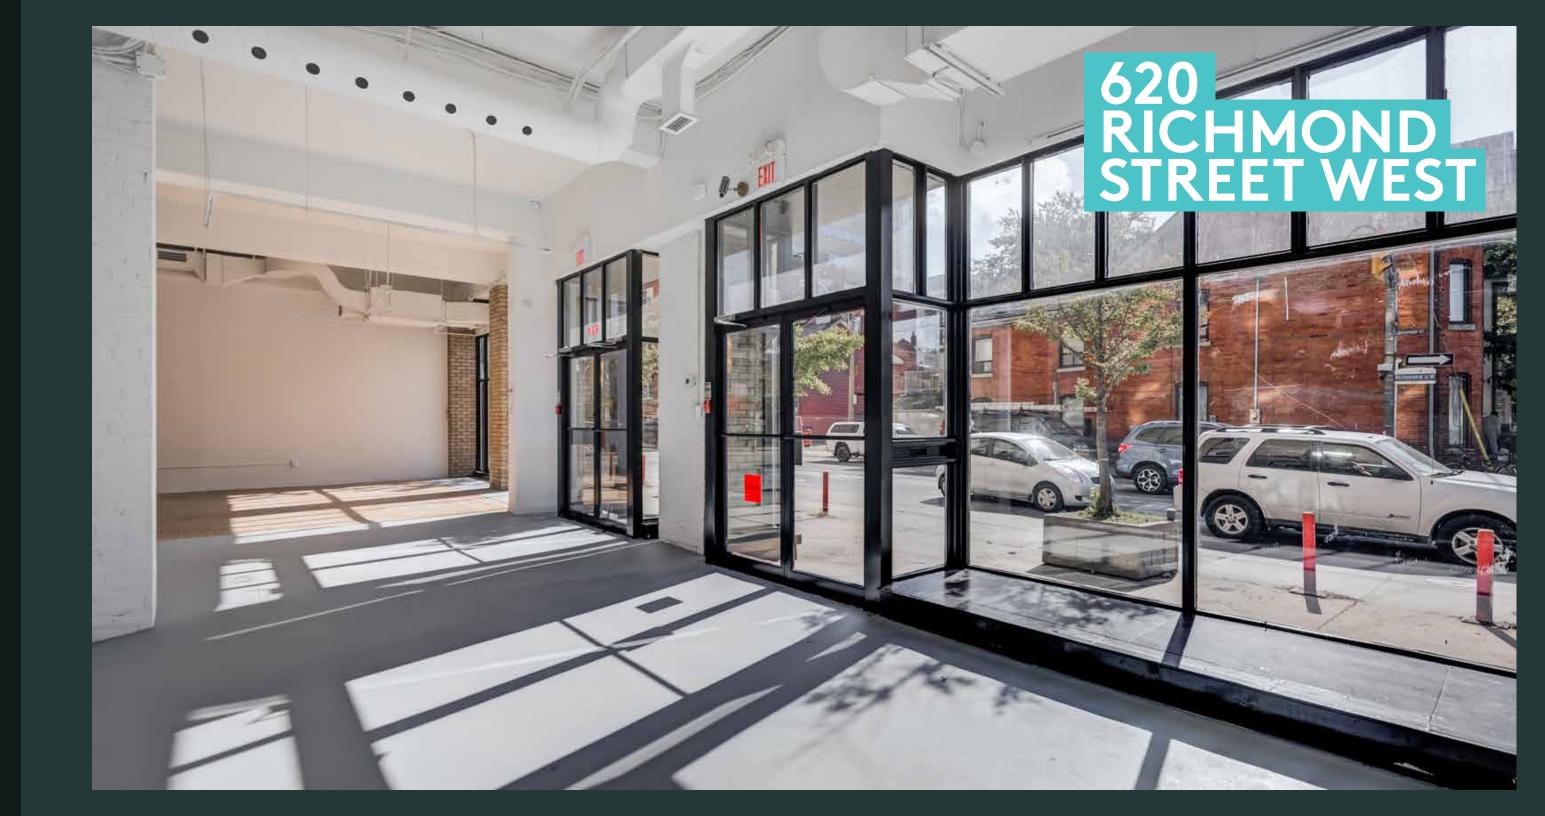

## RETAIL/OFFICE FOR LEASE AT THE CORNER OF RICHMOND + BATHURST

## SPACE FOR LEASE

SIZE 9,189 sq. ft.

GROSS RENT \$45.00 per sq. ft.

> AVAILABLE Immediately

- Located on the busy corner of Richmond Street
   West and Bathurst Street
- · Bright space with floor to ceiling windows
- · Located steps to Queen Street West and King West
- Easily accessible via the 501 Queen streetcar and the 511 Bathurst streetcar