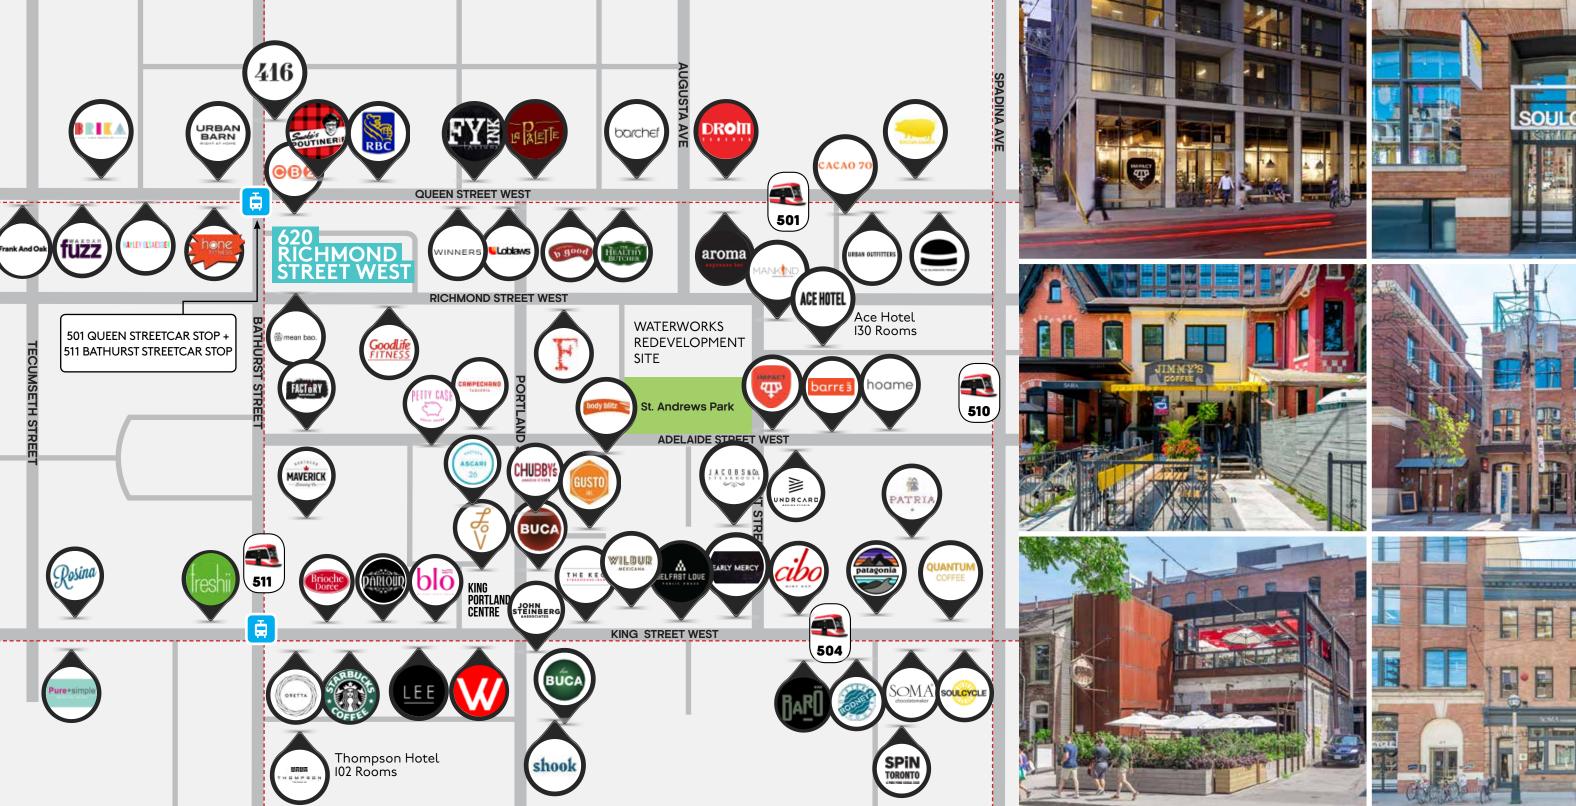

## SPACE FOR LEASE

SIZE 9,189 sq. ft.

GROSS RENT \$45.00 per sq. ft.

> AVAILABLE Immediately

- Located on the busy corner of Richmond Street
   West and Bathurst Street
- · Bright space with floor to ceiling windows
- · Located steps to Queen Street West and King West
- Easily accessible via the 501 Queen streetcar and the 511 Bathurst streetcar