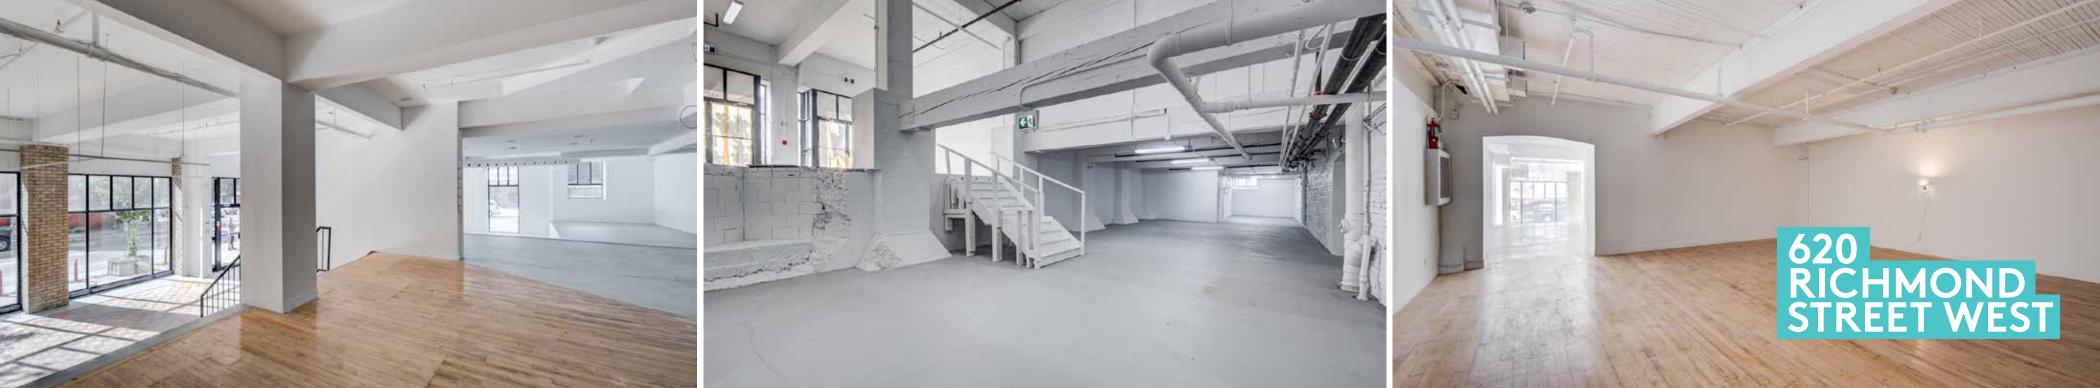

## SPACE FOR LEASE

SIZE 9,189 sq. ft.

GROSS RENT \$45.00 per sq. ft.

> AVAILABLE Immediately

- Located on the busy corner of Richmond Street
   West and Bathurst Street
- · Bright space with floor to ceiling windows
- · Located steps to Queen Street West and King West
- Easily accessible via the 501 Queen streetcar and the 511 Bathurst streetcar