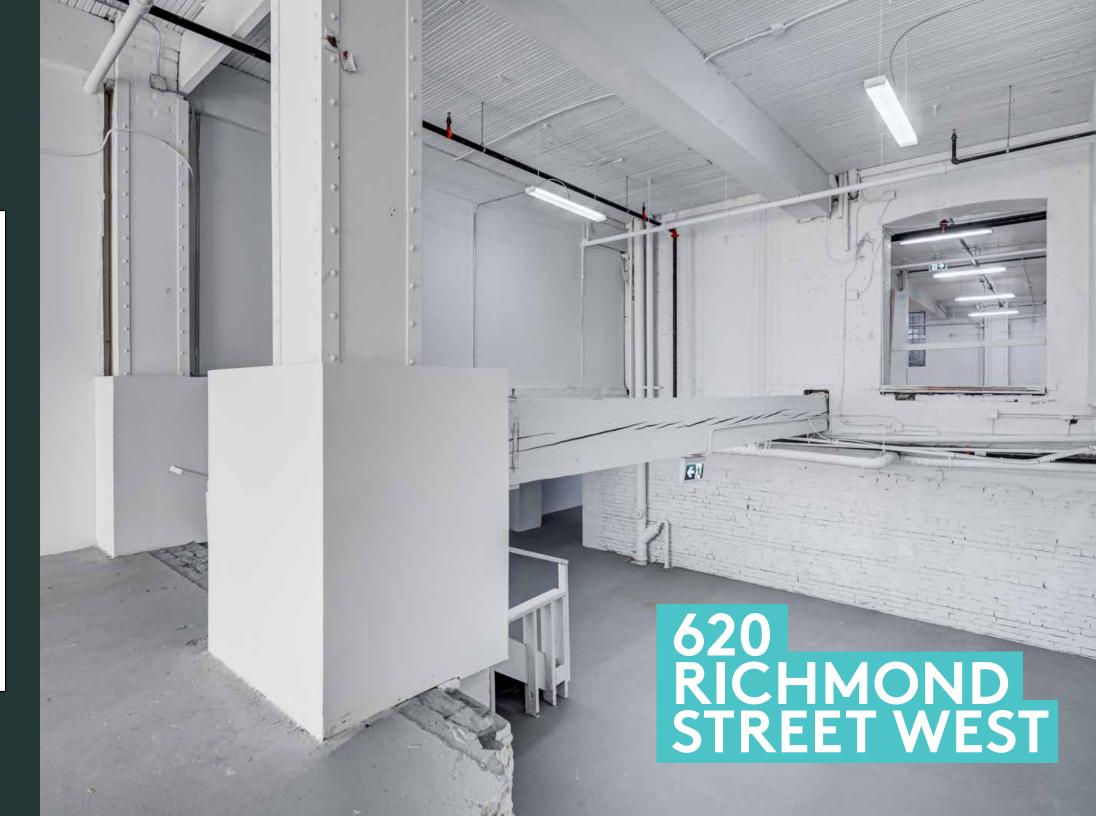

## RETAIL/OFFICE FOR LEASE AT THE CORNER OF RICHMOND + BATHURST

## SPACE FOR LEASE

SIZE 9,189 sq. ft.

GROSS RENT \$45.00 per sq. ft.

> AVAILABLE Immediately

- Located on the busy corner of Richmond Street
   West and Bathurst Street
- · Bright space with floor to ceiling windows
- · Located steps to Queen Street West and King West
- Easily accessible via the 501 Queen streetcar and the 511 Bathurst streetcar