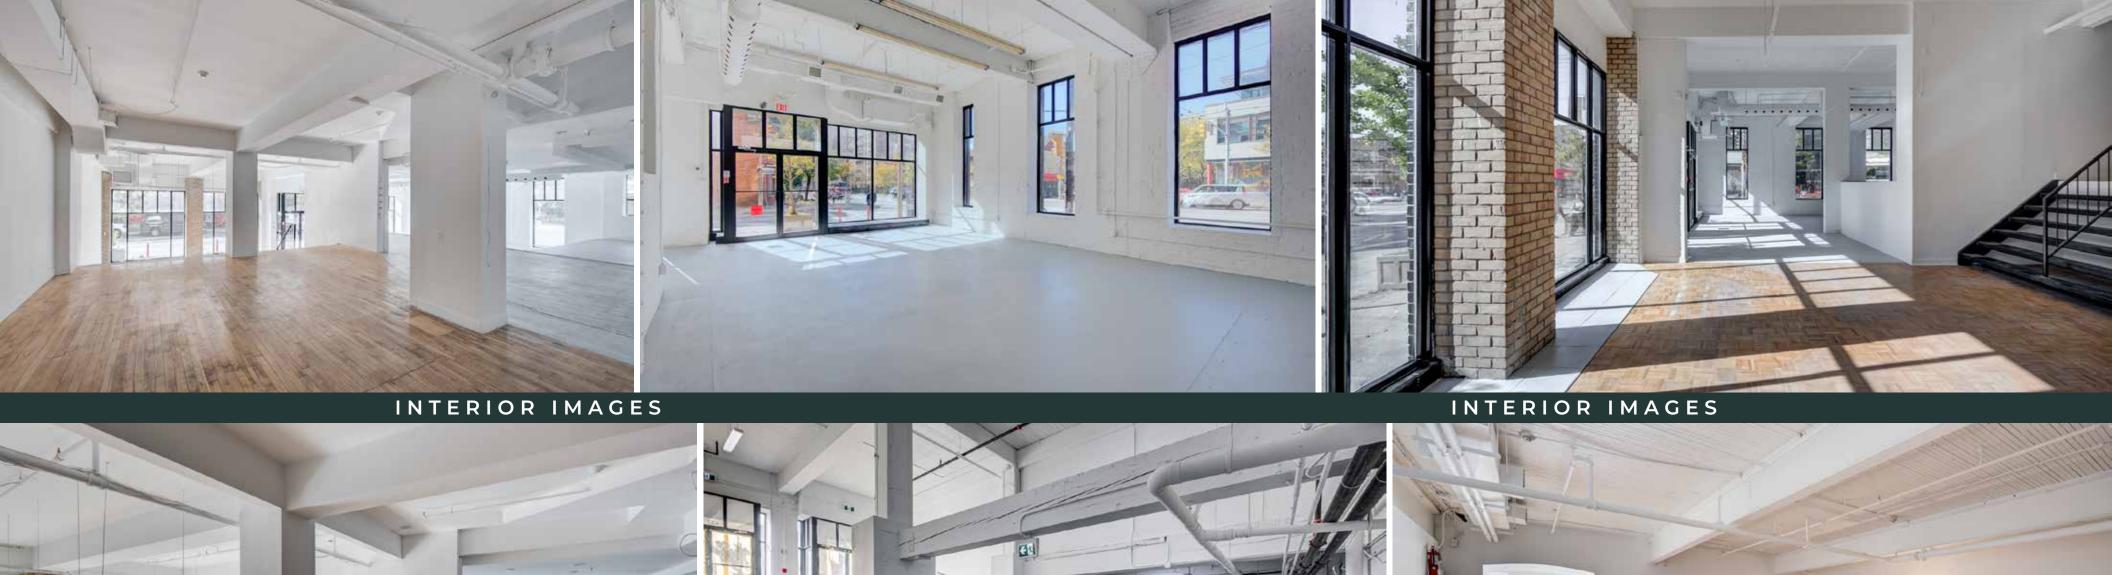

## SPACE FOR LEASE

SIZE 9,189 sq. ft.

GROSS RENT \$45.00 per sq. ft.

> AVAILABLE Immediately

- Located on the busy corner of Richmond Street
   West and Bathurst Street
- · Bright space with floor to ceiling windows
- · Located steps to Queen Street West and King West
- Easily accessible via the 501 Queen streetcar and the 511 Bathurst streetcar