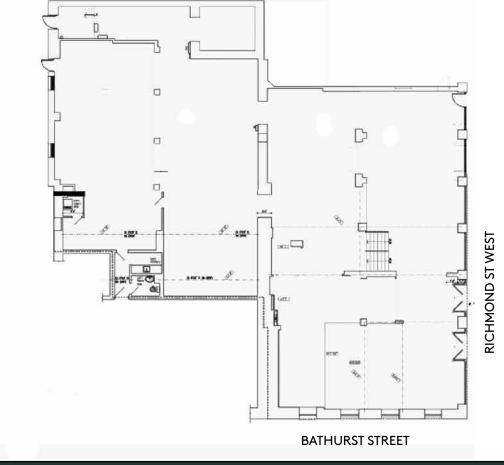

## RETAIL/OFFICE FOR LEASE AT THE CORNER OF RICHMOND + BATHURST





## SPACE FOR LEASE

SIZE 9,189 sq. ft.

GROSS RENT \$45.00 per sq. ft.

> AVAILABLE Immediately

- Located on the busy corner of Richmond Street
   West and Bathurst Street
- · Bright space with floor to ceiling windows
- · Located steps to Queen Street West and King West
- Easily accessible via the 501 Queen streetcar and the 511 Bathurst streetcar



















## FLOOR PLANS

LOWER LEVEL

GROUND FLOOR













## CONTACT

Arlin Markowitz\*
Senior Vice President
416 815 2374
arlin.markowitz@cbre.com

Alex Edmison\* Vice President 416 874 7266 alex.edmison@cbre.com

Jackson Turner\*\*
Associate Vice President
416 815 2394
jackson.turner@cbre.com

Teddy Taggart
Sales Represenative
416 847 3254
teddy.taggart@cbre.com

\*Sales Representative \*\*Broker



This disclaimer shall apply to CBRE Limited, Real Estate Brokerage, and to all other divisions of the Corporation; to include all employees and independent contractors ("CBRE"). The information set out herein, including, without limitation, any projections, images, opinions, assumptions and estimates obtained from third parties (the "Information") has not been verified by CBRE, and CBRE does not represent, warrant or guarantee the accuracy,