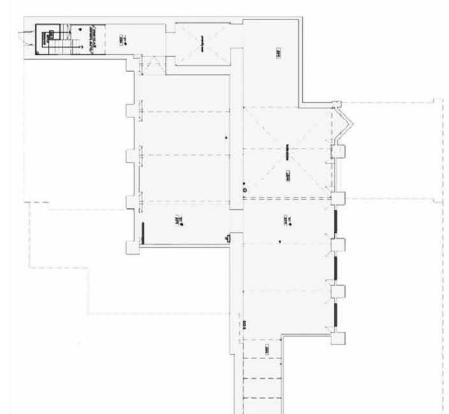

## RETAIL/OFFICE FOR LEASE AT THE CORNER OF RICHMOND + BATHURST





## SPACE FOR LEASE

SIZE 9,189 sq. ft.

GROSS RENT \$45.00 per sq. ft.

> AVAILABLE Immediately

- Located on the busy corner of Richmond Street
   West and Bathurst Street
- · Bright space with floor to ceiling windows
- · Located steps to Queen Street West and King West
- Easily accessible via the 501 Queen streetcar and the 511 Bathurst streetcar



















## FLOOR PLANS

LOWER LEVEL

GROUND FLOOR













## CONTACT

Arlin Markowitz\*
Senior Vice President
416 815 2374
arlin.markowitz@cbre.com

Alex Edmison\* Vice President 416 874 7266 alex.edmison@cbre.com

Jackson Turner\*\*
Associate Vice President
416 815 2394
jackson.turner@cbre.com

Teddy Taggart
Sales Represenative
416 847 3254
teddy.taggart@cbre.com

\*Sales Representative \*\*Broker



This disclaimer shall apply to CBRE Limited, Real Estate Brokerage, and to all other divisions of the Corporation; to include all employees and independent contractors ("CBRE"). The information set out herein, including, without limitation, any projections, images, opinions, assumptions and estimates obtained from third parties (the "Information") has not been verified by CBRE, and CBRE does not represent, warrant or guarantee the accuracy