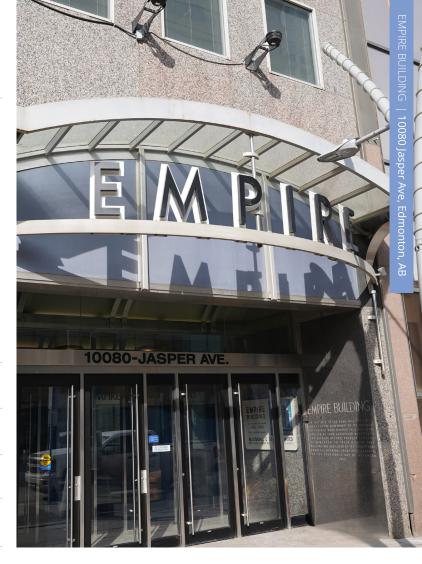

|
|              | 3rd floor:  | 552 - 3,772 sf   |
|              | 4th floor:  | 9,197 sf         |
|              | 5th floor:  | 1,344 - 2,332 sf |
| Availability | 6th floor:  | 545 - 3,839 sf   |
|              | 7th floor:  | 553 - 1,750 sf   |
|              | 8th floor:  | 741 - 2,367 sf   |
|              | 9th floor:  | 499 - 1,800 sf   |
|              | 10th floor: | 1,205 - 9,175 sf |
|              | 11th floor  | 1,206 - 5,820 sf |
|              |             |                  |

| Base Rent psf       | Highly negotiable               |
|---------------------|---------------------------------|
| Additional Rent psf | \$17.11                         |
| Term                | Flexible term lengths available |
| Zoning              | Core Commercial Arts Zone       |





**\$82,246**Average Household Income within 3 km radius



109,462 Population within 3 km radius



Percentage of population over the age of 15 in the labour force within 3km radius



Percentage of labour force in management, business, finance & administrative, or sales and service within 3 km radius





### THE LOCATION

## Empire Building is a prominent landmark located in the heart of downtown Edmonton.

This historic building was constructed in 1962 and has been carefully maintained to preserve its architectural grandeur. Situated in the bustling downtown core, the Empire Building is surrounded by a plethora of amenities, making it an ideal location for both work and play. From gourmet restaurants to boutique shops, from world-class entertainment to peaceful green spaces, there i