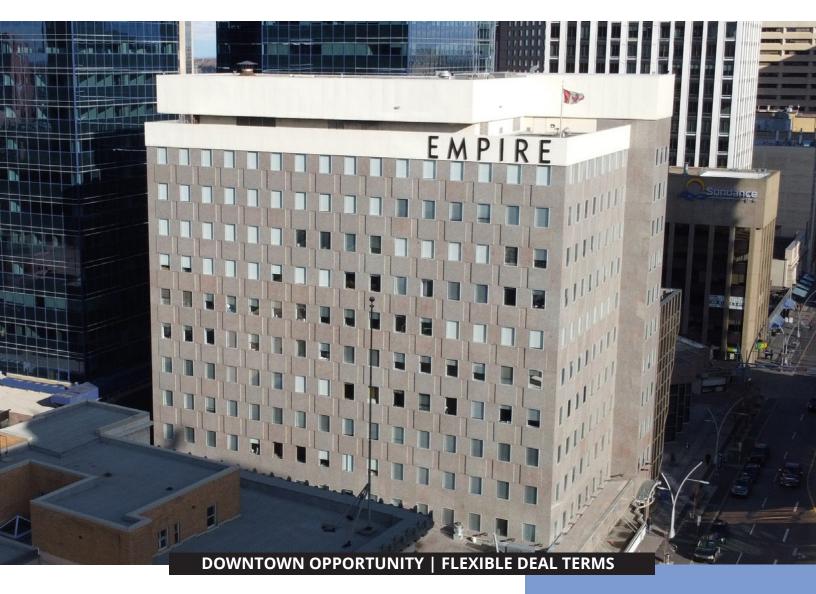

# EMPIRE BUILDING

10080 Jasper Ave, Edmonton, AB

## Empire Building is a prominent landmark located in the heart of downtown Edmonton.

This historic building was constructed in 1962 and has been carefully maintained to preserve its architectural grandeur. Situated in the bustling downtown core, the Empire Building is surrounded by a plethora of amenities, making it an ideal location for both work and play. From gourmet restaurants to boutique shops, from world-class entertainment to peaceful green spaces, there is no shortage of things to do and see around the Empire Building.