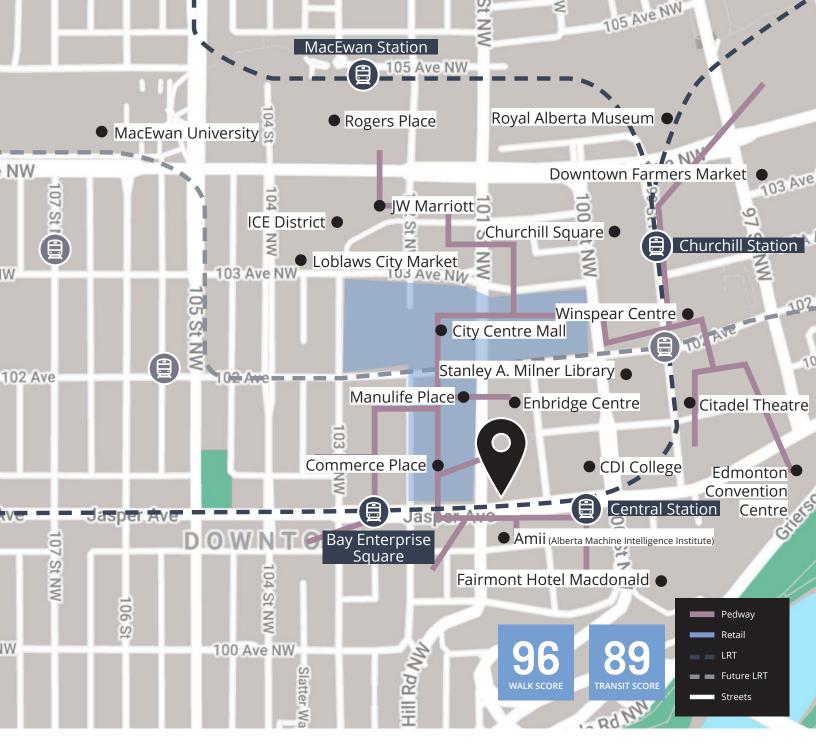

### THE LOCATION

### **Connectivity**

Located at the intersection of 101st Street and Jasper Avenue, the Property is ideally situated to give tenants access to Edmonton's Light Rail Transit (LRT) system with direct access to the Central LRT station and immediate proximity to the new ValleyLine. It also offers quick access to the pedwaysystem, giving tenants the ability to navigate downtown Edmonton on foot.