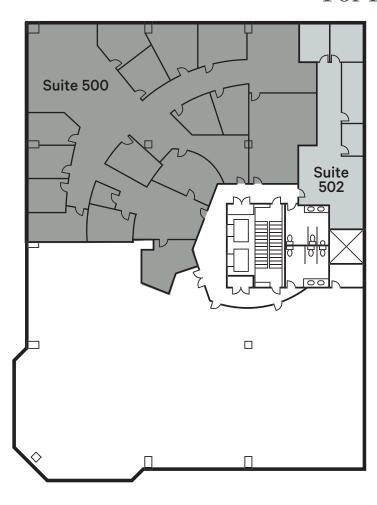

### 5<sup>th</sup> Floor Plan

**Suite 500**: 6,604 Sq. Ft. **Suite 502**: 1,270 Sq. Ft.