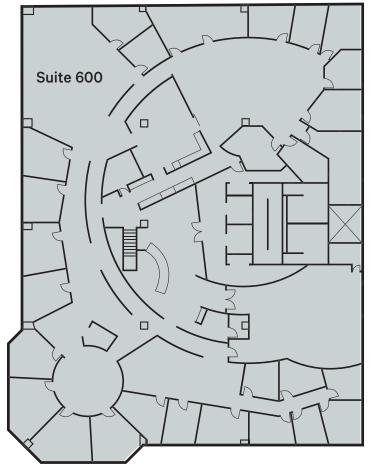

## 6<sup>th</sup> Floor Plan

Suite 600: 13,655 Sq. Ft.

10709 Jasper Avenue | Edmonton, Alberta