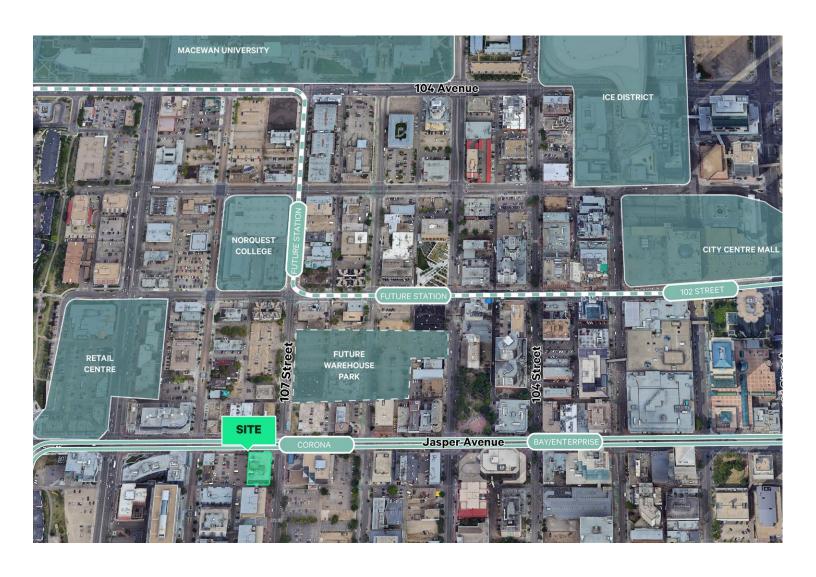

# Peace Hills Insurance Building

10709 Jasper Avenue Edmonton, Alberta

Flexible Size Options Available

#### Peace Hills Insurance Building

10709 Jasper Avenue | Edmonton, Alberta