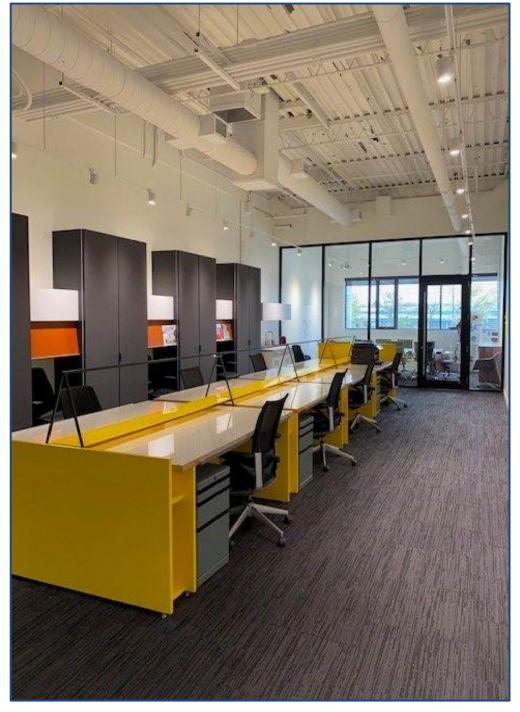

O, ON





#### DETAILS

| Building Details  | <u>Suite</u><br>101<br>102 | <u>Area</u><br>1,600 SF<br>1,100 SF |
|-------------------|----------------------------|-------------------------------------|
| Gross Rental Rate | \$36.00 PSF/YR             |                                     |
| Term              | 3-5 Years                  |                                     |
| Possession        | Immediate                  |                                     |

### **PROPERTY OVERVIEW**

- Premium brick and beam building.
- Easily accessible by TTC, minutes to TTC 501 Bus to Bloor.
- Minutes via bus to Bloor Subway or short walk to Lakeshore/Park Lawn streetcar to Mimico GO.
- 15 Ft. Ceiling.
- On-site Parking (2 parking spaces/1,500 SF).





# INTERIOR PHOTOS 134 PARKLAWN ROAD









FLOOR PLAN 134 PARKLAWN ROAD



### METROPOLITAN COMMERCIAL



Built on Connections.

626 King St West | Suite 302 Toronto, ON | M5V1M7

416.703.6621

metcomrealty.com

### CONTACT:

Tim Novak Senior Vice President, Sales Representative 416.703.6621 x246 tim.novak@metcomrealty.com

Disclaimer: The information contained herein has been provided to Metropolitan Commercial Realty Inc. from sources deemed reliable and correct, however we do not warrant its accuracy or assume any responsibility or liability of any kind whatsoever with respect to the accuracy of the information contained herein. All persons are advised to independently verify the information. The information herein is subject to errors, omissions, change of price, rental or other conditions, prior sale or withdrawal at any t