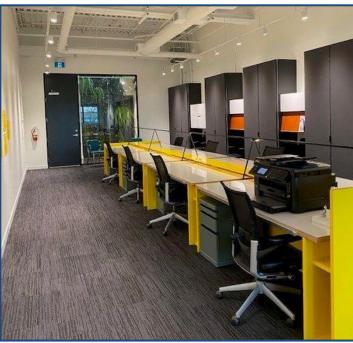

NTO, ON





#### DETAILS

| Building Details  | <u>Suite</u><br>101<br>102 | <u>Area</u><br>1,600 SF<br>1,100 SF |
|-------------------|----------------------------|-------------------------------------|
| Gross Rental Rate | \$36.00 PSF/YR             |                                     |
| Term              | 3-5 Years                  |                                     |
| Possession        | Immediate                  |                                     |

### **PROPERTY OVERVIEW**

- Premium brick and beam building.
- Easily accessible by TTC, minutes to TTC 501 Bus to Bloor.
- Minutes via bus to Bloor Subway or short walk to Lakeshore/Park Lawn streetcar to Mimico GO.
- 15 Ft. Ceiling.
- On-site Parking (2 parking spaces/1,500 SF).





# INTERIOR PHOTOS 134 PARKLAWN ROAD









FLOOR PLAN 134 PARKLAWN ROAD



### METROPOLITAN COMMERCIAL



Built on Connections.

626 King St West | Suite 302 Toronto, ON | M5V1M7

416.703.6621

metcomrealty.com

### CONTACT:

Tim Novak Senior Vice President, Sales Representative 416.703.6621 x246 tim.novak@metcomrealty.com

Disclaimer: The information contained herein has been provided to Metropolitan Commercial Realty Inc. from sources deemed reliable and correct, however we do not warrant its accuracy or assume any responsibility or liability of any kind whatsoever with respect to the accuracy of the information contained herein. All persons are advised to independently verify the information. The information herein is subject to errors, omissions, change of price, rental or other conditions, prior sale or withdrawal at any