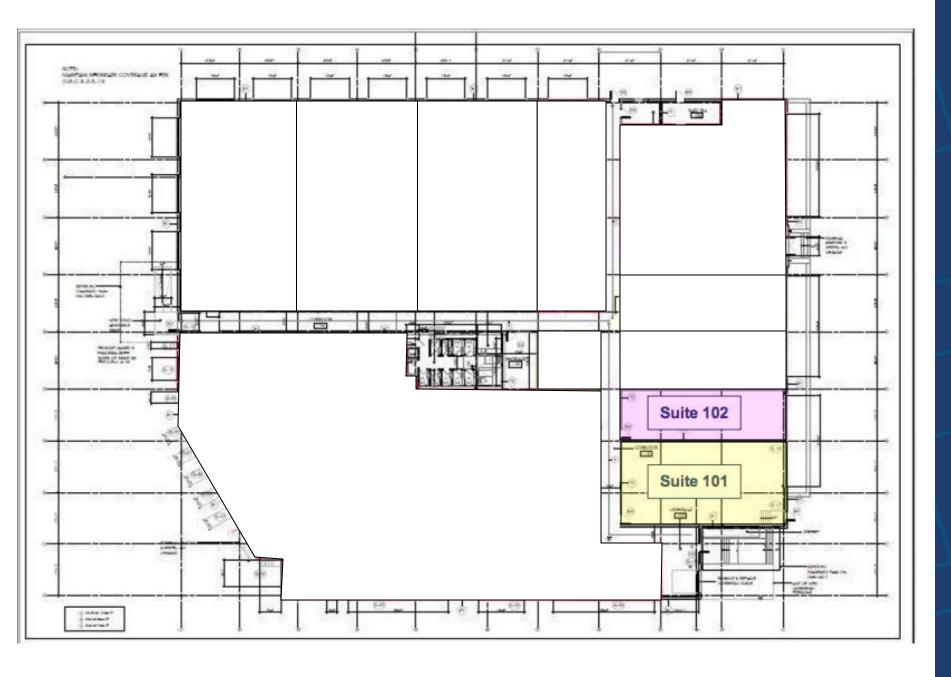

#### DETAILS

| Building Details  | <u>Suite</u><br>101<br>102 | <u>Area</u><br>1,600 SF<br>1,100 SF |
|-------------------|----------------------------|-------------------------------------|
| Gross Rental Rate | \$36.00 PSF/YR             |                                     |
| Term              | 3-5 Years                  |                                     |
| Possession        | Immediate                  |                                     |

# INTERIOR PHOTOS 134 PARKLAWN ROAD

FLOOR PLAN 134 PARKLAWN ROAD