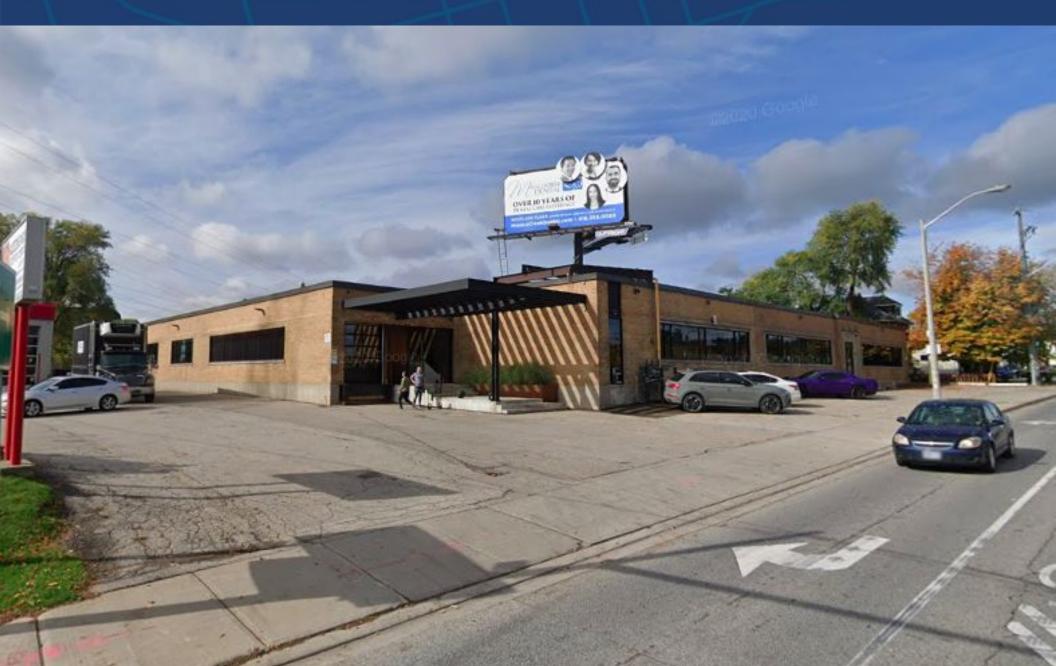

## FOR LEASE | OFFICE SPACE **134 PARK LAWN ROAD** TORONTO, ON

### **PROPERTY OVERVIEW**

- Premium brick and beam building.
- Easily accessible by TTC, minutes to TTC 501 Bus to Bloor.
- Minutes via bus to Bloor Subway or short walk to Lakeshore/Park Lawn streetcar to Mimico GO.
- 15 Ft. Ceiling.
- On-site Parking (2 parking spaces/1,500 SF).