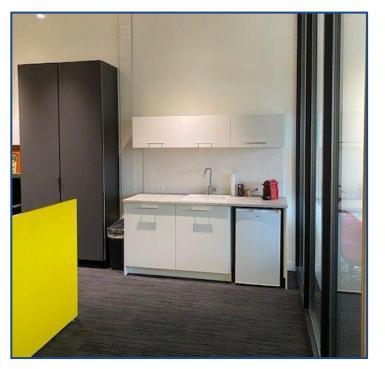

RONTO, ON





#### DETAILS

| Building Details  | <u>Suite</u><br>101<br>102 | <u>Area</u><br>1,600 SF<br>1,100 SF |
|-------------------|----------------------------|-------------------------------------|
| Gross Rental Rate | \$36.00 PSF/YR             |                                     |
| Term              | 3-5 Years                  |                                     |
| Possession        | Immediate                  |                                     |

### **PROPERTY OVERVIEW**

- Premium brick and beam building.
- Easily accessible by TTC, minutes to TTC 501 Bus to Bloor.
- Minutes via bus to Bloor Subway or short walk to Lakeshore/Park Lawn streetcar to Mimico GO.
- 15 Ft. Ceiling.
- On-site Parking (2 parking spaces/1,500 SF).





# INTERIOR PHOTOS 134 PARKLAWN ROAD









FLOOR PLAN 134 PARKLAWN ROAD



### METROPOLITAN COMMERCIAL



Built on Connections.

626 King St West | Suite 302 Toronto, ON | M5V1M7

416.703.6621

metcomrealty.com

### CONTACT:

Tim Novak Senior Vice President, Sales Representative 416.703.6621 x246 tim.novak@metcomrealty.com

Disclaimer: The information contained herein has been provided to Metropolitan Commercial Realty Inc. from sources deemed reliable and correct, however we do not warrant its accuracy or assume any responsibility or liability of any kind whatsoever with respect to the accuracy of the information contained herein. All persons are advised to independently verify the information. The information herein is subject to errors, omissions, change of price, rental or other conditions, prior sale or withdrawal at a