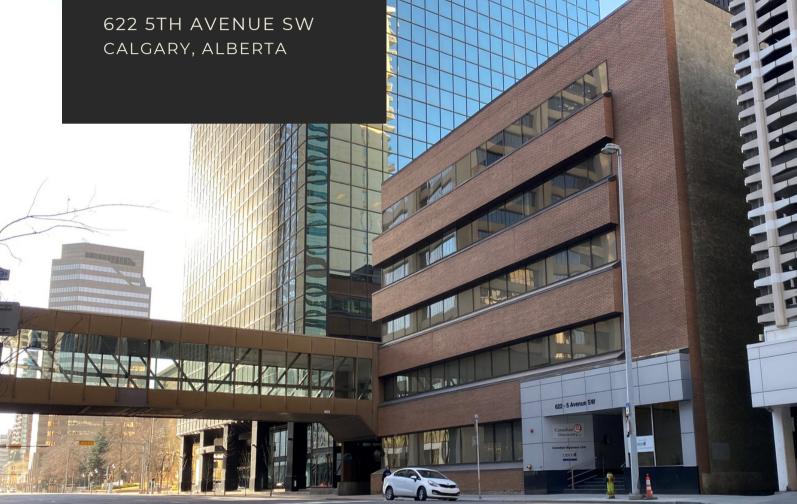

AVAILABLE SPACE:

8,264 SF - THIRD FLOOR

TERM LENGTH: FLEXIBLE

ASKING NET RENT: MARKET

OPERATING COSTS (EST 2022) \$12.67 PSF

PARKING RATIO: 1 PER 1,325 PSF SURFACE & UNDERGROUND

- DIRTT WALL SYSTEM WITH GLASS FRONTS
- +15 CONNECTED
- GLASS STAIRWELL
- QUALITY FURNITURE
- FLEXIBLE LAYOUTS
- SECURED ENTRY
- AVAILABLE IMMEDIATELY