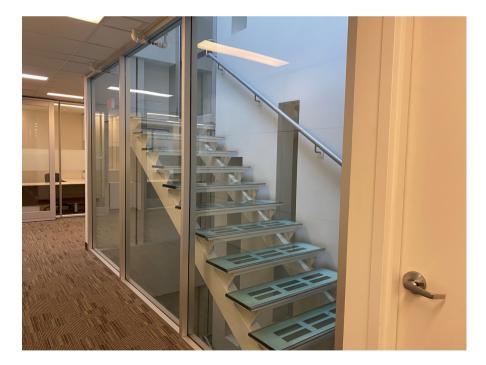

AVAILABLE SPACE:

8,264 SF - THIRD FLOOR

TERM LENGTH: FLEXIBLE

ASKING NET RENT: MARKET

OPERATING COSTS (EST 2022) \$12.67 PSF

PARKING RATIO: 1 PER 1,325 PSF SURFACE & UNDERGROUND

- DIRTT WALL SYSTEM WITH GLASS FRONTS
- +15 CONNECTED
- GLASS STAIRWELL
- QUALITY FURNITURE
- FLEXIBLE LAYOUTS
- SECURED ENTRY
- AVAILABLE IMMEDIATELY