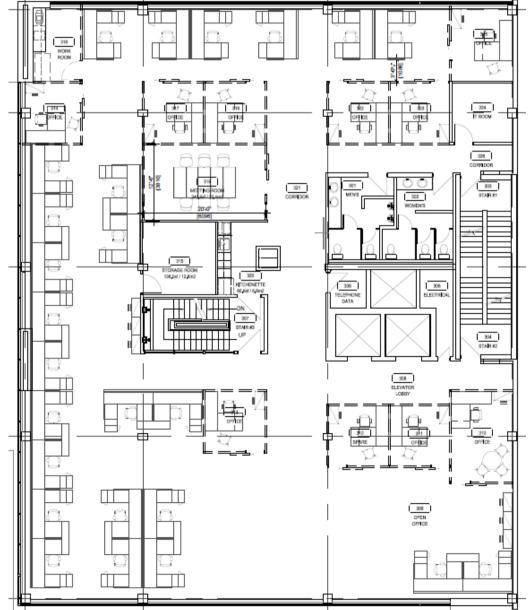

## THIRD FLOOR

- 8.264 SF
- 10 OFFICES (COMBO INTERIOR / EXTERIOR)
- WORKSTATION OPEN AREAS
- WORK ROOMS
- KITCHEN
- MEETING ROOM

\*FURNITURE LAYOUT SUBJECT TO CHANGE

Lori Suba President & Broker (403) 850-4248 Isuba@scoutrealestate.ca Laurae Spindler Vice President & Associate (403)471-4871 Ispindler@scoutrealestate.ca