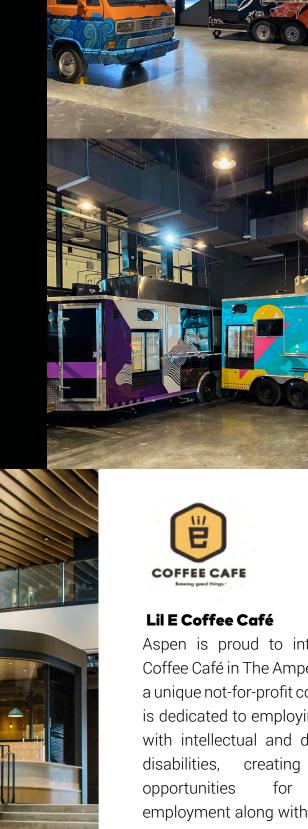

#### & Food Trucks

Aspen has created a first of its kind retail experience in Calgary; indoor food trucks. Situated on the main level of The Ampersand the indoor food market includes four custom built food trucks that can accommodate a variety of menus. The food trucks were built in to the complex which allows these vendors to be operational year-round. This allows us to provide a dynamic food experience to tenants, showcasing new vendors and concepts on a regular basis.

## **NOW LEASING** » more info

Aspen is proud to introduce Lil E Coffee Café in The Ampersand. Lil E is a unique not-for-profit coffee café that is dedicated to employing individuals with intellectual and developmental disabilities, creating meaningful productive employment along with changing the awareness of our local community.