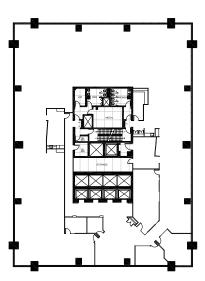

# AVAILABLE SUITES

NORTH TOWER

**NORTH TOWER** 

#1100 | 12,690 sf

Available Immediately

#1610 | 4,755 sf

#2420 | 4,005 sf

#2820 | 3,603 sf