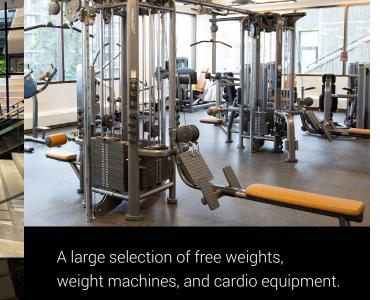

#### & Fitness Facility

The largest private facility in downtown Calgary is exclusive and free of charge to Aspen tenants. The facility includes first class showers and change rooms, garment steamers, toiletries, and free towel service. Day lockers provide a safe space for all your recreational gear.