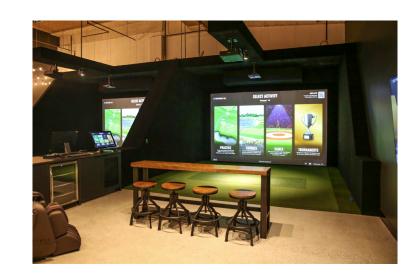

#### & Rec

There are three multi-sport simulators in the complex that offer a variety of options such as golf, dodgeball, football and more. One simulator is located on the main floor of the North Tower and two new simulator bays in the &Rec facility located on the main floor of the Fast Tower. & Rec also features. a bocce court, dart board, Pop-a-Shot, massage chairs, TV's and soft seating. Tenants can use the space to host events, watch the latest sports game or just gather their teams to enjoy a round of golf.