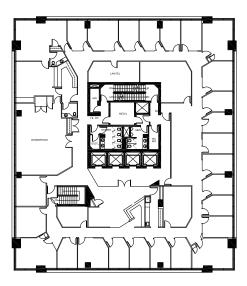

# AVAILABLE SUITES

NORTH TOWER

**NORTH TOWER** 

#1100 | 12,690 sf

Available Immediately

#1610 | 4,755 sf

#2420 | 4,005 sf

#2820 | 3,603 sf