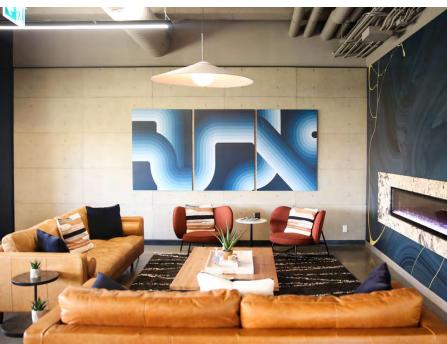

## & Tenant Lounge

Located adjacent to the fitness facility, this tenant exclusive lounge is available for daily use and can be booked for after hour events. With finishes similar to a hotel lobby bar and upscale coffee shop, the lounge serves as a space to encourage collaboration, host meetings, or relax after work with a cocktail served up from a bartender. An adjacent exclusive outdoor patio is the perfect place to unwind on a sunny afternoon, host an event, or meet other members of the complex. The tenant lounge is a space for work & play.