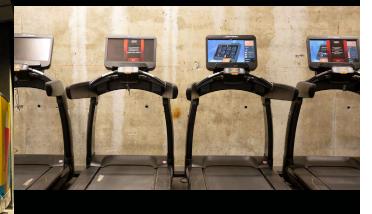

#### & Fitness Facility

The largest private facility in downtown Calgary is exclusive and free of charge to Aspen tenants. The facility includes first class showers and change rooms, garment steamers, toiletries, and free towel service. Day lockers provide a safe space for all your recreational gear.