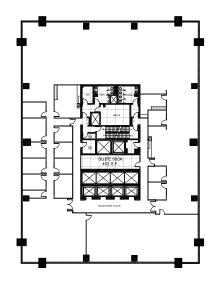

# AVAILABLE SUITES

NORTH TOWER

**NORTH TOWER** 

#1100 | 12,690 sf

Available Immediately

#1610 | 4,755 sf

#2420 | 4,005 sf

#2820 | 3,603 sf