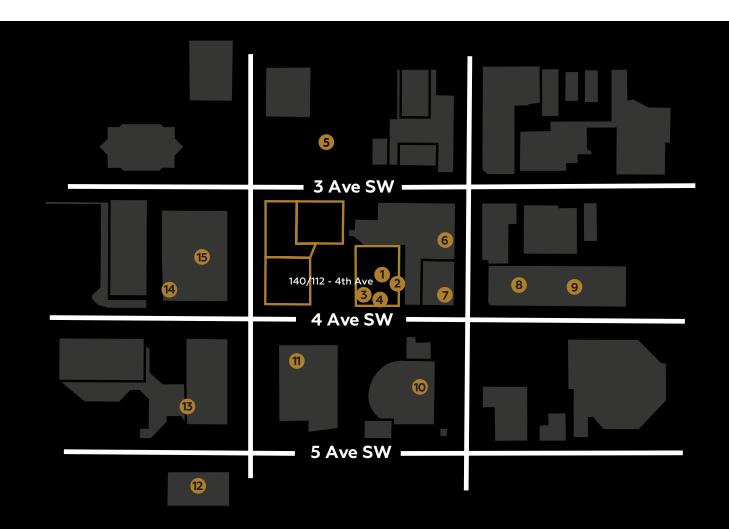

#### **SURROUNDING AMENITIES**

Dragon City Mall

| 1 | Lil E Cottee Cate   | 9  | Regency Palace          |
|---|---------------------|----|-------------------------|
| 2 | Italiano Please     | 10 | James Short Parkade     |
| 3 | 4 Corners Wing Stop | 11 | Starbucks               |
| 4 | Brick n Motor       | 12 | Olly Fresco's           |
| 5 | Impark Lot #217     | 13 | OEB Breakfast Co        |
| 6 | Gong Cha Bubble Tea | 14 | The International Hotel |
| 7 | TD Canada Trust     | 15 | Impark Lot #31          |
|   |                     |    |                         |