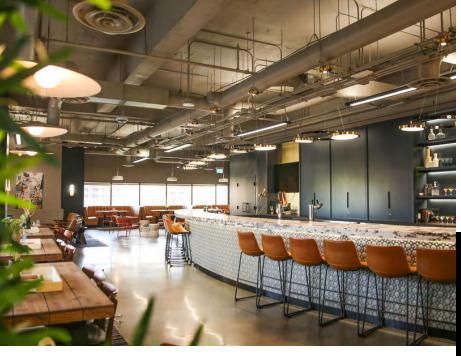

## & Tenant Lounge

Located adjacent to the fitness facility, this tenant exclusive lounge is available for daily use and can be booked for after hour events. With finishes similar to a hotel lobby bar and upscale coffee shop, the lounge serves as a space to encourage collaboration, host meetings, or relax after work with a cocktail served up from a bartender. An adjacent exclusive outdoor patio is the perfect place to unwind on a sunny afternoon, host an event, or meet other members of the complex. The tenant lounge is a space for work & play.