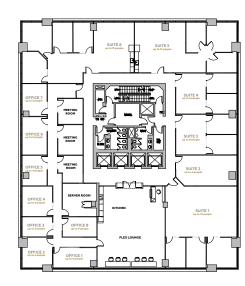

# AVAILABLE SUITES

**WEST TOWER** 

**WEST TOWER** 

#110 | 4,436 sf
Retail Opportunity
Available Immediately

#300 | 12,577 sf

Available Immediately

#400 | 12,630 sf Available Immediately

#1300 | 5,531 sf
Available Immediately

#1760 | 2,862 sf

#1720 | 2,719 sf

Available August 1, 2024

#2200 | 13,053 sf

**Show Suite** Available Immediately

## **WEST TOWER**

#2310 | 3,532 sf

Show Suite Available Immediately

#2400 | 13,051 sf

Available Immediately

#2600

New Aspen Flex Space Available Immediately