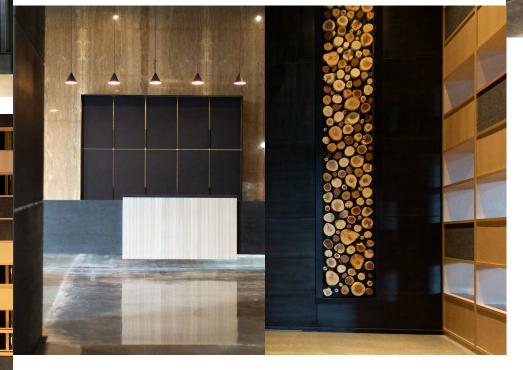

## & Library

For those who prefer a quieter environment, the library is separated by a living green wall with soft seating for quiet meetings or working coffee breaks.

MAKING
THE WORLD
OF WORK A
BETTER PLACE