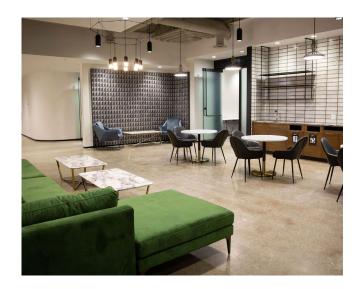

## & Library

For those who prefer a quieter environment, the library is separated by a living green wall with soft seating for quiet meetings or working coffee breaks.

MAKING
THE WORLD
OF WORK A
BETTER PLACE

## & Tenant Lounge

Located adjacent to the fitness facility, this tenant exclusive lounge is available for daily use and can be booked for after hour events. With finishes similar to a hotel lobby bar and upscale coffee shop, the lounge serves as a space to encourage collaboration, host meetings, or relax after work with a cocktail served up from a bartender. An adjacent exclusive outdoor patio is the perfect place to unwind on a sunny afternoon, host an event, or meet other members of the complex. The tenant lounge is a space for work & play.