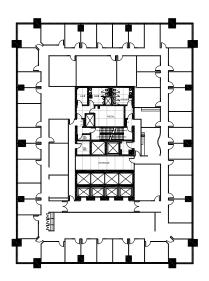

# AVAILABLE SUITES

**WEST TOWER** 

**WEST TOWER** 

#110 | 4,436 sf
Retail Opportunity
Available Immediately

#300 | 12,577 sf

Available Immediately

#400 | 12,630 sf Available Immediately

#1300 | 5,531 sf
Available Immediately

#1760 | 2,862 sf

#1720 | 2,719 sf

Available August 1, 2024

#2200 | 13,053 sf

**Show Suite** Available Immediately

## **WEST TOWER**

#2310 | 3,532 sf

Show Suite Available Immediately

#2400 | 13,051 sf

Available Immediately

#2600

New Aspen Flex Space Available Immediately