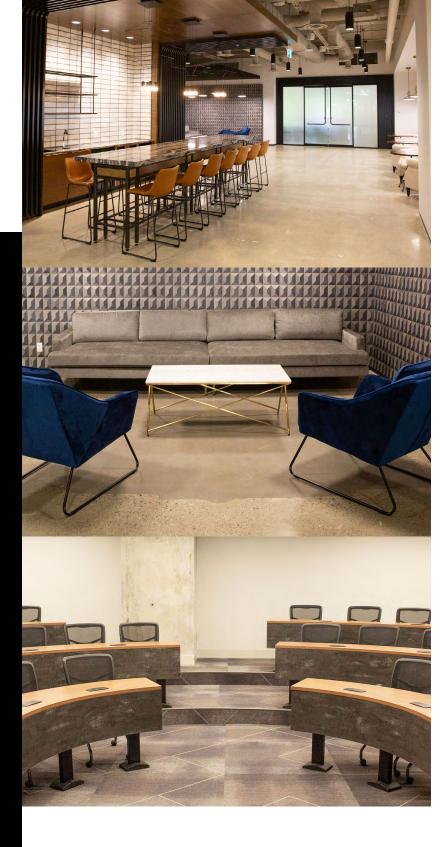

Another first of its kind in Calgary is the university style lecture room with elevated seating for meetings and presentations. Fixed millwork with an abundance of outlets curve around a centred podium to provide space that encourages participation & collaboration.

#### & Conference Centre

Communities large and small need spaces to meet and host events outside of their everyday office. Whether it be an annual general meeting, a training session, or just a small meeting with your team, the new conference centre provides a creative space for collaboration. The largest meeting space can host up to 230 people, while a variety of smaller spaces will provide your team the perfect place to meet. Every room is fully equipped with audio visual technologies suitable for tenant needs.

The most unique feature in the centre are the suspended meeting rooms, which hang over the existing lobby for a unique view of the plaza.