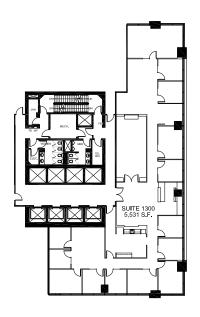

# AVAILABLE SUITES

**WEST TOWER** 

**WEST TOWER** 

#110 | 4,436 sf
Retail Opportunity
Available Immediately

#300 | 12,577 sf

Available Immediately

#400 | 12,630 sf Available Immediately

#1300 | 5,531 sf
Available Immediately