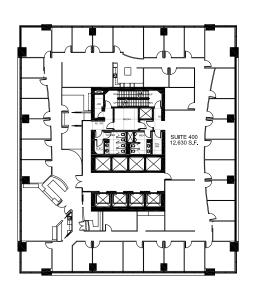

# AVAILABLE SUITES

**WEST TOWER** 

**WEST TOWER** 

#110 | 4,436 sf
Retail Opportunity
Available Immediately

#300 | 12,577 sf

Available Immediately

#400 | 12,630 sf Available Immediately

#1300 | 5,531 sf
Available Immediately