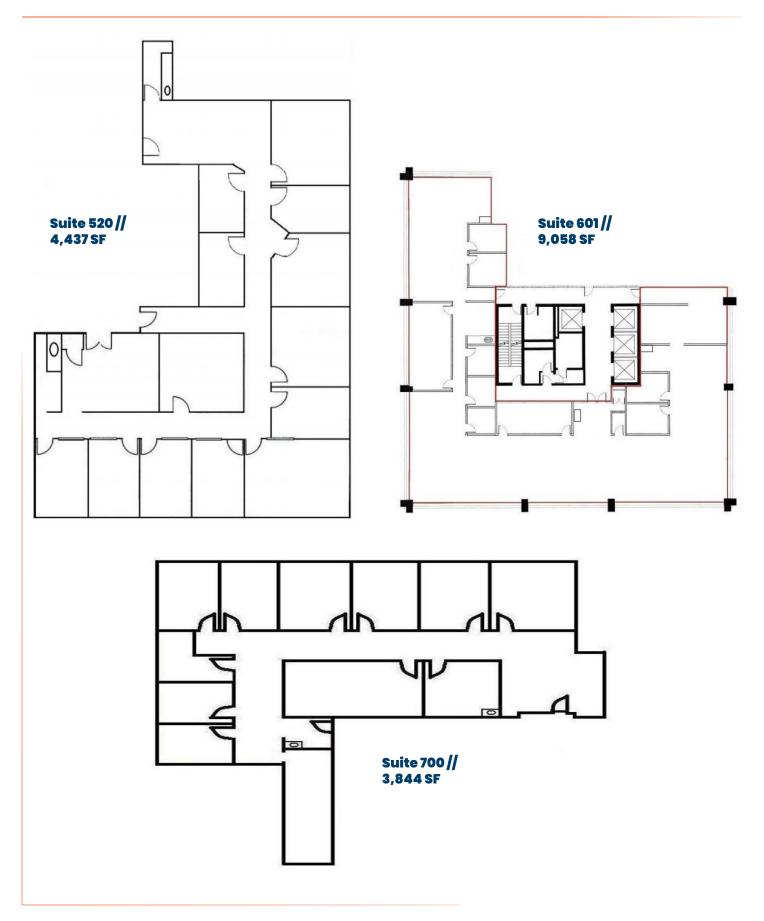

#### PROPERTY OVERVIEW

| ADDRESS:                | 815 8 Ave SW (Panarctic Plaza), Calgary |
|-------------------------|-----------------------------------------|
| <b>BUILDING CLASS:</b>  | В                                       |
| <b>BUILDING SIZE:</b>   | 151,716 SF                              |
| YEAR BUILT:             | 1982                                    |
| NUMBER OF FLOORS:       | 13                                      |
| SIZE/S:                 | 2,471 SF to 12,330 SF                   |
| LEASE TERM:             | 5-10 years                              |
| NET RENT:               | Market                                  |
| <b>OPERATING COSTS:</b> | \$14.50 PSF                             |
| POSSESSION:             | Immediate                               |
| PARKING:                | 1:1,100 SF \$365/month/stall            |