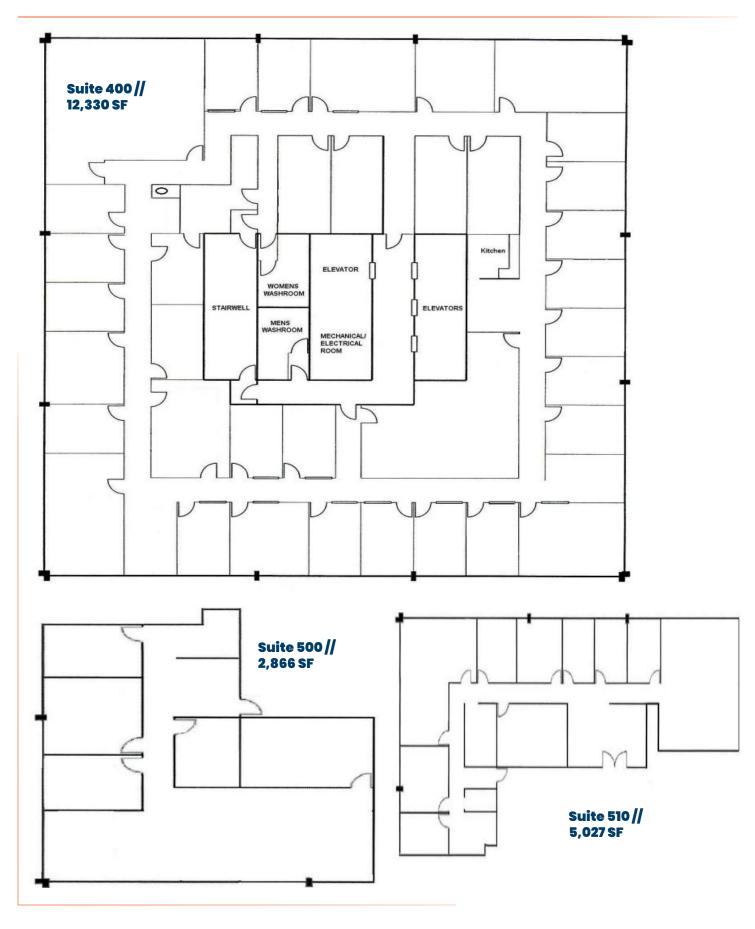

#### PROPERTY OVERVIEW

| ADDRESS:                | 815 8 Ave SW (Panarctic Plaza), Calgary |
|-------------------------|-----------------------------------------|
| <b>BUILDING CLASS:</b>  | В                                       |
| <b>BUILDING SIZE:</b>   | 151,716 SF                              |
| YEAR BUILT:             | 1982                                    |
| NUMBER OF FLOORS:       | 13                                      |
| SIZE/S:                 | 2,471 SF to 12,330 SF                   |
| LEASE TERM:             | 5-10 years                              |
| NET RENT:               | Market                                  |
| <b>OPERATING COSTS:</b> | \$14.50 PSF                             |
| POSSESSION:             | Immediate                               |
| PARKING:                | 1:1,100 SF \$365/month/stall            |

Suite 1000 // 12,330 SF

This communication is intended for general information only and not to be relied upon in any way. Consequently no responsibility or liability whatsoever can be accepted by CDNGLOBAL for any loss or damage resulting from any use of, reliance on or reference to the contents of this document, including hypertext links to external sources. In addition, as a general communication, this material does not necessarily represent the view of CDNGLOBAL in relation to particular properties or projects. This communication is not intended to cause or induce breach of any agency agreement. Reproduction or distribution of this communication in whole or in part is not allowed without prior written approval of CDNGLOBAL.