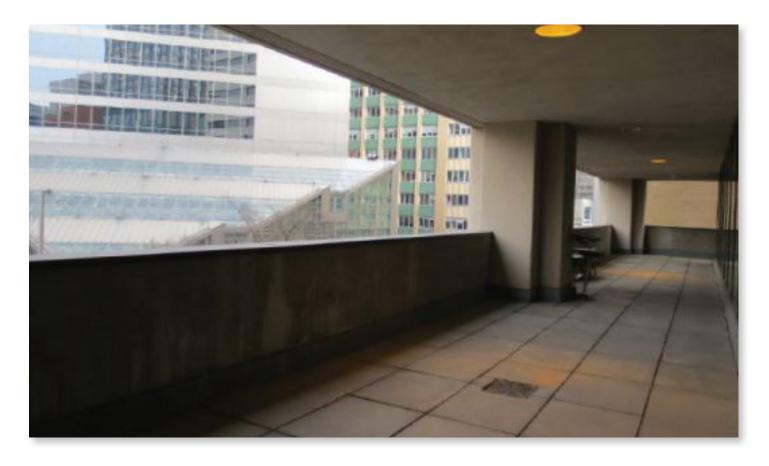

#### Features:

- Top image of the 3rd floor balcony area
- Bottom left image, main lobby
- Bottom right image, common area