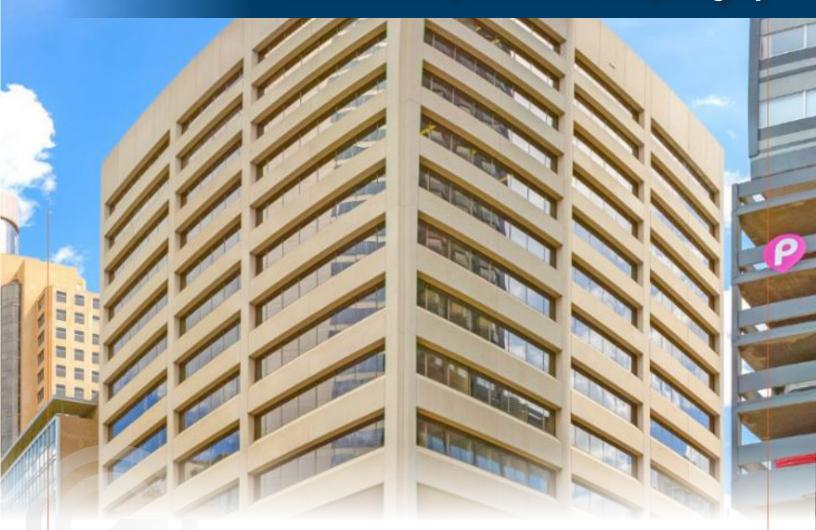

# FOR LEASE

815 8 Ave SW (Panarctic Plaza), Calgary

#### PROPERTY OVERVIEW

| ADDRESS:                | 815 8 Ave SW (Panarctic Plaza), Calgary |
|-------------------------|-----------------------------------------|
| <b>BUILDING CLASS:</b>  | В                                       |
| <b>BUILDING SIZE:</b>   | 151,716 SF                              |
| YEAR BUILT:             | 1982                                    |
| NUMBER OF FLOORS:       | 13                                      |
| SIZE/S:                 | 2,471 SF to 12,330 SF                   |
| LEASE TERM:             | 5-10 years                              |
| NET RENT:               | Market                                  |
| <b>OPERATING COSTS:</b> | \$14.50 PSF                             |
| POSSESSION:             | Immediate                               |
| PARKING:                | 1:1,100 SF \$365/month/stall            |