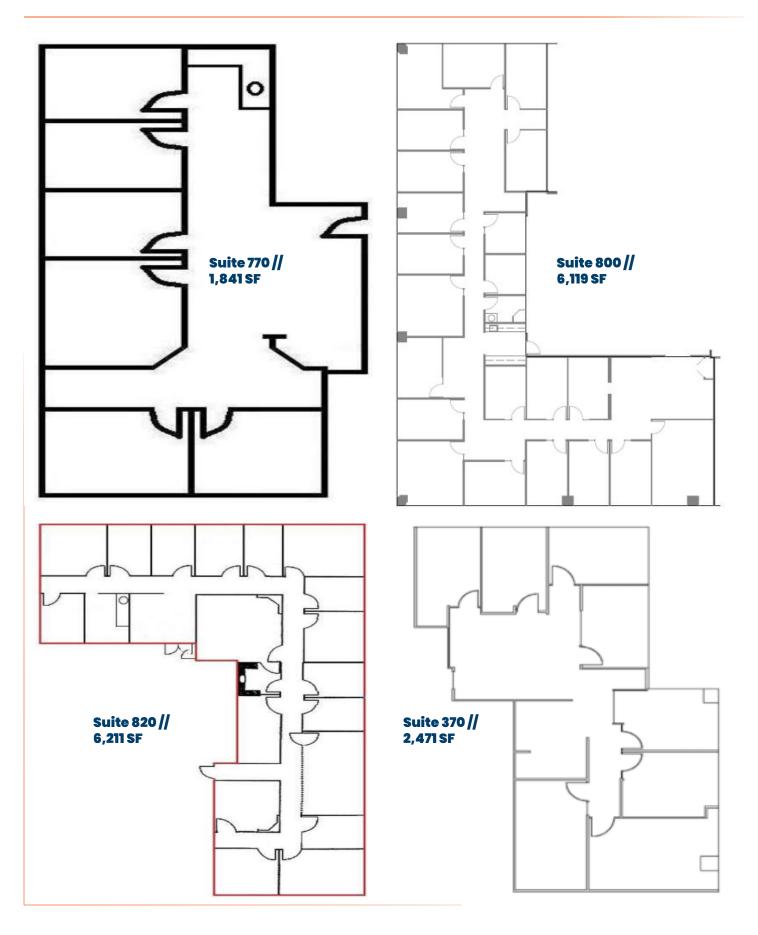

#### PROPERTY OVERVIEW

| ADDRESS:                | 815 8 Ave SW (Panarctic Plaza), Calgary |
|-------------------------|-----------------------------------------|
| <b>BUILDING CLASS:</b>  | В                                       |
| <b>BUILDING SIZE:</b>   | 151,716 SF                              |
| YEAR BUILT:             | 1982                                    |
| NUMBER OF FLOORS:       | 13                                      |
| SIZE/S:                 | 2,471 SF to 12,330 SF                   |
| LEASE TERM:             | 5-10 years                              |
| NET RENT:               | Market                                  |
| <b>OPERATING COSTS:</b> | \$14.50 PSF                             |
| POSSESSION:             | Immediate                               |
| PARKING:                | 1:1,100 SF \$365/month/stall            |