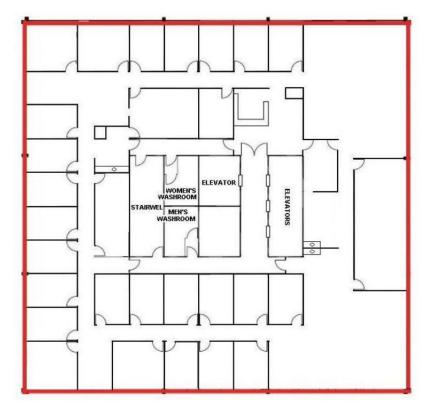

#### PROPERTY OVERVIEW

| ADDRESS:                | 815 8 Ave SW (Panarctic Plaza), Calgary |
|-------------------------|-----------------------------------------|
| <b>BUILDING CLASS:</b>  | В                                       |
| <b>BUILDING SIZE:</b>   | 151,716 SF                              |
| YEAR BUILT:             | 1982                                    |
| NUMBER OF FLOORS:       | 13                                      |
| SIZE/S:                 | 2,471 SF to 12,330 SF                   |
| LEASE TERM:             | 5-10 years                              |
| NET RENT:               | Market                                  |
| <b>OPERATING COSTS:</b> | \$14.50 PSF                             |
| POSSESSION:             | Immediate                               |
| PARKING:                | 1:1,100 SF \$365/month/stall            |

Suite 1000 // 12,330 SF

This communication is intended for general information only and not to be relied upon in any way. Consequently no responsibility or liability whatsoever can be accepted by CDNGLOBAL for any loss or damage resulting from any use of, reliance on or reference to the contents of this document, including hypertext links to external sources. In addition, as a general communication, this material does not necessarily represent the view of CDNGLOBAL in relation to particular properties or projects. This communication is not intended to cause or induce breach of any agency agreement. Reproduction or distribution of this communication in whole or in part is not allowed without prior written approval of CDNGLOBAL.