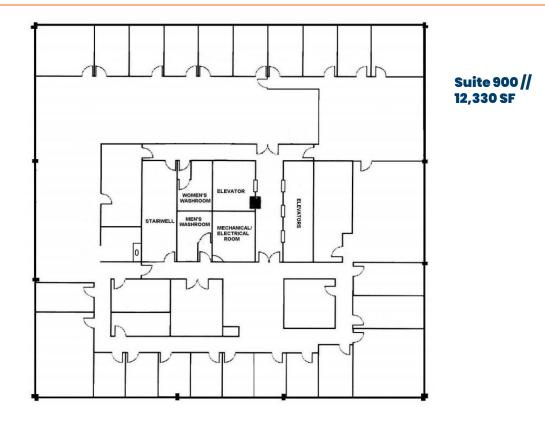

#### PROPERTY OVERVIEW

| ADDRESS:                | 815 8 Ave SW (Panarctic Plaza), Calgary |
|-------------------------|-----------------------------------------|
| <b>BUILDING CLASS:</b>  | В                                       |
| <b>BUILDING SIZE:</b>   | 151,716 SF                              |
| YEAR BUILT:             | 1982                                    |
| NUMBER OF FLOORS:       | 13                                      |
| SIZE/S:                 | 2,471 SF to 12,330 SF                   |
| LEASE TERM:             | 5-10 years                              |
| NET RENT:               | Market                                  |
| <b>OPERATING COSTS:</b> | \$14.50 PSF                             |
| POSSESSION:             | Immediate                               |
| PARKING:                | 1:1,100 SF \$365/month/stall            |

Suite 1000 // 12,330 SF

This communication is intended for general information only and not to be relied upon in any way. Consequently no responsibility or liability whatsoever can be accepted by CDNGLOBAL for any loss or damage resulting from any use of, reliance on or reference to the contents of this document, including hypertext links to external sources. In addition, as a general communication, this material does not necessarily represent the view of CDNGLOBAL in relation to particular properties or projects. This communication is not intended to cause or induce breach of any agency agreement. Reproduction or distribution of this communication in whole or in part is not allowed without prior written approval of CDNGLOBAL.