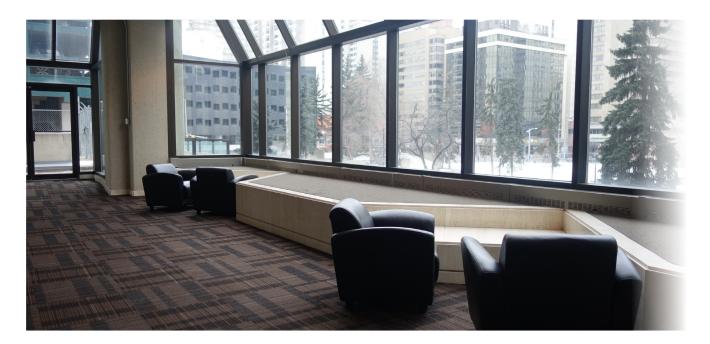

#### Features:

- Top image of the 3rd floor balcony area
- Bottom left image, main lobby
- Bottom right image, common area