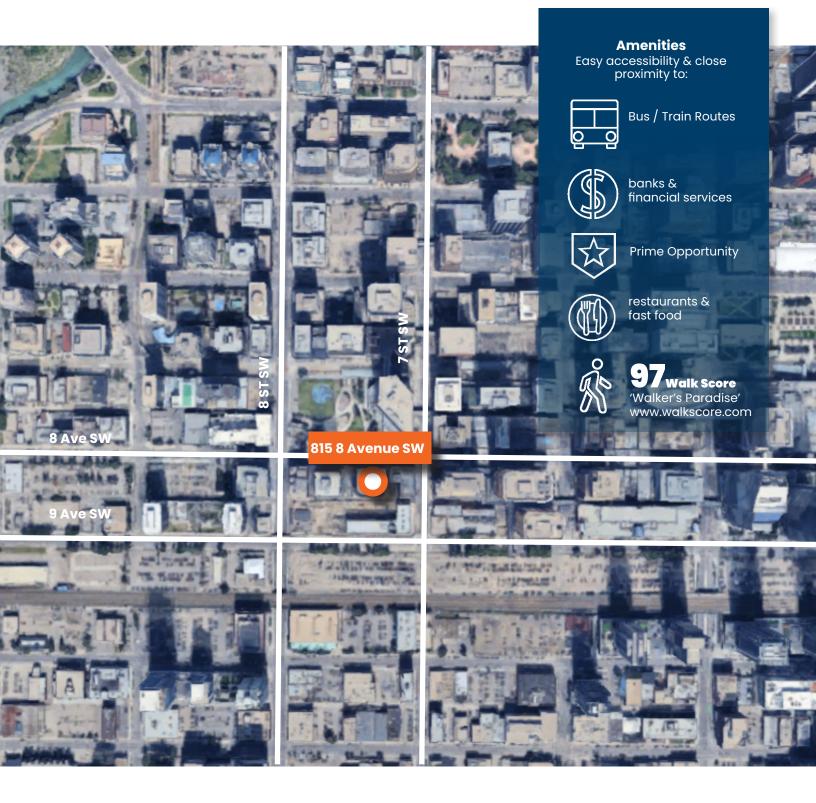

## LOCATION

Prominently located in Calgary's vibrant Downtown West End, just steps from the Downtown Core. Easily accessible via 8th Street SW C-Train Station and serviced by multiple bus routes. Surrounded by a mix of commercial, residential, and retail amenities including restaurants, cafes, and fitness centres. Prince's Island Park and the Bow River pathway are a short walk away, offering green space and recreational options in the heart of the city.