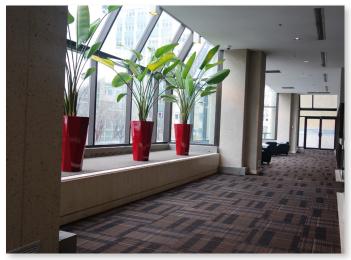

## EXTERIOR & INTERIOR FEATURES

#### Features:

- Top image of the 3rd floor balcony area
- Bottom left image, main lobby
- Bottom right image, common area