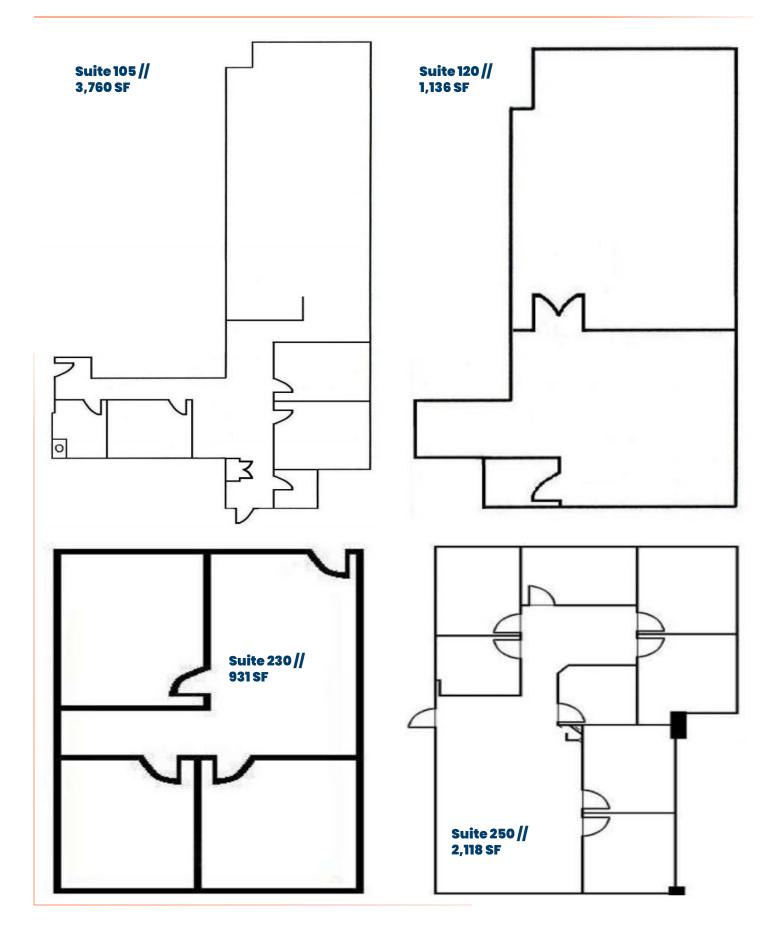

#### PROPERTY OVERVIEW

| ADDRESS:                | 815 8 Ave SW (Panarctic Plaza), Calgary |
|-------------------------|-----------------------------------------|
| <b>BUILDING CLASS:</b>  | В                                       |
| <b>BUILDING SIZE:</b>   | 151,716 SF                              |
| YEAR BUILT:             | 1982                                    |
| NUMBER OF FLOORS:       | 13                                      |
| SIZE/S:                 | 2,471 SF to 12,330 SF                   |
| LEASE TERM:             | 5-10 years                              |
| NET RENT:               | Market                                  |
| <b>OPERATING COSTS:</b> | \$14.50 PSF                             |
| POSSESSION:             | Immediate                               |
| PARKING:                | 1:1,100 SF \$365/month/stall            |