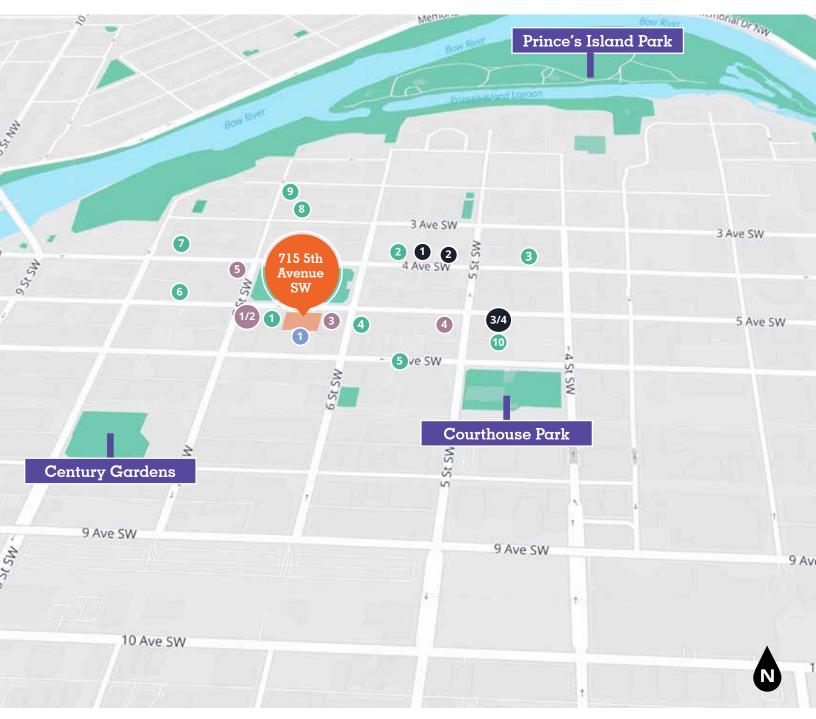

## **Location & amenities**

#### Food & Dining

- **Fitness & Gyms**
- 1. Sushi Hiro
- 2. Fonda Fora
- 3. Caesar's Steakhouse
- 4. Gogi Korean Kitchen
- 5. Ola Poke
- 6. Spicy Amigos
- 7. The Street Eatery
- 8. Buchanan's Chop House
- 9. Alforno Bakery & Cafe
- 10. The Wilde

1. Fifth Avenue Club

#### **Retail Services**

- 1. Dry cleaning
- 2. Sassy Nails
- 3. Convenience store
- 4. Best of Seven Barbers
- 5. Wine Tales

#### **Hotels**

- 1. The Westley
- 2. Coast Calgary Downtown
- 3. Marriott
- 4. The Dorian