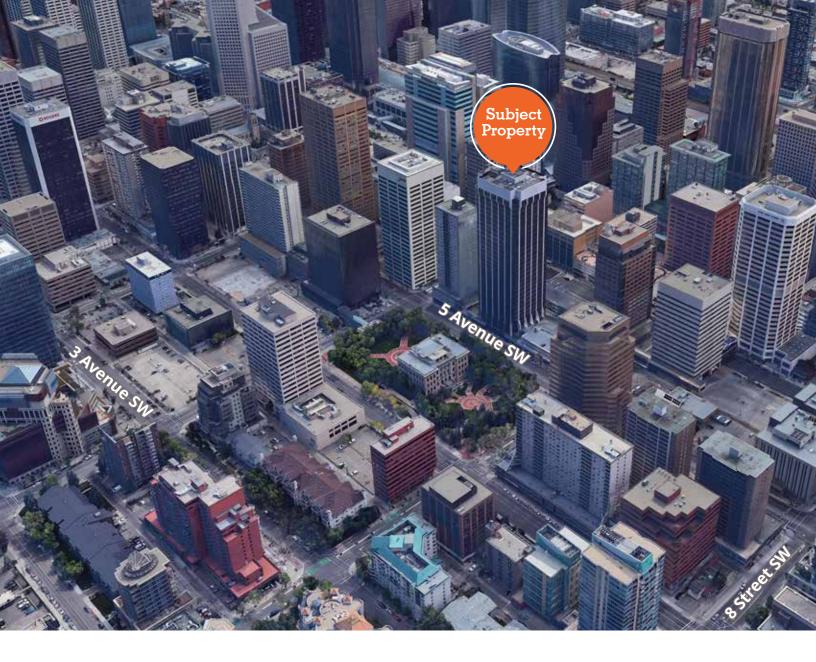

## Renovated office space in the west end of Downtown

- Located at 5th Avenue & 7th Street SW overlooking McDougall Centre Park
- Building amenities include 24/7 manned security desk, Fifth Avenue Fitness Club, coffee bar and renovated 3,000 SF conference facility
- +15 Connected to Place 800 and 639 5<sup>th</sup> Ave SW
- 2 Blocks to the LRT and food court
- Newly renovated common areas, washrooms and \_ elevator lobbies
- Floor to ceiling windows offer excellent views throughout the building
- **NEW** Building lobby & elevator renovations
- New outdoor tenant patio on the second floor

## **Location & amenities**