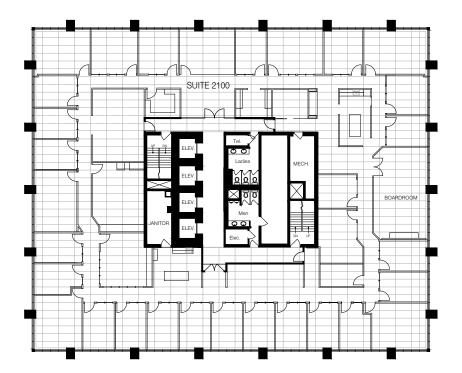

#### Available Space

| Suite                 | Size (SF)          | Divisible | Show<br>Suite | Available         |
|-----------------------|--------------------|-----------|---------------|-------------------|
| Main Floor Retail - 1 | 1,273              |           |               | Immediately       |
| Suite 330             | 2,071              |           |               | Immediately       |
| Suite 340             | 1,610              |           | *             | June 1, 2024      |
| Suite 400             | 3,865              |           |               | Immediately       |
| Suite 410             | 2,217              |           |               | Immediately       |
| Suite 510             | Individual offices |           |               | Immediately       |
| Suite 600             | 4,801              | *         |               | Immediately       |
| Suite 700             | 12,469             | *         |               | Immediately       |
| Suite 900             | 6,768              |           |               | Immediately       |
| Suite 1000 FURNISHED  | 12,491             | *         |               | Immediately       |
| Suite 1100            | 8,614              |           |               | Immediately       |
| Suite 1200            | 4,818              |           |               | June 1, 2024      |
| Suite 1210            | 3,719              |           |               | Immediately       |
| Suite 1220            | 4,000              |           |               | Immediately       |
| Suite 1420            | 4,948              |           |               | Immediately       |
| Suite 2010            | 3,969              |           |               | Immediately       |
| Suite 2100 FURNISHED  | 12,552             | *         |               | Immediately       |
| Suite 2200            | 12,687             | *         |               | Immediately       |
| Suite 2420            | 3,906              |           |               | Immediately       |
| Suite 2600            | 6,644              | *         |               | Immediately       |
| Suite 3010            | 6,379              |           |               | Immediately       |
| Suite 3200            | 7,441              |           |               | September 1, 2024 |

#### Suite 2100 - 12,552 SF Furniture available

Suite 2200 - 12,687 SF Base Building Condition

Suite 2600 - 6,644 SF