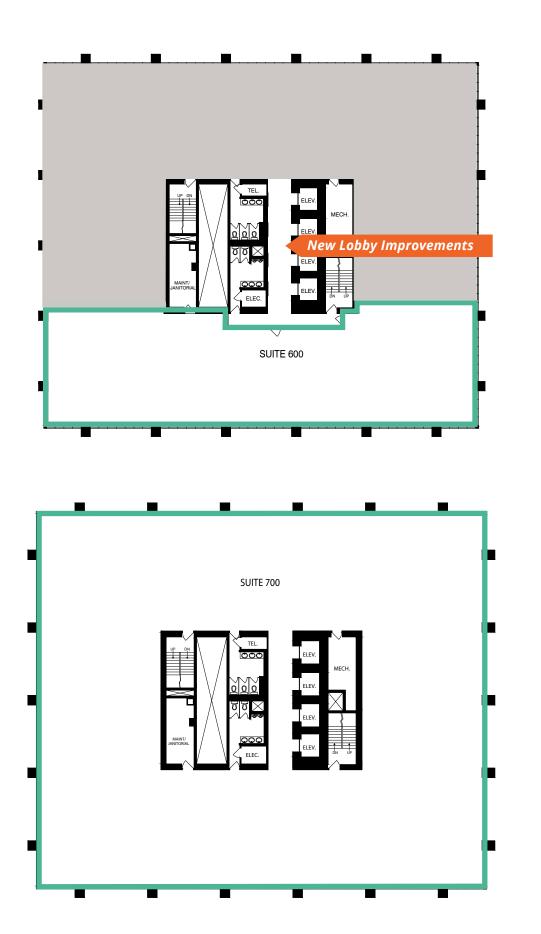

#### Suite 600 - 4,801 SF Base Building Condition

Suite 700 - 12,469 SF Base Building Condition