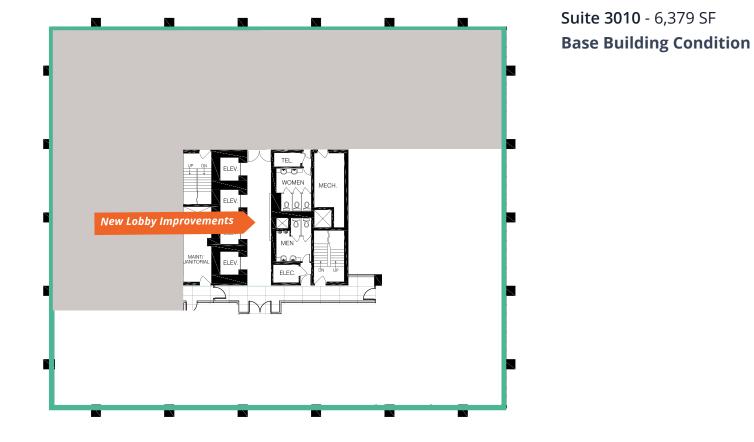

#### Available Space

| Suite                 | Size (SF)          | Divisible | Show<br>Suite | Available         |
|-----------------------|--------------------|-----------|---------------|-------------------|
| Main Floor Retail - 1 | 1,273              |           |               | Immediately       |
| Suite 330             | 2,071              |           |               | Immediately       |
| Suite 340             | 1,610              |           | *             | June 1, 2024      |
| Suite 400             | 3,865              |           |               | Immediately       |
| Suite 410             | 2,217              |           |               | Immediately       |
| Suite 510             | Individual offices |           |               | Immediately       |
| Suite 600             | 4,801              | *         |               | Immediately       |
| Suite 700             | 12,469             | *         |               | Immediately       |
| Suite 900             | 6,768              |           |               | Immediately       |
| Suite 1000 FURNISHED  | 12,491             | *         |               | Immediately       |
| Suite 1100            | 8,614              |           |               | Immediately       |
| Suite 1200            | 4,818              |           |               | June 1, 2024      |
| Suite 1210            | 3,719              |           |               | Immediately       |
| Suite 1220            | 4,000              |           |               | Immediately       |
| Suite 1420            | 4,948              |           |               | Immediately       |
| Suite 2010            | 3,969              |           |               | Immediately       |
| Suite 2100 FURNISHED  | 12,552             | *         |               | Immediately       |
| Suite 2200            | 12,687             | *         |               | Immediately       |
| Suite 2420            | 3,906              |           |               | Immediately       |
| Suite 2600            | 6,644              | *         |               | Immediately       |
| Suite 3010            | 6,379              |           |               | Immediately       |
| Suite 3200            | 7,441              |           |               | September 1, 2024 |