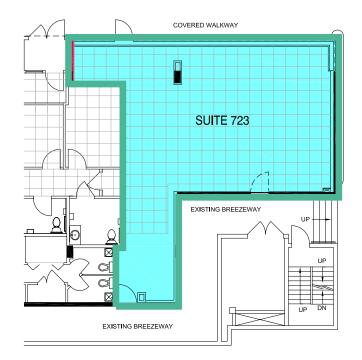

Suite 400 - 3,865 SF Suite 410 - 2,217 SF

\* Contiguous to 6,082 SF

Suite 510 - 8,561 SF INDIVIDUAL OFFICES AVAILABLE FOR RENT \$400 - \$450 / Month

**X** = Occupied