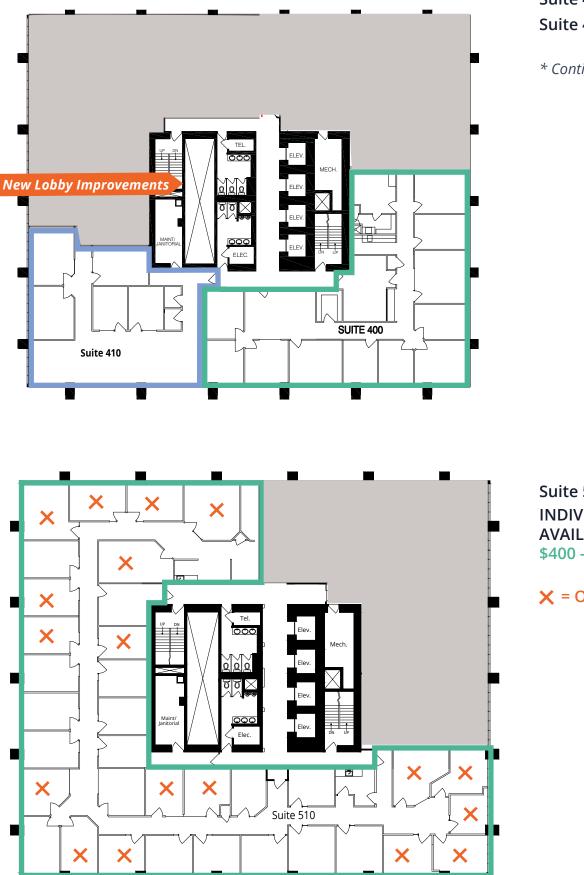

Suite 400 - 3,865 SF Suite 410 - 2,217 SF

\* Contiguous to 6,082 SF

Suite 510 - 8,561 SF INDIVIDUAL OFFICES AVAILABLE FOR RENT \$400 - \$450 / Month

**X** = Occupied