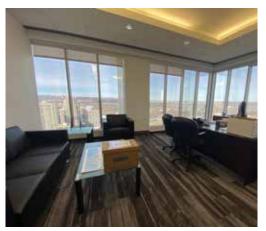

## Renovated office space in the west end of Downtown

- Located at 5th Avenue & 7th Street SW overlooking McDougall Centre Park
- Building amenities include 24/7 manned security desk, Fifth Avenue Fitness Club, coffee bar and renovated 3,000 SF conference facility
- +15 Connected to Place 800 and 639 5<sup>th</sup> Ave SW
- 2 Blocks to the LRT and food court
- Newly renovated common areas, washrooms and \_ elevator lobbies
- Floor to ceiling windows offer excellent views throughout the building
- **NEW** Building lobby & elevator renovations
- New outdoor tenant patio on the second floor