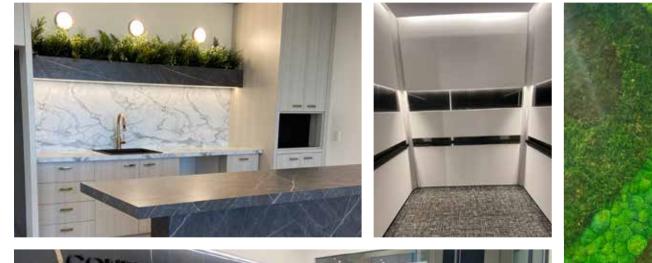

## Renovated office space in the west end of Downtown

- Located at 5th Avenue & 7th Street SW overlooking McDougall Centre Park
- Building amenities include 24/7 manned security desk, Fifth Avenue Fitness Club, coffee bar and renovated 3,000 SF conference facility
- +15 Connected to Place 800 and 639 5<sup>th</sup> Ave SW
- 2 Blocks to the LRT and food court
- Newly renovated common areas, washrooms and \_ elevator lobbies
- Floor to ceiling windows offer excellent views throughout the building
- **NEW** Building lobby & elevator renovations
- New outdoor tenant patio on the second floor

**Renovated Building Common Areas & Suites** Main Floor Lobby | Elevators | Floor Lobbies | Conference Facility | Patio

Main Floor Retail Main Floor Retail - 1 : 1,273 SF

Suite 330 - 2,071 SF Suite 340 - 1,610 SF Show Suite