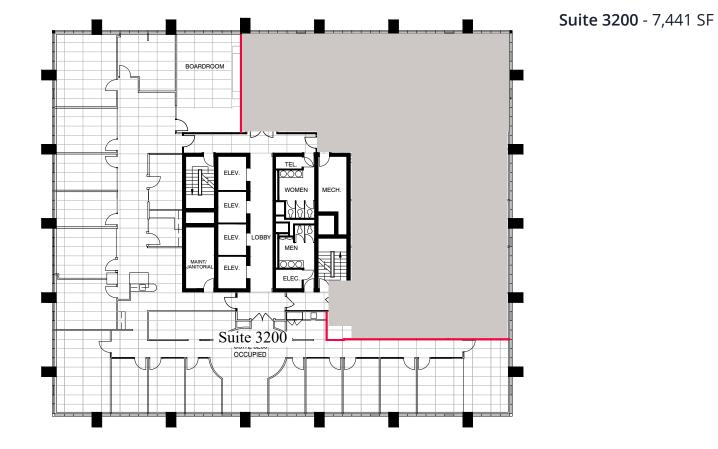

#### Available Space

| Suite                 | Size (SF)          | Divisible | Show<br>Suite | Available         |
|-----------------------|--------------------|-----------|---------------|-------------------|
| Main Floor Retail - 1 | 1,273              |           |               | Immediately       |
| Suite 330             | 2,071              |           |               | Immediately       |
| Suite 340             | 1,610              |           | *             | June 1, 2024      |
| Suite 400             | 3,865              |           |               | Immediately       |
| Suite 410             | 2,217              |           |               | Immediately       |
| Suite 510             | Individual offices |           |               | Immediately       |
| Suite 600             | 4,801              | *         |               | Immediately       |
| Suite 700             | 12,469             | *         |               | Immediately       |
| Suite 900             | 6,768              |           |               | Immediately       |
| Suite 1000 FURNISHED  | 12,491             | *         |               | Immediately       |
| Suite 1100            | 8,614              |           |               | Immediately       |
| Suite 1200            | 4,818              |           |               | June 1, 2024      |
| Suite 1210            | 3,719              |           |               | Immediately       |
| Suite 1220            | 4,000              |           |               | Immediately       |
| Suite 1420            | 4,948              |           |               | Immediately       |
| Suite 2010            | 3,969              |           |               | Immediately       |
| Suite 2100 FURNISHED  | 12,552             | *         |               | Immediately       |
| Suite 2200            | 12,687             | *         |               | Immediately       |
| Suite 2420            | 3,906              |           |               | Immediately       |
| Suite 2600            | 6,644              | *         |               | Immediately       |
| Suite 3010            | 6,379              |           |               | Immediately       |
| Suite 3200            | 7,441              |           |               | September 1, 2024 |