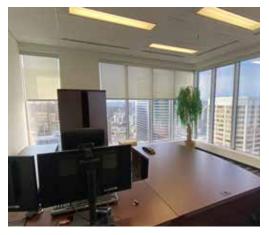

**Renovated Building Common Areas & Suites** Main Floor Lobby | Elevators | Floor Lobbies | Conference Facility | Patio

Main Floor Retail Main Floor Retail - 1 : 1,273 SF

Suite 330 - 2,071 SF Suite 340 - 1,610 SF Show Suite

#### Suite 1000 - 12,491 SF Furniture available

Suite 1200 - 4,818 SF Suite 1210 - 3,719 SF Suite 1220 - 4,000 SF