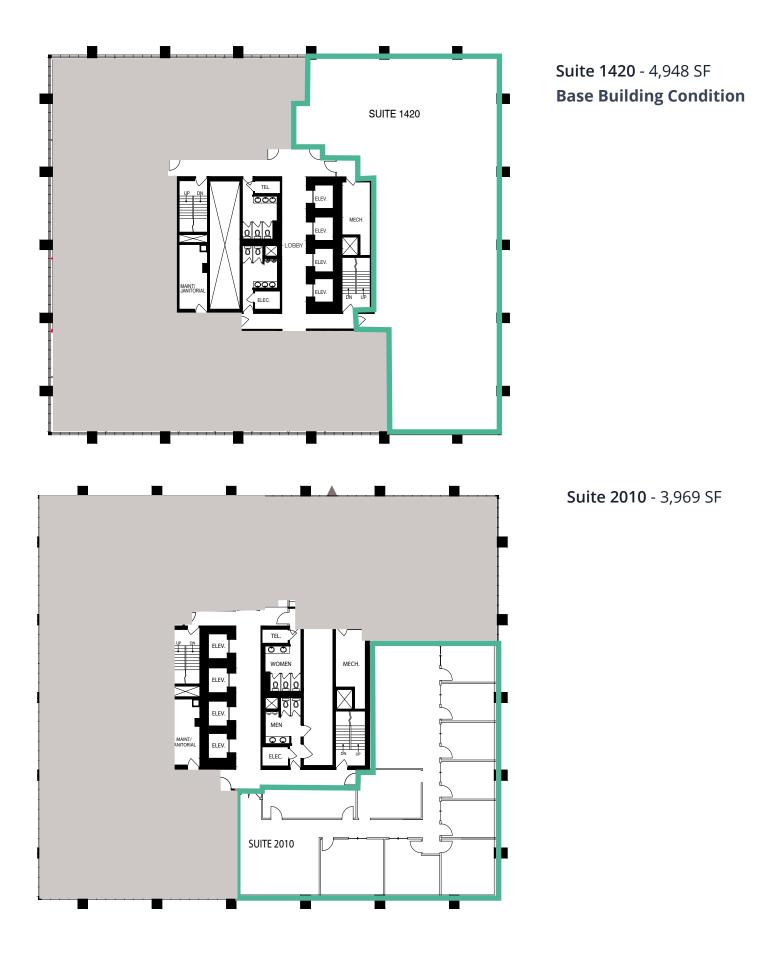

#### Available Space

| Suite                 | Size (SF)          | Divisible | Show<br>Suite | Available         |
|-----------------------|--------------------|-----------|---------------|-------------------|
| Main Floor Retail - 1 | 1,273              |           |               | Immediately       |
| Suite 330             | 2,071              |           |               | Immediately       |
| Suite 340             | 1,610              |           | *             | June 1, 2024      |
| Suite 400             | 3,865              |           |               | Immediately       |
| Suite 410             | 2,217              |           |               | Immediately       |
| Suite 510             | Individual offices |           |               | Immediately       |
| Suite 600             | 4,801              | *         |               | Immediately       |
| Suite 700             | 12,469             | *         |               | Immediately       |
| Suite 900             | 6,768              |           |               | Immediately       |
| Suite 1000 FURNISHED  | 12,491             | *         |               | Immediately       |
| Suite 1100            | 8,614              |           |               | Immediately       |
| Suite 1200            | 4,818              |           |               | June 1, 2024      |
| Suite 1210            | 3,719              |           |               | Immediately       |
| Suite 1220            | 4,000              |           |               | Immediately       |
| Suite 1420            | 4,948              |           |               | Immediately       |
| Suite 2010            | 3,969              |           |               | Immediately       |
| Suite 2100 FURNISHED  | 12,552             | *         |               | Immediately       |
| Suite 2200            | 12,687             | *         |               | Immediately       |
| Suite 2420            | 3,906              |           |               | Immediately       |
| Suite 2600            | 6,644              | *         |               | Immediately       |
| Suite 3010            | 6,379              |           |               | Immediately       |
| Suite 3200            | 7,441              |           |               | September 1, 2024 |