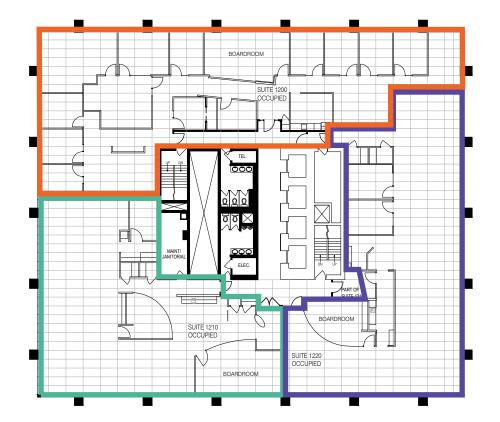

#### Available Space

| Suite                 | Size (SF)          | Divisible | Show<br>Suite | Available         |
|-----------------------|--------------------|-----------|---------------|-------------------|
| Main Floor Retail - 1 | 1,273              |           |               | Immediately       |
| Suite 330             | 2,071              |           |               | Immediately       |
| Suite 340             | 1,610              |           | *             | June 1, 2024      |
| Suite 400             | 3,865              |           |               | Immediately       |
| Suite 410             | 2,217              |           |               | Immediately       |
| Suite 510             | Individual offices |           |               | Immediately       |
| Suite 600             | 4,801              | *         |               | Immediately       |
| Suite 700             | 12,469             | *         |               | Immediately       |
| Suite 900             | 6,768              |           |               | Immediately       |
| Suite 1000 FURNISHED  | 12,491             | *         |               | Immediately       |
| Suite 1100            | 8,614              |           |               | Immediately       |
| Suite 1200            | 4,818              |           |               | June 1, 2024      |
| Suite 1210            | 3,719              |           |               | Immediately       |
| Suite 1220            | 4,000              |           |               | Immediately       |
| Suite 1420            | 4,948              |           |               | Immediately       |
| Suite 2010            | 3,969              |           |               | Immediately       |
| Suite 2100 FURNISHED  | 12,552             | *         |               | Immediately       |
| Suite 2200            | 12,687             | *         |               | Immediately       |
| Suite 2420            | 3,906              |           |               | Immediately       |
| Suite 2600            | 6,644              | *         |               | Immediately       |
| Suite 3010            | 6,379              |           |               | Immediately       |
| Suite 3200            | 7,441              |           |               | September 1, 2024 |

#### Suite 1000 - 12,491 SF Furniture available

Suite 1200 - 4,818 SF Suite 1210 - 3,719 SF Suite 1220 - 4,000 SF