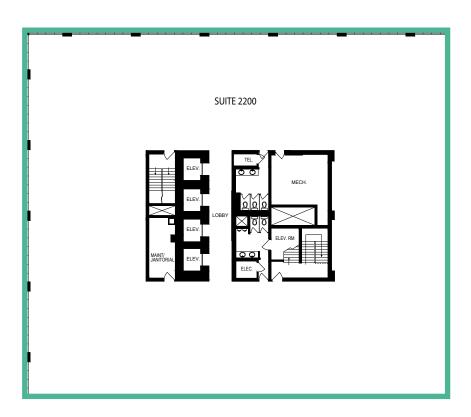

#### Suite 2100 - 12,552 SF Furniture available

Suite 2200 - 12,687 SF Base Building Condition

Suite 2600 - 6,644 SF