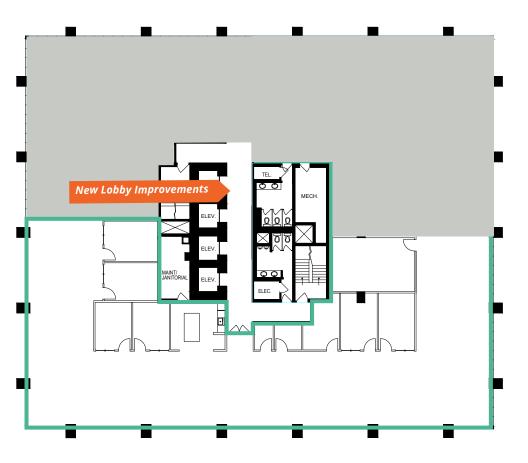

**Renovated Building Common Areas & Suites** Main Floor Lobby | Elevators | Floor Lobbies | Conference Facility | Patio

Main Floor Retail Main Floor Retail - 1 : 1,273 SF

Suite 330 - 2,071 SF Suite 340 - 1,610 SF Show Suite