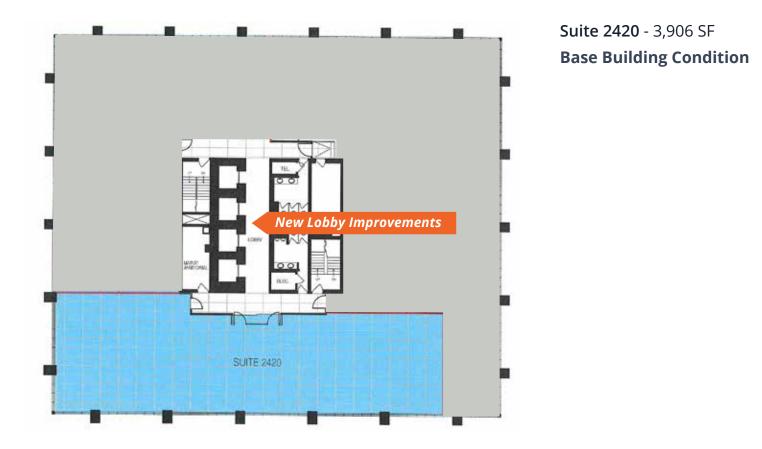

#### Suite 2100 - 12,552 SF Furniture available

Suite 2200 - 12,687 SF Base Building Condition

Suite 2600 - 6,644 SF