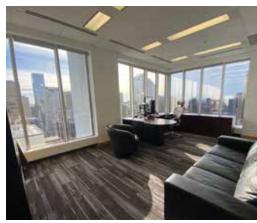

**Renovated Building Common Areas & Suites** Main Floor Lobby | Elevators | Floor Lobbies | Conference Facility | Patio

Main Floor Retail Main Floor Retail - 1 : 1,273 SF

Suite 330 - 2,071 SF Suite 340 - 1,610 SF Show Suite

#### Suite 2100 - 12,552 SF Furniture available

Suite 2200 - 12,687 SF Base Building Condition

Suite 2600 - 6,644 SF