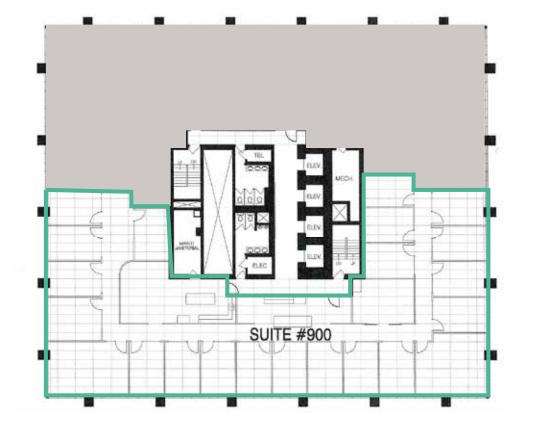

#### Available Space

| Suite                 | Size (SF)          | Divisible | Show<br>Suite | Available         |
|-----------------------|--------------------|-----------|---------------|-------------------|
| Main Floor Retail - 1 | 1,273              |           |               | Immediately       |
| Suite 330             | 2,071              |           |               | Immediately       |
| Suite 340             | 1,610              |           | *             | June 1, 2024      |
| Suite 400             | 3,865              |           |               | Immediately       |
| Suite 410             | 2,217              |           |               | Immediately       |
| Suite 510             | Individual offices |           |               | Immediately       |
| Suite 600             | 4,801              | *         |               | Immediately       |
| Suite 700             | 12,469             | *         |               | Immediately       |
| Suite 900             | 6,768              |           |               | Immediately       |
| Suite 1000 FURNISHED  | 12,491             | *         |               | Immediately       |
| Suite 1100            | 8,614              |           |               | Immediately       |
| Suite 1200            | 4,818              |           |               | June 1, 2024      |
| Suite 1210            | 3,719              |           |               | Immediately       |
| Suite 1220            | 4,000              |           |               | Immediately       |
| Suite 1420            | 4,948              |           |               | Immediately       |
| Suite 2010            | 3,969              |           |               | Immediately       |
| Suite 2100 FURNISHED  | 12,552             | *         |               | Immediately       |
| Suite 2200            | 12,687             | *         |               | Immediately       |
| Suite 2420            | 3,906              |           |               | Immediately       |
| Suite 2600            | 6,644              | *         |               | Immediately       |
| Suite 3010            | 6,379              |           |               | Immediately       |
| Suite 3200            | 7,441              |           |               | September 1, 2024 |