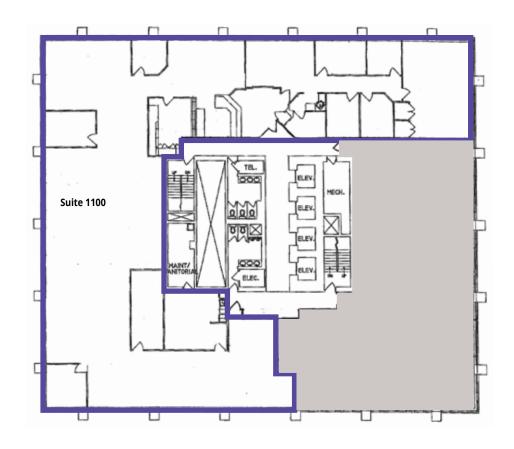

#### Available Space

| Suite                 | Size (SF)          | Divisible | Show<br>Suite | Available         |
|-----------------------|--------------------|-----------|---------------|-------------------|
| Main Floor Retail - 1 | 1,273              |           |               | Immediately       |
| Suite 330             | 2,071              |           |               | Immediately       |
| Suite 340             | 1,610              |           | *             | June 1, 2024      |
| Suite 400             | 3,865              |           |               | Immediately       |
| Suite 410             | 2,217              |           |               | Immediately       |
| Suite 510             | Individual offices |           |               | Immediately       |
| Suite 600             | 4,801              | *         |               | Immediately       |
| Suite 700             | 12,469             | *         |               | Immediately       |
| Suite 900             | 6,768              |           |               | Immediately       |
| Suite 1000 FURNISHED  | 12,491             | *         |               | Immediately       |
| Suite 1100            | 8,614              |           |               | Immediately       |
| Suite 1200            | 4,818              |           |               | June 1, 2024      |
| Suite 1210            | 3,719              |           |               | Immediately       |
| Suite 1220            | 4,000              |           |               | Immediately       |
| Suite 1420            | 4,948              |           |               | Immediately       |
| Suite 2010            | 3,969              |           |               | Immediately       |
| Suite 2100 FURNISHED  | 12,552             | *         |               | Immediately       |
| Suite 2200            | 12,687             | *         |               | Immediately       |
| Suite 2420            | 3,906              |           |               | Immediately       |
| Suite 2600            | 6,644              | *         |               | Immediately       |
| Suite 3010            | 6,379              |           |               | Immediately       |
| Suite 3200            | 7,441              |           |               | September 1, 2024 |

#### Suite 1000 - 12,491 SF Furniture available

Suite 1200 - 4,818 SF Suite 1210 - 3,719 SF Suite 1220 - 4,000 SF