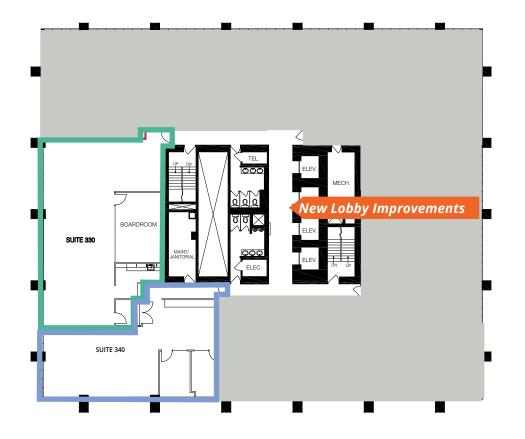

**Renovated Building Common Areas & Suites** Main Floor Lobby | Elevators | Floor Lobbies | Conference Facility | Patio

Main Floor Retail Main Floor Retail - 1 : 1,273 SF

Suite 330 - 2,071 SF Suite 340 - 1,610 SF Show Suite